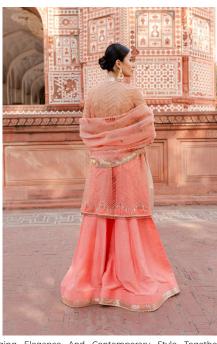

Bringing Elegance And Contemporary Style Together, Ayra Features A Splendid Jacket On Pure Net Base With Embroidery And Breath Taking Hand Work. Paired With A Similar Toned Rawsilk Azaar Pants And Undershirt. The Organza Dupatta Is Crafted With A Mix Of Floral Peach Color Tones And Embellishments, This Whole Look Is Curated To Uplift Your Formal Attire Elegantly.