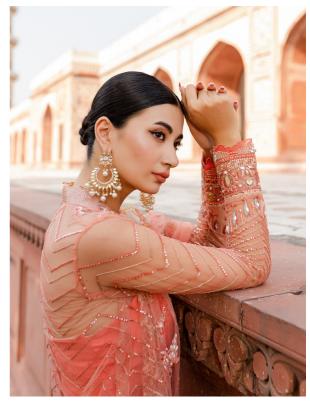

Resha Comes In A Red/pink Tone With The Shirt Crafted On Net Base. The Long Slit Shirt And Sleeves Are Accentuated With Heavy Crystal Embellishments And Floral Two Toned Embroideries Filled With Sequins. The Outfit Comes With A Solid Raw Silk Azaar Pants And Heavily Embroideried Dupatta With Sequins With The Most Delicate Motifs. The Whole Look Is Curated And Crafted With Perfection To Bless Your Formal Looks A Heavenly Vibe.