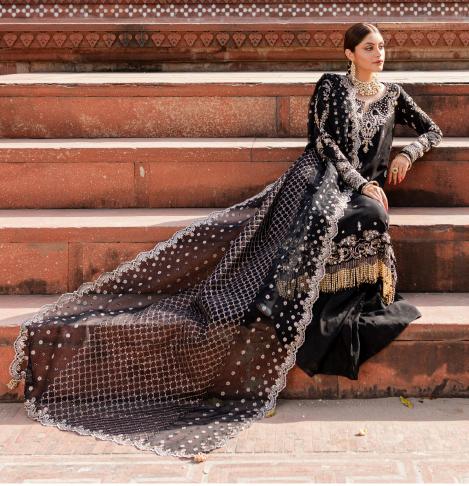

Maya Feature A Black Shirt Crafted From Rawsilk Base Adorned With Modern Floral Embroideries And Hand Embellishments Giving It A Regal Look And Hem Adorned With Heavy Hangings. It Is Effortlessly Paired With Rawsilk Flared Sharara Pants And Embroidered Organza Dupatta, Adding Charm To The Luxurious Feel Of The Attire