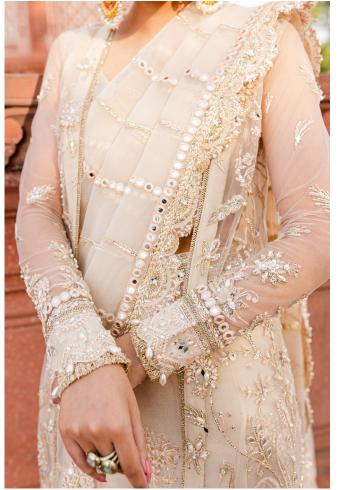

Naira Features A Creamy White/beige Jacket Embellished To Perfection With Hand Worked Details And Splendid Embroidery. The Elegant Embroideries Depict A Flora And Geometric Pattern. To Complete The Look, It Is Enhanced With A Fully Embellished Drape Dupatta, Rawsilk Azaar Pants And Undershirt To Give Out A Heavenly Royal Vibe.