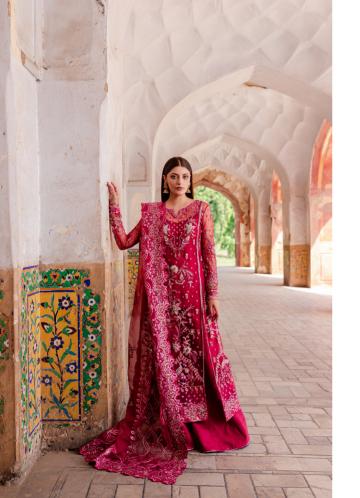

Resha Comes In A Red/pink Tone With The Shirt Crafted On Net Base. The Long Slit Shirt And Sleeves Are Accentuated With Heavy Crystal Embellishments And Floral Two Toned Embroideries Filled With Sequins. The Outfit Comes With A Solid Raw Silk Azaar Pants And Heavily Embroideried Dupatta With Sequins With The Most Delicate Motifs. The Whole Look Is Curated And Crafted With Perfection To Bless Your Formal Looks A Heavenly Vibe.