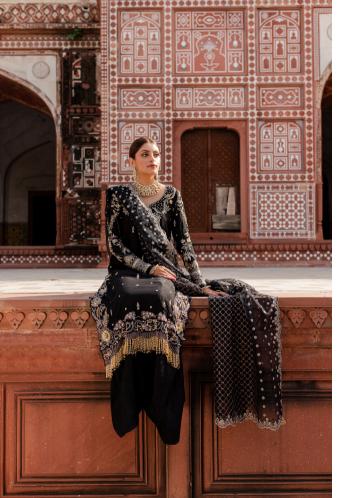

Maya Feature A Black Shirt Crafted From Rawsilk Base Adorned With Modern Floral Embroideries And Hand Embellishments Giving It A Regal Look And Hem Adorned With Heavy Hangings. It Is Effortlessly Paired With Rawsilk Flared Sharara Pants And Embroidered Organza Dupatta, Adding Charm To The Luxurious Feel Of The Attire