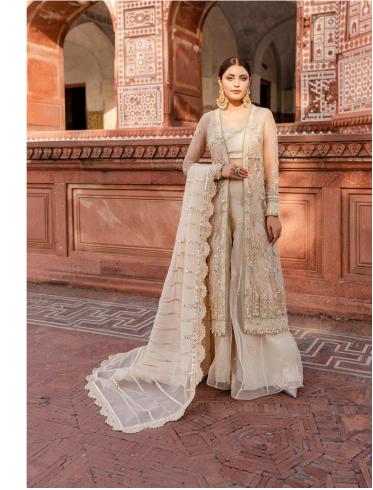

Naira Features A Creamy White/beige Jacket Embellished To Perfection With Hand Worked Details And Splendid Embroidery. The Elegant Embroideries Depict A Flora And Geometric Pattern. To Complete The Look, It Is Enhanced With A Fully Embellished Drape Dupatta, Rawsilk Azaar Pants And Undershirt To Give Out A Heavenly Royal Vibe.