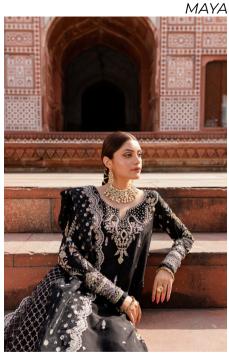

Maya Feature A Black Shirt Crafted From Rawsilk Base Adorned With Modern Floral Embroideries And Hand Embellishments Giving It A Regal Look And Hem Adorned With Heavy Hangings. It Is Effortlessly Paired With Rawsilk Flared Sharara Pants And Embroidered Organza Dupatta, Adding Charm To The Luxurious Feel Of The Attire