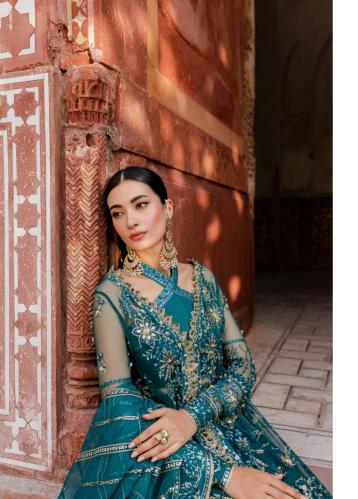

## **FAHA**

Blended Beautifully In A Soulful Tone Of Green, Faha Features A Stunningly Embroidered And Hand Worked Long Silhouette With Detailed Sleeves And Hem And Halter Neck Undershirt Adorned With Sequins. It Is Paired With Stunning Embroidered Organza Dupatta And Flared Rawsilk Azaar Pants. The Attire Encapsulates Timeless Elegance At Its Best.