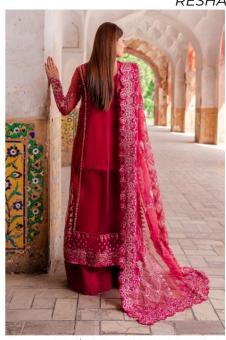

Resha Comes In A Red/pink Tone With The Shirt Crafted On Net Base. The Long Slit Shirt And Sleeves Are Accentuated With Heavy Crystal Embellishments And Floral Two Toned Embroideries Filled With Sequins. The Outfit Comes With A Solid Raw Silk Azaar Pants And Heavily Embroideried Dupatta With Sequins With The Most Delicate Motifs. The Whole Look Is Curated And Crafted With Perfection To Bless Your Formal Looks A Heavenly Vibe.