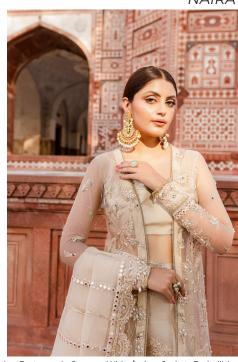

Naira Features A Creamy White/beige Jacket Embellished To Perfection With Hand Worked Details And Splendid Embroidery. The Elegant Embroideries Depict A Flora And Geometric Pattern. To Complete The Look, It Is Enhanced With A Fully Embellished Drape Dupatta, Rawsilk Azaar Pants And Undershirt To Give Out A Heavenly Royal Vibe.