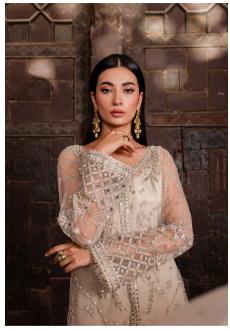

Hiza Comes Straight From A Dream With Its Creamy Ivory Color On An Open From Shirt Crafted Out Of Pure Net Fabric. This Silhouette Is Enhanced With Hand Embellishment, Tilla And Embroidery Arranged In Artful Traced Of Floral Patterns. This Look Is Completed With Crushed Pants, Rawsilk Undershirt And Printed Floral Dupatta With Embroidery, Adding A Hint Of Color To The Attire Which Compliments This Ethereal Look Perfectly.