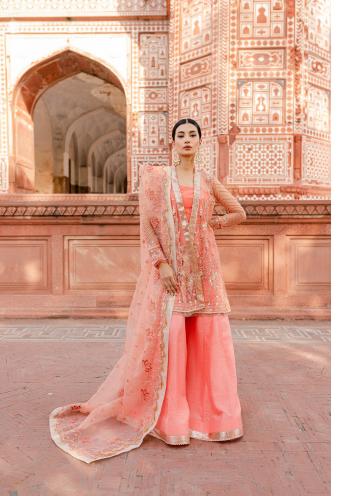

Resha Comes In A Red/pink Tone With The Shirt Crafted On Net Base. The Long Slit Shirt And Sleeves Are Accentuated With Heavy Crystal Embellishments And Floral Two Toned Embroideries Filled With Sequins. The Outfit Comes With A Solid Raw Silk Azaar Pants And Heavily Embroideried Dupatta With Sequins With The Most Delicate Motifs. The Whole Look Is Curated And Crafted With Perfection To Bless Your Formal Looks A Heavenly Vibe.