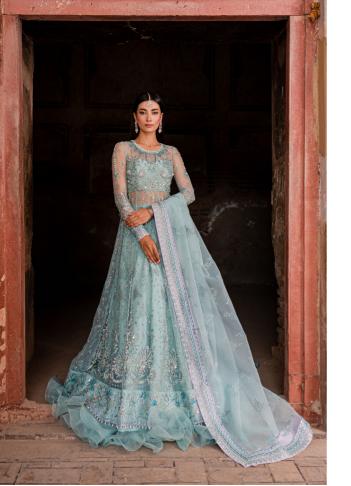

Wrapped Beautifully In This Elegant Silhouette 'Myna', A Contemporary Dress Of Periwinkle Blue Tone Crafted To Perfection On Net Fabric Base. It Is Filled With 3d Embellishments, Pearls, Crystals And Modern Embroideries. To Complete The Look It Is Paired With Embroidered Dupatta With Baby Lilac Accents, Rawsilk Flared Lehnga And Undershirt, Giving It A Splendid Formal Occasion Look.