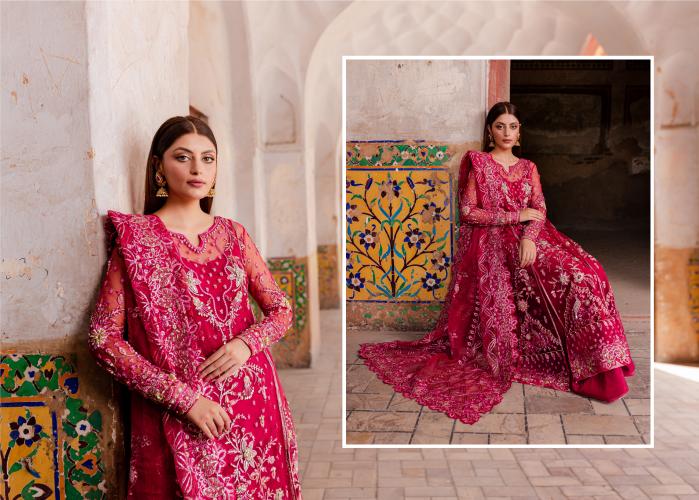

Resha Comes In A Red/pink Tone With The Shirt Crafted On Net Base. The Long Slit Shirt And Sleeves Are Accentuated With Heavy Crystal Embellishments And Floral Two Toned Embroideries Filled With Sequins. The Outfit Comes With A Solid Raw Silk Azaar Pants And Heavily Embroideried Dupatta With Sequins With The Most Delicate Motifs. The Whole Look Is Curated And Crafted With Perfection To Bless Your Formal Looks A Heavenly Vibe.