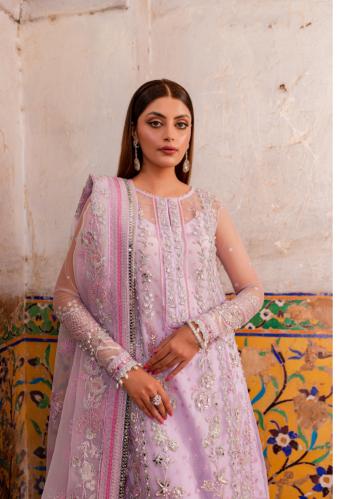

## AZLIN

Crafted On A Lilac Canvas With Accents Of Pastel Tones, Azlin Features A Hand Embellished Long Jacket With Intricate Patterns Of Embroidery Adorned With Crytals And Creamy Pearls. It Comes With Heavily Embroidered Graceful Organza Dupatta And Same Toned Rawsilk Undershirt And Azaar, Giving Out A Divine Outlook.