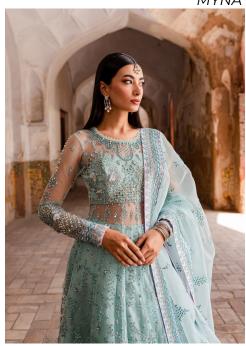

Wrapped Beautifully In This Elegant Silhouette 'Myna', A Contemporary Dress Of Periwinkle Blue Tone Crafted To Perfection On Net Fabric Base. It Is Filled With 3d Embellishments, Pearls, Crystals And Modern Embroideries. To Complete The Look It Is Paired With Embroidered Dupatta With Baby Lilac Accents, Rawsilk Flared Lehnga And Undershirt, Giving It A Splendid Formal Occasion Look.