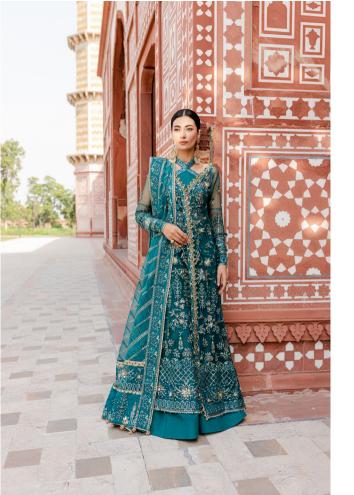

## **FAHA**

Blended Beautifully In A Soulful Tone Of Green, Faha Features A Stunningly Embroidered And Hand Worked Long Silhouette With Detailed Sleeves And Hem And Halter Neck Undershirt Adorned With Sequins. It Is Paired With Stunning Embroidered Organza Dupatta And Flared Rawsilk Azaar Pants. The Attire Encapsulates Timeless Elegance At Its Best.