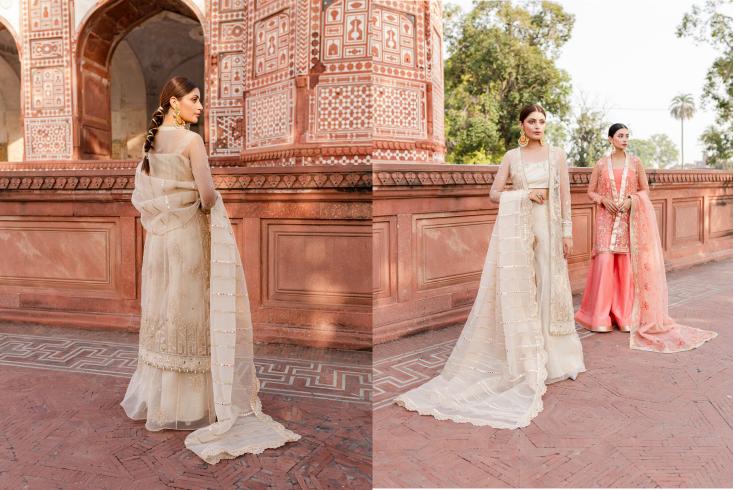

Naira Features A Creamy White/beige Jacket Embellished To Perfection With Hand Worked Details And Splendid Embroidery. The Elegant Embroideries Depict A Flora And Geometric Pattern. To Complete The Look, It Is Enhanced With A Fully Embellished Drape Dupatta, Rawsilk Azaar Pants And Undershirt To Give Out A Heavenly Royal Vibe.

Bringing Elegance And Contemporary Style Together, Ayra Features A Splendid Jacket On Pure Net Base With Embroidery And Breath Taking Hand Work. Paired With A Similar Toned Rawsilk Azaar Pants And Undershirt. The Organza Dupatta Is Crafted With A Mix Of Floral Peach Color Tones And Embellishments, This Whole Look Is Curated To Uplift Your Formal Attire Elegantly.