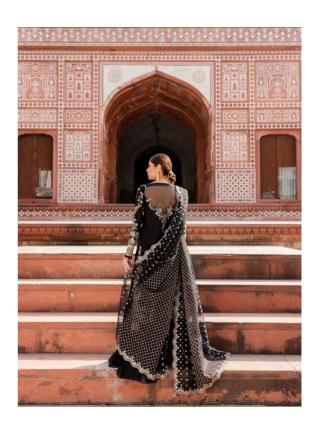

Maya Feature A Black Shirt Crafted From Rawsilk Base Adorned With Modern Floral Embroideries And Hand Embellishments Giving It A Regal Look And Hem Adorned With Heavy Hangings. It Is Effortlessly Paired With Rawsilk Flared Sharara Pants And Embroidered Organza Dupatta, Adding Charm To The Luxurious Feel Of The Attire