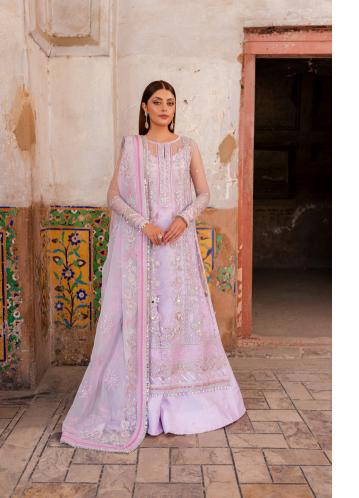

## AZLIN

Crafted On A Lilac Canvas With Accents Of Pastel Tones, Azlin Features A Hand Embellished Long Jacket With Intricate Patterns Of Embroidery Adorned With Crytals And Creamy Pearls. It Comes With Heavily Embroidered Graceful Organza Dupatta And Same Toned Rawsilk Undershirt And Azaar, Giving Out A Divine Outlook.