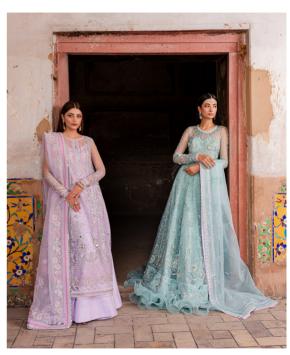

## AZLIN

Crafted On A Lilac Canvas With Accents Of Pastel Tones, Azlin Features A Hand Embellished Long Jacket With Intricate Patterns Of Embroidery Adorned With Crytals And Creamy Pearls. It Comes With Heavily Embroidered Graceful Organza Dupatta And Same Toned Rawsilk Undershirt And Azaar, Giving Out A Divine Outlook.