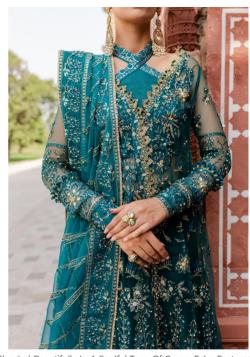

Divine Outlook.











Hiza Comes Straight From A Dream With Its Creamy Ivory Color On An Open From Shirt Crafted Out Of Pure Net Fabric. This Silhouette Is Enhanced With Hand Embellishment, Tilla And Embroidery Arranged In Artful Traced Of Floral Patterns. This Look Is Completed With Crushed Pants, Rawsilk Undershirt And Printed Floral Dupatta With Embroidery, Adding A Hint Of Color To The Attire Which Compliments This Ethereal Look Perfectly.









Maya Feature A Black Shirt Crafted From Rawsilk Base Adorned With Modern Floral Embroideries And Hand Embellishments Giving It A Regal Look And Hem Adorned With Heavy Hangings. It Is Effortlessly Paired With Rawsilk Flared Sharara Pants And Embroidered Organza Dupatta, Adding Charm To The Luxurious Feel Of The Attire





## **FAHA**



Blended Beautifully In A Soulful Tone Of Green, Faha Features A Stunningly Embroidered And Hand Worked Long Silhouette With Detailed Sleeves And Hem And Halter Neck Undershirt Adorned With Sequins. It Is Paired With Stunning Embroidered Organza Dupatta And Flared Rawsilk Azaar Pants. The Attire Encapsulates Timeless Elegance At Its Best.













Resha Comes In A Red/pink Tone With The Shirt Crafted On Net Base. The Long Slit Shirt And Sleeves Are Accentuated With Heavy Crystal Embellishments And Floral Two Toned Embroideries Filled With Sequins. The Outfit Comes With A Solid Raw Silk Azaar Pants And Heavily Embroideried Dupatta With Sequins With The Most Delicate Motifs. The Whole Look Is Curated And Crafted With Perfection To Bless Your Formal Looks A Heavenly Vibe.







Naira Fe