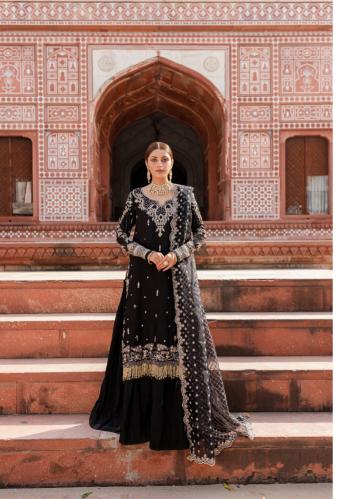

Maya Feature A Black Shirt Crafted From Rawsilk Base Adorned With Modern Floral Embroideries And Hand Embellishments Giving It A Regal Look And Hem Adorned With Heavy Hangings. It Is Effortlessly Paired With Rawsilk Flared Sharara Pants And Embroidered Organza Dupatta, Adding Charm To The Luxurious Feel Of The Attire