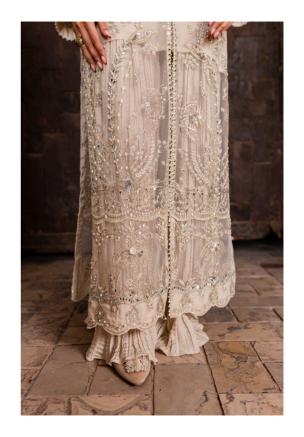

Hiza Comes Straight From A Dream With Its Creamy Ivory Color On An Open From Shirt Crafted Out Of Pure Net Fabric. This Silhouette Is Enhanced With Hand Embellishment, Tilla And Embroidery Arranged In Artful Traced Of Floral Patterns. This Look Is Completed With Crushed Pants, Rawsilk Undershirt And Printed Floral Dupatta With Embroidery, Adding A Hint Of Color To The Attire Which Compliments This Ethereal Look Perfectly.