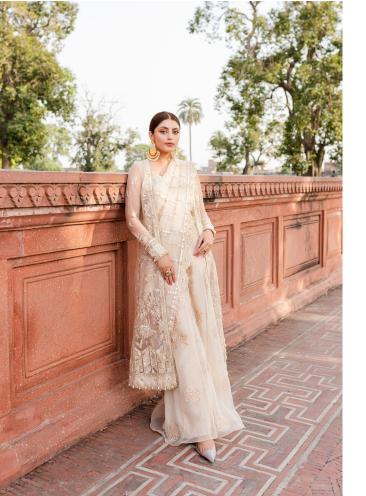

Naira Features A Creamy White/beige Jacket Embellished To Perfection With Hand Worked Details And Splendid Embroidery. The Elegant Embroideries Depict A Flora And Geometric Pattern. To Complete The Look, It Is Enhanced With A Fully Embellished Drape Dupatta, Rawsilk Azaar Pants And Undershirt To Give Out A Heavenly Royal Vibe.