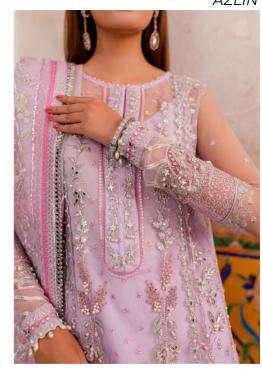

## AZLIN

Crafted On A Lilac Canvas With Accents Of Pastel Tones, Azlin Features A Hand Embellished Long Jacket With Intricate Patterns Of Embroidery Adorned With Crytals And Creamy Pearls. It Comes With Heavily Embroidered Graceful Organza Dupatta And Same Toned Rawsilk Undershirt And Azaar, Giving Out A Divine Outlook.