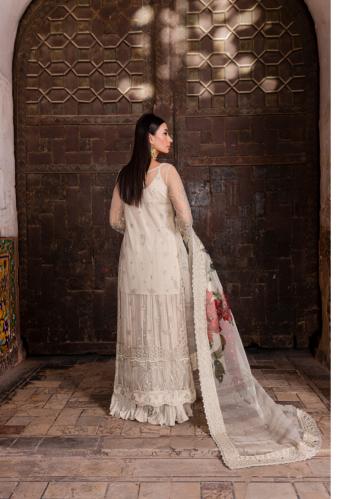

Hiza Comes Straight From A Dream With Its Creamy Ivory Color On An Open From Shirt Crafted Out Of Pure Net Fabric. This Silhouette Is Enhanced With Hand Embellishment, Tilla And Embroidery Arranged In Artful Traced Of Floral Patterns. This Look Is Completed With Crushed Pants, Rawsilk Undershirt And Printed Floral Dupatta With Embroidery, Adding A Hint Of Color To The Attire Which Compliments This Ethereal Look Perfectly.