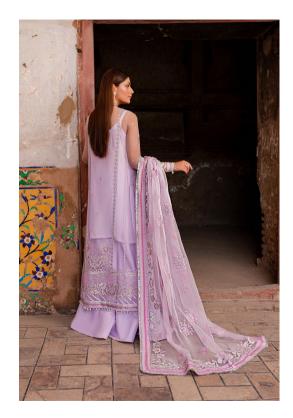

## AZLIN

Crafted On A Lilac Canvas With Accents Of Pastel Tones, Azlin Features A Hand Embellished Long Jacket With Intricate Patterns Of Embroidery Adorned With Crytals And Creamy Pearls. It Comes With Heavily Embroidered Graceful Organza Dupatta And Same Toned Rawsilk Undershirt And Azaar, Giving Out A Divine Outlook.