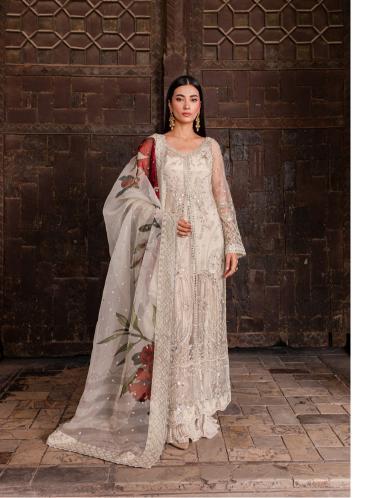

Naira Features A Creamy White/beige Jacket Embellished To Perfection With Hand Worked Details And Splendid Embroidery. The Elegant Embroideries Depict A Flora And Geometric Pattern. To Complete The Look, It Is Enhanced With A Fully Embellished Drape Dupatta, Rawsilk Azaar Pants And Undershirt To Give Out A Heavenly Royal Vibe.