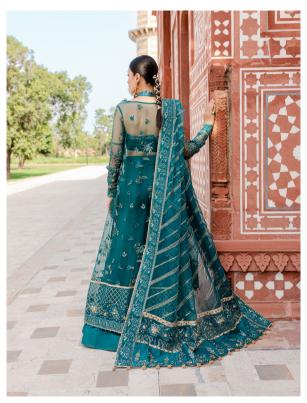

## **FAHA**

Blended Beautifully In A Soulful Tone Of Green, Faha Features A Stunningly Embroidered And Hand Worked Long Silhouette With Detailed Sleeves And Hem And Halter Neck Undershirt Adorned With Sequins. It Is Paired With Stunning Embroidered Organza Dupatta And Flared Rawsilk Azaar Pants. The Attire Encapsulates Timeless Elegance At Its Best.