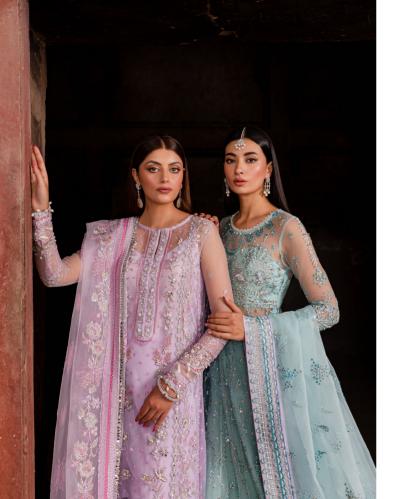

## AZLIN

Crafted On A Lilac Canvas With Accents Of Pastel Tones, Azlin Features A Hand Embellished Long Jacket With Intricate Patterns Of Embroidery Adorned With Crytals And Creamy Pearls. It Comes With Heavily Embroidered Graceful Organza Dupatta And Same Toned Rawsilk Undershirt And Azaar, Giving Out A Divine Outlook.