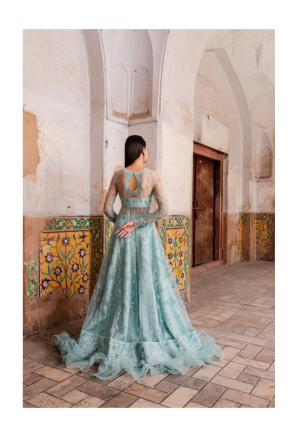

Wrapped Beautifully In This Elegant Silhouette 'Myna', A Contemporary Dress Of Periwinkle Blue Tone Crafted To Perfection On Net Fabric Base. It Is Filled With 3d Embellishments, Pearls, Crystals And Modern Embroideries. To Complete The Look It Is Paired With Embroidered Dupatta With Baby Lilac Accents, Rawsilk Flared Lehnga And Undershirt, Giving It A Splendid Formal Occasion Look.