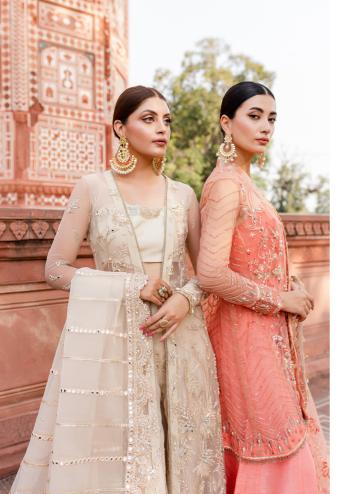

Naira Features A Creamy White/beige Jacket Embellished To Perfection With Hand Worked Details And Splendid Embroidery. The Elegant Embroideries Depict A Flora And Geometric Pattern. To Complete The Look, It Is Enhanced With A Fully Embellished Drape Dupatta, Rawsilk Azaar Pants And Undershirt To Give Out A Heavenly Royal Vibe.

Resha Comes In A Red/pink Tone With The Shirt Crafted On Net Base. The Long Slit Shirt And Sleeves Are Accentuated With Heavy Crystal Embellishments And Floral Two Toned Embroideries Filled With Sequins. The Outfit Comes With A Solid Raw Silk Azaar Pants And Heavily Embroideried Dupatta With Sequins With The Most Delicate Motifs. The Whole Look Is Curated And Crafted With Perfection To Bless Your Formal Looks A Heavenly Vibe.