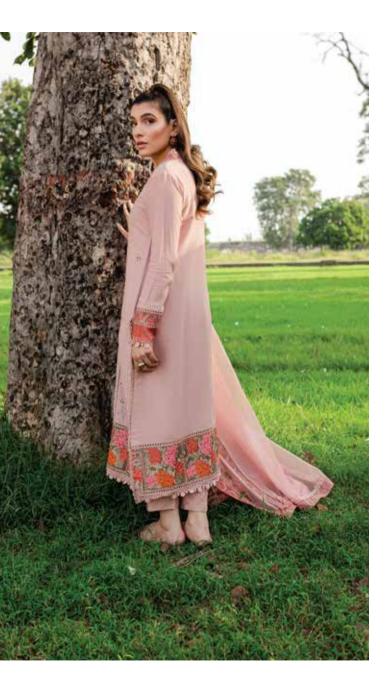

# NOOR

This ensemble Noor features a pink shirt with heavy floral embroidery in complementing shades and enhanced with lace detailing. It is paired with a printed shawl with floral patterns and trouser with embroidery detail. This will give you the perfect traditional look to don this winter.