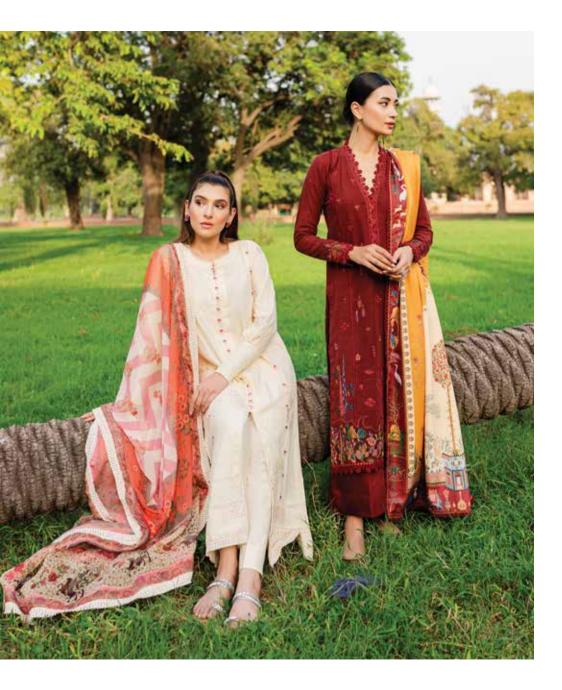

This ensemble is crafted on a cream shade, Anah features a long shirt with stitching and embroidery details, complemented with heavy lace finishing. It is paired with an absolutely graceful, printed pastel dupatta and trouser, giving out a divine look!

### BERKA

Berka, with this chic silhouette, is rendered in a sophisticated shade of rust and enhanced with gracefully done embroidery depicting a floral pattern and winter shades. It is paired with a solid trouser and digital printed shawl inspired by Mughal era scenery and nature, making it a perfect fit for winters.

## DARIA

Berka, with this chic silhouette, is rendered in a sophisticated shade of rust and enhanced with gracefully done embroidery depicting a floral pattern and winter shades. It is paired with a solid trouser and digital printed shawl inspired by Mughal era scenery and nature, making it a perfect fit for winters.