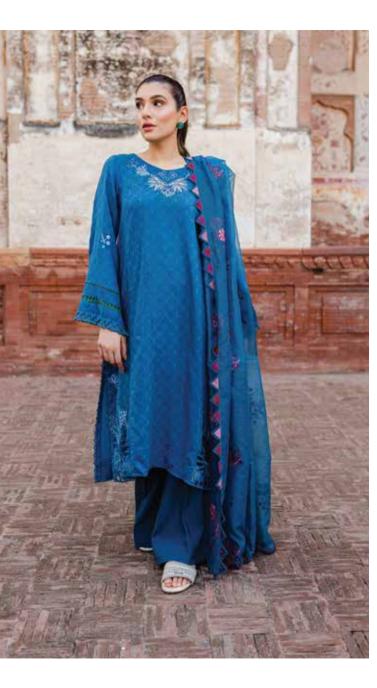

## DARIA

Berka, with this chic silhouette, is rendered in a sophisticated shade of rust and enhanced with gracefully done embroidery depicting a floral pattern and winter shades. It is paired with a solid trouser and digital printed shawl inspired by Mughal era scenery and nature, making it a perfect fit for winters.