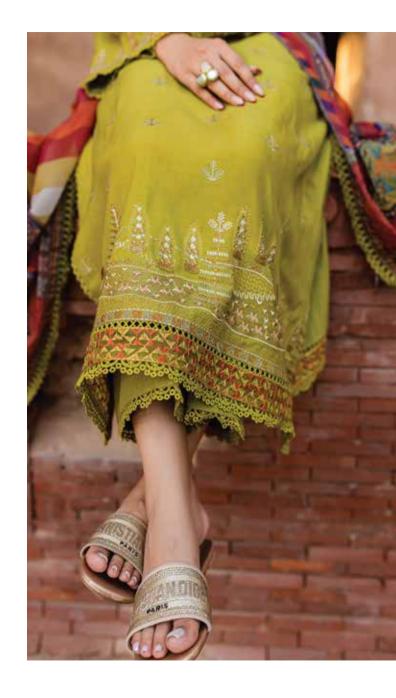

#### WINTER COLLECTION 2023

A classic shirt with intricate floral embroidery on a lilac canvas is a must-have this season. Meena comes with a beguiling embroidered dupatta with scallops all around in complementing pastel mint shade and a solid trouser with stitching details, giving out a divine outlook!