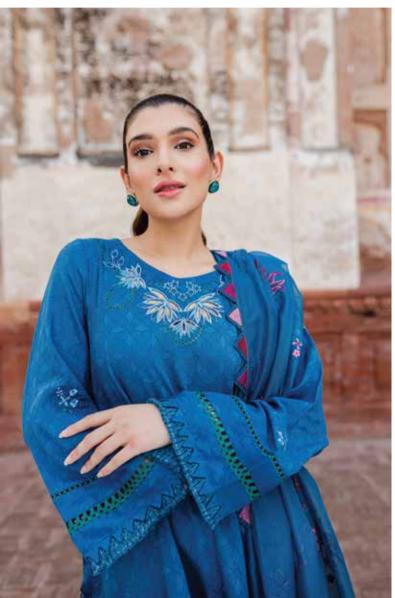

## DARIA

Berka, with this chic silhouette, is rendered in a sophisticated shade of rust and enhanced with gracefully done embroidery depicting a floral pattern and winter shades. It is paired with a solid trouser and digital printed shawl inspired by Mughal era scenery and nature, making it a perfect fit for winters.