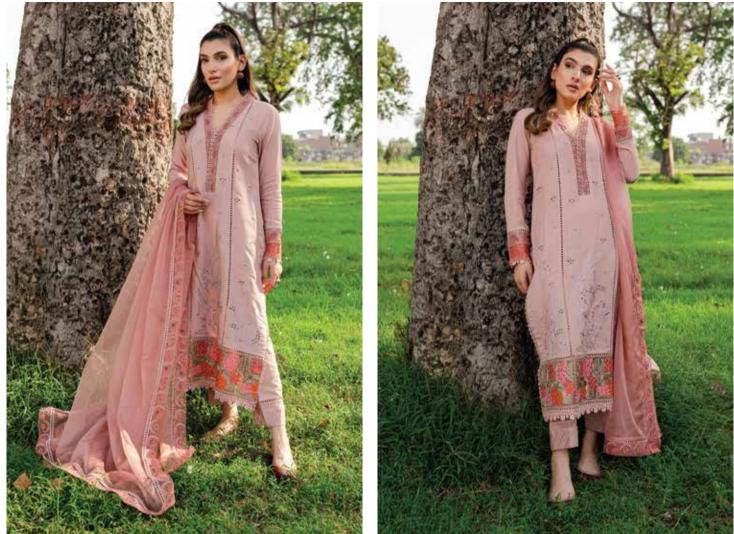

# ZOYA & FATIMA KOYA & FATIMA

How zoyafatima.com

Kaia features a straight shirt in subtle pink/peach tone enhanced with classic schiffli embroidery and lace details. The mesmerizing embroidery around the neckline with embroidery makes it stand out. To complete the look, its paired with a trouser and embroidered dupatta to elevate your style this winter season.