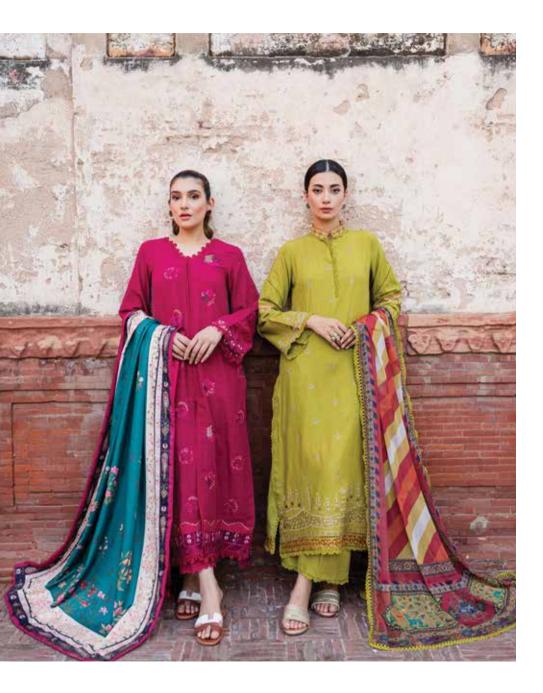

# NOOR

This ensemble Noor features a pink shirt with heavy floral embroidery in complementing shades and enhanced with lace detailing. It is paired with a printed shawl with floral patterns and trouser with embroidery detail. This will give you the perfect traditional look to don this winter.