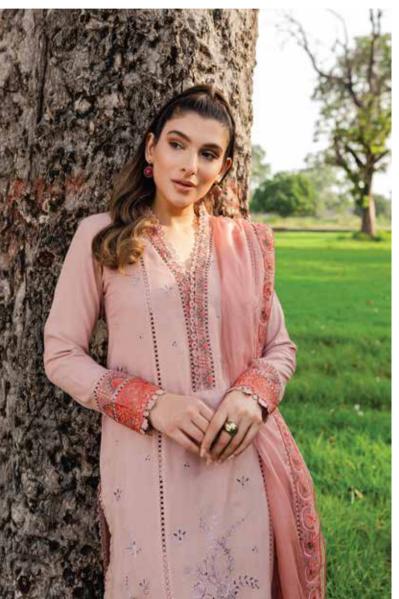

# ZOYA & FATIMA KOYA & FATIMA

How zoyafatima.com

Kaia features a straight shirt in subtle pink/peach tone enhanced with classic schiffli embroidery and lace details. The mesmerizing embroidery around the neckline with embroidery makes it stand out. To complete the look, its paired with a trouser and embroidered dupatta to elevate your style this winter season.