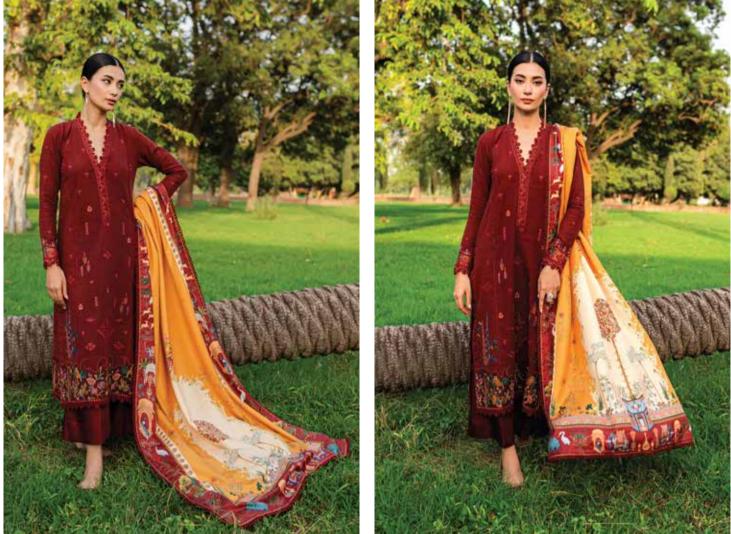

### BERKA

Berka, with this chic silhouette, is rendered in a sophisticated shade of rust and enhanced with gracefully done embroidery depicting a floral pattern and winter shades. It is paired with a solid trouser and digital printed shawl inspired by Mughal era scenery and nature, making it a perfect fit for winters.

## DARIA

Berka, with this chic silhouette, is rendered in a sophisticated shade of rust and enhanced with gracefully done embroidery depicting a floral pattern and winter shades. It is paired with a solid trouser and digital printed shawl inspired by Mughal era scenery and nature, making it a perfect fit for winters.