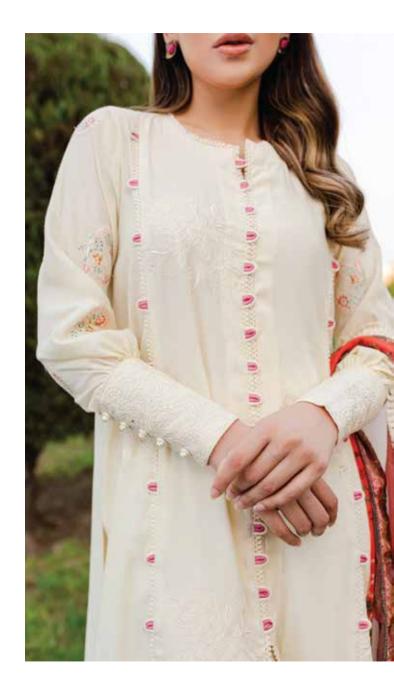

This ensemble is crafted on a cream shade, Anah features a long shirt with stitching and embroidery details, complemented with heavy lace finishing. It is paired with an absolutely graceful, printed pastel dupatta and trouser, giving out a divine look!