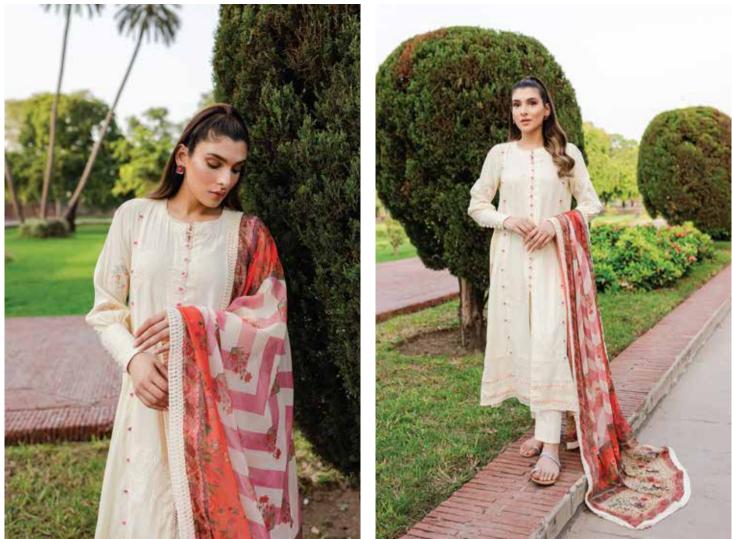

This ensemble is crafted on a cream shade, Anah features a long shirt with stitching and embroidery details, complemented with heavy lace finishing. It is paired with an absolutely graceful, printed pastel dupatta and trouser, giving out a divine look!