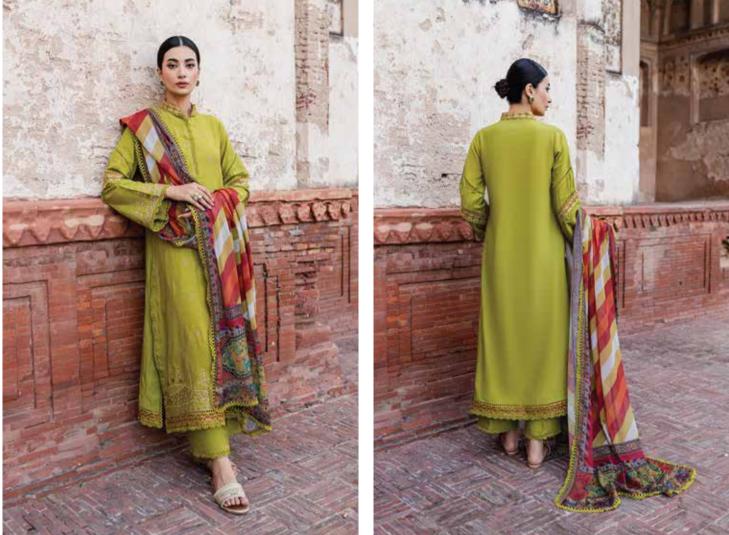

## HIRAL

Crafted on a green canvas, Hiral features intricate tanka embroidery of flora pattern on the splendid shirt. It comes with an absolutely graceful, printed dupatta finished with laces and a straight solid trouser, giving out a divine outlook!