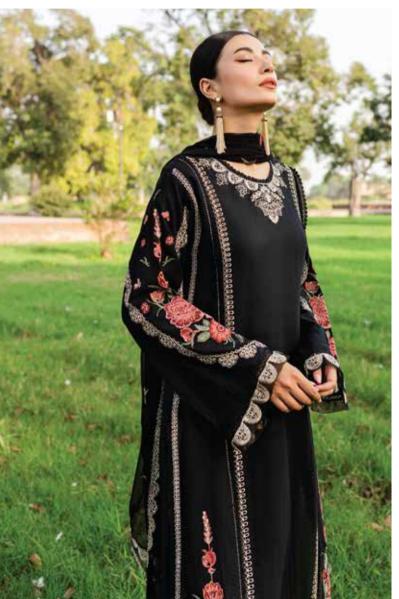

### WINTER COLLECTION 2023

Bahar is rendered on a self-textured black canvas, adorned with embroidery and lace details. The shirt comes with a solid straight trouser with details and chiffon dupatta with heavy embroidery, giving you the perfect balance of style and confidence every time you adorn it.