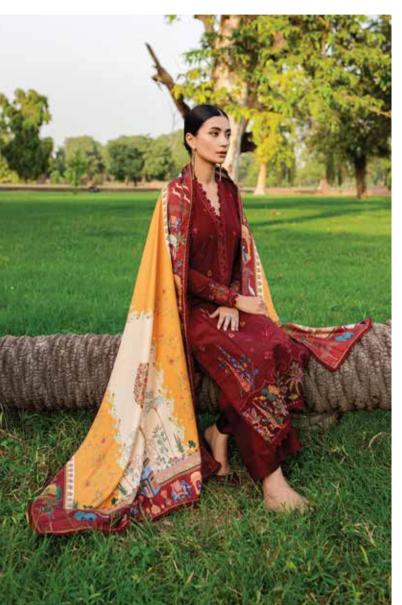

### BERKA

Berka, with this chic silhouette, is rendered in a sophisticated shade of rust and enhanced with gracefully done embroidery depicting a floral pattern and winter shades. It is paired with a solid trouser and digital printed shawl inspired by Mughal era scenery and nature, making it a perfect fit for winters.

## DARIA

Berka, with this chic silhouette, is rendered in a sophisticated shade of rust and enhanced with gracefully done embroidery depicting a floral pattern and winter shades. It is paired with a solid trouser and digital printed shawl inspired by Mughal era scenery and nature, making it a perfect fit for winters.