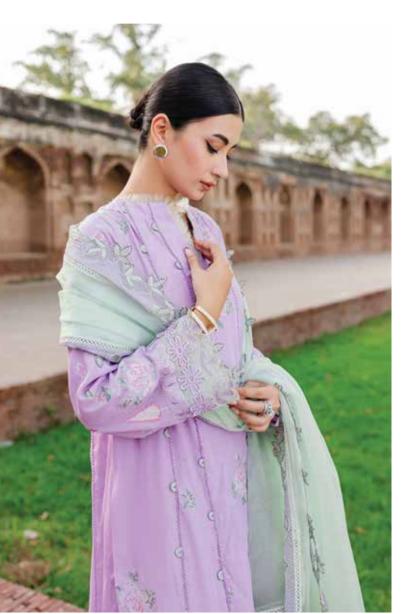

#### WINTER COLLECTION 2023

A classic shirt with intricate floral embroidery on a lilac canvas is a must-have this season. Meena comes with a beguiling embroidered dupatta with scallops all around in complementing pastel mint shade and a solid trouser with stitching details, giving out a divine outlook!