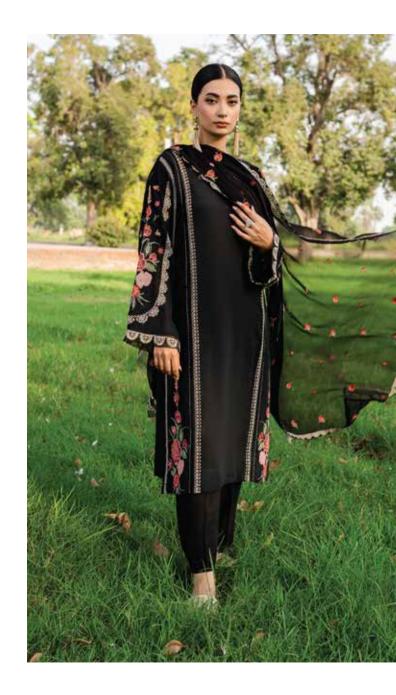

### WINTER COLLECTION 2023

Bahar is rendered on a self-textured black canvas, adorned with embroidery and lace details. The shirt comes with a solid straight trouser with details and chiffon dupatta with heavy embroidery, giving you the perfect balance of style and confidence every time you adorn it.