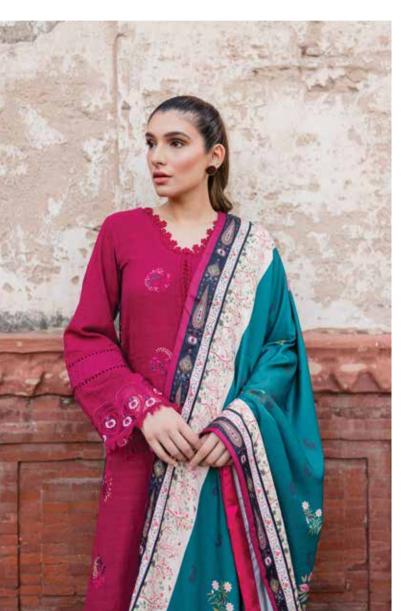

# NOOR

This ensemble Noor features a pink shirt with heavy floral embroidery in complementing shades and enhanced with lace detailing. It is paired with a printed shawl with floral patterns and trouser with embroidery detail. This will give you the perfect traditional look to don this winter.