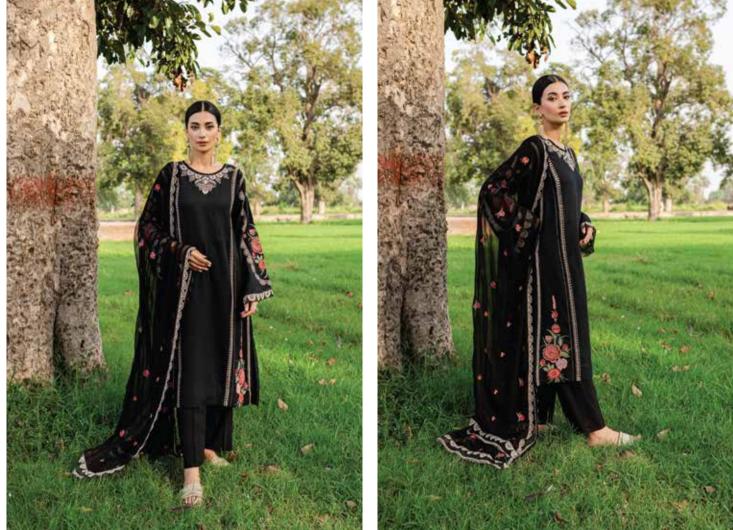

### WINTER COLLECTION 2023

Bahar is rendered on a self-textured black canvas, adorned with embroidery and lace details. The shirt comes with a solid straight trouser with details and chiffon dupatta with heavy embroidery, giving you the perfect balance of style and confidence every time you adorn it.