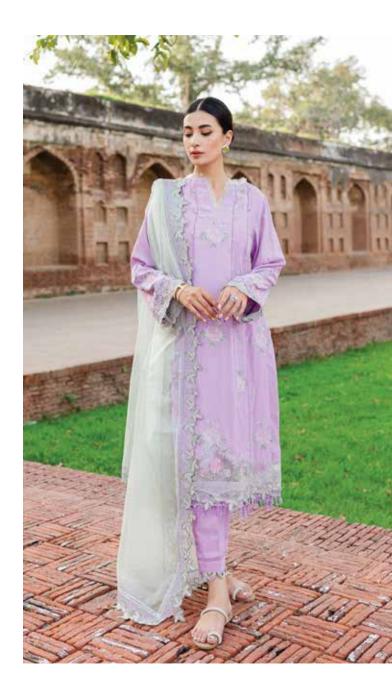

#### WINTER COLLECTION 2023

A classic shirt with intricate floral embroidery on a lilac canvas is a must-have this season. Meena comes with a beguiling embroidered dupatta with scallops all around in complementing pastel mint shade and a solid trouser with stitching details, giving out a divine outlook!