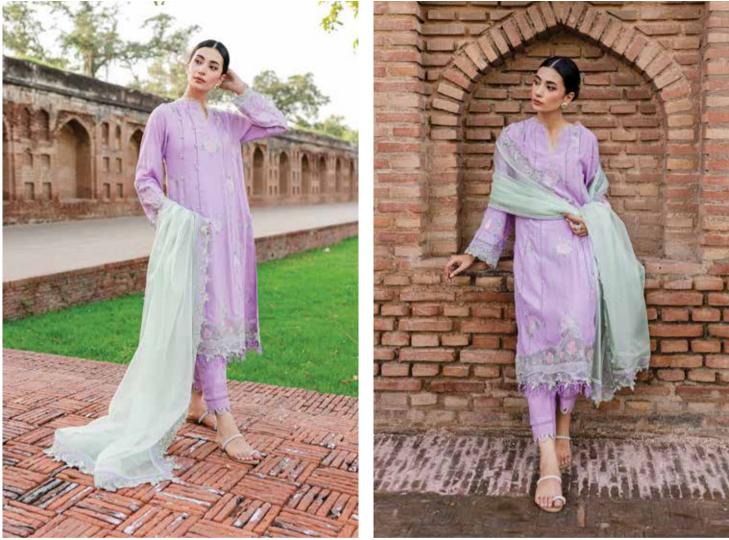

#### WINTER COLLECTION 2023

A classic shirt with intricate floral embroidery on a lilac canvas is a must-have this season. Meena comes with a beguiling embroidered dupatta with scallops all around in complementing pastel mint shade and a solid trouser with stitching details, giving out a divine outlook!