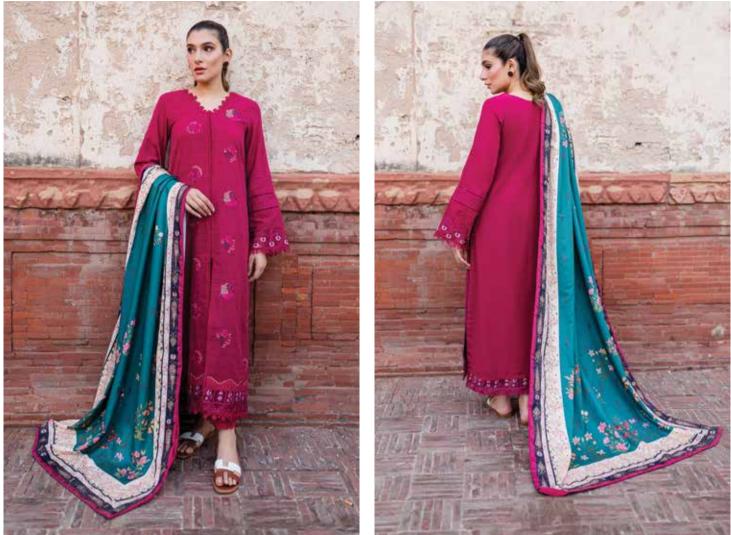

# NOOR

This ensemble Noor features a pink shirt with heavy floral embroidery in complementing shades and enhanced with lace detailing. It is paired with a printed shawl with floral patterns and trouser with embroidery detail. This will give you the perfect traditional look to don this winter.