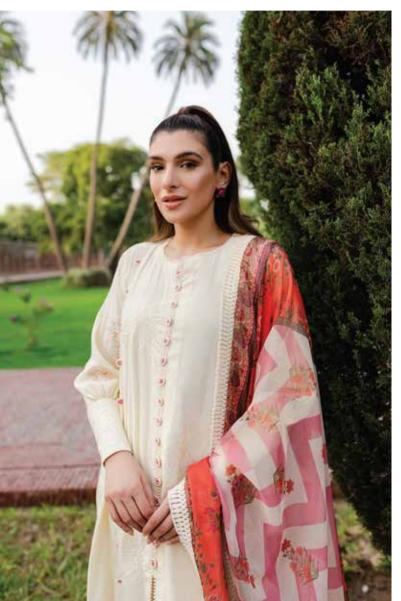

This ensemble is crafted on a cream shade, Anah features a long shirt with stitching and embroidery details, complemented with heavy lace finishing. It is paired with an absolutely graceful, printed pastel dupatta and trouser, giving out a divine look!