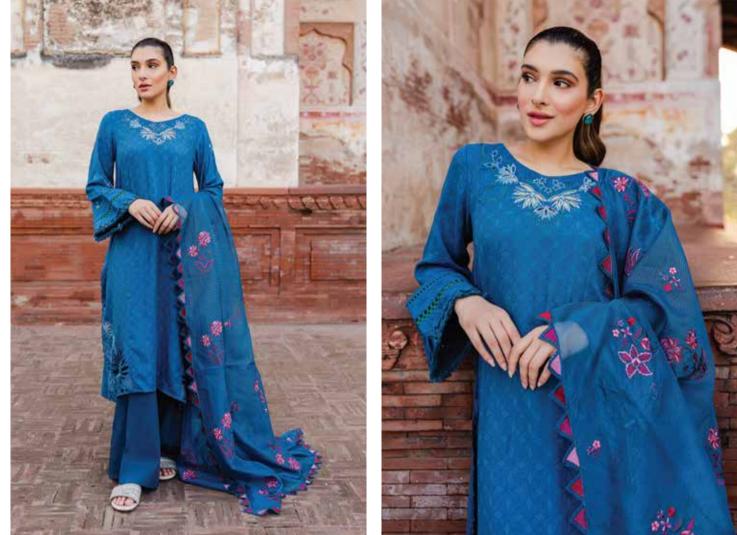

## DARIA

Berka, with this chic silhouette, is rendered in a sophisticated shade of rust and enhanced with gracefully done embroidery depicting a floral pattern and winter shades. It is paired with a solid trouser and digital printed shawl inspired by Mughal era scenery and nature, making it a perfect fit for winters.