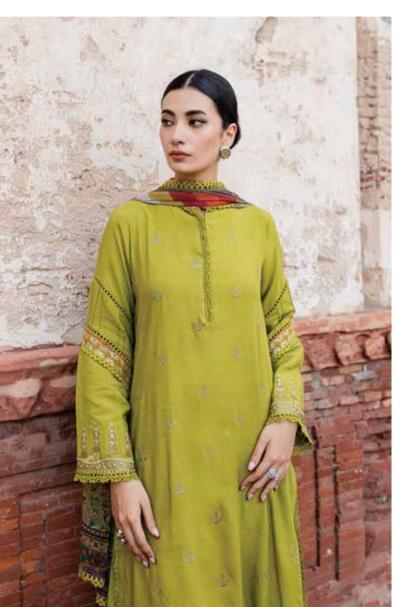

## HIRAL

Crafted on a green canvas, Hiral features intricate tanka embroidery of flora pattern on the splendid shirt. It comes with an absolutely graceful, printed dupatta finished with laces and a straight solid trouser, giving out a divine outlook!