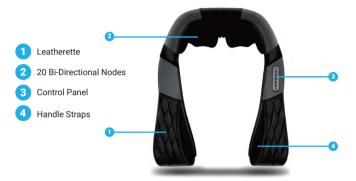

#### **PRODUCT OVERVIEW**

| Product Name       | Shiatsu Neck & Back Massager |
|--------------------|------------------------------|
| Model Number       | MA-4040                      |
| Rated Voltage      | DC 12V <del></del>           |
| Rated Power        | 24W                          |
| Rated Time         | 15 Min                       |
| Quantity           | 1                            |
| Packing Size       | 153.5 x 67 x 83 in           |
| Execution Standard | GB4706.1-2005 GB4706.10-2008 |