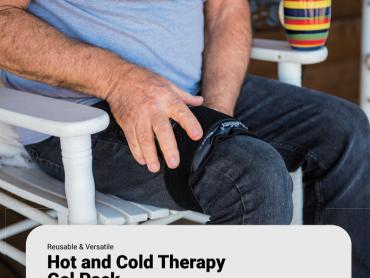

### **Gel Pack**

Soothe your strains & pain with our reusable microwaveable hot/cold pack. It stays flexible even when frozen, so you have the freedom to use this pack however you like. Our packs are made of soft-touch vinyl and features a velcro material so you can secure your pack with the included straps on your arms or legs.

Comes in 3 sizes