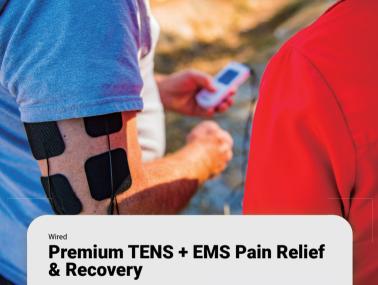

## Premium TENS + EMS Therapeutic Wearable System

Experience the freedom of wireless TENS + EMS muscle stimulation coupled with powerful medical grade strength technology and a low-profile design. The convenience and simplicity of this system make it the clear leader within the iReliev® line-up of pain relief and muscle stimulation devices.

Model # ET-5050

Our best selling 2-in-1 Pain Relief and Recovery System just got better, combining the best features of our previous TENS + EMS system but with the added benefits of rechargeability, backlit, and extra-large digital display.