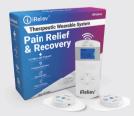

## Premium TENS + EMS Therapeutic Wearable System

Experience the freedom of wireless TENS + EMS muscle stimulation coupled with powerful medical grade strength technology and a low-profile design. The convenience and simplicity of this system make it the clear leader within the iReliev® line-up of pain relief and muscle stimulation devices.

Model # ET-5050

Our best selling 2-in-1 Pain Relief and Recovery System just got better, combining the best features of our previous TENS + EMS system but with the added benefits of rechargeability, backlit, and extra-large digital display.