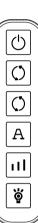

#### **CONTROL PANEL OVERVIEW**

- Power Button

  Forward Button
- ( ) Reverse Button
- A Auto Button
- III Intensity Button
- Heating Button

#### Power Button: 😃

Press the power button to start massage function. The device then enters the automatic mode. Press the power button a second time to shut the device down.

#### Direction Button:

After turning on, press the direction button to exit the automatic function. Press the forward button (kneading mode switches to positive kneading).

#### Auto Button: A

After pressing the auto button, the massage will start auto mode. This mode massages forward 1 minute and will then reverse for 1 minute.

#### Intensity Button: 📶

After turning on, the automatic mode defaults to medium intensty. The first time you press this button the gear switches to the lowest setting. Press the intensity button again to switch to the stronger setting.

#### Heating Button: 👅

Press this button in the massage state to turn on the heating function. Press the heat button again to turn this feature off.