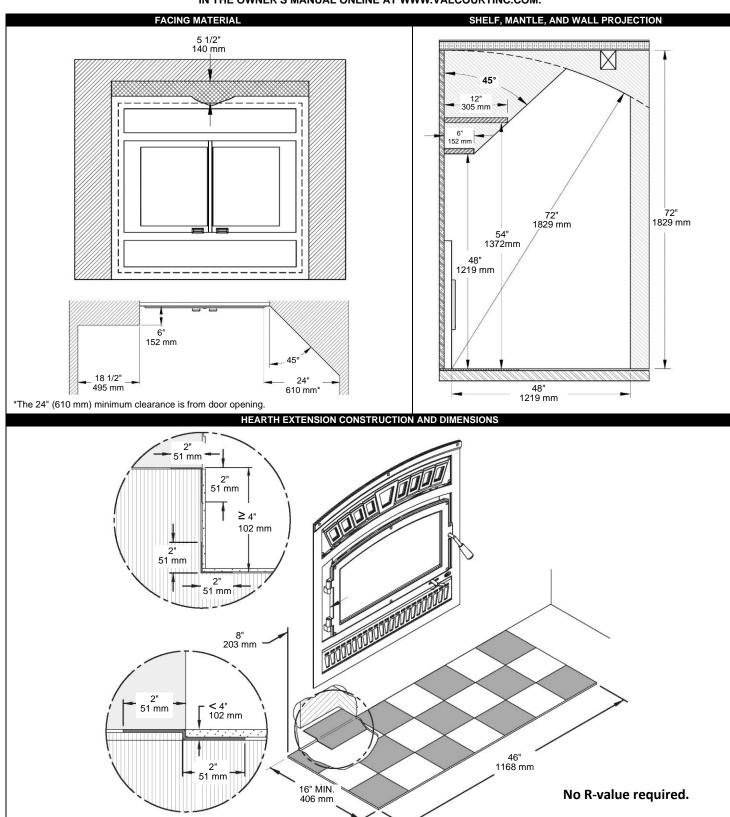

## FP1LM MANOIR - ZC WOOD FIREPLACE QUICK INSTALL/REFERENCE GUIDE

THIS QUICK REFERENCE PRODUCT SHEET IS NOT COMPLETE AND IS SUBJECT TO CHANGE WITHOUT NOTICE. ALWAYS REFER TO OWNER'S MANUAL ACCOMPANYING THE PRODUCT TO AVOID RISK OF FIRE AND INJURIES. ADDITIONAL INFORMATION CAN BE FOUND IN THE OWNER'S MANUAL ONLINE AT WWW.VALCOURTINC.COM.