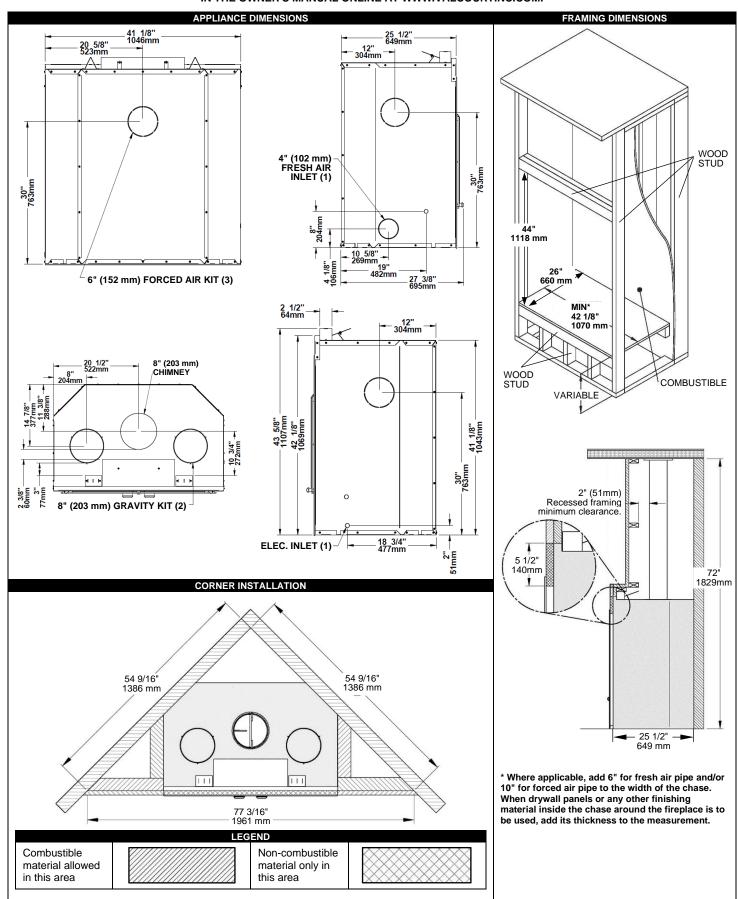

## FP1LM MANOIR - ZC WOOD FIREPLACE QUICK INSTALL/REFERENCE GUIDE

THIS QUICK REFERENCE PRODUCT SHEET IS NOT COMPLETE AND IS SUBJECT TO CHANGE WITHOUT NOTICE. ALWAYS REFER TO OWNER'S MANUAL ACCOMPANYING THE PRODUCT TO AVOID RISK OF FIRE AND INJURIES. ADDITIONAL INFORMATION CAN BE FOUND IN THE OWNER'S MANUAL ONLINE AT WWW.VALCOURTINC.COM.

| LEGEND                                    |  |                                            |  |
|-------------------------------------------|--|--------------------------------------------|--|
| Combustible material allowed in this area |  | Non-combustible material only in this area |  |