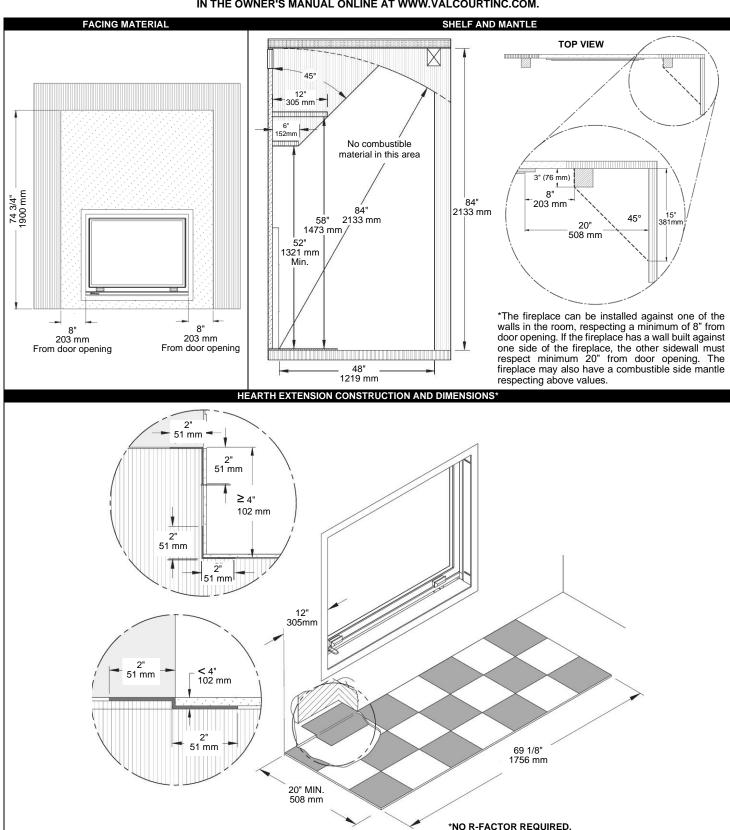

## FP11 FRONTENAC - ZC WOOD FIREPLACE QUICK INSTALL/REFERENCE GUIDE

THIS QUICK REFERENCE PRODUCT SHEET IS NOT COMPLETE AND IS SUBJECT TO CHANGE WITHOUT NOTICE. ALWAYS REFER TO OWNER'S MANUAL ACCOMPANYING THE PRODUCT TO AVOID RISK OF FIRE AND INJURIES. ADDITIONAL INFORMATION CAN BE FOUND IN THE OWNER'S MANUAL ONLINE AT WWW.VALCOURTINC.COM.