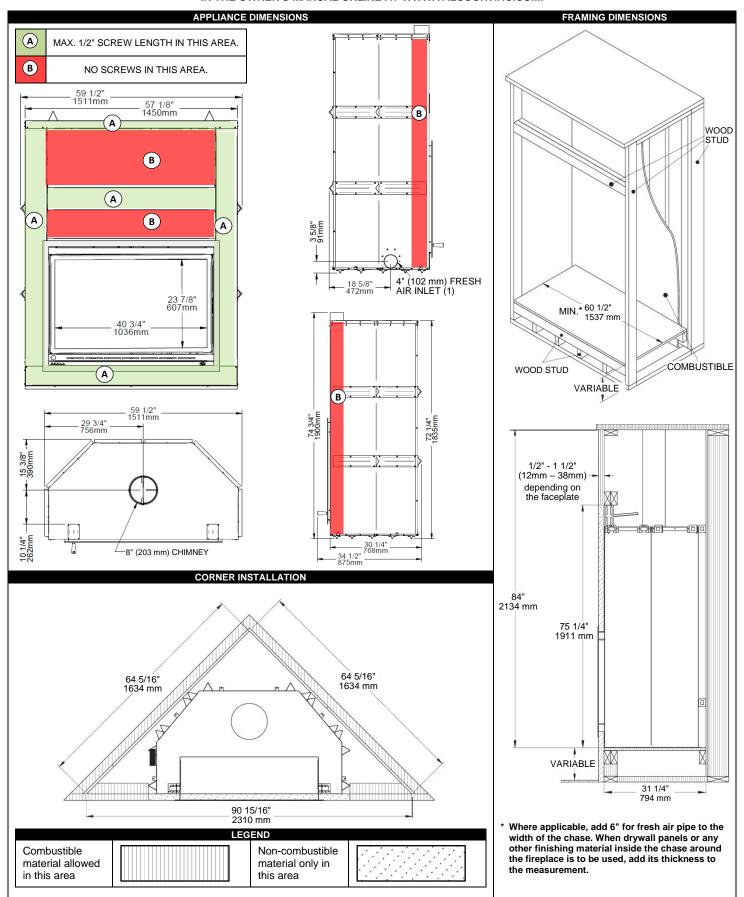

## FP11 FRONTENAC - ZC WOOD FIREPLACE QUICK INSTALL/REFERENCE GUIDE

THIS QUICK REFERENCE PRODUCT SHEET IS NOT COMPLETE AND IS SUBJECT TO CHANGE WITHOUT NOTICE. ALWAYS REFER TO OWNER'S MANUAL ACCOMPANYING THE PRODUCT TO AVOID RISK OF FIRE AND INJURIES. ADDITIONAL INFORMATION CAN BE FOUND IN THE OWNER'S MANUAL ONLINE AT WWW.VALCOURTINC.COM.

| LEGEND                                    |  |                                            |  |
|-------------------------------------------|--|--------------------------------------------|--|
| Combustible material allowed in this area |  | Non-combustible material only in this area |  |