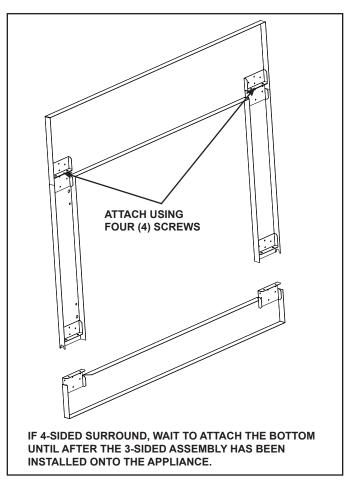

## **Surround Assembly**

- 1. Remove the kit components from the packaging.
- 2. Attached Right and Left Sides to the Top using 8 screws. See Figure 2.
- 3. If 4-Sided surround is desired, leave the bottom side unattached, and proceed to Surround Installation.

Figure 2 Surround Assembly