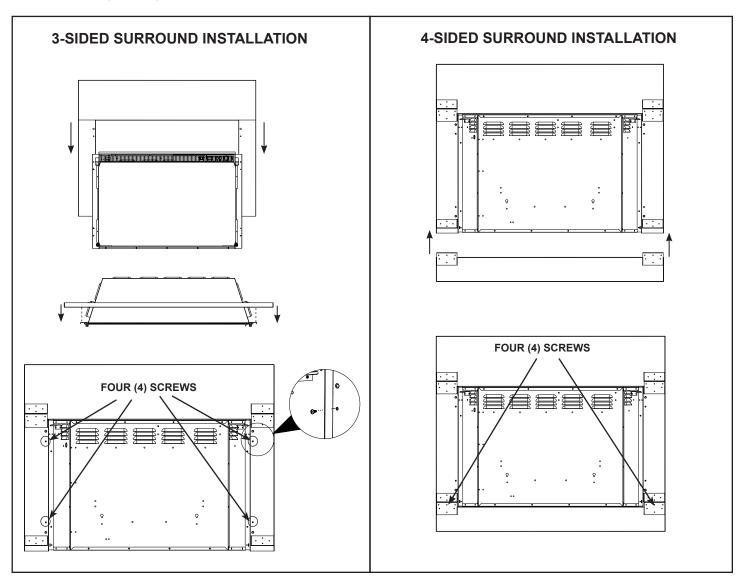

### **Surround Installation**

- Slide the assembled 3-sided surround over the top of the appliance behind the appliance side flanges. See Figure 3.
- Secure the surround to the appliance side flanges in four (4) locations with the sheetmetal screws provided with the surround. The screws will be installed from the rear of the appliance. Note, leave the 4 larger holes empty as they may be used for attaching the appliance to framing. See Figure 3.
- 3. (Optional) If the optional bottom is to be used. align the bottom surround piece, with the bottom of the installed 3-sided surround. Attach the bottom with four (4) screws provided with the surround. See Figure 4.
- 4. Secure the surround to the appliance side flanges in four (4) locations with the screws provided with the surround. The screws will be installed from the rear of the appliance. See Figure 3.

Figure 3 3-Sided Surround Installation

Figure 4 4-Sided Surround Installation

| MODEL    | SURROUND | SURROUND   |     | WIDTH  | 3-SIDED | 4-SIDED | SURROUND |
|----------|----------|------------|-----|--------|---------|---------|----------|
|          | SIZE     | SKU        |     | W      | H1      | H2      | DEPTH    |
| GI-32-ZC | SMALL    | IS-36-GI32 | ln. | 36-1/2 | 27-1/4  | 31-1/4  | 13/16    |
|          |          |            | mm  | 927    | 692     | 794     | 20       |
|          | LARGE    | IS-42-GI32 | ln. | 42-1/2 | 28-3/4  | 32-3/4  | 13/16    |
|          |          |            | mm  | 1080   | 730     | 832     | 20       |