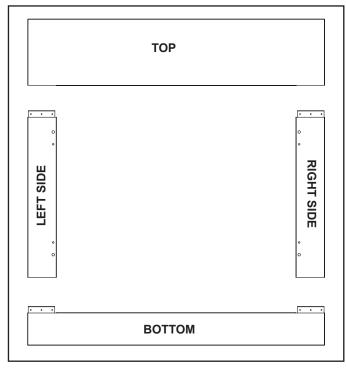

### SURROUND KIT COMPONENTS

- (1) Top
- (1) Left Side
- (1) Right Side
- (1) Bottom
- (12) ST4X8 Screws

Figure 1 Surround Components