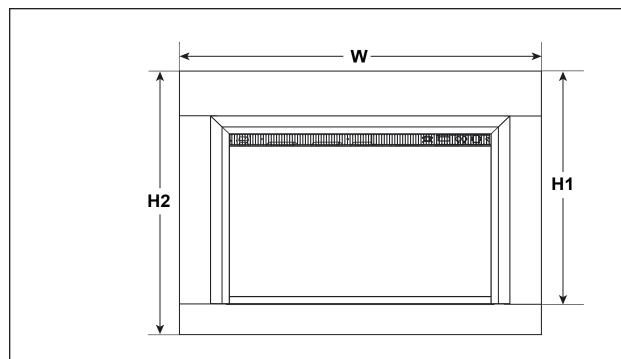

Figure 3 3-Sided Surround Installation

Figure 4 4-Sided Surround Installation

| MODEL    | SURROUND | SURROUND   |     | WIDTH  | 3-SIDED | 4-SIDED | SURROUND |
|----------|----------|------------|-----|--------|---------|---------|----------|
|          | SIZE     | SKU        |     | W      | H1      | H2      | DEPTH    |
| GI-32-ZC | SMALL    | IS-36-GI32 | ln. | 36-1/2 | 27-1/4  | 31-1/4  | 13/16    |
|          |          |            | mm  | 927    | 692     | 794     | 20       |
|          | LARGE    | IS-42-GI32 | ln. | 42-1/2 | 28-3/4  | 32-3/4  | 13/16    |
|          |          |            | mm  | 1080   | 730     | 832     | 20       |

Figure 5 Surround Dimensions

SimpliFire, a brand of Hearth & Home Technologies 7571 215<sup>th</sup> Street West, Lakeville, MN 55044 www.hearthnhome.com

Please contact your SimpliFire dealer For the location of your nearest SimpliFire dealer, please visit www.hearthnhome.com.