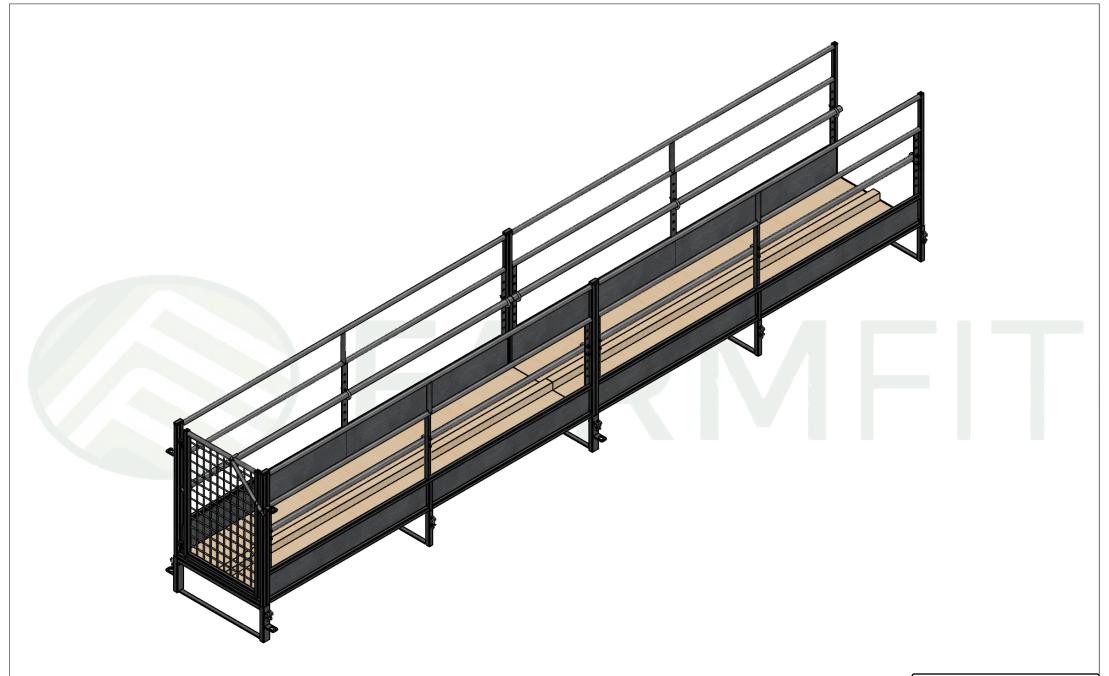

Gates, Cubicles, Yokes, Feed Barriers, Sheep Equipment, Handling Systems, Concrete Products, Water Products, Posts, Fixings, Bespoke Fittings, Roofing, Ventilation & Much More!

Sheep walk through feeder

WTF101 SHEET 1 OF 2 FAR

Unit 1, Kellwood Business
Park, Dumfries, DG1 4HF
T: 01576 204 963
E: sales@farmfituk.com

PLEASE NOTE NO ASSUMPTION SHOULD BE MADE IN RESPECT TO ANY CONSTRUCTIONAL DETAILS FROM THIS DRAWING. ALL SIZES ARE APPROXIMATE AND MAY CHANGE IN MANUFACTURING. IF IN DOUBT ASK INDUSES OF THE DAY OF THE APPLIANCE OF THE PROPERTY OF THE PRO