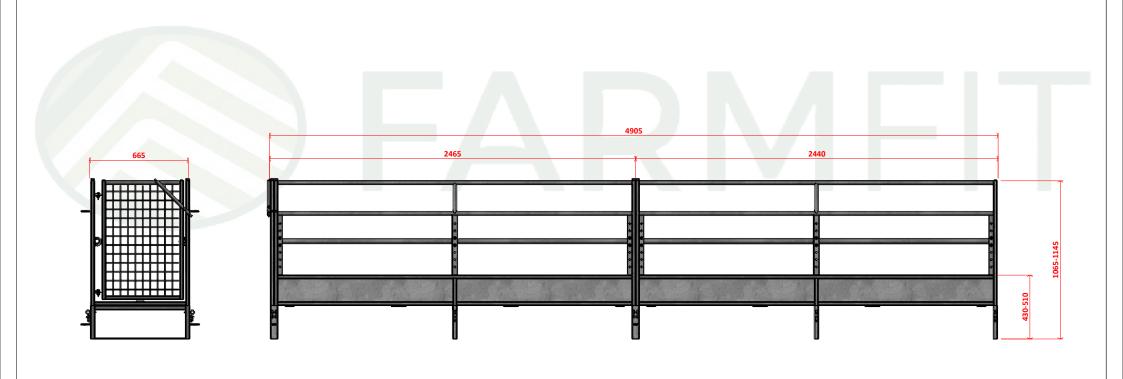

Gates, Cubicles, Yokes, Feed Barriers, Sheep Equipment, Handling Systems, Concrete Products, Water Products, Posts, Fixings, Bespoke Fittings, Roofing, Ventilation & Much More!

Sheep walk through feeder

T: 01576 204 963 E: sales@farmfituk.com

FARMFIT

Unit 1, Kellwood Business Park, Dumfries, DG1 4HF

ODUCT CODE:
WTF101

SHEET 2 OF 2

PLEASE NOTE NO ASSUMPTION SHOULD BE MADE IN RESPECT TO ANY CONSTRUCTIONAL DETAILS FROM THIS DRAWING, ALI SIZES ARE APPROXIMATE AND MAY CHANGE IN MANUFACTURING. IF IN DOUBT ASK.