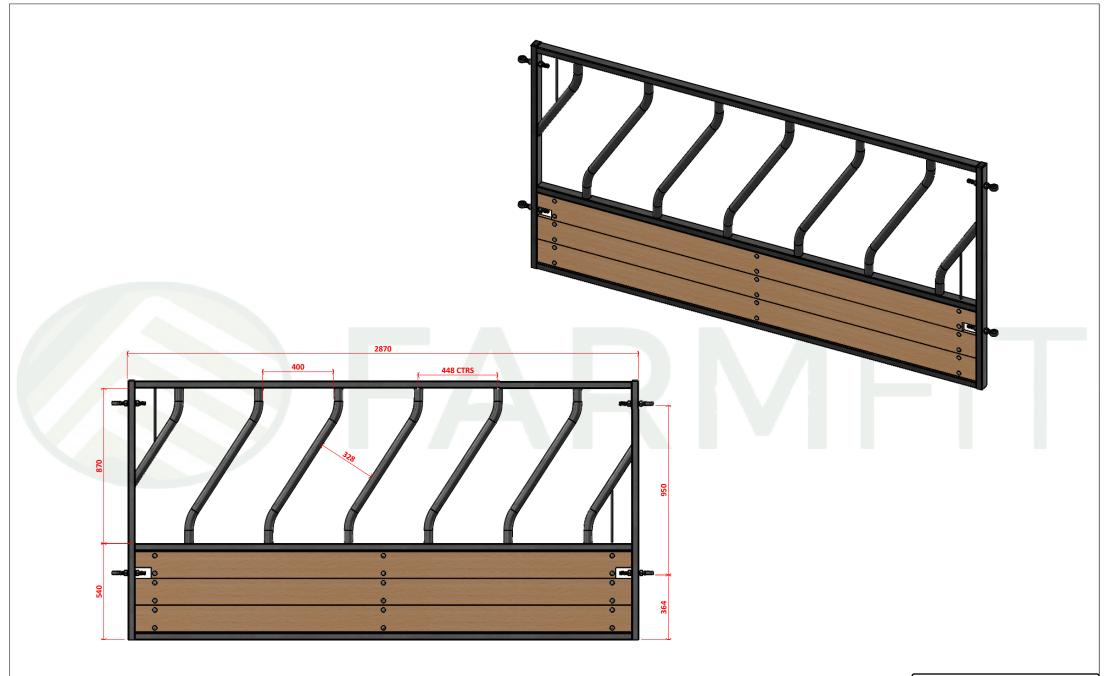

Gates, Cubicles, Yokes, Feed Barriers, Sheep Equipment, Handling Pedigree Diagonal Feed Barrier Panel with timber base to suit 10ft (3048mm) Systems, Concrete Products, Water Products, Posts, Fixings, Bespoke Fittings, Roofing, Ventilation & Much More!

ODUCT CODE:
PFB325

SHEET 1 OF 3

Gates, Cubicles, Yokes, Feed Barriers, Sheep Equipment, Handling Systems, Concrete Products, Water Products, Posts, Fixings, Bespoke Fittings, Roofing, Ventilation & Much More!