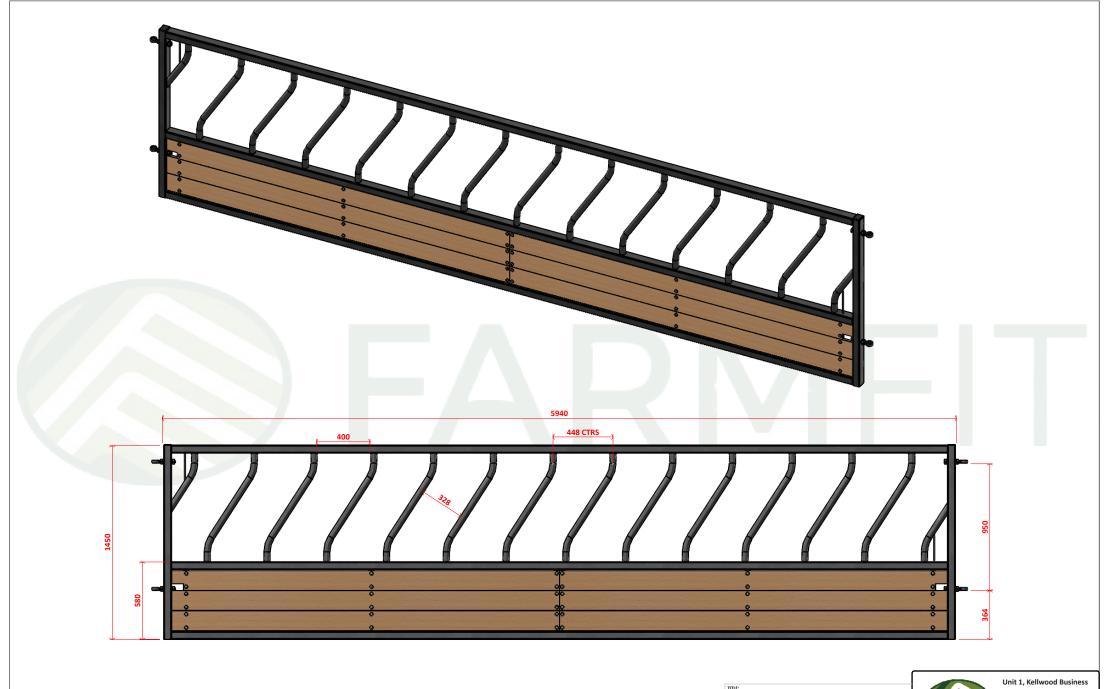

Pedigree Diagonal Feed Barrier
Panel with timber base to suit 15ft
(4572mm) REV B

PFB326

SHEET 2 OF 3

PLEASE NOTE NO ASSUMPTION SHOULD BE MADE IN RESPECT TO ANY CONSTRUCTIONAL DETAILS FROM THIS DRAWING. ALL SIZES ARE APPROXIMATE AND MAY CHANGE IN MANUFACTURING. IF IN DOUBT ASK.