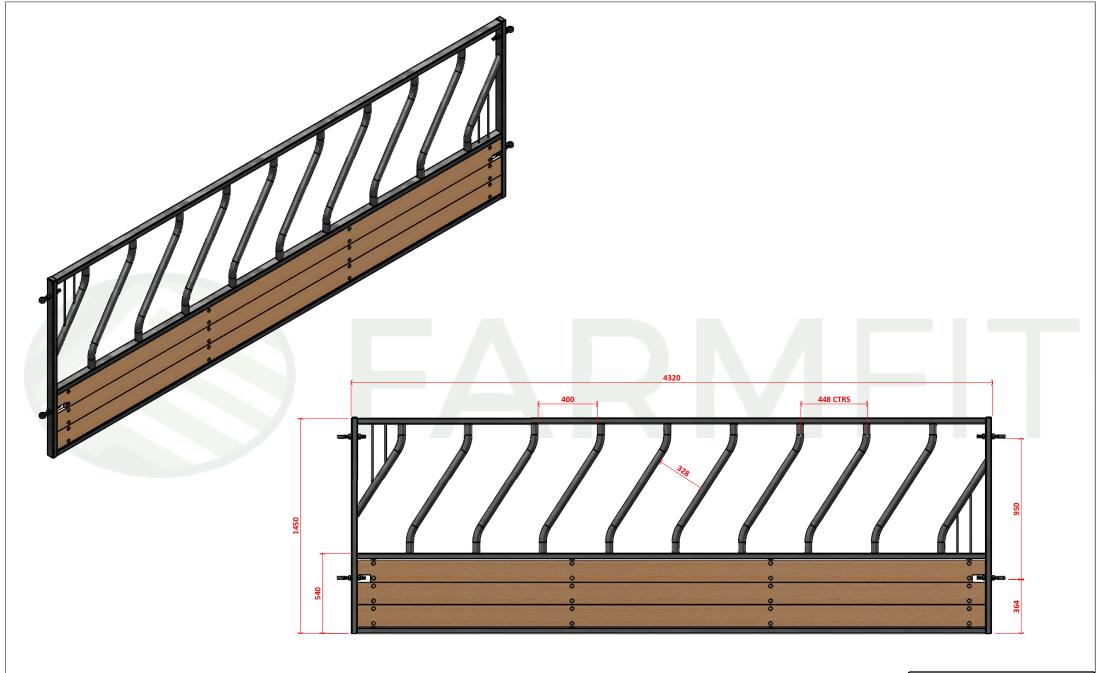

Pedigree Diagonal Feed Barrier
Panel with timber base to suit 15ft
(4572mm) REV B

PFB326

SHEET 2 OF 3

PLEASE NOTE NO ASSUMPTION SHOULD BE MADE IN RESPECT TO ANY CONSTRUCTIONAL DETAILS FROM THIS DRAWING. ALL SIZES ARE APPROXIMATE AND MAY CHANGE IN MANUFACTURING. IF IN DOUBT ASK.