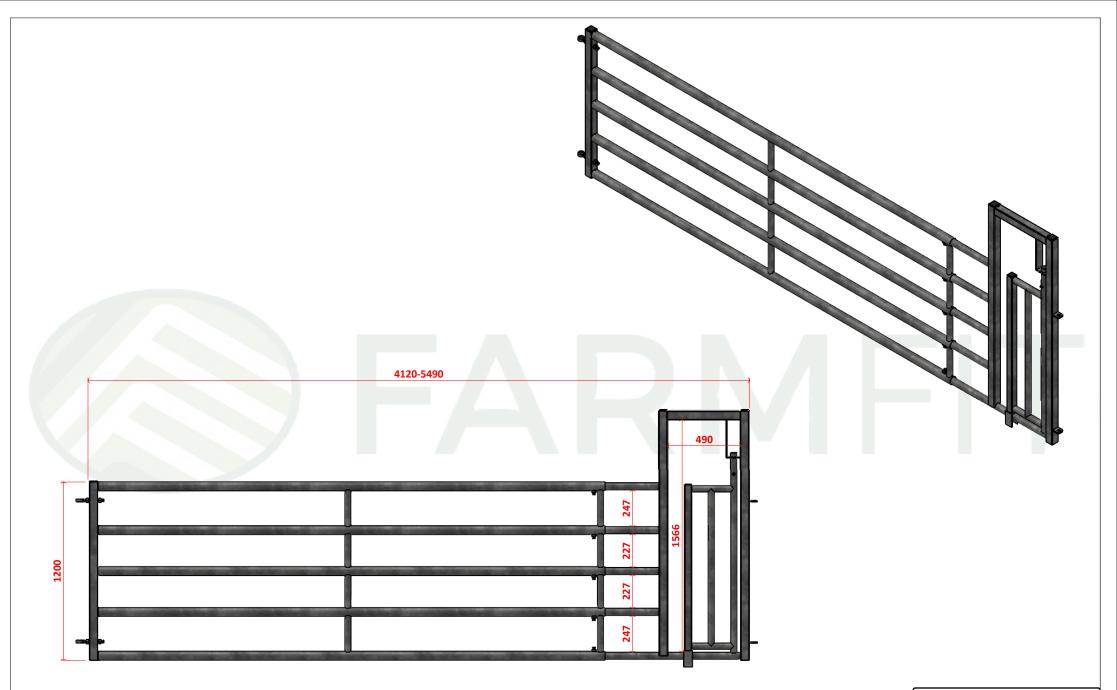

Gates, Cubicles, Yokes, Feed Barriers, Sheep Equipment, Handling Systems, Concrete Products, Water Products, Posts, Fixings, Bespoke Fittings, Roofing, Ventilation & Much More!

5 Bar Pedigree Panel with Worker Access Attachment 14' (4265mm)-18' (5490mm)

SHEET 3 OF 4

Park, Dumfries, DG1 4HF T: 01576 204 963 E: sales@farmfituk.com

PG526/PG514

FARMFIT