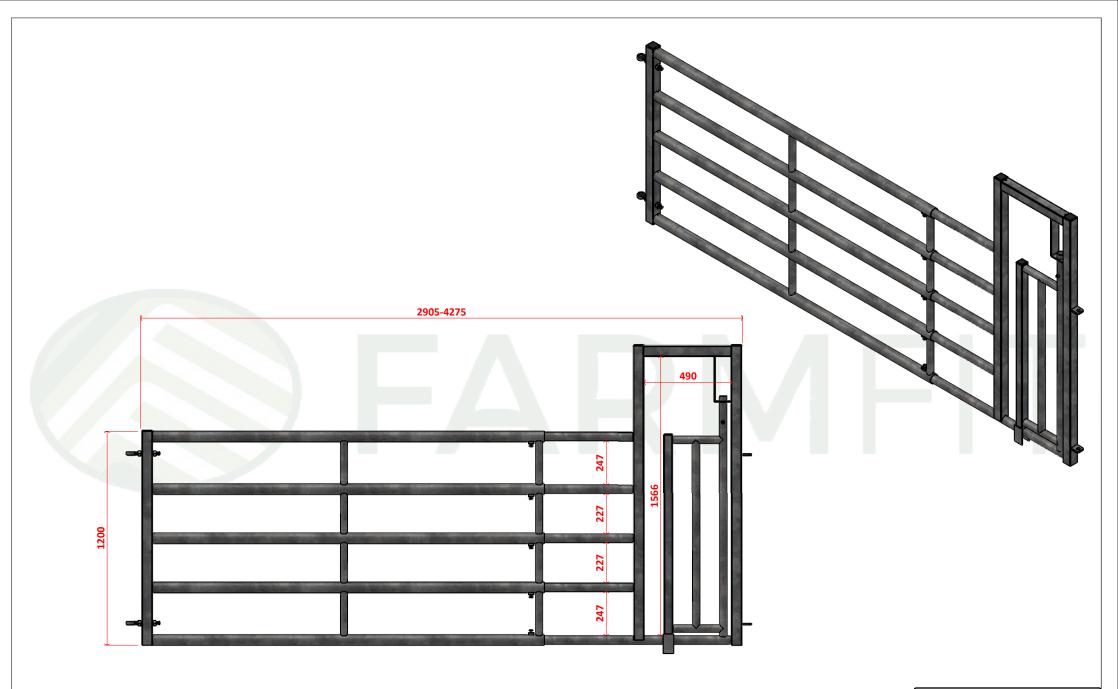

5 Bar Pedigree Panel with Worker Access Attachment 11' (3355mm)-14' (4265mm)

SHEET 2 OF 4

Park, Dumfries, DG1 4HF T: 01576 204 963 E: sales@farmfituk.com

PP526/PG513

FARMFIT

PLEASE NOTE NO ASSUMP . ALL SIZES ARE AF