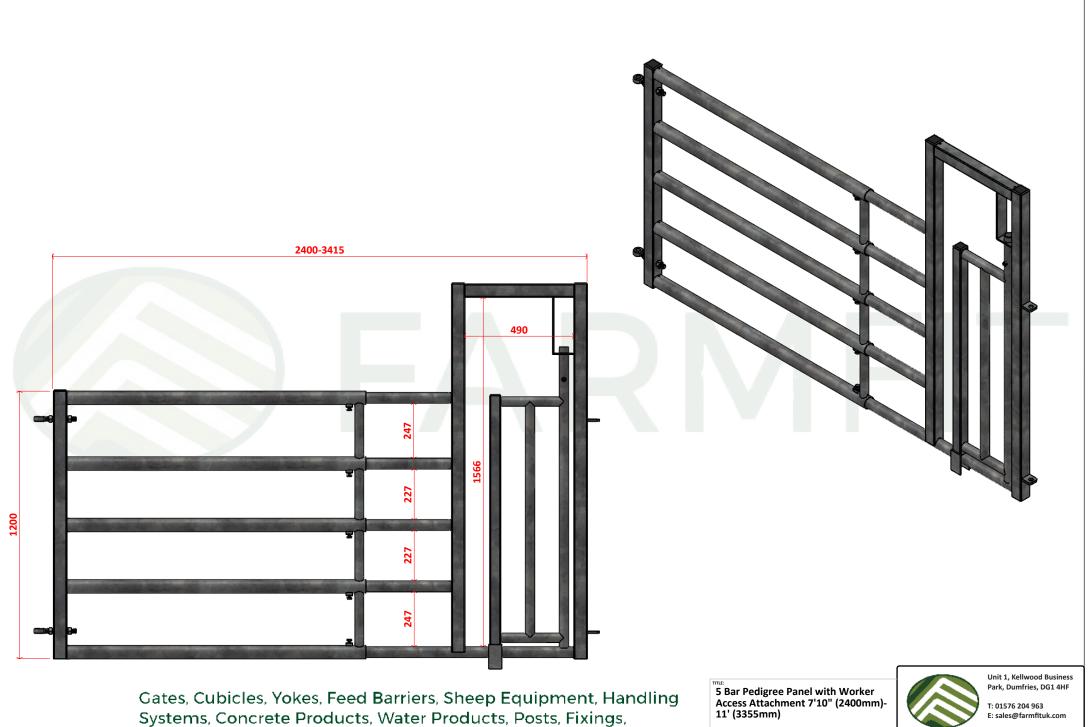

Bespoke Fittings, Roofing, Ventilation & Much More!

ALL SIZES ARE

PP526/PG512

SHEET 1 OF 4

FARMFIT

Gates, Cubicles, Yokes, Feed Barriers, Sheep Equipment, Handling Systems, Concrete Products, Water Products, Posts, Fixings, Bespoke Fittings, Roofing, Ventilation & Much More!