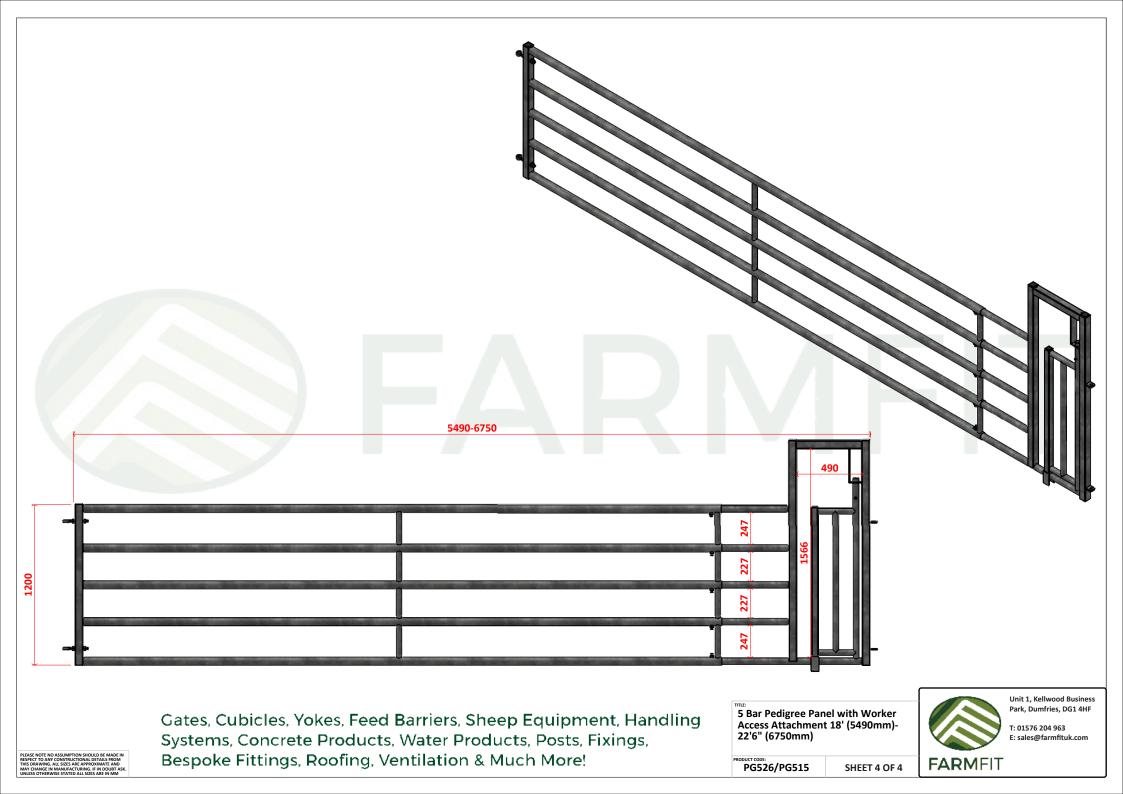

526/PG512

SHEET 1 OF 4

FARMFIT



Gates, Cubicles, Yokes, Feed Barriers, Sheep Equipment, Handling Systems, Concrete Products, Water Products, Posts, Fixings, Bespoke Fittings, Roofing, Ventilation & Much More!

5 Bar Pedigree Panel with Worker Access Attachment 11' (3355mm)-14' (4265mm)

SHEET 2 OF 4



Park, Dumfries, DG1 4HF T: 01576 204 963 E: sales@farmfituk.com

PP526/PG513

FARMFIT





PLEASE NOTE NO ASSUMP . ALL SIZES ARE AF

Gates, Cubicles, Yokes, Feed Barriers, Sheep Equipment, Handling Systems, Concrete Products, Water Products, Posts, Fixings, Bespoke Fittings, Roofing, Ventilation & Much More!

5 Bar Pedigree Panel with Worker Access Attachment 14' (4265mm)-18' (5490mm)

SHEET 3 OF 4



Park, Dumfries, DG1 4HF T: 01576 204 963 E: sales@farmfituk.com

PG526/PG514

FARMFIT