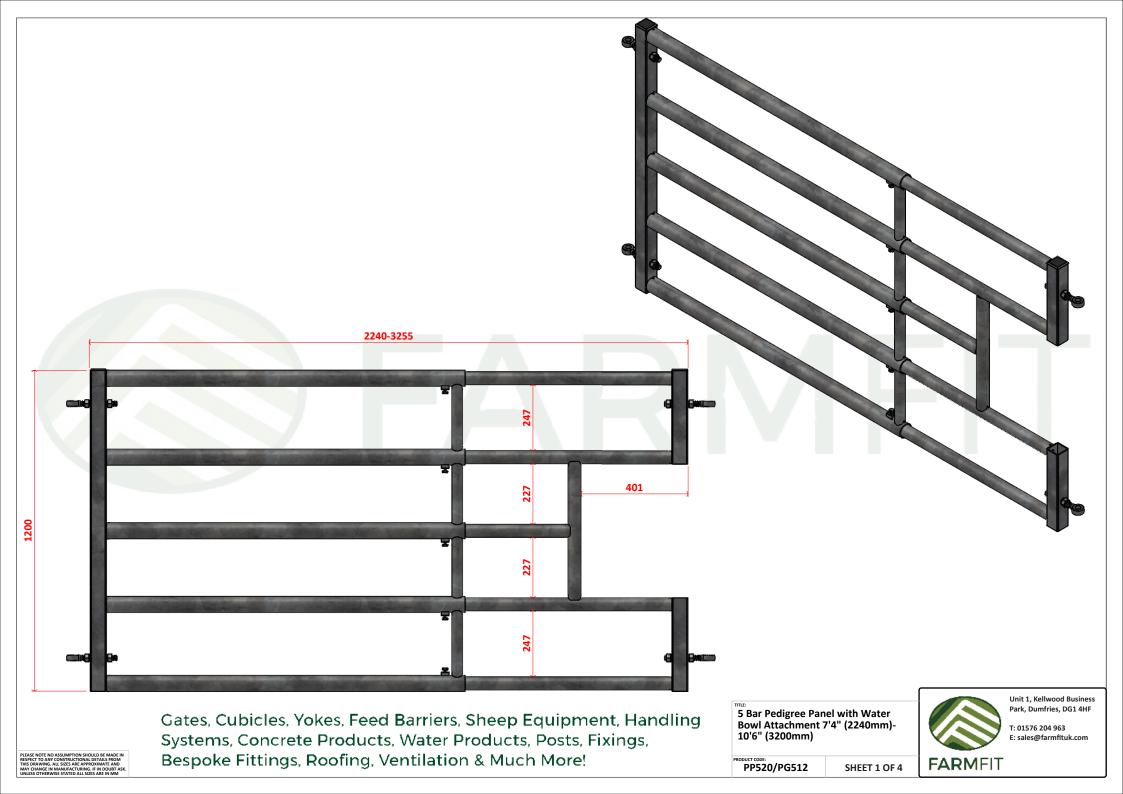

Gates, Cubicles, Yokes, Feed Barriers, Sheep Equipment, Handling Systems, Concrete Products, Water Products, Posts, Fixings, Bespoke Fittings, Roofing, Ventilation & Much More!

5 Bar Pedigree Panel with Water Bowl Attachment 10'6" (3200mm)-13'6" (4115mm)