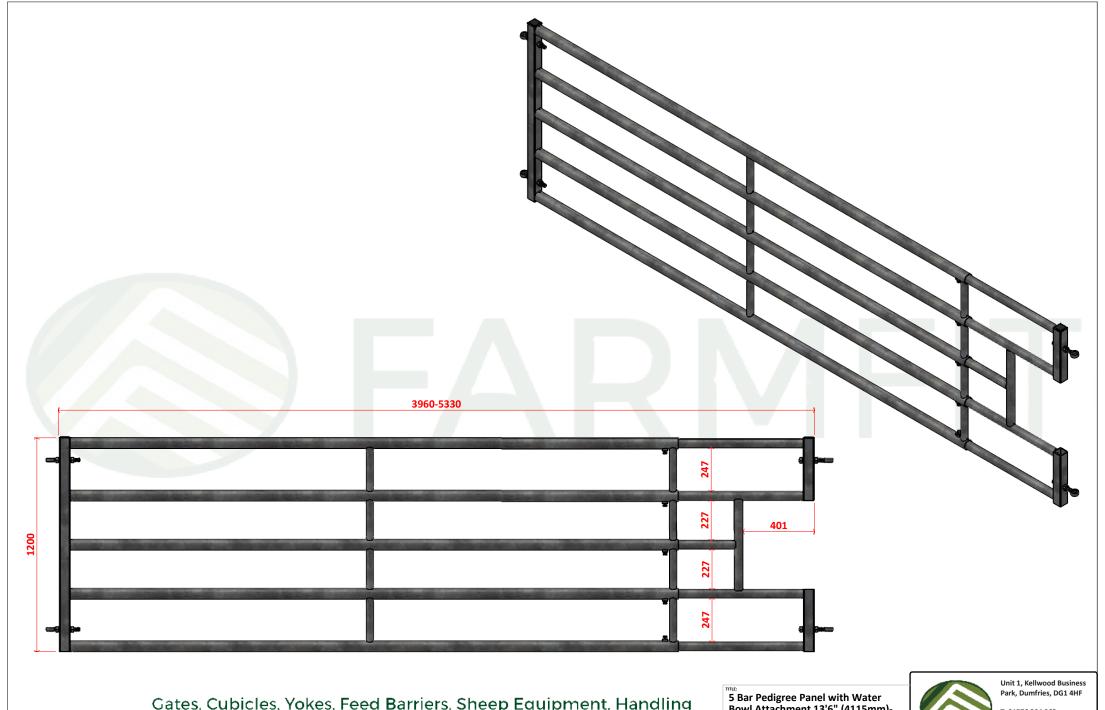

PG520/PG514

SHEET 3 OF 4

Gates, Cubicles, Yokes, Feed Barriers, Sheep Equipment, Handling Systems, Concrete Products, Water Products, Posts, Fixings, Bespoke Fittings, Roofing, Ventilation & Much More!

5 Bar Pedigree Panel with Water Bowl Attachment 17'6" (5330mm)-21'6" (6555mm)