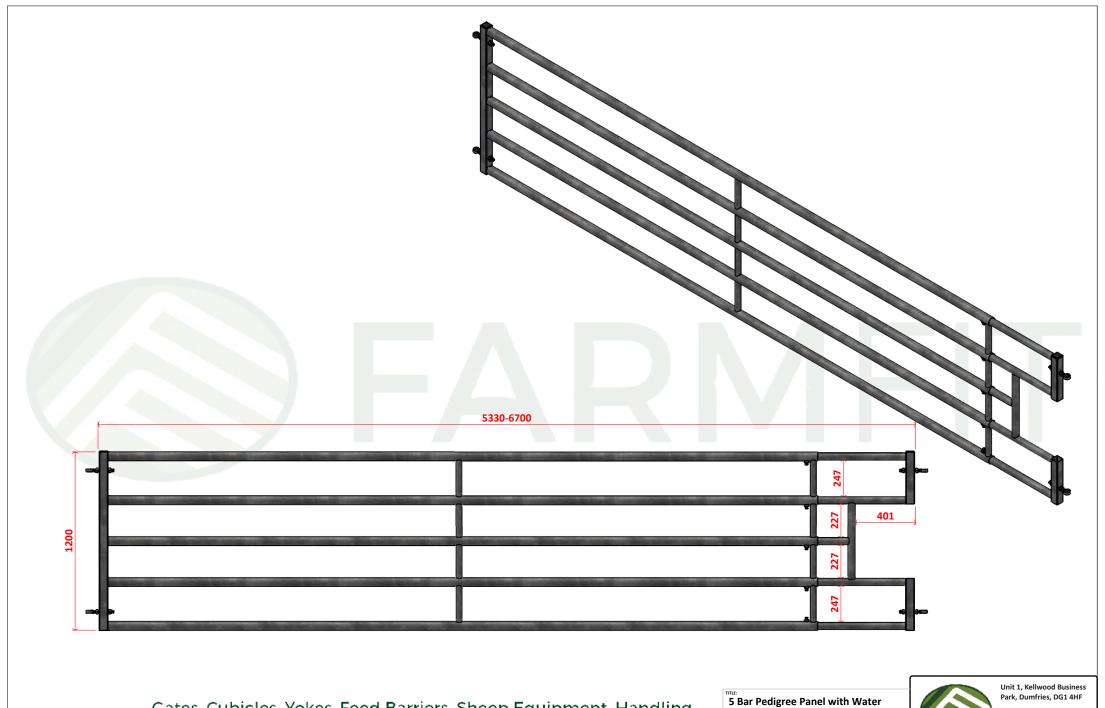

PG520/PG514

SHEET 3 OF 4

Gates, Cubicles, Yokes, Feed Barriers, Sheep Equipment, Handling Systems, Concrete Products, Water Products, Posts, Fixings, Bespoke Fittings, Roofing, Ventilation & Much More!

5 Bar Pedigree Panel with Water Bowl Attachment 17'6" (5330mm)-21'6" (6555mm)