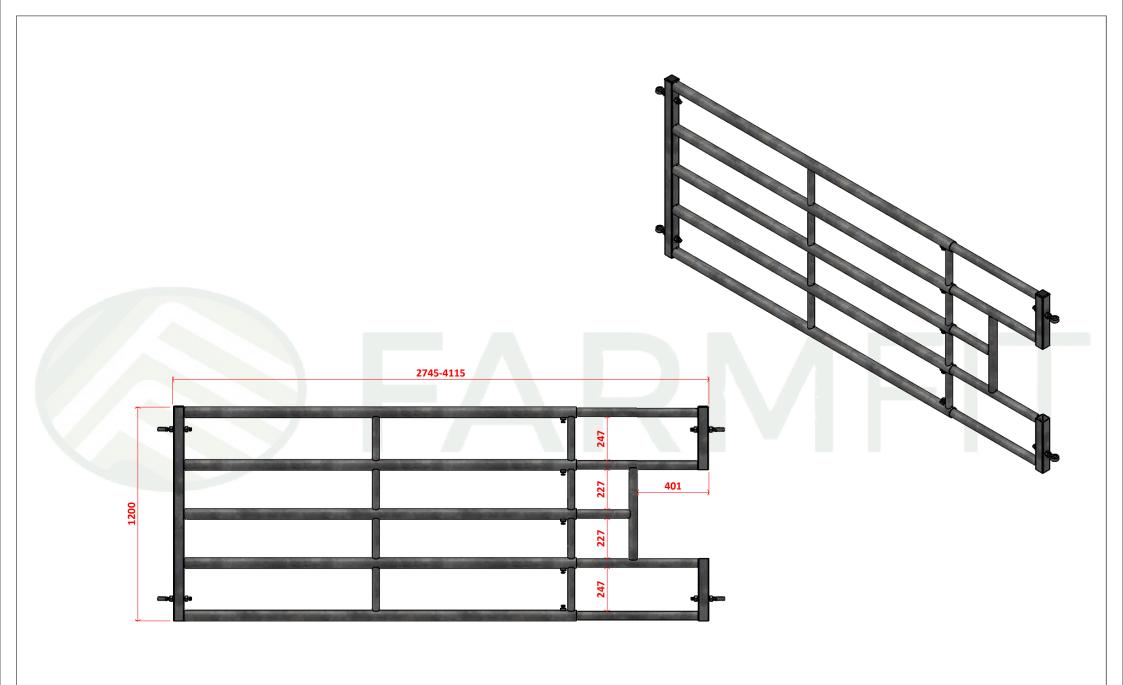

SHEET 2 OF 4

Gates, Cubicles, Yokes, Feed Barriers, Sheep Equipment, Handling Systems, Concrete Products, Water Products, Posts, Fixings, Bespoke Fittings, Roofing, Ventilation & Much More!

5 Bar Pedigree Panel with Water Bowl Attachment 13'6" (4115mm)-17'6" (5330mm)