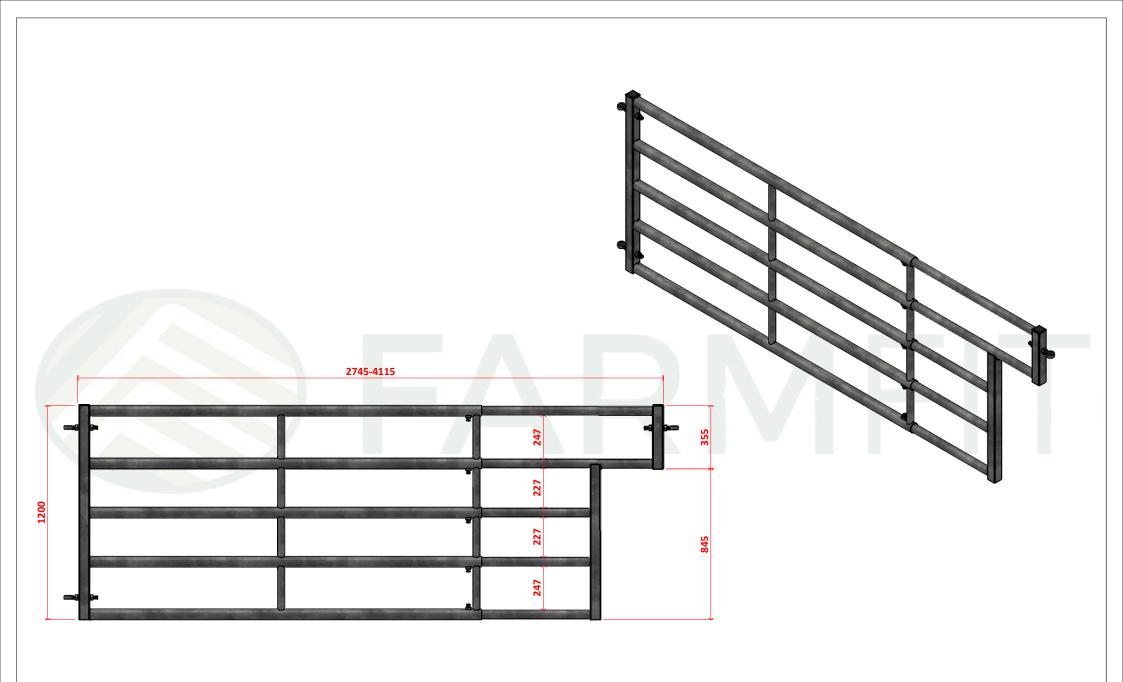

5-Bar Pedigree Panel with Trough Attachment 10'6" (3200mm)-13'6" (4115mm)

PP524/PG513

SHEET 2 OF 4

LEASE NOTE NO ASSUMPTION SHOULD BE MADE IN ESPECT TO ANY CONSTRUCTIONAL DETAILS FROM HIS DRAWING, ALL SIZES ARE APPROXIMATE AND IAY CHANGE IN MANUFACTURING, IF IN DOUBT ASI