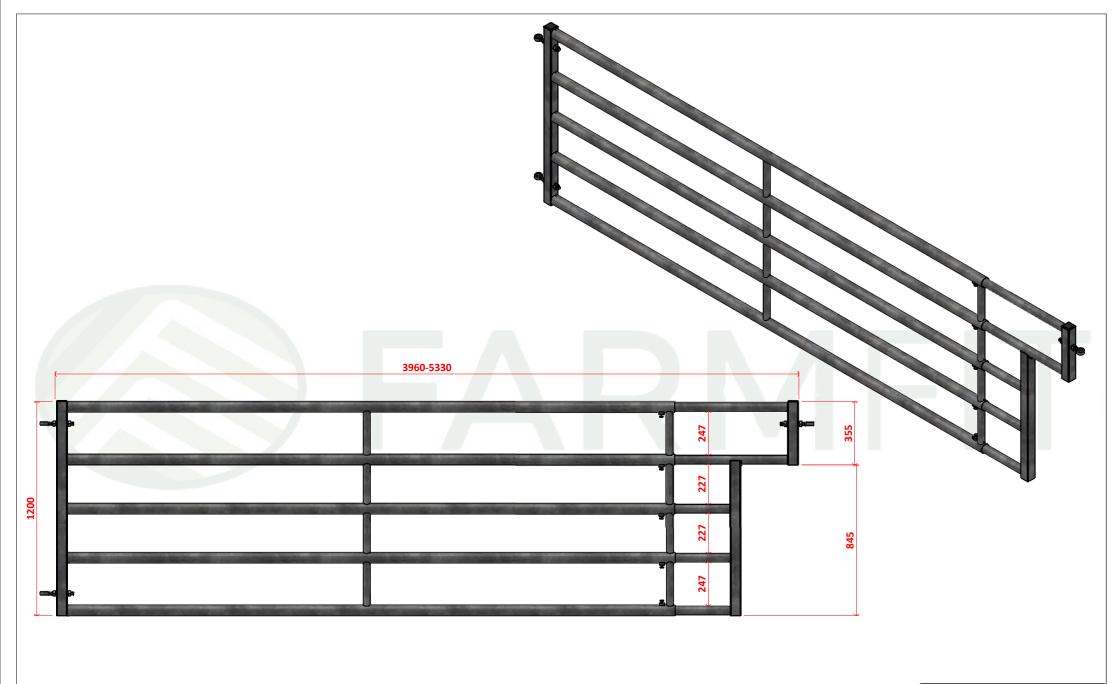

5 Bar Pedigree Panel with Trough Attachment 13'6" (4115mm)-17'6" (5330mm)

SHEET 3 OF 4

PG525/PG514

PLEASE NOTE NO ASSUMPTION SHOULD BE MADE I RESPECT TO ANY CONSTRUCTIONAL DETAILS FROM HIS DRAWING. ALL SIZES ARE APPROXIMATE AND MAY CHANGE IN MANUFACTURING. IF IN DOUBT A: UNILESS OTHERWISE STATED ALL SIZES ARE IN MM