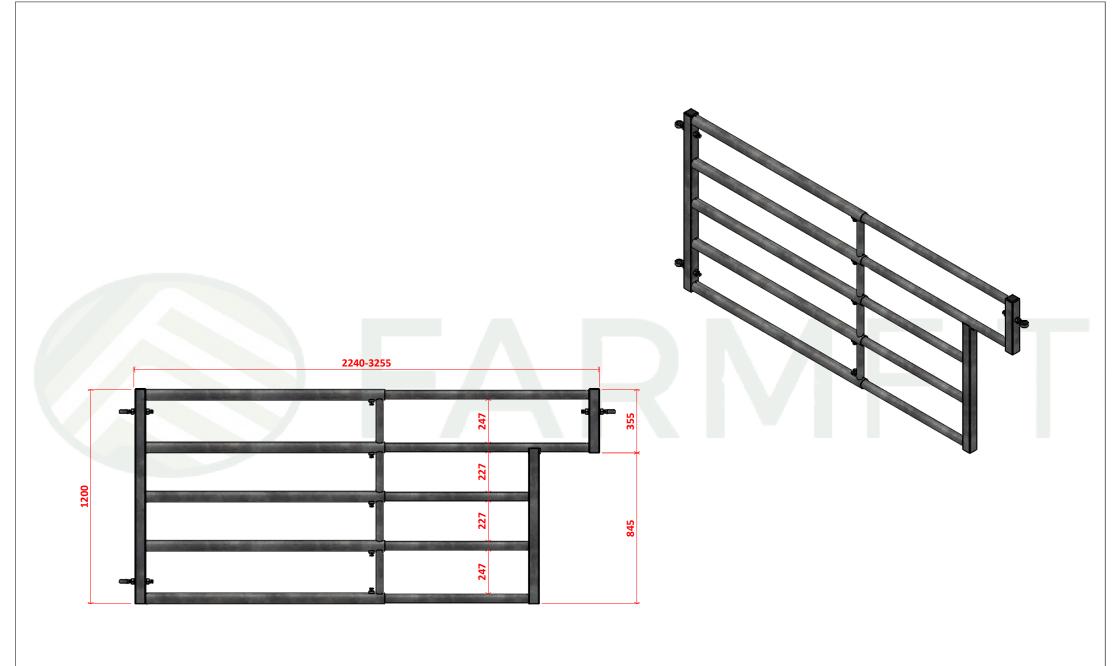

5-Bar Pedigree Gate 6' (1830mm)-9' (2745mm)

PP524/PG512

SHEET 1 OF 4

PLEASE NOTE NO ASSUMPTION SHOULD BE MADE IN RESPECT TO ANY CONSTRUCTIONAL DETAILS FROM THIS DRAWING. ALL SIZES ARE APPROXIMATE AND MAY CHANGE IN MANUFACTURING. IF IN DOUBT ASK