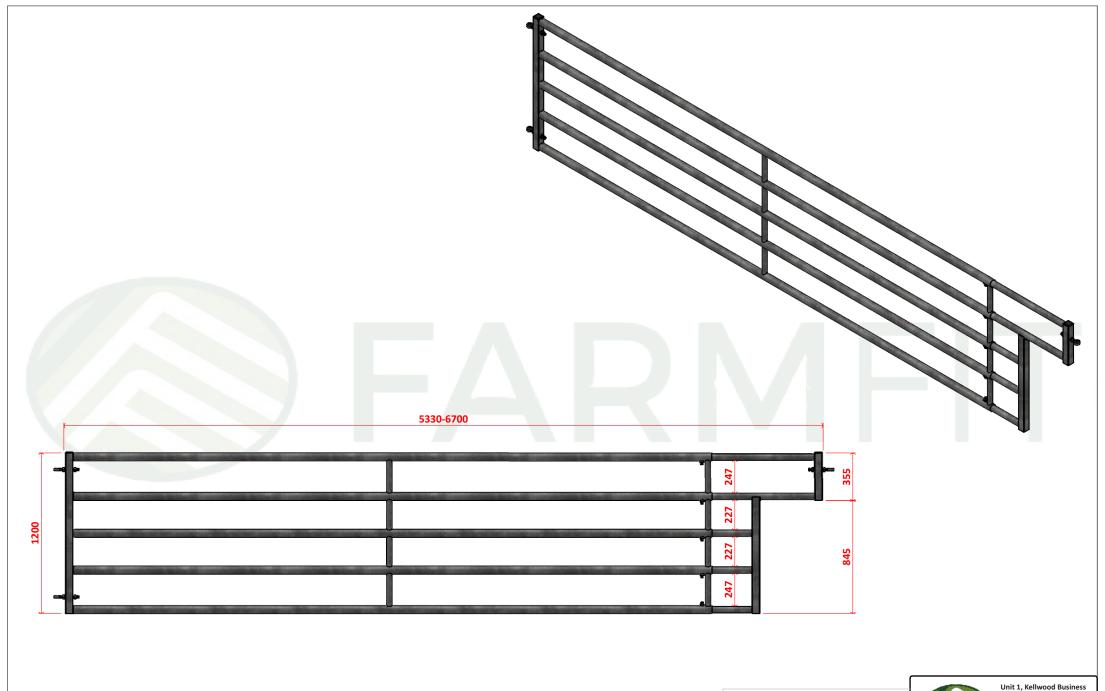

5 Bar Pedigree Panel with Trough Attachment 17'6ft (5330mm)-21'6ft (6555mm)

PP524/PG515

SHEET 4 OF 4

PLEASE NOTE NO ASSUMPTION SHOULD BE MADE RESPECT TO ANY CONSTRUCTIONAL DETAILS FROM THIS DRAWING. ALL SIZES ARE APPROXIMATE AND MAY CHANGE IN MANUFACTURING. IF IN DOUBT J