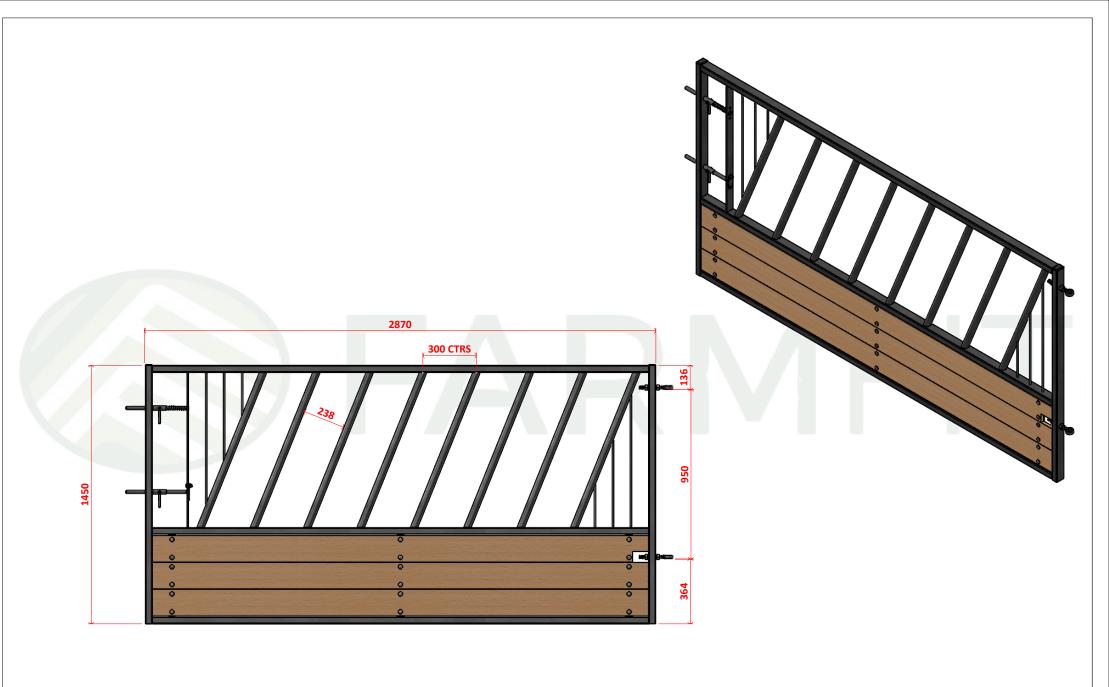

Gates, Cubicles, Yokes, Feed Barriers, Sheep Equipment, Handling Systems, Concrete Products, Water Products, Posts, Fixings, Bespoke Fittings, Roofing, Ventilation & Much More!

Market Young Stock Diagonal Feed Barrier Gate Unit c/w timber base to suit 10` (3048mm)

PRODUCT CODE:
MFB343

SHEET 1 OF 3

PLEASE NOTE NO ASSUMPTION SHOULD BE MADE IN RESPECT TO ANY CONSTRUCTIONAL DETAILS FROM THIS DRAWING. ALL SIZES ARE APPROXIMATE AND MAY CHANGE IN MANUFACTURING. IF IN DOUBT ASK.