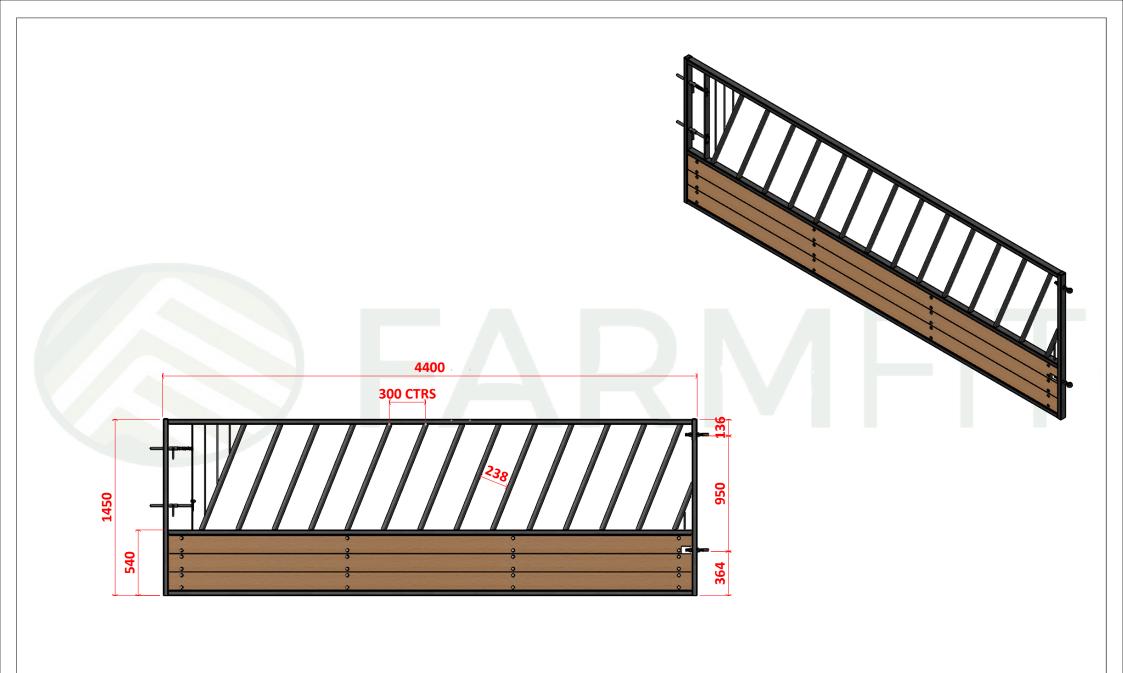

Gates, Cubicles, Yokes, Feed Barriers, Sheep Equipment, Handling Systems, Concrete Products, Water Products, Posts, Fixings, Bespoke Fittings, Roofing, Ventilation & Much More!

Market Young Stock Diagonal Feed Barrier Gate Unit c/w timber base to suit 15` (4572mm)

PRODUCT CODE:
MFB344

B344 SHEET 2 OF 3

EASE NOTE NO ASSUMPTION SHOULD BE MADE IN SPECT TO ANY CONSTRUCTIONAL DETAILS FROM IS DRAWING. ALL SIZES ARE APPROXIMATE AND AY CHANGE IN MANUFACTURING, IF IN DOUBT ASK.