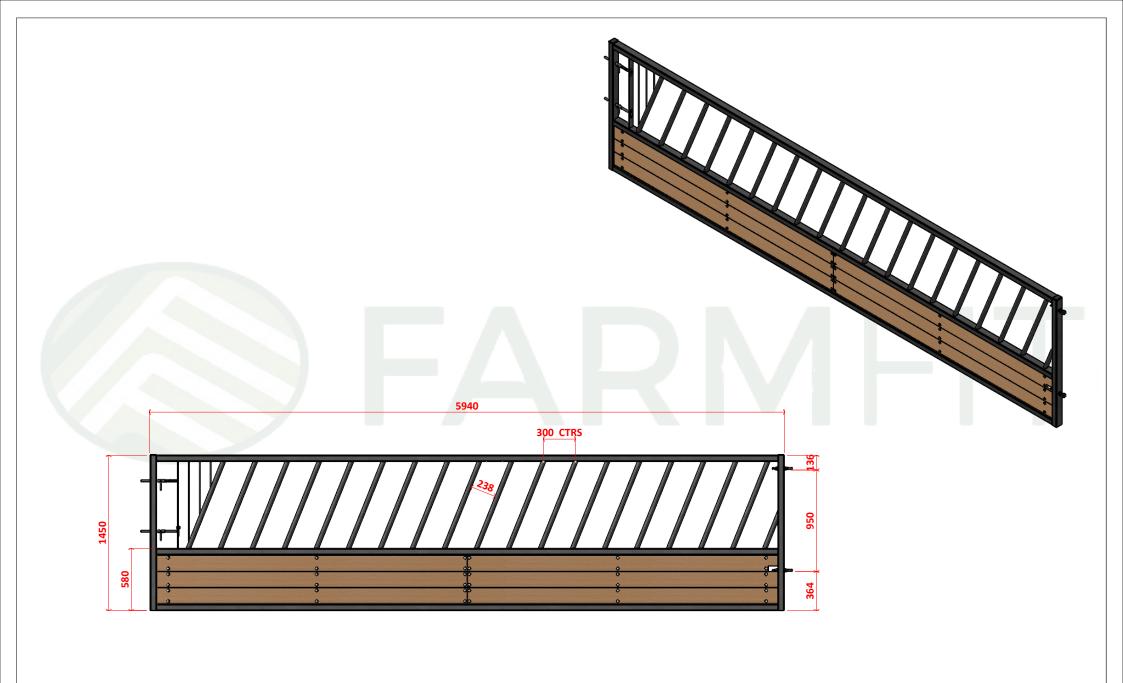

Gates, Cubicles, Yokes, Feed Barriers, Sheep Equipment, Handling Systems, Concrete Products, Water Products, Posts, Fixings, Bespoke Fittings, Roofing, Ventilation & Much More!

MFB345 Market Young Stock
Diagonal Feed Barrier Gate Unit c/w
timber base to suit 20` (6096mm)

PRODUCT CODE:
MFB345

SHEET 3 OF 3

PLEASE NOTE NO ASSUMPTION SHOULD BE MADE IN RESPECT TO ANY CONSTRUCTIONAL DETAILS FROM THIS DRAWING. ALL SIZES ARE APPROXIMATE AND MAY CHANGE IN MANUFACTURING. IF IN DOUBT ASS