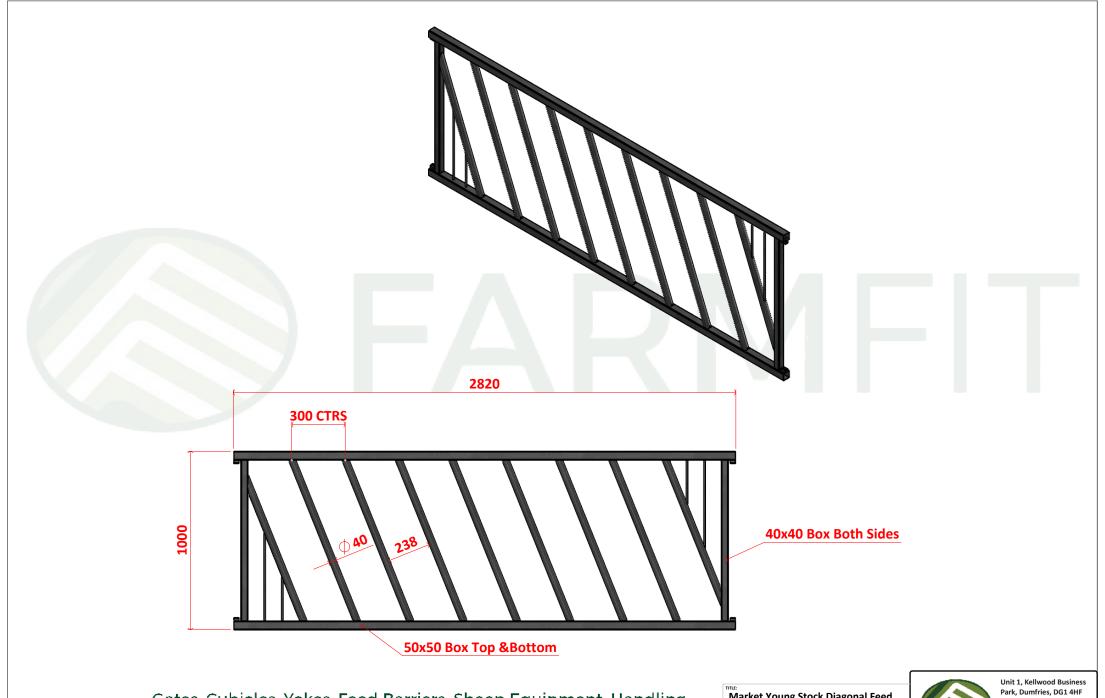

Gates, Cubicles, Yokes, Feed Barriers, Sheep Equipment, Handling Systems, Concrete Products, Water Products, Posts, Fixings, Bespoke Fittings, Roofing, Ventilation & Much More!

Market Young Stock Diagonal Feed Barrier to suit 10` (3048mm)

PRODUCT CODE:
MFB340

B340

PLEASE NOTE NO ASSUMPTION SHOULD BE N
RESPECT TO ANY CONSTRUCTIONAL DETAILS

SHEET 1 OF 3

Gates, Cubicles, Yokes, Feed Barriers, Sheep Equipment, Handling Systems, Concrete Products, Water Products, Posts, Fixings, Bespoke Fittings, Roofing, Ventilation & Much More!