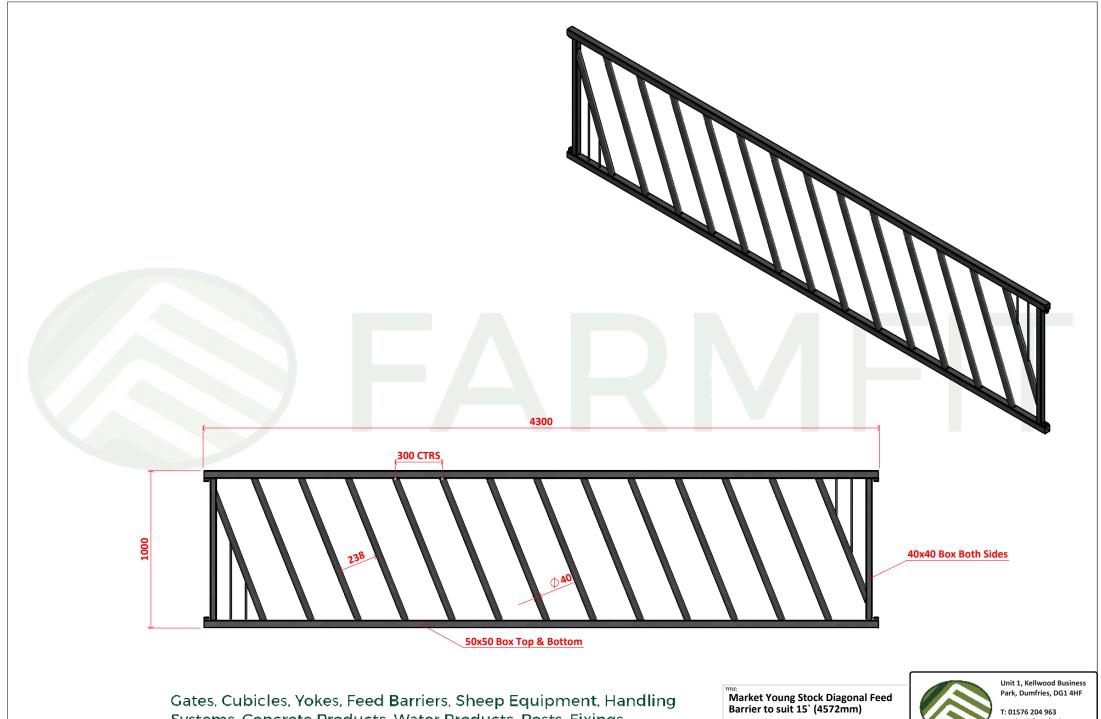

Market Young Stock Diagonal Feed Barrier to suit 20` (6096mm)

MFB342

Park, Dumfries, DG1 4HF

T: 01576 204 963 E: sales@farmfituk.com

SHEET 3 OF 3