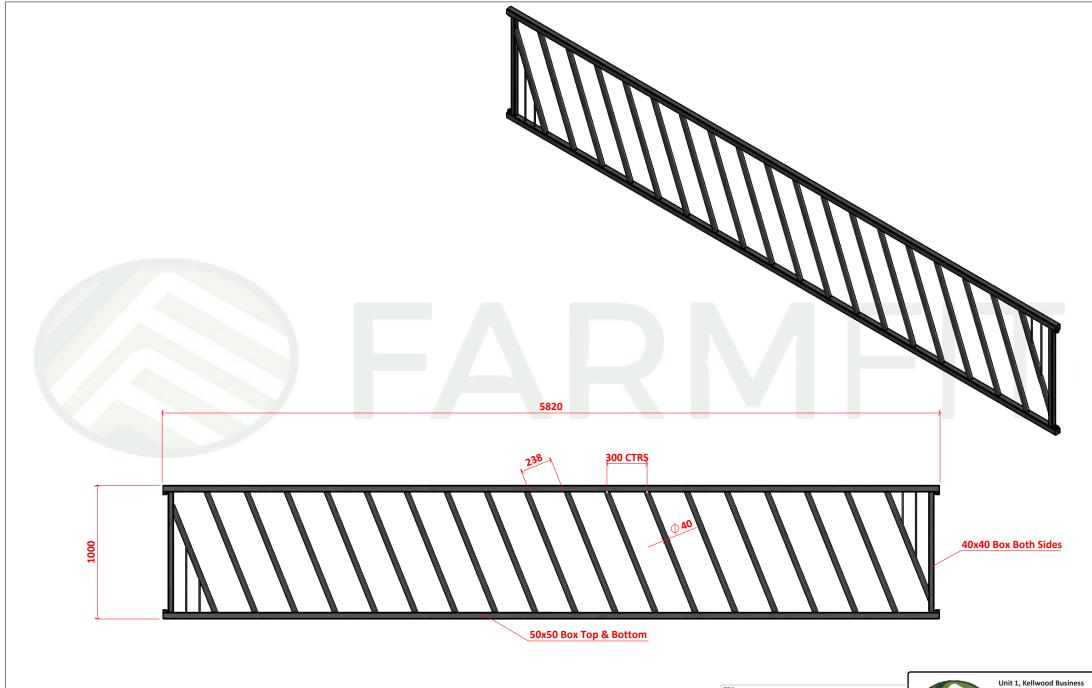

MFB341

SHEET 2 OF 3

T: 01576 204 963 E: sales@farmfituk.com

Gates, Cubicles, Yokes, Feed Barriers, Sheep Equipment, Handling Systems, Concrete Products, Water Products, Posts, Fixings, Bespoke Fittings, Roofing, Ventilation & Much More!