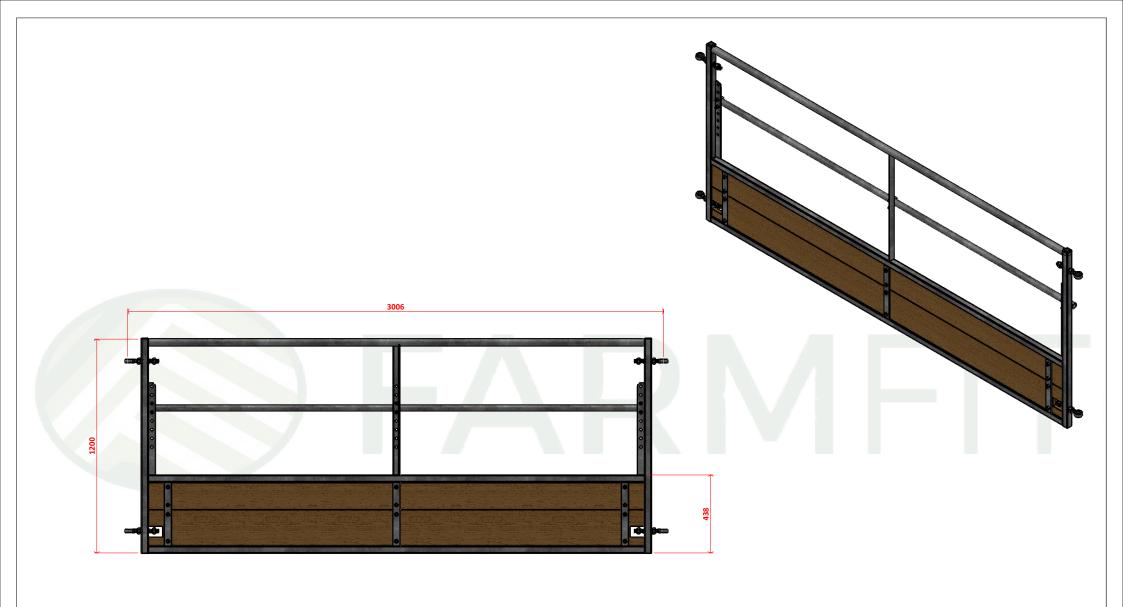

Gates, Cubicles, Yokes, Feed Barriers, Sheep Equipment, Handling Systems, Concrete Products, Water Products, Posts, Fixings, Bespoke Fittings, Roofing, Ventilation & Much More!

Market Calf Feed Barrier c/w timber base & adjustable rail to suit 10' (3048mm)

RODUCT CODE:
MFB358

SHEET 1 OF 2

PLEASE NOTE NO ASSUMPTION SHOULD BE MADE IN RESPECT TO ANY CONSTRUCTIONAL DETAILS FROM THIS DRAWING. ALL SIZES ARE APPROXIMATE AND MAY CHANGE IN MANUFACTURING. IF IN DOUBT ASS