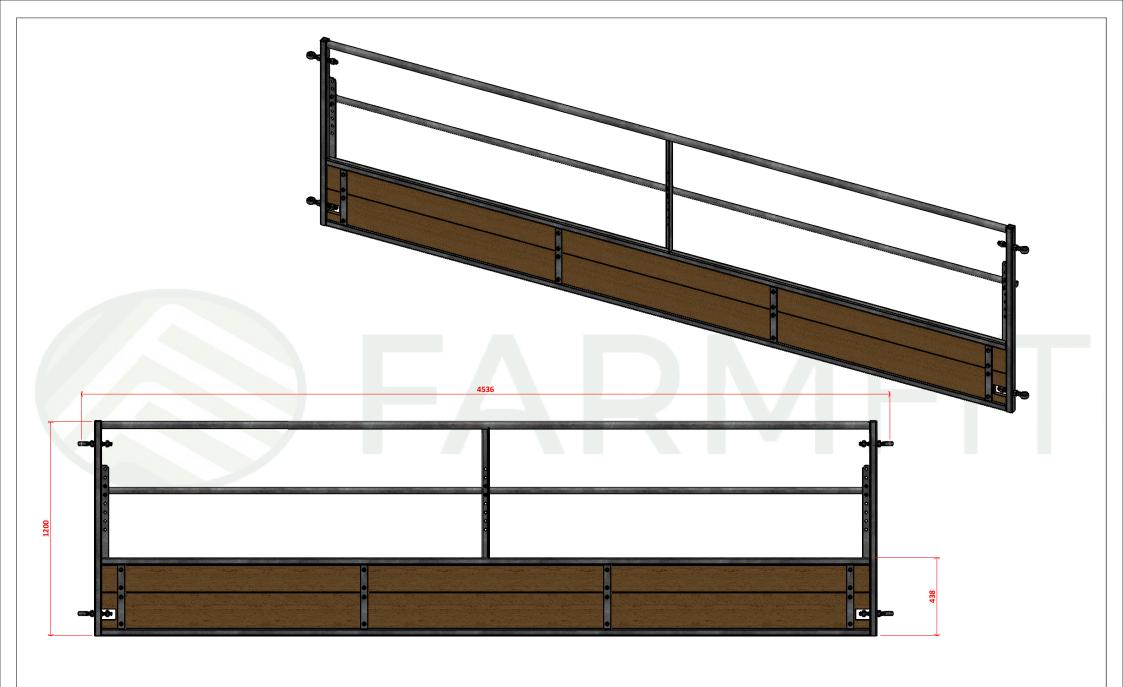

Gates, Cubicles, Yokes, Feed Barriers, Sheep Equipment, Handling Systems, Concrete Products, Water Products, Posts, Fixings, Bespoke Fittings, Roofing, Ventilation & Much More!

Market Calf Feed Barrier c/w timber base & adjustable rail to suit 15' (4572mm)

PRODUCT CODE:
MFB359

SHEET 2 OF 2

PLEASE NOTE NO ASSUMPTION SHOULD BE MADE IN RESPECT TO ANY CONSTRUCTIONAL DETAILS FROM THIS DRAWING. ALL SIZES ARE APPROXIMATE AND MAY CHANGE IN MANUFACTURING. IF IN DOUBT AS