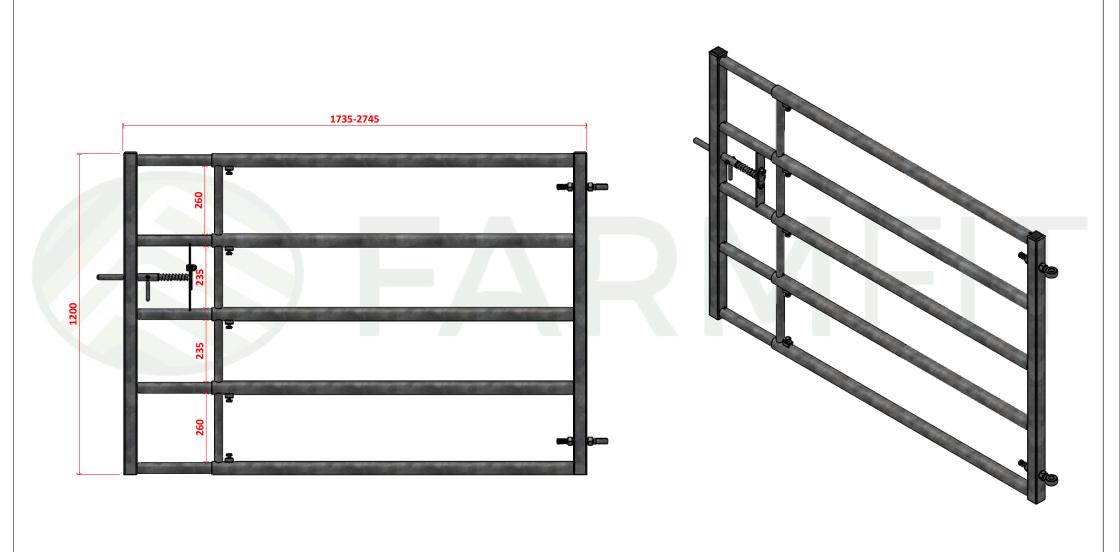

Gates, Cubicles, Yokes, Feed Barriers, Sheep Equipment, Handling Systems, Concrete Products, Water Products, Posts, Fixings, Bespoke Fittings, Roofing, Ventilation & Much More!

5 Bar Market Gate 6' (1830mm)-9' (2745mm)

ODUCT CODE:

MG518/MG512 SHEET 3 OF 5

PLEASE NOTE NO ASSUMPTION SHOULD BE MADE IN RESPECT TO ANY CONSTRUCTIONAL DETAILS FROM THIS DRAWING. ALL SIZES ARE APPROXIMATE AND MAY CHANGE IN MANUFACTURING. IF IN DOUBT ASS