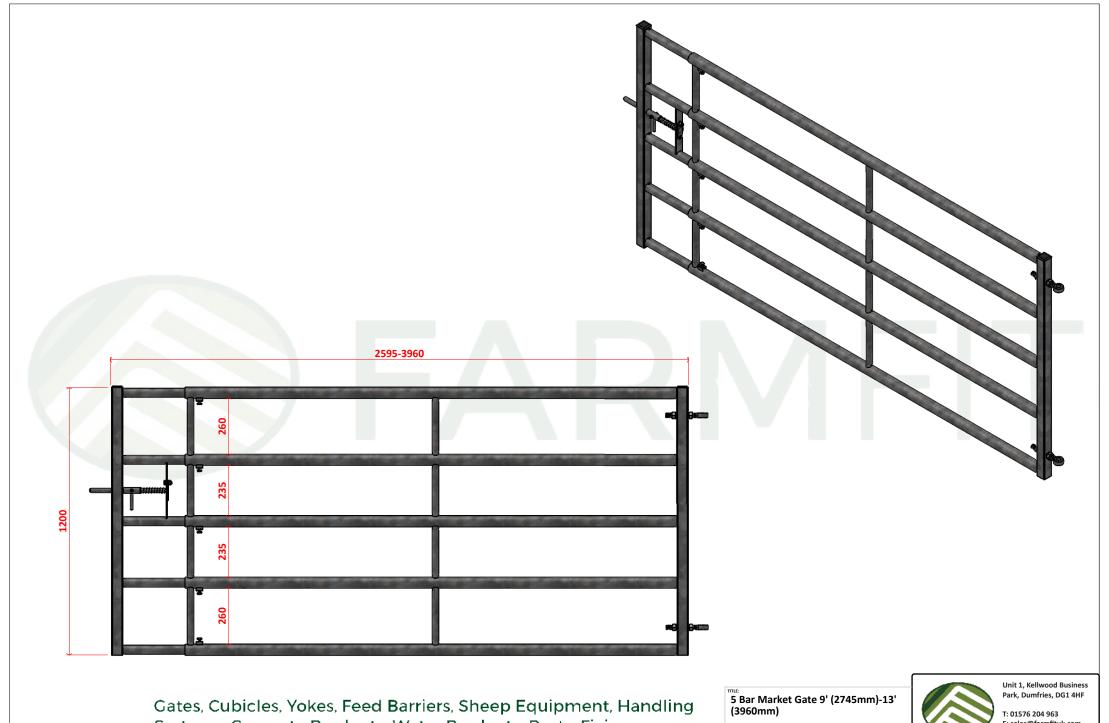

Systems, Concrete Products, Water Products, Posts, Fixings, Bespoke Fittings, Roofing, Ventilation & Much More!

E: sales@farmfituk.com **FARMFIT** 

MG525/MG513

SHEET 4 OF 5

Gates, Cubicles, Yokes, Feed Barriers, Sheep Equipment, Handling Systems, Concrete Products, Water Products, Posts, Fixings, Bespoke Fittings, Roofing, Ventilation & Much More!

5 Bar Market Gate 13' (3960mm)- 17' (5180mm)

T: 01576 204 963 E: sales@farmfituk.com **FARMFIT** 

MG525/MG514

SHEET 5 OF 5