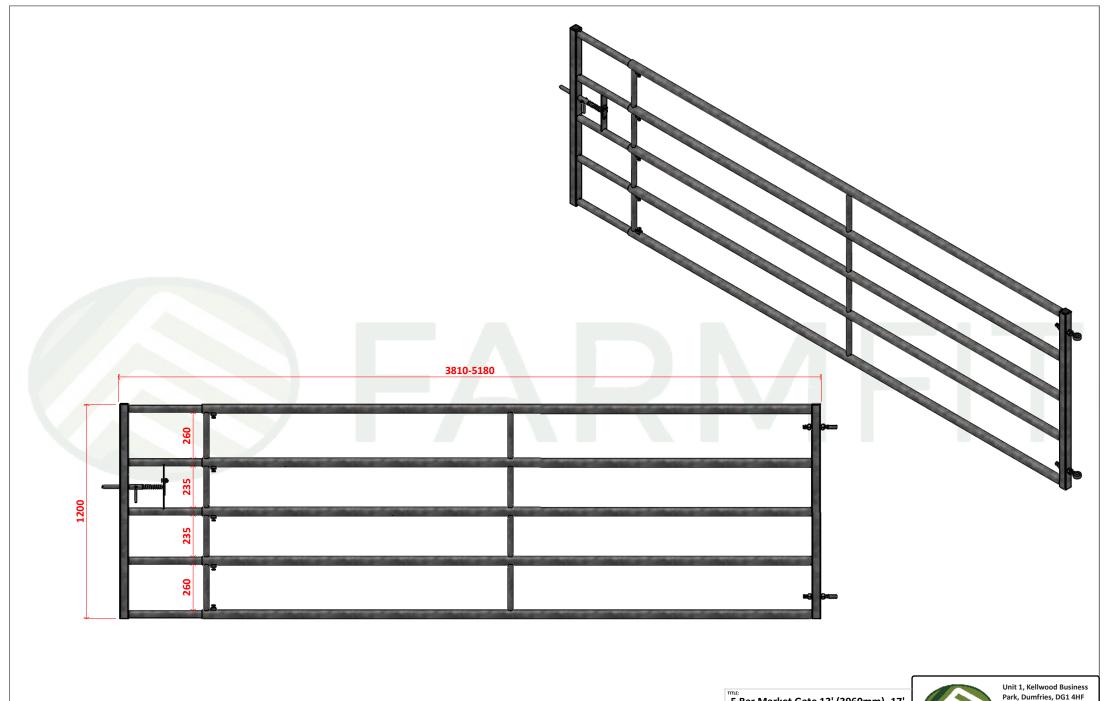

5 Bar Market Gate 13' (3960mm)- 17' (5180mm)

T: 01576 204 963 E: sales@farmfituk.com **FARMFIT** 

MG525/MG514

SHEET 5 OF 5