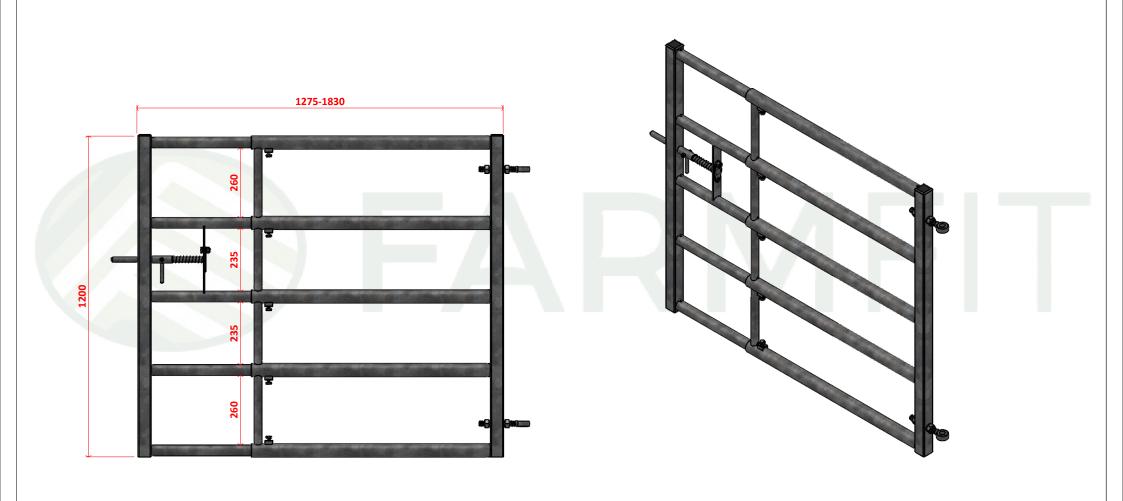

Gates, Cubicles, Yokes, Feed Barriers, Sheep Equipment, Handling Systems, Concrete Products, Water Products, Posts, Fixings, Bespoke Fittings, Roofing, Ventilation & Much More!

5 Bar Market Gate 4'6" (1375mm)-6' (1830mm)

ODUCT CODE:
MG517-MG511 SHEET 2 OF 5 FARM

PLEASE NOTE NO ASSUMPTION SHOULD BE MADE IN RESPECT TO ANY CONSTRUCTIONAL DETAILS FROM THIS DRAWING. ALL SIZES ARE APPROXIMATE AND MAY CHANGE IN MANUFACTURING. IF IN DOUBT ASI