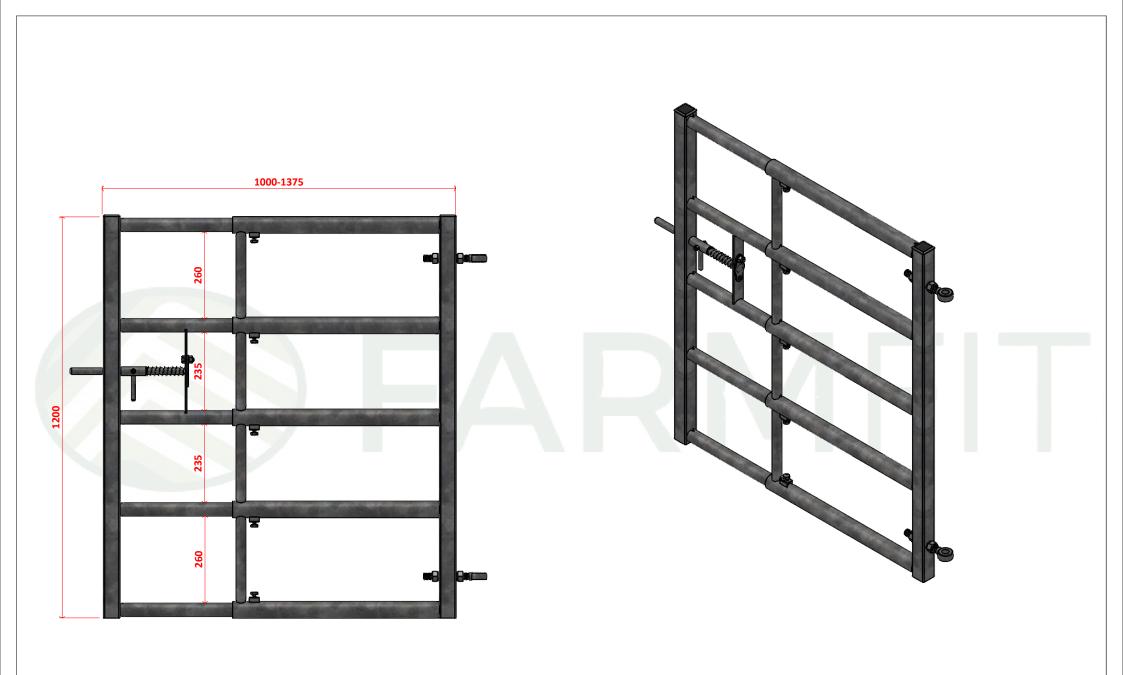

Gates, Cubicles, Yokes, Feed Barriers, Sheep Equipment, Handling Systems, Concrete Products, Water Products, Posts, Fixings, Bespoke Fittings, Roofing, Ventilation & Much More!

5 Bar Market Gate 3'3" (1000mm)-4'6" (1375mm)

RODUCT CODE:
MG516/MG510

SHEET 1 OF 5

PLEASE NOTE NO ASSUMPTION SHOULD BE MADE I RESPECT TO ANY CONSTRUCTIONAL DETAILS FROM THIS DRAWING. ALL SIZES ARE APPROXIMATE AND MAY CHANGE IN MANUFACTURING. IF IN DOUBT A: