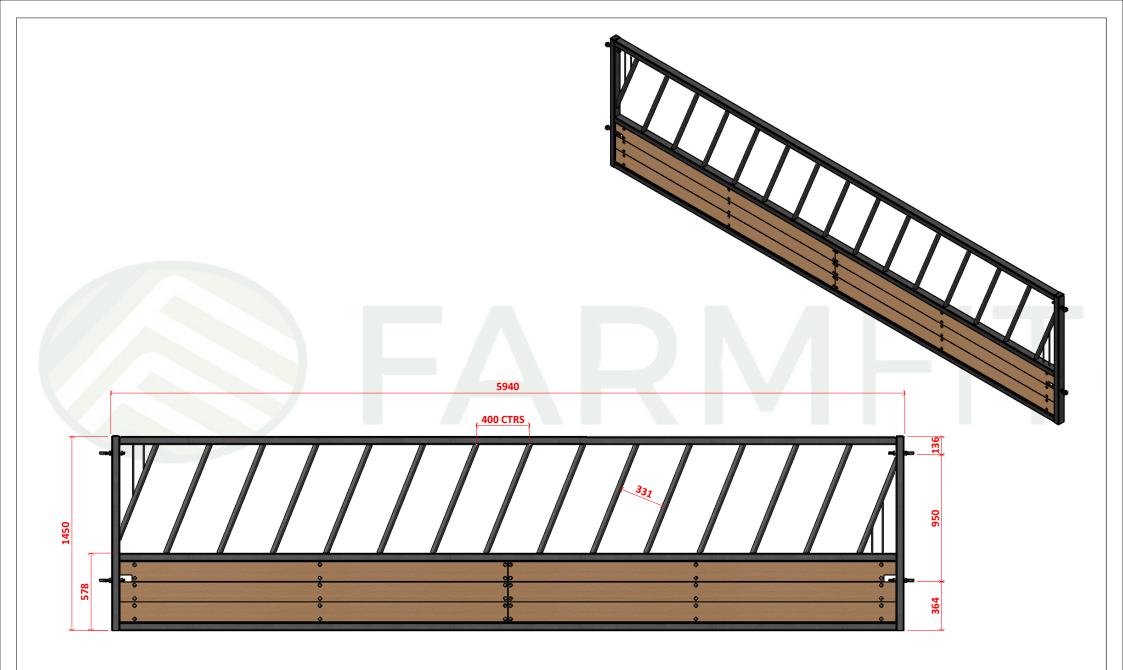

Gates, Cubicles, Yokes, Feed Barriers, Sheep Equipment, Handling Systems, Concrete Products, Water Products, Posts, Fixings, Bespoke Fittings, Roofing, Ventilation & Much More!

Market Diagonal Feed Barrier Panel c/w timber base to suit 20` (6096mm)

Park, Dumfries, DG1 4HF T: 01576 204 963 E: sales@farmfituk.com

RODUCT CODE: MFB327

SHEET 3 OF 3

FARMFIT

PLEASE NOTE NO ASSUMPTION SHOULD BE N RESPECT 1 NG. ALL SIZES ARE AP ANUFACTURING, IF IN DOUR