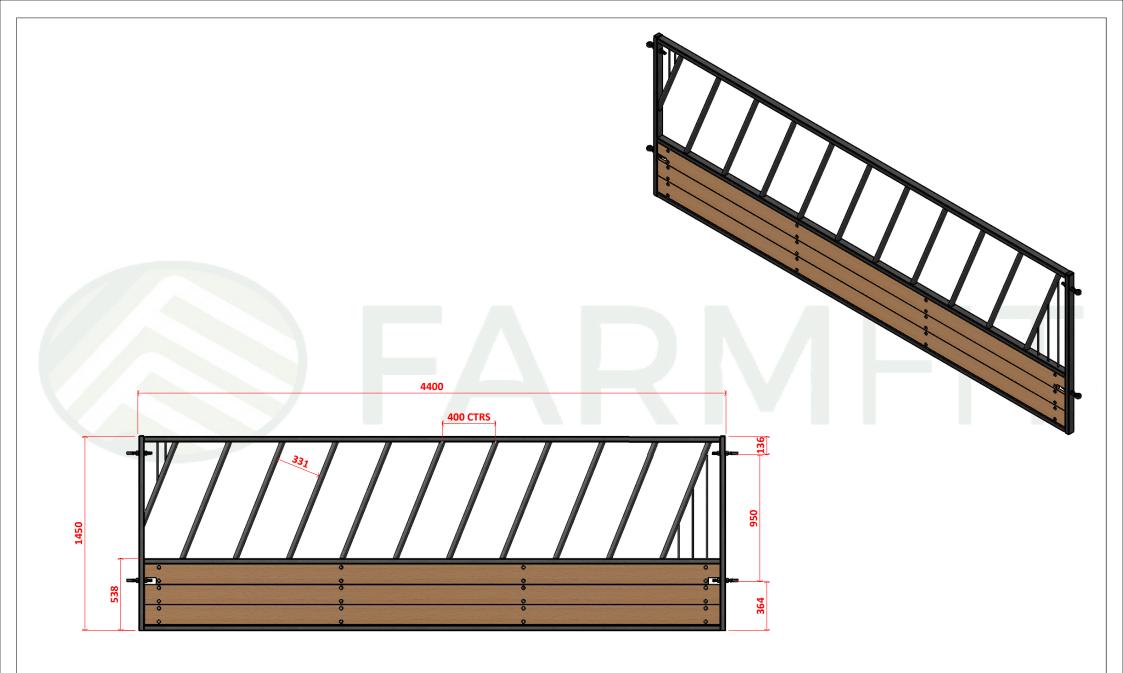

PLEASE NOTE NO ASSUMPTION SHOULD BE N

ALL SIZES ARE AP

ANUFACTURING, IF IN DOUF

RESPECT 1

Market Diagonal Feed Barrier Panel c/w timber base to suit 15` (4572mm)

SHEET 2 OF 3

RODUCT CODE: MFB326

Park, Dumfries, DG1 4HF T: 01576 204 963 E: sales@farmfituk.com