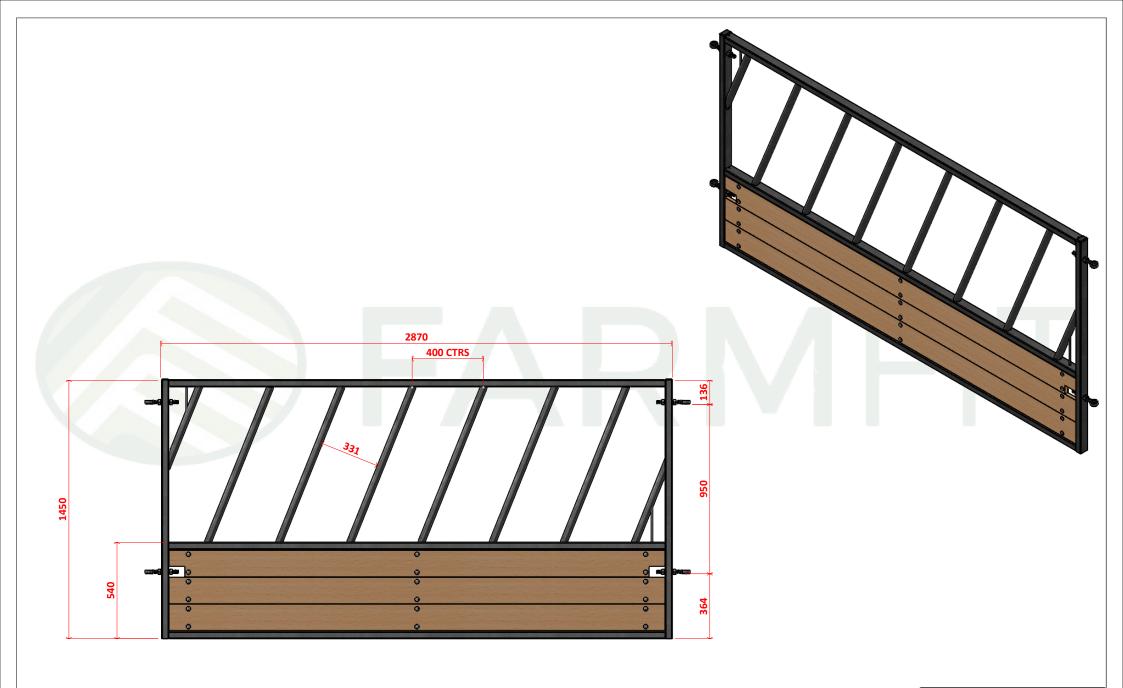

Gates, Cubicles, Yokes, Feed Barriers, Sheep Equipment, Handling Systems, Concrete Products, Water Products, Posts, Fixings, Bespoke Fittings, Roofing, Ventilation & Much More!

Market Diagonal Feed Barrier Panel c/w timber base to suit 10` (3048mm)

SHEET 1 OF 3

Park, Dumfries, DG1 4HF T: 01576 204 963 E: sales@farmfituk.com

FARMFIT

PLEASE NOTE NO ASSUMPTION SHOULD BE MADE RESPECT 1 ALL SIZES ARE AP ANUFACTURING, IF IN DOUBT

Gates, Cubicles, Yokes, Feed Barriers, Sheep Equipment, Handling Systems, Concrete Products, Water Products, Posts, Fixings, Bespoke Fittings, Roofing, Ventilation & Much More!