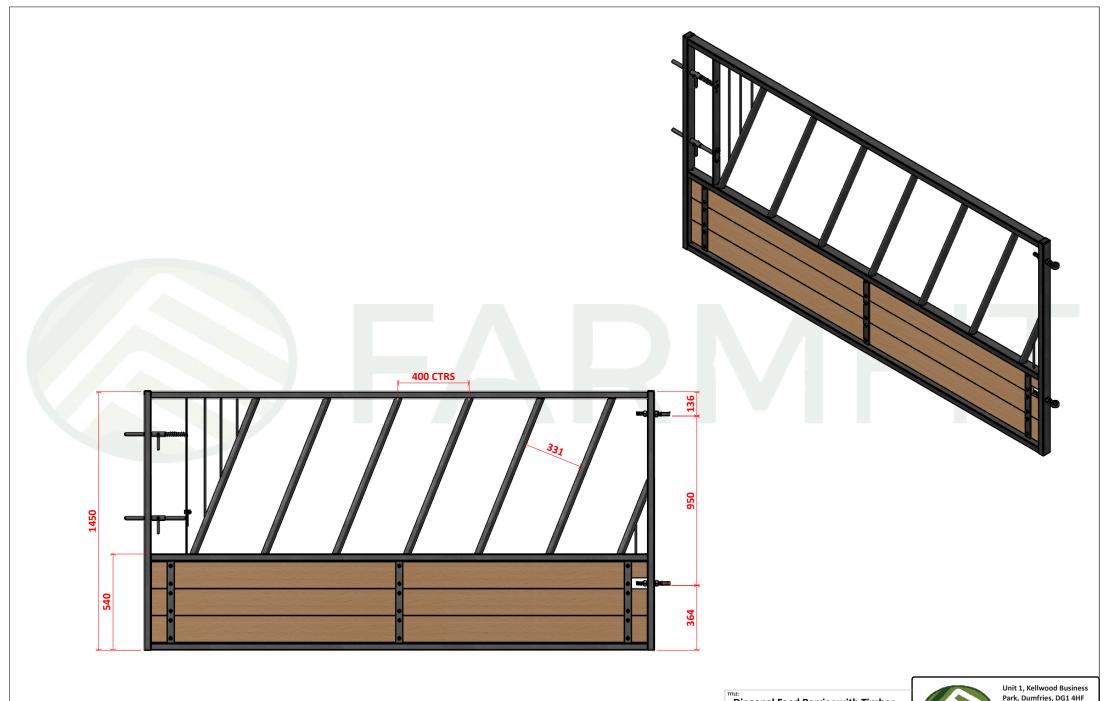

Gates, Cubicles, Yokes, Feed Barriers, Sheep Equipment, Handling Systems, Concrete Products, Water Products, Posts, Fixings, Bespoke Fittings, Roofing, Ventilation & Much More!

Diagonal Feed Barrier with Timber Base Market 5 space 2870mm REV B

MFB313

SHEET 1 OF 3

Park, Dumfries, DG1 4HF

T: 01576 204 963 E: sales@farmfituk.com

Gates, Cubicles, Yokes, Feed Barriers, Sheep Equipment, Handling Systems, Concrete Products, Water Products, Posts, Fixings, Bespoke Fittings, Roofing, Ventilation & Much More!