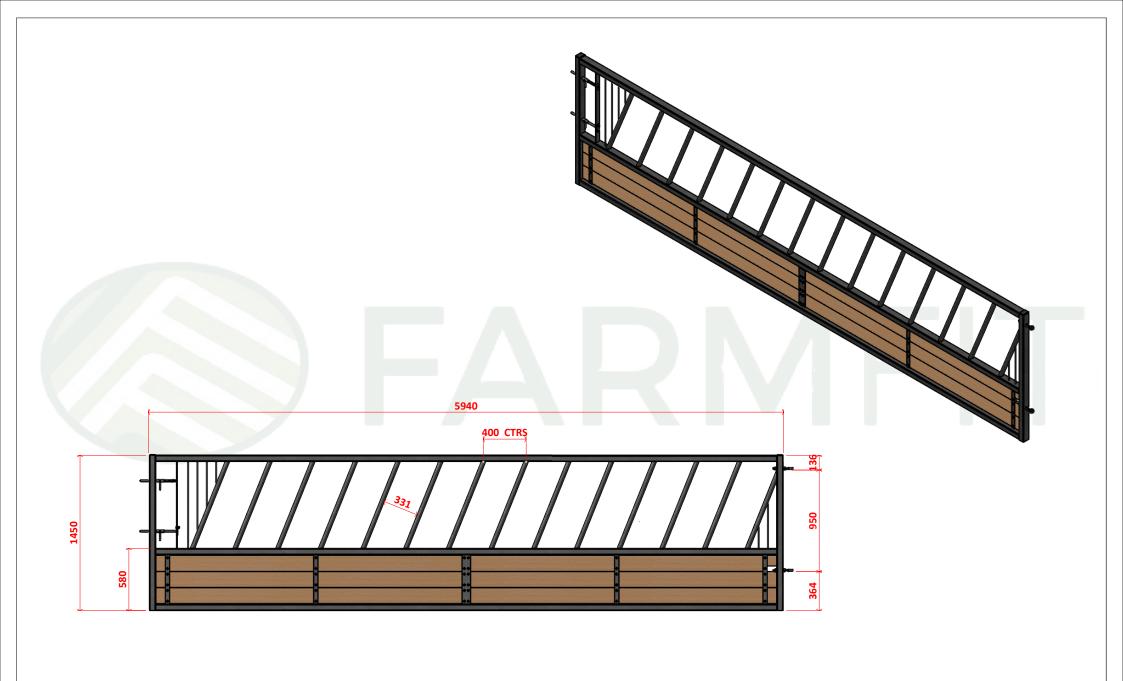

Gates, Cubicles, Yokes, Feed Barriers, Sheep Equipment, Handling Systems, Concrete Products, Water Products, Posts, Fixings, Bespoke Fittings, Roofing, Ventilation & Much More!

Diagonal Feed Barrier with Timber Base Market 12 space to suit 6100mm REV B

PRODUCT CODE:
MFB315

SHEET 3 OF 3

PLEASE NOTE NO ASSUMPTION SHOULD BE MADE IN RESPECT TO ANY CONSTRUCTIONAL DETAILS FROM THIS DRAWING. ALL SIZES ARE APPROXIMATE AND MAY CHANGE IN MANUFACTURING. IF IN DOUBT ASK.