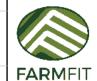

Diagonal Feed Barrier with Timber
Base Market 9 space to suit 4575mm
REV B

PRODUCT CODE:
MFB314

314 SHEET 2 OF 3

PLEASE NOTE NO ASSUMPTION SHOULD BE MADE IN RESPECT TO ANY CONSTRUCTIONAL DETAILS FROM THIS DRAWING. ALL SIZES ARE APPROXIMATE AND MAY CHANGE IN MANUFACTURING. IF IN DOUBT ASI