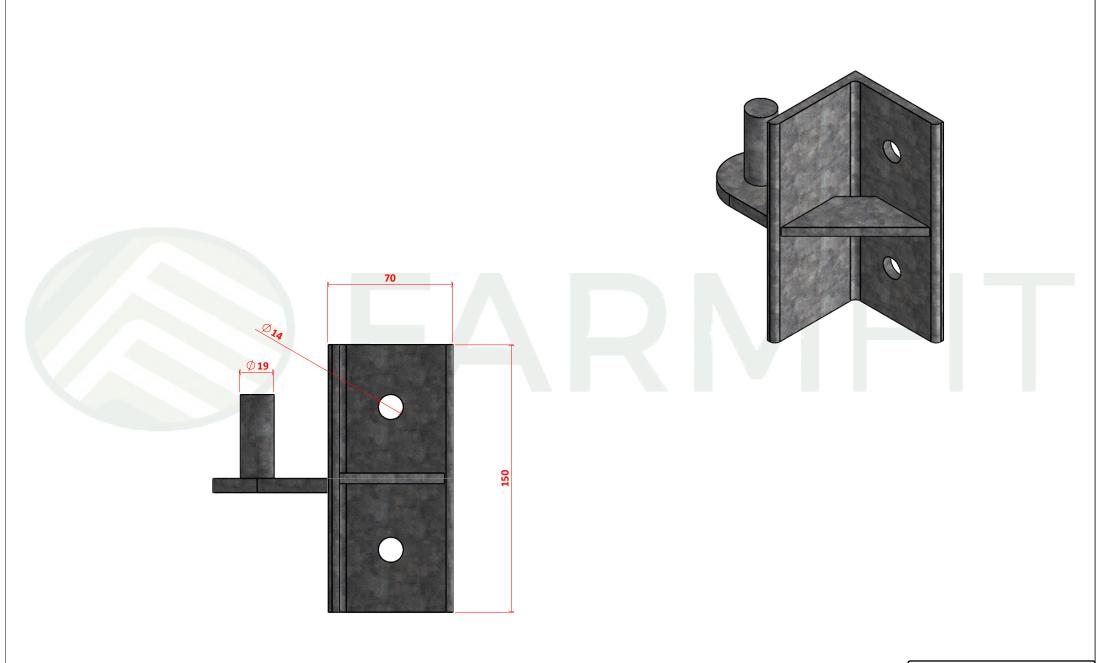

Gates, Cubicles, Yokes, Feed Barriers, Sheep Equipment, Handling Systems, Concrete Products, Water Products, Posts, Fixings, Bespoke Fittings, Roofing, Ventilation & Much More!

HINGE ON LEFT HAND ANGLE (SINGLE)

AM341A