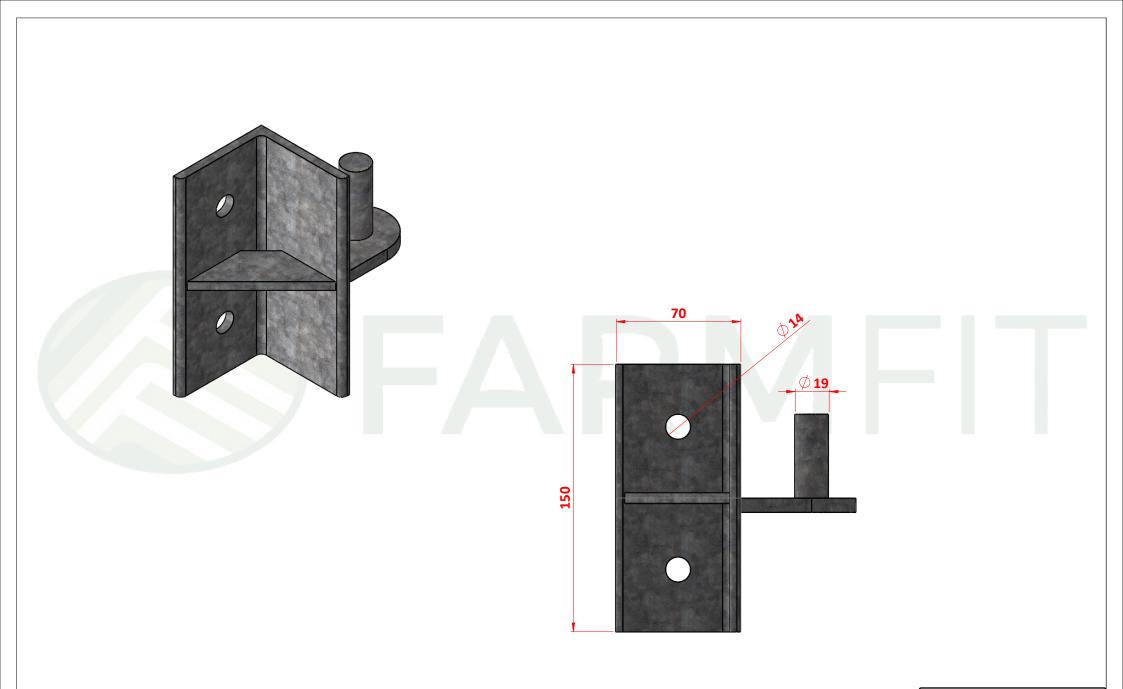

Park, Dumfries, DG1 4HF T: 01576 204 963

RODUCT CODE: AM340A

Gates, Cubicles, Yokes, Feed Barriers, Sheep Equipment, Handling Systems, Concrete Products, Water Products, Posts, Fixings, Bespoke Fittings, Roofing, Ventilation & Much More! HINGE ON RIGHT HAND ANGLE (SINGLE)