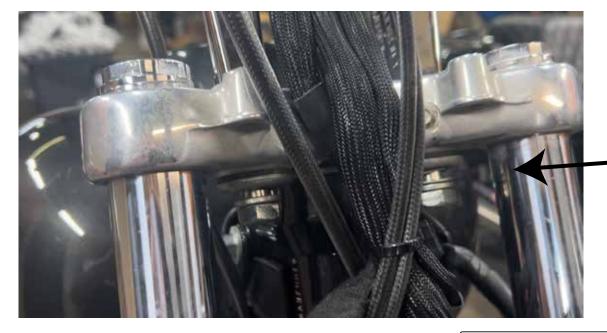

## **INSTALL STEPS:**

This bracket utilizes the 3/4" bolts that hold your handle bars on. You will need a 3/4 socket or wrench.

- 1. Loosed the bolts and insure that there is about 1/8" of space on the bolt shaft.
- 2. Be sure NOT TO OVER LOOSEN Or your bars may fall off and do damage to tank/other.
- 3. Clear away any extra washers or wire harness rings. Send them Down on the bolt.
- 4. Locate the heavy gauge factory plates that come with your bike under the bars and this is the target area to slide This bracket under.

Unscrew 3/4" bolt just enough.

Both Sides..

| Cali Raised Moto                  | Phone: 714-534-6700 |
|-----------------------------------|---------------------|
| Part #: 127076                    | Rev # <b>A</b>      |
| Dyna Narrow Naked 3.5" Tree Mount |                     |
| Install Instructions              | 127076 6/16/23      |