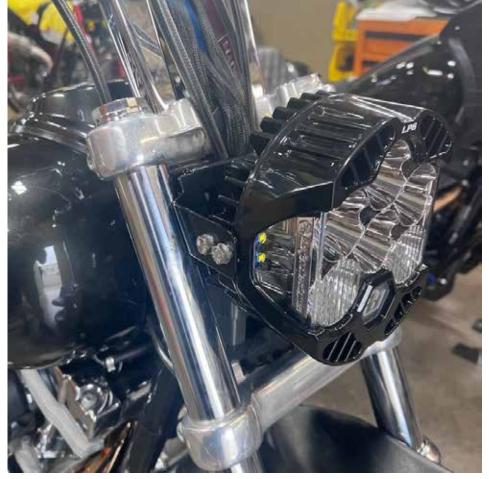

| Phone: 714-534-6700 |
|-----------------------------------|---------------------|
| Part #: 127076                    | Rev # <b>A</b>      |
| Dyna Narrow Naked 3.5" Tree Mount |                     |
| Install Instructions              | 127076 6/16/23      |

## **CONTINUED ON BACK**



## Contined from page

- 5. Slide the bracket #127076 into the bolts, Insuring that the factory bushing washers are on top of our bracket.
- 6. Push the bracket firmly all the way back and verify it looks straight across and aligns.
- 7. Now tighten the 3/4" Bolts on both sides one at a time. Go back and re tighten both sides one more time.
- 8. Now your ready to install your LP6 Light to the bracket.



9. Locate the 1/4x20 bolts in the Baja Designs LP6 box. and install your light.