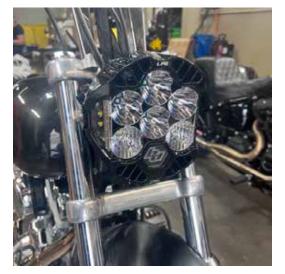

a 3/4 socket or wrench.

- 1. Loosed the bolts and insure that there is about 1/8" of space on the bolt shaft.
- 2. Be sure NOT TO OVER LOOSEN Or your bars may fall off and do damage to tank/other.
- 3. Clear away any extra washers or wire harness rings. Send them Down on the bolt.
- 4. Locate the heavy gauge factory plates that come with your bike under the bars and this is the target area to slide This bracket under.



Unscrew 3/4" bolt just enough.

Both Sides..

| Cali Raised Moto                  | Phone: 714-534-6700 |
|-----------------------------------|---------------------|
| Part #: 127076                    | Rev # <b>A</b>      |
| Dyna Narrow Naked 3.5" Tree Mount |                     |
| Install Instructions              | 127076 6/16/23      |

## **CONTINUED ON BACK**



## Contined from page

- 5. Slide the bracket #127076 into the bolts, Insuring that the factory bushing washers are on top of our bracket.
- 6. Push the bracket firmly all the way back and verify it looks straight across and aligns.
- 7. Now tighten the 3/4" Bolts on both sides one at a time. Go back and re tighten both sides one more time.
- 8. Now your ready to install your LP6 Light to the bracket.



9. Locate the 1/4x20 bolts in the Baja Designs LP6 box. and install your light.