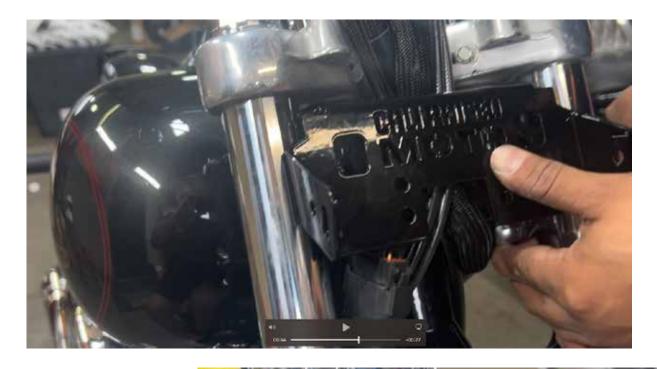

## Contined from page

- 5. Slide the bracket #127076 into the bolts, Insuring that the factory bushing washers are on top of our bracket.
- 6. Push the bracket firmly all the way back and verify it looks straight across and aligns.
- 7. Now tighten the 3/4" Bolts on both sides one at a time. Go back and re tighten both sides one more time.
- 8. Now your ready to install your LP6 Light to the bracket.