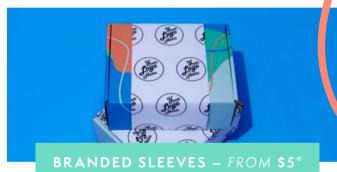

For a gift that really shines, add a custom branded box sleeve tailored to your brand. Choose from one of our pre-designed templates or supply your own artwork for a completely unique look. Branded box sleeves are printed on high quality card and wrapped around our gift boxes for branding with impact.