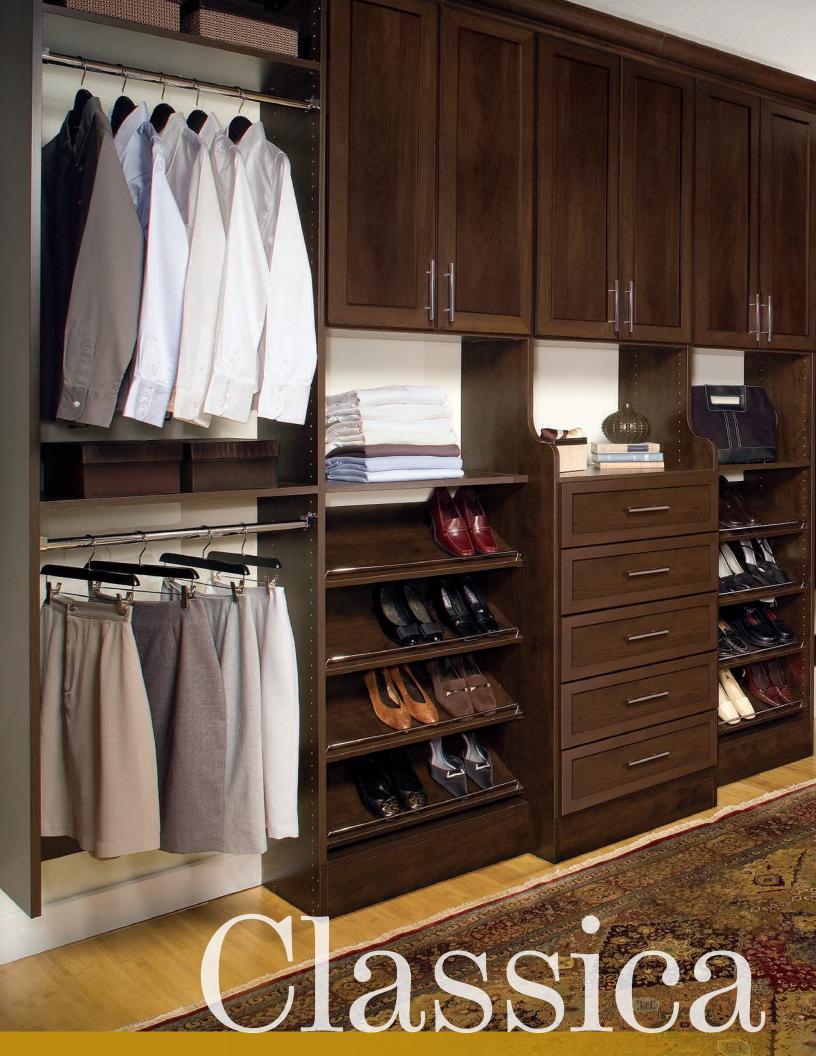

LASS SICA TIMELESS BEAUTY. ENDURING STRENGTH.

"My Classica pantry looks like something straight out of HGTV. It was installed quickly and professionally and works as beautifully as it looks."

LIZBETH S. | OHIO

# Classica

Combines strength and beauty to create a custom storage solution that works for you.

#### **BEAUTIFULLY CRAFTED.**

Classica showcases the timeless beauty of built-in wood cabinetry and features decorative fronts, full-extension drawer glides, deep shelves, and a complete line of accessories for a truly custom storage solution.