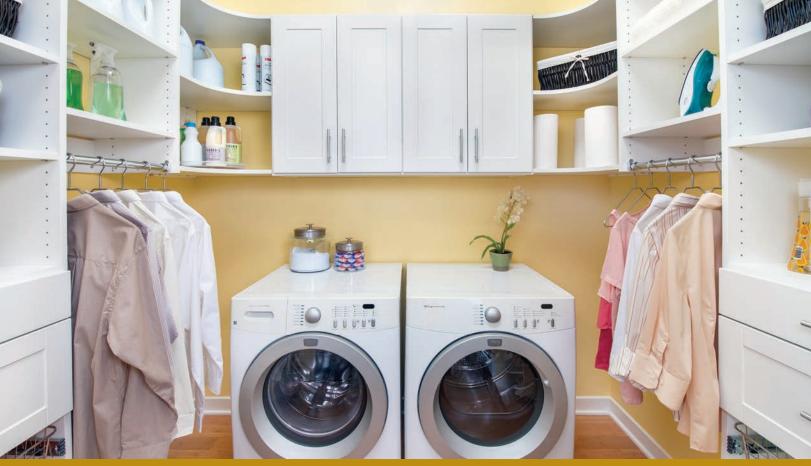

#### THROUGHOUT THE HOME.

The built-in aesthetic of Classica looks beautiful and functions perfectly in any area of the home, including the master bedroom closet, kitchen pantry, living room and mudroom. Classica is offered in many colors to compliment furniture and décor throughout the home.

### **Custom Storage Solutions for the Entire Home**

From the garage to the pantry to the laundry, Classica is custom fit on-site to maximize every inch of space in your home.

ORGANIZED LIVING OFFERS SOLUTIONS FOR ALL OF YOUR STORAGE AND ORGANIZATION PROBLEMS.