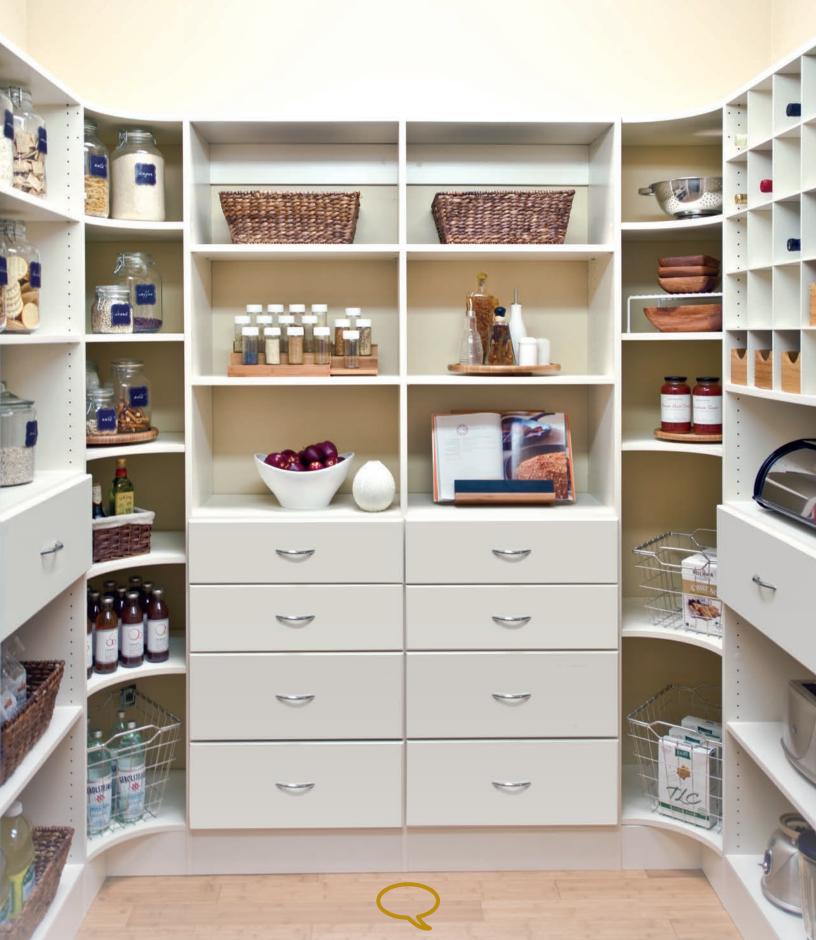

#### THROUGHOUT THE HOME.

The built-in aesthetic of Classica looks beautiful and functions perfectly in any area of the home, including the master bedroom closet, kitchen pantry, living room and mudroom. Classica is offered in many colors to compliment furniture and décor throughout the home.

### **Custom Storage Solutions for the Entire Home**

From the garage to the pantry to the laundry, Classica is custom fit on-site to maximize every inch of space in your home.

ORGANIZED LIVING OFFERS SOLUTIONS FOR ALL OF YOUR STORAGE AND ORGANIZATION PROBLEMS.