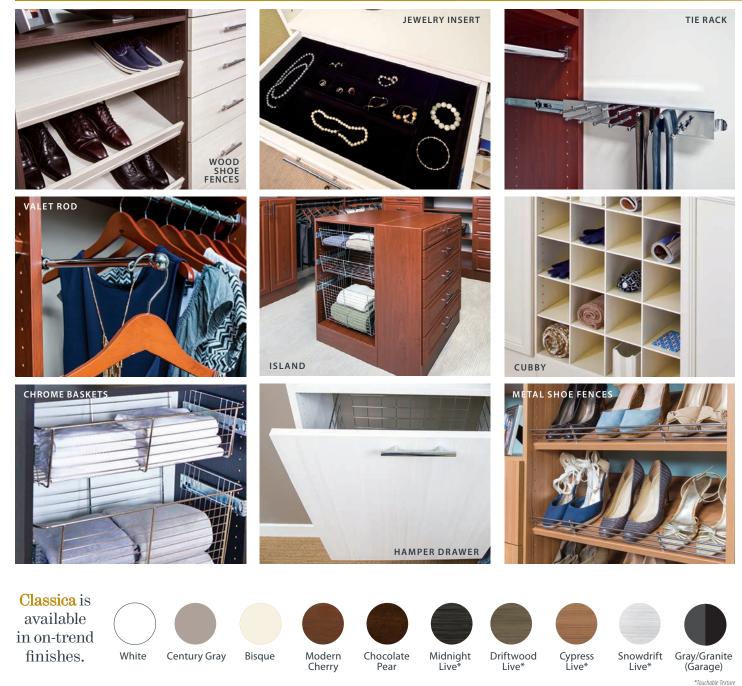

#### **BEAUTIFULLY CRAFTED.**

Classica showcases the timeless beauty of built-in wood cabinetry and features decorative fronts, full-extension drawer glides, deep shelves, and a complete line of accessories for a truly custom storage solution.

## As Beautiful...

Classica is available in beautiful, on-trend finishes to match your personality, style, and budget. Enhance the look of your storage with drawer and door front options — the modern flat, traditional decorative or contemporary shaker.

### Accessories add Versatility and Functionality

Enhance the look of your Classica Storage Solution with door and drawer front options — the contemporary shaker, traditional decorative or modern flat.