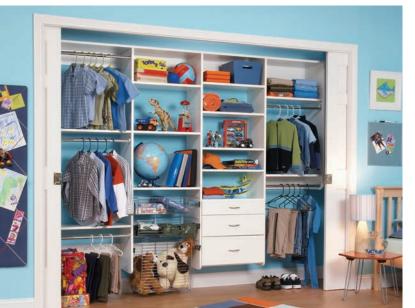

#### THROUGHOUT THE HOME.

The built-in aesthetic of Classica looks beautiful and functions perfectly in any area of the home, including the master bedroom closet, kitchen pantry, living room and mudroom. Classica is offered in many colors to compliment furniture and décor throughout the home.

FROM LIVING ROOM TO MUDROOM — CLASSICA IS THE STORAGE SOLUTION FOR EVERY ROOM OF THE HOUSE.