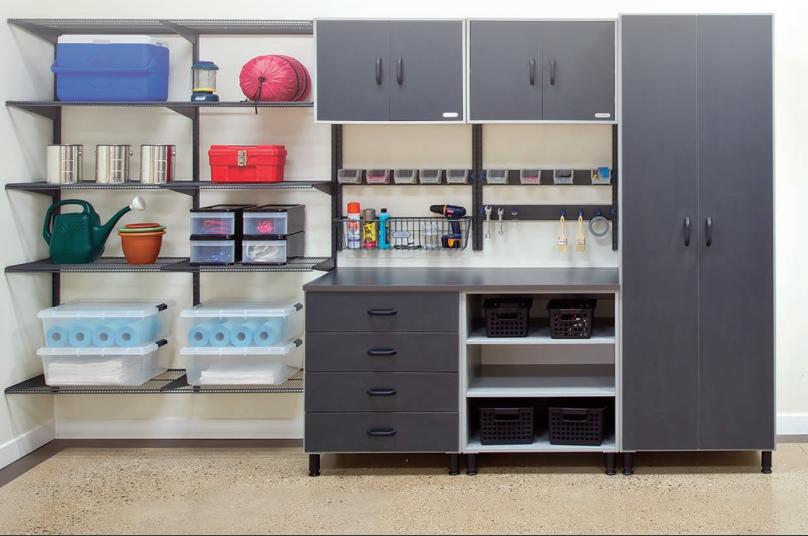

### **Custom Storage Solutions for the Entire Home**

From the garage to the pantry to the laundry, Classica is custom fit on-site to maximize every inch of space in your home.

ORGANIZED LIVING OFFERS SOLUTIONS FOR ALL OF YOUR STORAGE AND ORGANIZATION PROBLEMS.