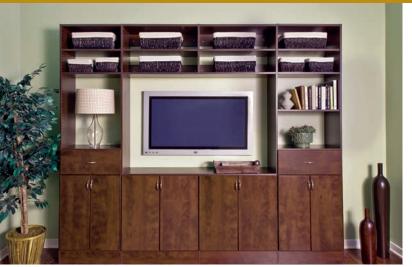

#### THROUGHOUT THE HOME.

The built-in aesthetic of Classica looks beautiful and functions perfectly in any area of the home, including the master bedroom closet, kitchen pantry, living room and mudroom. Classica is offered in many colors to compliment furniture and décor throughout the home.

FROM LIVING ROOM TO MUDROOM — CLASSICA IS THE STORAGE SOLUTION FOR EVERY ROOM OF THE HOUSE.