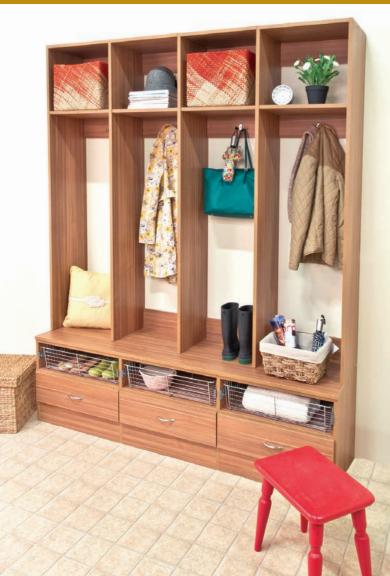

#### THROUGHOUT THE HOME.

The built-in aesthetic of Classica looks beautiful and functions perfectly in any area of the home, including the master bedroom closet, kitchen pantry, living room and mudroom. Classica is offered in many colors to compliment furniture and décor throughout the home.

FROM LIVING ROOM TO MUDROOM — CLASSICA IS THE STORAGE SOLUTION FOR EVERY ROOM OF THE HOUSE.