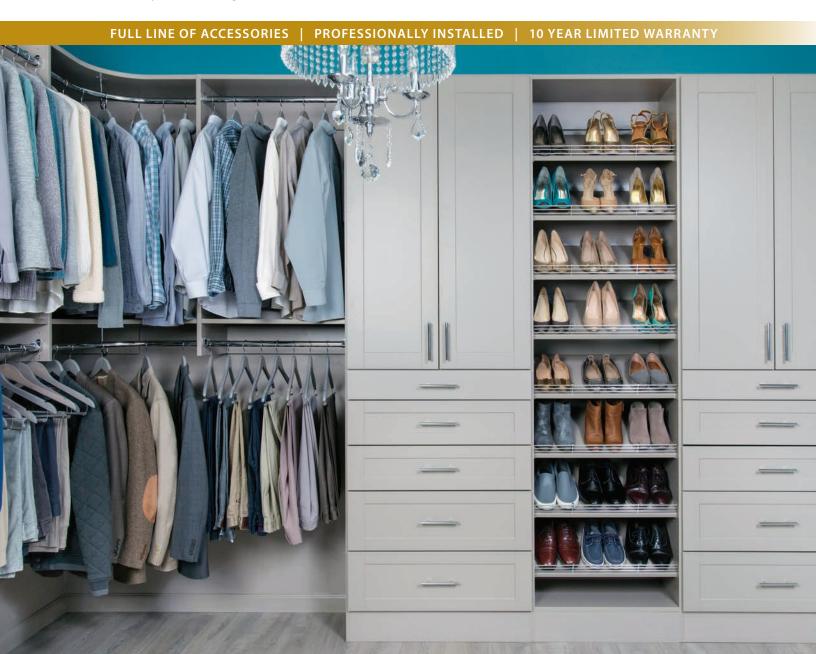

#### THROUGHOUT THE HOME.

The built-in aesthetic of Classica looks beautiful and functions perfectly in any area of the home, including the master bedroom closet, kitchen pantry, living room and mudroom. Classica is offered in many colors to compliment furniture and décor throughout the home.

#### MAXIMIZE SPACE.

Classica can be floor or wall mounted to maximize the available space in a closet or an open wall. Custom fit on-site to maximize every inch of space in your home.