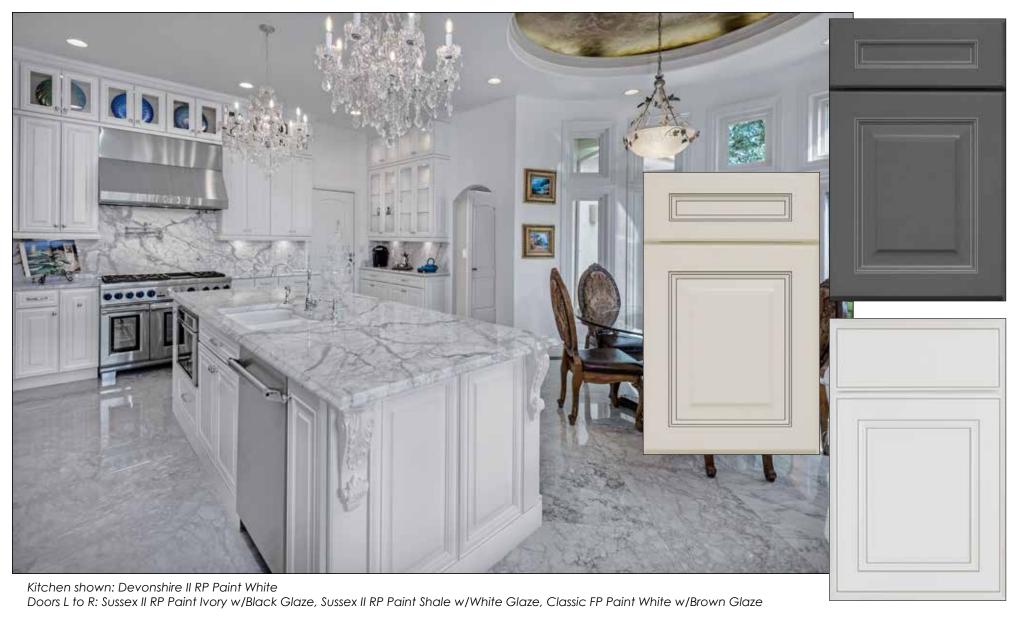

From our entire team in San Antonio, welcome to BJ Tidwell Cabinetry!

Kitchen shown: Devonshire II FP Paint White