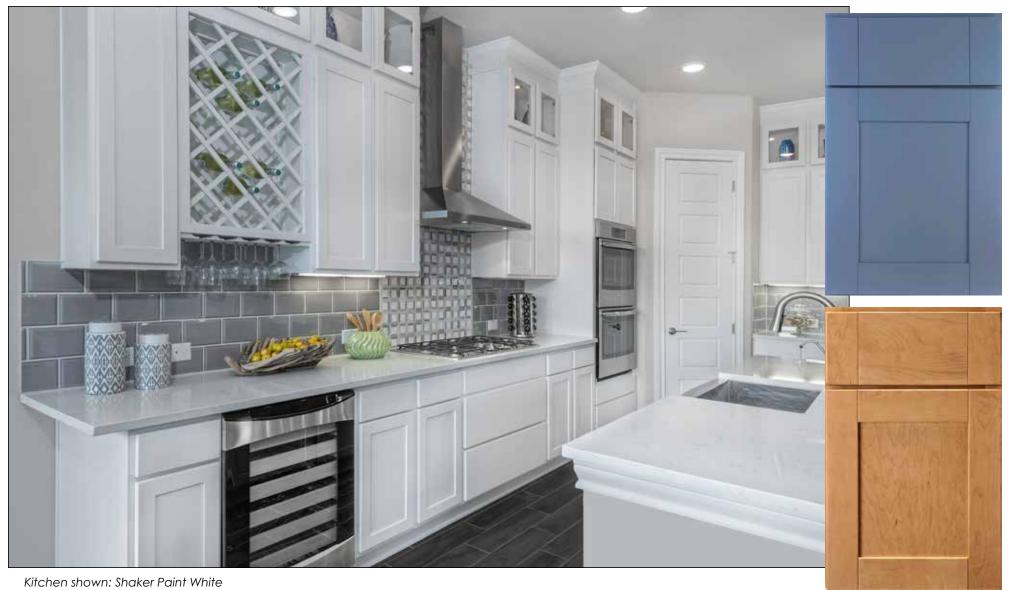

Kitchen shown: Shaker Paint White Doors L to R: Urban II Maple Dusk, Classic RP Maple Dusk, Shaker II Maple Dusk

Kitchen shown: Sussex FP Paint White and Silver Gray Doors T to B: Seneca Maple Natural, Lawton Paint Gray