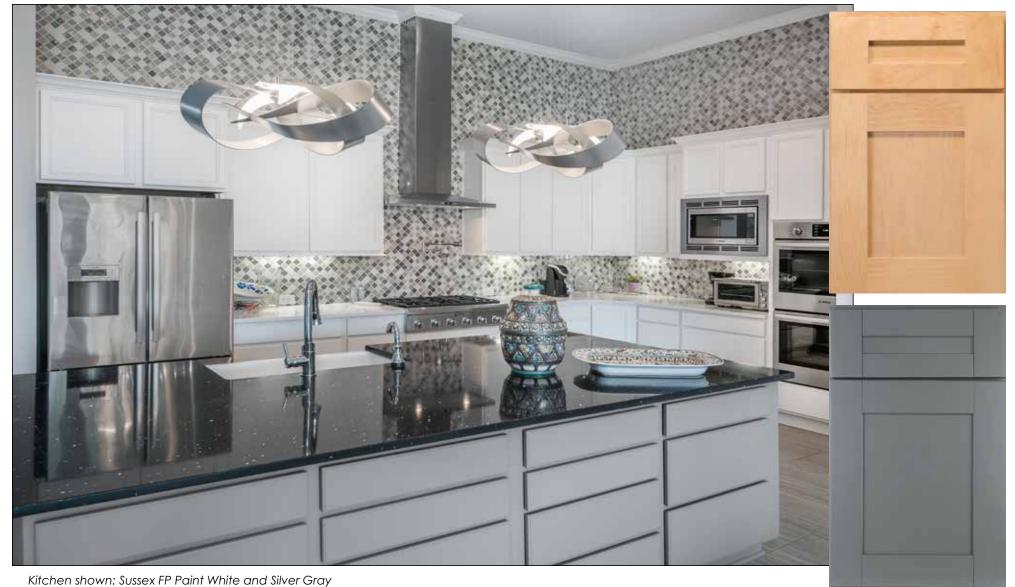

Kitchen shown: Shaker Paint White Doors L to R: Urban II Maple Dusk, Classic RP Maple Dusk, Shaker II Maple Dusk

Kitchen shown: Sussex FP Paint White and Silver Gray Doors T to B: Seneca Maple Natural, Lawton Paint Gray