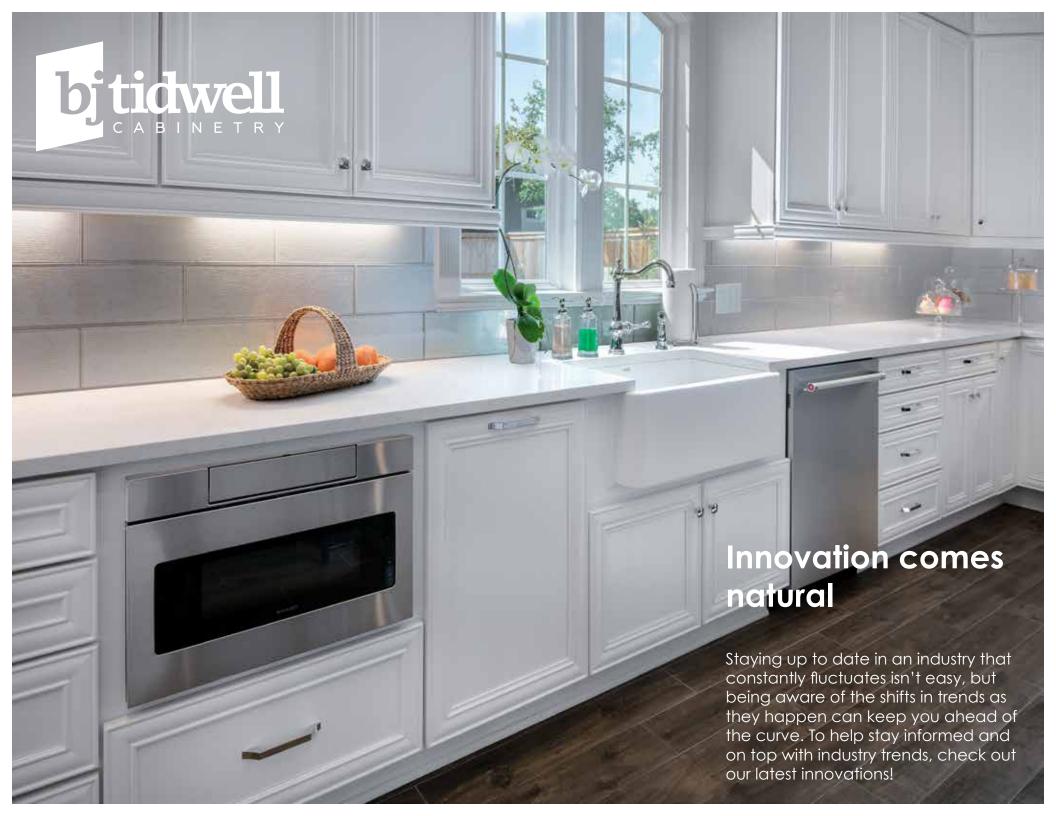

From our entire team in San Antonio, welcome to BJ Tidwell Cabinetry!

Kitchen shown: Devonshire II FP Paint White