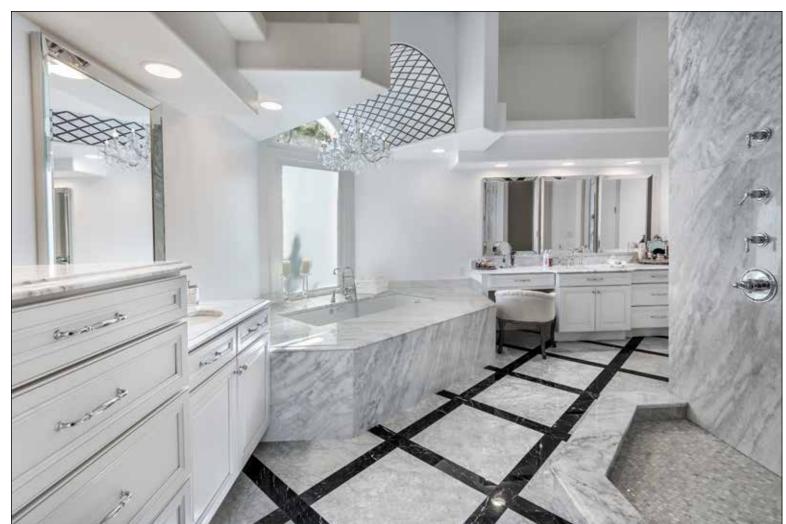

try in any room. Adding glaze to any stain or paint finish adds a more sophisticated and dynamic look!



# nio:

# **Options Not Compromise**

Our fresh designs and reputation for excellence means that you're looking for the perfect cabinet. With BJ Tidwell Cabinetry, all you have to worry about is deciding which style you like best.

Kitchen shown: Shaker Paint White Doors L to R: Urban II Maple Dusk, Classic RP Maple Dusk, Shaker II Maple Dusk







Kitchen shown: Sussex FP Paint White and Silver Gray Doors T to B: Seneca Maple Natural, Lawton Paint Gray

The kitchen truly is the heart of your home, so why not express your style with stainless steel appliances to create a sleek modern feel, and enhance the look with one of the many paints and stains offered by BJ Tidwell Cabinetry.









Bathroom shown: Classic II RP Paint White

# **Enhancements:**

- Custom Colors
- Wide Stile Doors
- Dovetail Drawers







Doors T to B: Nantucket II Paint Distance Blue, Nantucket II Maple Wheat



Our cabinetry is already designed to enhance any area in your home—kitchen, bathroom or entertainment room. Revamp the mood and look of your home with our wide stile doors. This newest addition to our door line up will bring a distinguished furniture-inspired look in any setting you choose.

## **Excellence** is back

Painted cabinetry and clean lines make for a classic contemporary look for your home. With a wide assortment of stains and unlimited selection of paint colors to choose from, you can let your imagination and creativity shine a spotlight on your home.

Bathroom shown: Devon