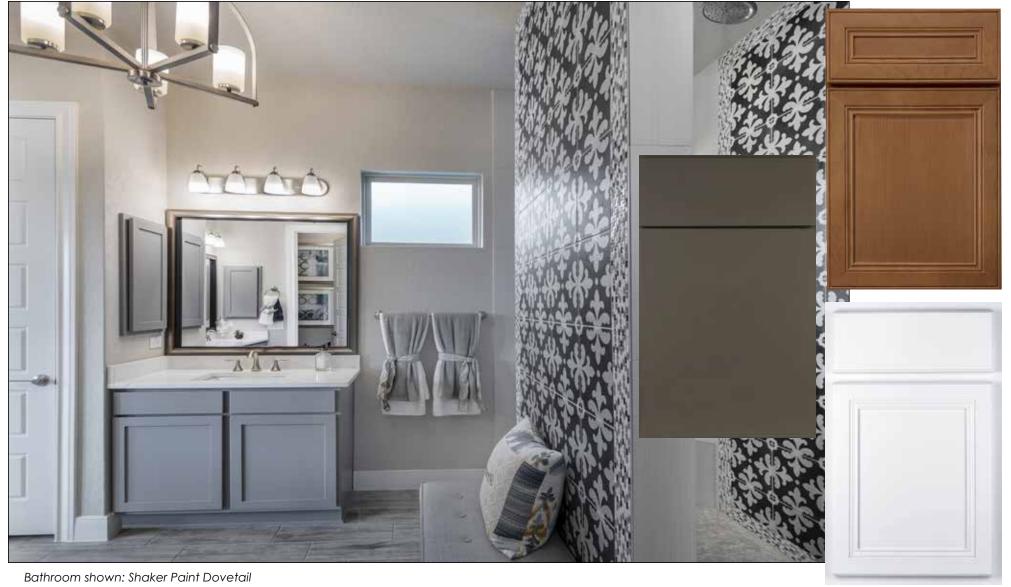

Newport II Paint Silver Gray, Newport II Maple Smoke, Newport II Maple Chestnut







Doors T to B: Sussex FP Paint Ivory, Classic FP Maple Natural

We know how frustrating it is when you find a cabinet style that you love, or a finish that matches your home, but the quality and selection just don't cut it. With the Monarch collection from BJ Tidwell Cabinetry, you don't need to compromise.



# **Beauty and Functionality**

Often the biggest problem with kitchen cabinets is the ineffective use of space. BJ Tidwell Cabinetry offers a wide variety of accessories that create space saving solutions, as well as blend in beautifully with your kitchen.

Kitchen shown: Devonshire II FP Paint White Doors L to R: Shaker Knotty Alder Natural, Classic FP Oak Natural, Classic FP Maple Cinnamon







Doors T to B: Urban Paint Urbane Bronze, Classic II FP Maple Chestnut, Classic FP Paint White

Cabinetry is no longer just for the kitchen. Update the look of your bathroom with one of our many stains and clean crisp lines. Or embellish the feel with a decorative door style and custom paint color of your choice.





# Quality

High quality and a stunning array of styles is why BJ Tidwell Cabinetry remains the standard of excellence.

Kitchen shown: Nantucket II Paint, Silver Gray and Urbane Bronze

Doors L to R: Devonshire II RP Maple Natural, Devonshire II FP Maple Natural, Classic II RP Oak Chestnut



|                  | BEECH | OAK | K. ALDER | MAPLE | CHERRY | PAINT |
|------------------|-------|-----|----------|-------|--------|-------|
| CLASSIC FP       | Х     | Χ   |