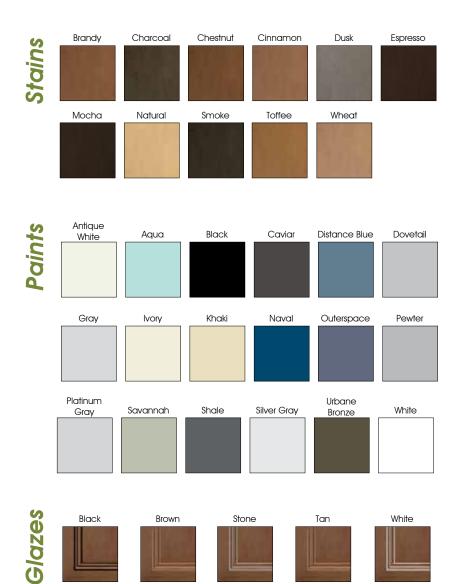

# **Enhancements:**

- Roll Out Trays
- Spice Racks
- Lazy Susans

Glaze is a dazzling way to compliment your cabinetry in any room. Adding glaze to any stain or paint finish adds a more sophisticated and dynamic look!

|          | ВЕЕСН | OAK | K. ALDER | MAPLE | CHERRY |
|----------|-------|-----|----------|-------|--------|
| BRANDY   | Х     | Х   | Х        | Х     | Х      |
| CHARCOAL | Х     | Х   | Х        | Х     | Х      |
| CHESTNUT | Х     | Х   | Х        | Х     | Х      |
| CINNAMON | Х     | Х   | Х        | Х     | Х      |
| DUSK     |       | Х   | Х        | Χ     | Х      |
| ESPRESSO | Х     | Х   | Х        | Х     | Х      |
| МОСНА    | Х     | Х   | X        | Χ     | X      |
| NATURAL  | Х     | Х   | X        | Χ     | Х      |
| SMOKE    |       |     | Х        | Х     | Х      |
| TOFFEE   | Х     | Х   | X        | Χ     | X      |
| WHEAT    | Х     | Х   | Х        | Χ     | Х      |