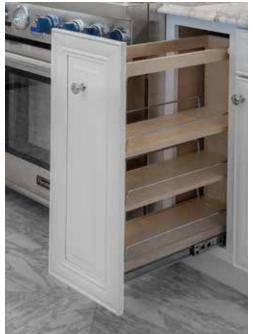

# **Beauty and Functionality**

Often the biggest problem with kitchen cabinets is the ineffective use of space. BJ Tidwell Cabinetry offers a wide variety of accessories that create space saving solutions, as well as blend in beautifully with your kitchen.

# **Enhancements:**

- Roll Out Trays
- Spice Racks
- Lazy Susans

Glaze is a dazzling way to compliment your cabinetry in any room. Adding glaze to any stain or paint finish adds a more sophisticated and dynamic look!