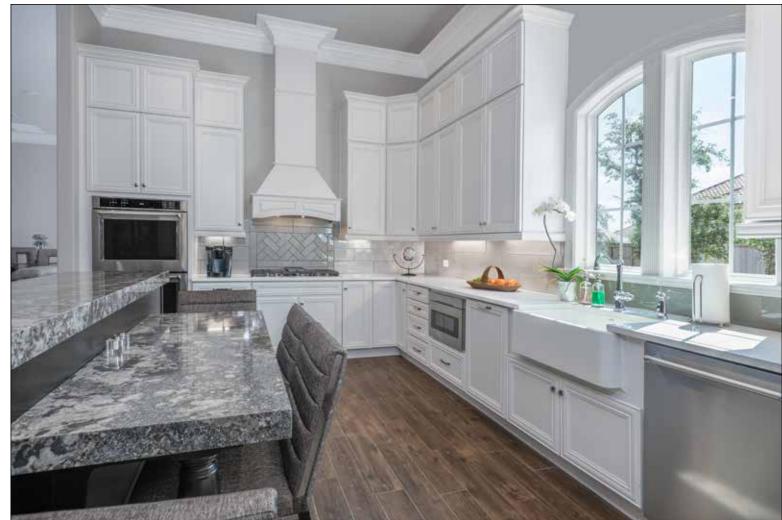

The kitchen truly is the heart of your home, so why not express your style with stainless steel appliances to create a sleek modern feel, and enhance the look with one of the many paints and stains offered by BJ Tidwell Cabinetry.