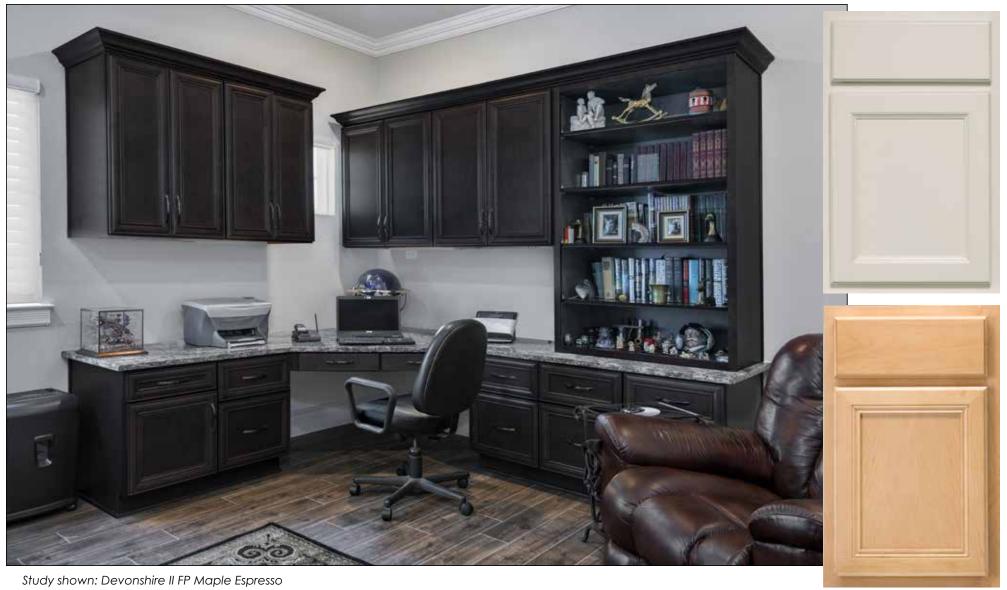

# Quality

High quality and a stunning array of styles is why BJ Tidwell Cabinetry remains the standard of excellence.

Kitchen shown: Nantucket II Paint, Silver Gray and Urbane Bronze

Doors L to R: Devonshire II RP Maple Natural, Devonshire II FP Maple Natural, Classic II RP Oak Chestnut