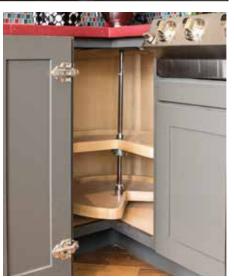

# **Beauty and Functionality**

Often the biggest problem with kitchen cabinets is the ineffective use of space. BJ Tidwell Cabinetry offers a wide variety of accessories that create space saving solutions, as well as blend in beautifully with your kitchen.

# **Enhancements:**

- Roll Out Trays
- Spice Racks
- Lazy Susans

Glaze is a dazzling way to compliment your cabinetry in any room. Adding glaze to any stain or paint finish adds a more sophisticated and dynamic look!