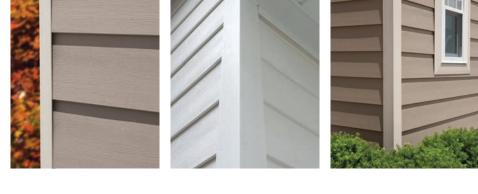

#### **Contemporary Rustic Charm**

Choose Everlast Board & Batten to give your home rustic, yet highly contemporary, appearance. Use Everlast Board & Batten exclusively, or combine with Everlast Lap Siding.

| Blue Spruce | Sand Dune | Misty Taupe | Chestnut | Saddle Wood | Seaside Grey | Flagstone |
|-------------|-----------|-------------|----------|-------------|--------------|-----------|

#### Efficient One-Piece Design

Unlike other board and batten siding products that require two pieces – both a board and a batten – Everlast Board & Batten combines these two pieces into one, to eliminate unsightly fasteners and to help ensure top quality installation.