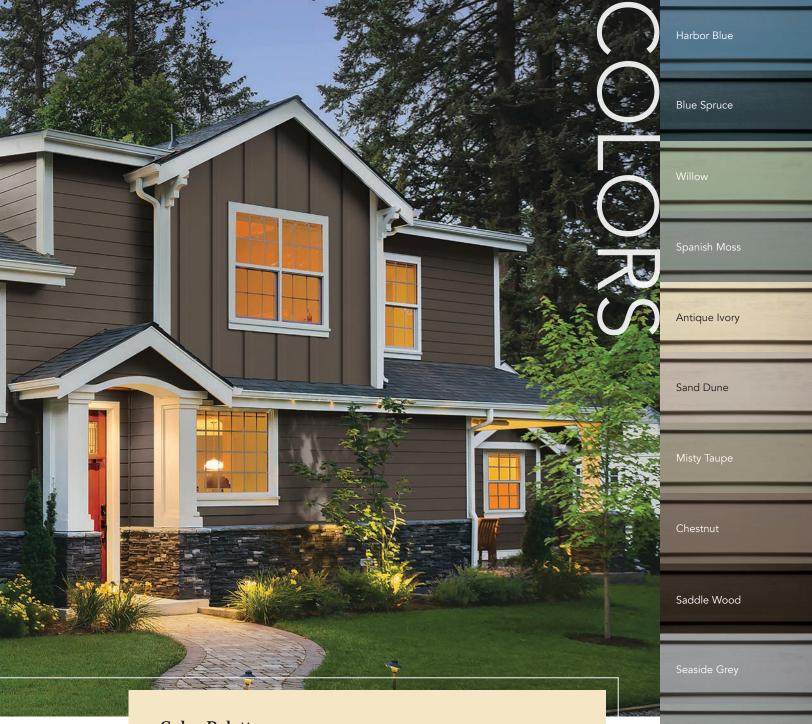

#### **Color Palette**

The Everlast Lap Siding palette<sup>\*</sup> – including deep, rich hues – has been thoughtfully curated by color consultants to complement any style of home, regional preference, as well as both current and classic color trends.

Storm Grey

Cabernet Red

Natural White

NOTE: Colors may not be exactly as shown due to printing limitations. Consult a product sample before final selection.

\* Please contact your Everlast dealer for product availability.