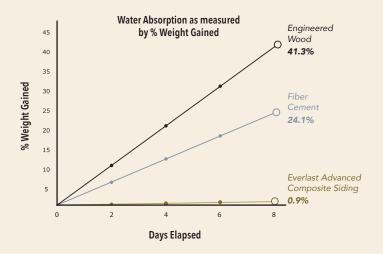

#### Siding's #1 Enemy is Simply No Match For Everlast

Testing to compare Everlast siding's water absorption rate compared to engineered wood and fiber cement reveals a dramatic difference. Everlast's absorption rate is negligible, while engineered wood and fiber cement require diligent maintenance to achieve effective moisture protection.