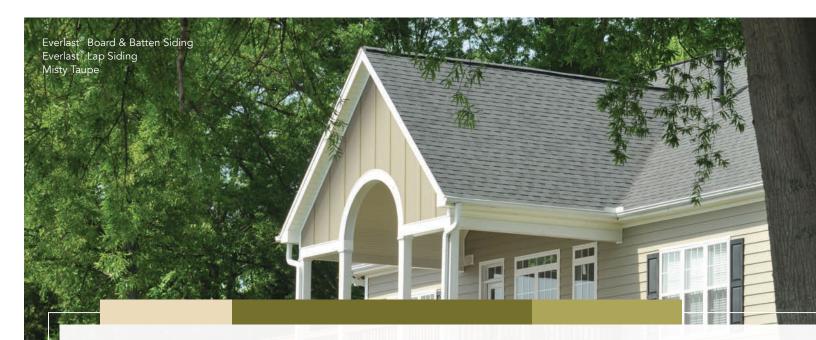

#### **Contemporary Rustic Charm**

Choose Everlast Board & Batten to give your home rustic, yet highly contemporary, appearance. Use Everlast Board & Batten exclusively, or combine with Everlast Lap Siding.

| Blue Spruce | Sand Dune | Misty Taupe | Chestnut | Saddle Wood | Seaside Grey | Flagstone |
|-------------|-----------|-------------|----------|-------------|--------------|-----------|

#### Efficient One-Piece Design

Unlike other board and batten siding products that require two pieces – both a board and a batten – Everlast Board & Batten combines these two pieces into one, to eliminate unsightly fasteners and to help ensure top quality installation.