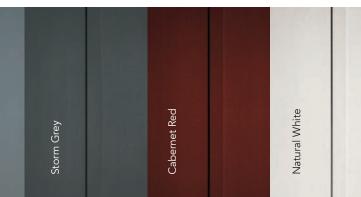

#### **Color Palette**

The Everlast Lap Siding palette<sup>\*</sup> – including deep, rich hues – has been thoughtfully curated by color consultants to complement any style of home, regional preference, as well as both current and classic color trends.

Storm Grey

Cabernet Red

Natural White

NOTE: Colors may not be exactly as shown due to printing limitations. Consult a product sample before final selection.

\* Please contact your Everlast dealer for product availability.