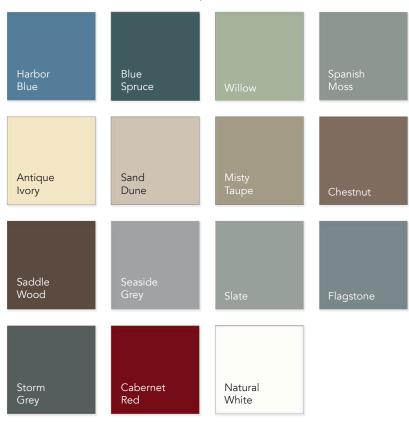

#### **Color Palette**

The Everlast Lap Siding palette<sup>\*</sup> – including deep, rich hues – has been thoughtfully curated by color consultants to complement any style of home, regional preference, as well as both current and classic color trends.

Storm Grey

Cabernet Red

Natural White

NOTE: Colors may not be exactly as shown due to printing limitations. Consult a product sample before final selection.

\* Please contact your Everlast dealer for product availability.

#### **Color Palette**

The Everlast Board & Batten palette<sup>\*</sup> features many of the same hues as Everlast Lap Siding and complements any style of home, regional preference, as well as both current and classic color trends.

#### **Color Palette**

Everlast Premium Color-Matched Trim is available in all Everlast siding colors.<sup>\*</sup> Explore beautiful shades to match or contrast with your Everlast siding.

NOTE: Colors may not be exactly as shown due to printing limitations. Consult a product sample before final selection.