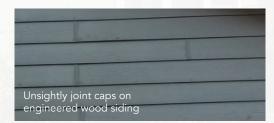

With fiber cement and engineered wood, thermal expansion and contraction causes siding seams to open and close throughout the year. Caulking these seams only provides a temporary fix. And unsightly joint caps are no solution.