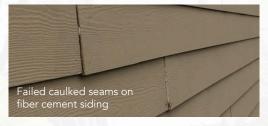

#### Enjoy the Tightest, Most Discreet Seams on the Market

3 3 a (a) Everlast siding seams, tightly joined with stainless steel brackets

Each Everlast Lap Siding plank-to-plank seam is reinforced with a stainless steel bracket to produce the strongest, longest lasting, and best looking seams on the market. Even better, no caulking or flashing at seams is ever required.

With fiber cement and engineered wood, thermal expansion and contraction causes siding seams to open and close throughout the year. Caulking these seams only provides a temporary fix. And unsightly joint caps are no solution.