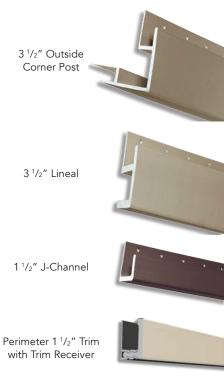

#### The Finest Trim for the Finest Siding

Nothing matches the beauty and durability of Everlast Premium Color-Matched Trim. Made from the very same advanced material as Everlast siding, even your home's trim will last a lifetime, without the hassle and cost of recurring maintenance.

#### RIGID PVC ACCESSORY

Starter Strip (Grey only)

NOTE: An optional all-white cellular PVC trim package, fully compatible with Everlast siding, is also available. See www.EverlastSiding.com for more details.

Everlast<sup>®</sup> Lap Siding Premium Color-Matched Trim Blue Spruce

#### **Color Palette**

Everlast Premium Color-Matched Trim is available in all Everlast siding colors.<sup>\*</sup> Explore beautiful shades to match or contrast with your Everlast siding.

NOTE: Colors may not be exactly as shown due to printing limitations. Consult a product sample before final selection.