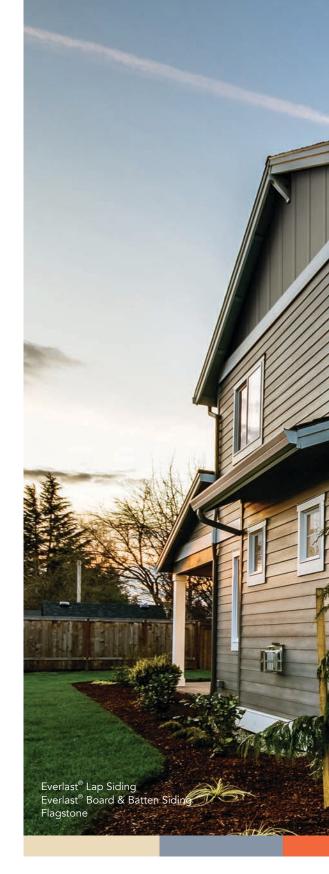

Everlast siding never bows, warps, splits, or swells

Everlast siding is insect-resistant

Everlast siding is ideal for wet and harsh climates

Everlast<sup>®</sup> Lap Siding Flagstone