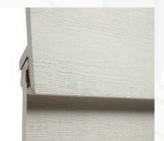

#### Engineered to Withstand High Winds and to Help Ensure Ease of Installation

Everlast Lap Siding's EZStack interlocking joinery prevents siding from rattling in high wind conditions, while enhancing the siding's ability to withstand high wind forces, ensuring that your siding remains firmly affixed. EZStack joinery also assists installers by helping to ensure that your siding is perfectly level and spaced for optimal aesthetics.

#### Enjoy the Tightest, Most Discreet Seams on the Market

3 3 a (a) Everlast siding seams, tightly joined with stainless steel brackets

Each Everlast Lap Siding plank-to-plank seam is reinforced with a stainless steel bracket to produce the strongest, longest lasting, and best looking seams on the market. Even better, no caulking or flashing at seams is ever required.