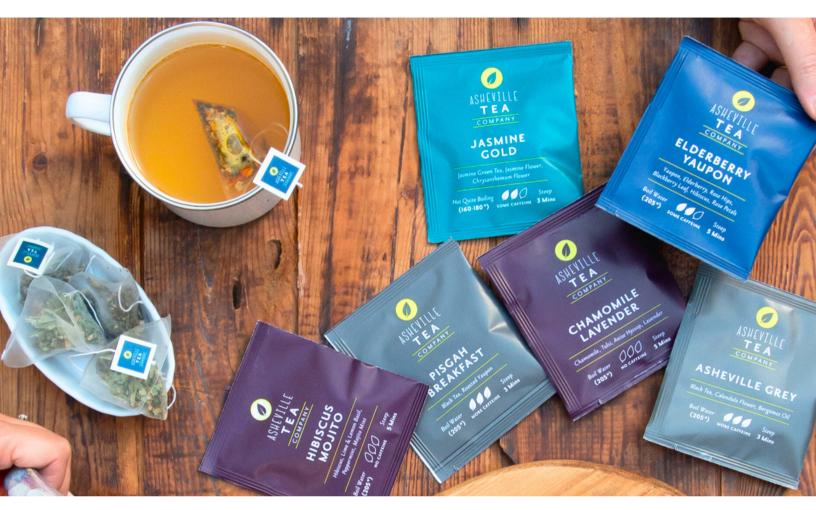

### BRANDED TEA BAGS

Our individually over-wrapped branded tea bags each contain a 100% biodegradable tea bag. These are sold in bulk boxes of 50 per blend.

Pricing: \$29.50 per 50 ct.

#### Available Blends:

- Asheville Grey
- Pisgah Breakfast Hibiscus Mojito
- Chamomile Lavender Jasmine Gold
- Mountain Chai
- Elderberry Yaupon

### NAKED TEA BAGS

Our "naked" tea bags are a 100% biodegradable tea bag. These are sold in bulk boxes of 50 per blend.

Pricing: \$21.50 per 50 ct.

#### Available Blends:

- Asheville Grey
- Pisgah Breakfast
- Chamomile Lavender
- Mountain Chai

- Elderberry Yaupon
- Hibiscus Mojito
- Jasmine Gold
- Chocolate Habanero Chai
- All Seasonal Blends