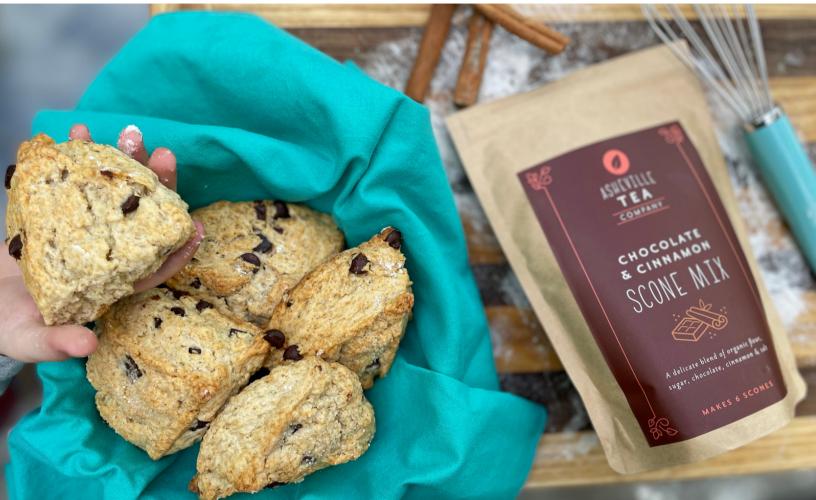

## SCONE MIXES

Asheville Tea Company's Scone Mixes are the perfect complement for teatime! Each package makes 6 scones. Just add 1 cup of heavy cream to the dry mix. Pricing: \$7.50 W \$12 SRP Case (6): \$45

#### Available Scone Mixes:

- Chocolate & Cinnamon Scone Mix
- Asheville Fog