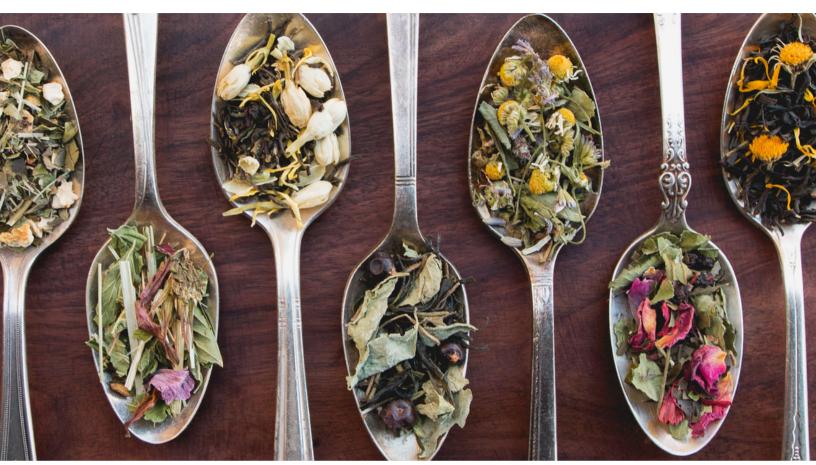

## BULK LOOSE LEAF

We offer all of our blends in loose leaf by the Pricing: pound. One pound contains about 225 cups of tea. \$49.5 per pound

#### Available Blends:

- Asheville Grey
- Pisgah Breakfast
  Mountain Chai
- Hibiscus Mojito
  Seasonal Blends
- Elderberry Yaupon

- Jasmine Gold
- Chamomile Lavender Chocolate Habanero Chai

Ask about our Black & Green baseline tea for \$29 a pound!