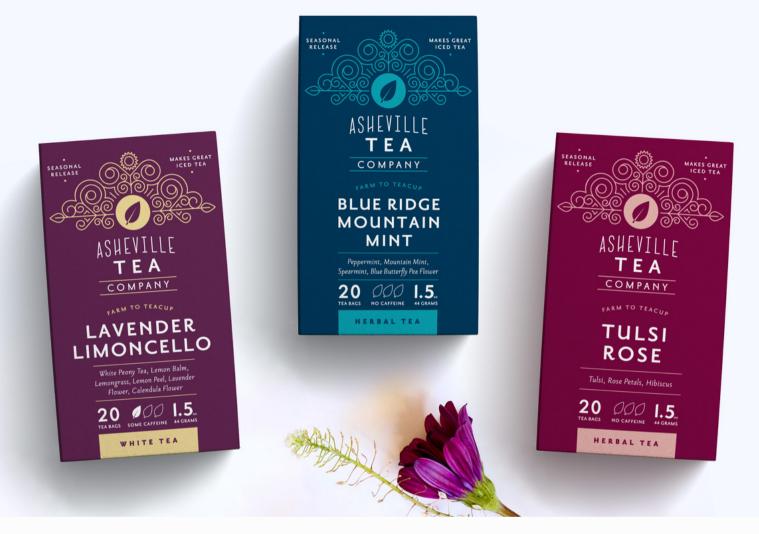

### SPRING/SUMMER SEASONALS

Available through August. Each eco-friendly tea box contains 20 biodegradable "naked" plasticfree tea bags

#### Available Blends:

- Blue Ridge Mountain Mint
- Tulsi Rose
- Lavender Limoncello

Pricing:

Tea Box (20 tea bags) \$9.75 W | \$15.95 SRP Case (6 Tea Boxes) \$57

Bulk Loose Leaf \$49.5 per lbs

Naked Tea Bags \$21.50 per 50 case