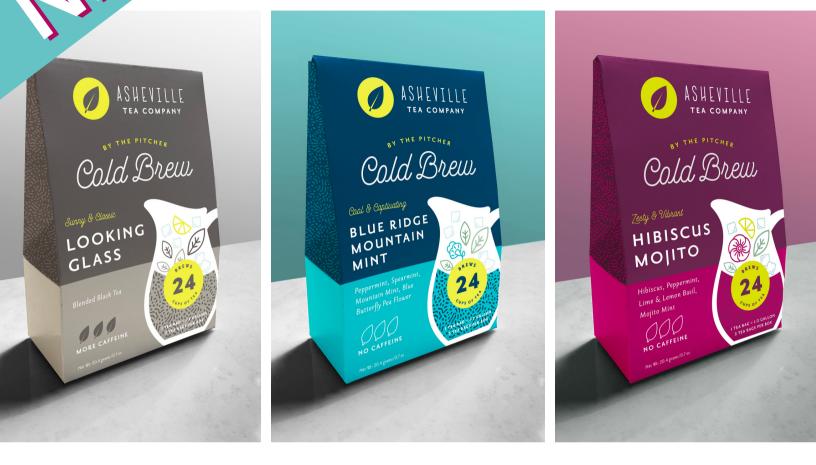

# COLD BREW ICED TEA

#### Coming April 2024

We are so excited to release our NEW Cold Brew Iced Teas each package contains three, half-gallon brew bags meant for brewing by the pitcher. \*These are packaged to retail sales and ready to ship in April. Pricing: Case of 6 \$45

> SRP: \$12.95

Available in:

- Blue Ridge Mountain Mint
- Hibiscus Mojito
- Looking Glass Iced Tea