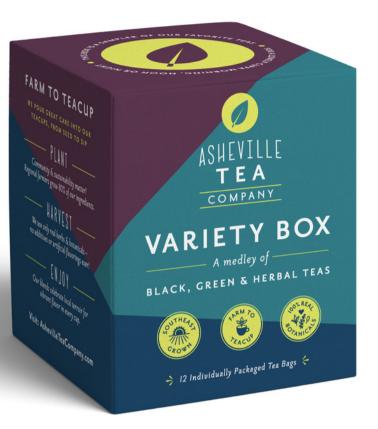

## VARIETY BOX

Variety is the Spice of Life! Check out our Variety Box featuring an array of our favorite blends in individually wrapped tea bags: Asheville Grey, Chamomile Lavender, Hibiscus Mojito, Jasmine Gold, Elderberry Yaupon and Pisgah Breakfast.

Pricing: \$46.50 per case of 6

> \$12.95 SRP