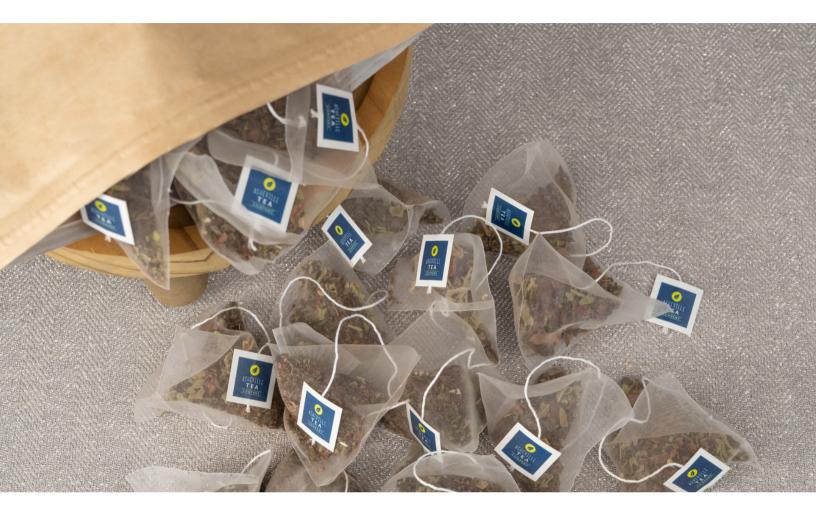

### TEA BOXES

Each eco-friendly tea box contains 20 biodegradable unwrapped plastic-free tea bags

#### Available Blends:

- Asheville Grey
- Pisgah Breakfast
- Chamomile Lavender
- Jasmine Gold

- Elderberry Yaupon
  - Mountain Chai
  - Hibiscus Mojito
  - Chocolate Habanero Chai
  - Seasonal Blends (see next page)

Pricing: \$8.75 W \$14.95 SRP Case (6 boxes): \$51