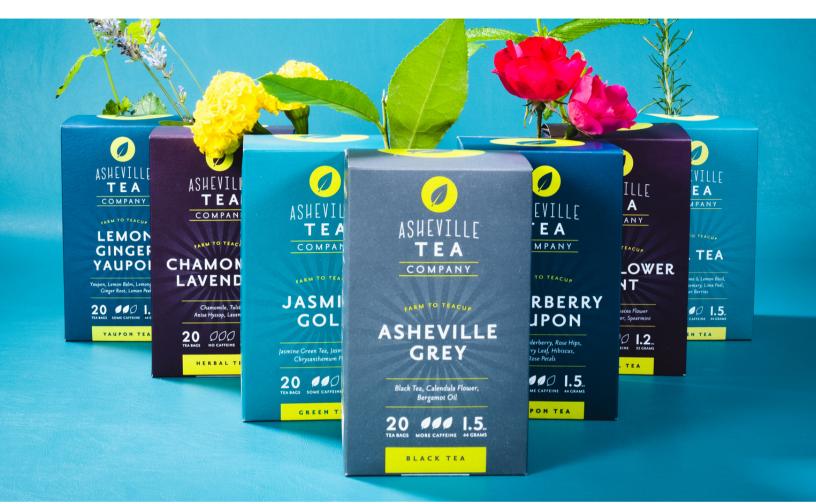

### TEA BOXES

Each eco-friendly tea box contains 20 biodegradable unwrapped plastic-free tea bags

#### Available Blends:

- Asheville Grey
- Pisgah Breakfast
- Chamomile Lavender
- Jasmine Gold

- Elderberry Yaupon
  - Mountain Chai
  - Hibiscus Mojito
  - Chocolate Habanero Chai
  - Seasonal Blends (see next page)

Pricing: \$8.75 W \$14.95 SRP Case (6 boxes): \$51