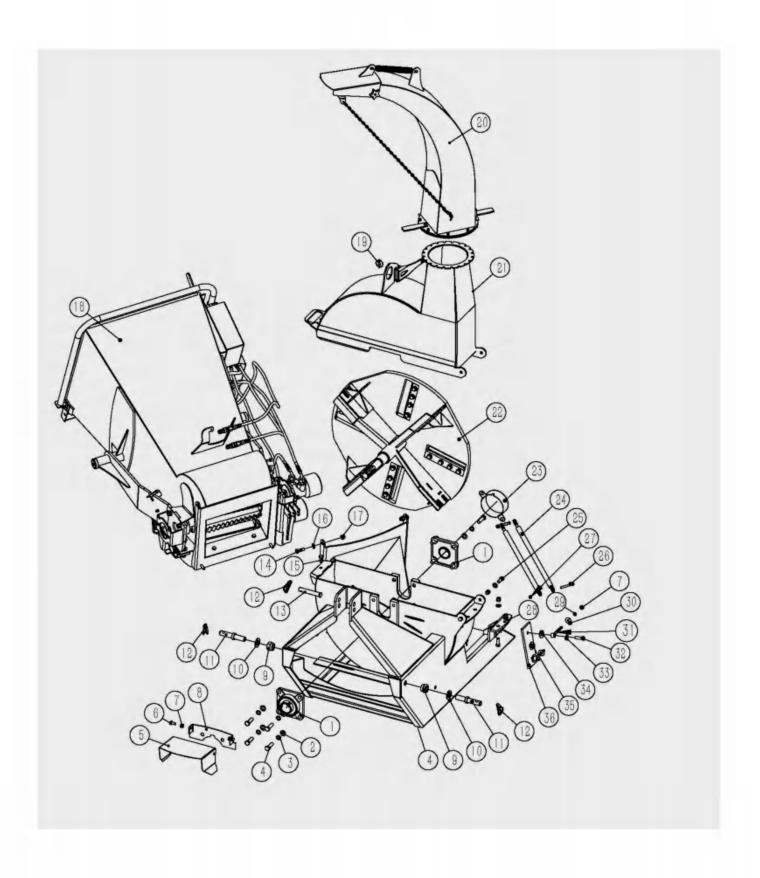

## 1、Main part

## 1、Main part

| REF | BX62RD     | DESCRIPTION               | QTY |
|-----|------------|---------------------------|-----|
| 1   | GB/T7810   | Bearing F210              | 2   |
| 2   | GB/T97.1   | Washer 14                 | 8   |
| 3   | GB/T93     | Spring washer 14          | 8   |
| 4   | GB/T5786   | Bolt M14*1.5*45           | 8   |
| 5   | BX62R.9    | PTO Cover                 | 1   |
| 6   | GB/T5783   | Bolt M10*20               | 2   |
| 7   | GB/T889.1  | Nut M10                   | 2   |
| 8   | BX62R.8    | Plate                     | 1   |
| 9   | GB/T6171   | Bolt M22*1.5              | 2   |
| 10  | GB/T93     | Spring washer 22          | 2   |
| 11  | BX42S.5    | Low Pin                   | 2   |
| 12  | FEL300.111 | Lock pin 12               | 3   |
| 13  | BX42R.6    | Top pin                   | 1   |
| 14  | GB/T5783   | Bolt M12*35               | 7   |
| 15  | GB/T5783   | Bolt M12*25               | 1   |
| 16  | GB/T97.1   | Washer 12                 | 4   |
| 17  | GB/T889.1  | Nut M12                   | 5   |
| 18  | BX42R.2    | Hopper                    | 1   |
| 19  |            | Lock pin                  | 1   |
| 20  | BX42R.4    | Assembly, Discharge Chute | 1   |
| 21  | BX62R.5    | Top cover weldment        | 1   |
| 22  | BX62R.3    | Fly wheel assemble        | 1   |
| 23  |            | Cover bearing             | 1   |
| 24  | BX62R.10   | Gas spring                | 2   |
| 25  | GB/T5783   | Bolt M12*30               | 4   |
| 26  | GB/T5783   | Bolt M8*65                | 4   |
| 27  | GB/T889.1  | Nut M8                    | 4   |
| 28  | BX62R.6    | Counter knife bracket     | 1   |
| 29  | GB/T93     | Spring washer 10          | 2   |
| 30  | GB/T96.1   | Big washer 10             | 4   |
| 31  | BX62R.11   | Adjustment bolt           | 2   |
| 32  | GB/T5786   | Bolt M12*1.5*40           | 2   |
| 33  | GB/T93     | Spring washer 12          | 2   |
| 34  | GB/T96.1   | Big washer 12             | 3   |
| 35  | GB/T5786   | Bolt M12*1.5*30           | 2   |
| 36  | BX62R.7    | Counter knife             | 1   |