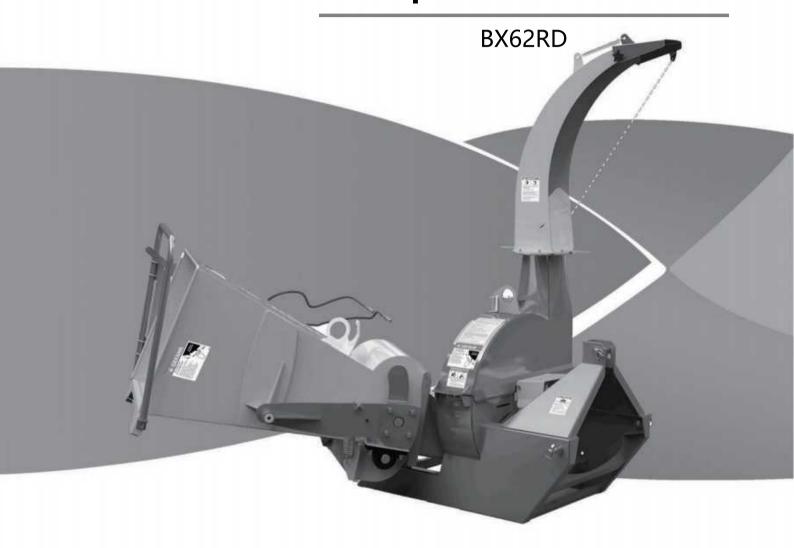

# 3 POINT HITCH WOOD CHIPPER Operation Manual

- -Please read the product manual completely before assembly
- -Check against the parts list to make sure all parts are received
- -Wear proper safety goggles or other protective gears while in assembly

# 3 POINT HITCH WOOD CHIPPER Operation Manual

BX62RD