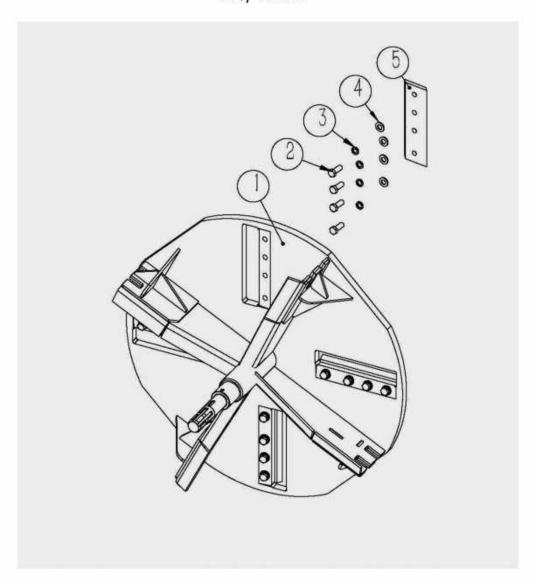

## 1、Main part

## 1、Main part

| REF | BX62RD     | DESCRIPTION               | QTY |
|-----|------------|---------------------------|-----|
| 1   | GB/T7810   | Bearing F210              | 2   |
| 2   | GB/T97.1   | Washer 14                 | 8   |
| 3   | GB/T93     | Spring washer 14          | 8   |
| 4   | GB/T5786   | Bolt M14*1.5*45           | 8   |
| 5   | BX62R.9    | PTO Cover                 | 1   |
| 6   | GB/T5783   | Bolt M10*20               | 2   |
| 7   | GB/T889.1  | Nut M10                   | 2   |
| 8   | BX62R.8    | Plate                     | 1   |
| 9   | GB/T6171   | Bolt M22*1.5              | 2   |
| 10  | GB/T93     | Spring washer 22          | 2   |
| 11  | BX42S.5    | Low Pin                   | 2   |
| 12  | FEL300.111 | Lock pin 12               | 3   |
| 13  | BX42R.6    | Top pin                   | 1   |
| 14  | GB/T5783   | Bolt M12*35               | 7   |
| 15  | GB/T5783   | Bolt M12*25               | 1   |
| 16  | GB/T97.1   | Washer 12                 | 4   |
| 17  | GB/T889.1  | Nut M12                   | 5   |
| 18  | BX42R.2    | Hopper                    | 1   |
| 19  |            | Lock pin                  | 1   |
| 20  | BX42R.4    | Assembly, Discharge Chute | 1   |
| 21  | BX62R.5    | Top cover weldment        | 1   |
| 22  | BX62R.3    | Fly wheel assemble        | 1   |
| 23  |            | Cover bearing             | 1   |
| 24  | BX62R.10   | Gas spring                | 2   |
| 25  | GB/T5783   | Bolt M12*30               | 4   |
| 26  | GB/T5783   | Bolt M8*65                | 4   |
| 27  | GB/T889.1  | Nut M8                    | 4   |
| 28  | BX62R.6    | Counter knife bracket     | 1   |
| 29  | GB/T93     | Spring washer 10          | 2   |
| 30  | GB/T96.1   | Big washer 10             | 4   |
| 31  | BX62R.11   | Adjustment bolt           | 2   |
| 32  | GB/T5786   | Bolt M12*1.5*40           | 2   |
| 33  | GB/T93     | Spring washer 12          | 2   |
| 34  | GB/T96.1   | Big washer 12             | 3   |
| 35  | GB/T5786   | Bolt M12*1.5*30           | 2   |
| 36  | BX62R.7    | Counter knife             | 1   |