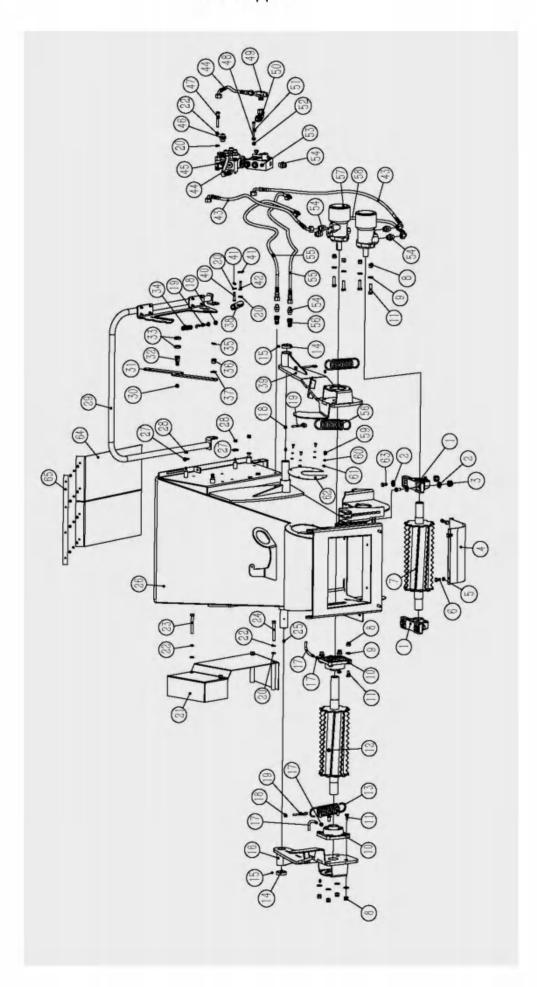

#### 2、Hopper

#### 2、Hopper

| REF | BX62RD     | DESCRIPTION        | QTY |
|-----|------------|--------------------|-----|
| 1   | GB/T7810   | Bearing UCP208     | 2   |
| 2   | GB/T97.1   | Washer 16          | 8   |
| 3   | GB889.1    | Nut M16            | 4   |
| 4   | BX62R.2.14 | Plate              | 1   |
| 5   | GB 889.1   | Nut M8             | 7   |
| 6   | GB/T5783   | Bolt M8*20         | 4   |
| 7   | BX62R.2.2  | Down roller        | 1   |
| 8   | GB/T889.1  | Nut M12            | 12  |
| 9   | GB/T97.1   | Washer 12          | 12  |
| 10  | GB/T7810   | Bearing UCF208     | 2   |
| 11  | GB/T5783   | Bolt M12*45        | 12  |
| 12  | BX62R.2.3  | Top Roller         | 1   |
| 13  | BX62R.2.20 | Spring2            | 3   |
| 14  | BX62R.2.17 | Ring for shaft     | 2   |
| 15  | GB/T78     | Bolt M6*8          | 4   |
| 16  | BX62R.2.5  | Right bracket      | 1   |
| 17  | M6-6x4     | Connection         | 2   |
| 18  | GB/T889.1  | Nut M8             | 3   |
| 19  | BX62R.2.10 | Drag hook          | 4   |
| 20  | GB/T97.1   | Washer 10          | 9   |
| 21  | BX62R.2.8  | Cover              | 1   |
| 22  | GB/T93     | Spring washer10    | 7   |
| 23  | GB/T5782   | Bolt M10*110       | 2   |
| 24  | GB/T5782   | Bolt M10*160       | 2   |
| 25  | GB/T1152   | Grease nipple M6*1 | 2   |
| 26  | BX62R.2.1  | Hopper weldment    | 1   |
| 27  | GB/T96.1   | Big washer 10      | 2   |
| 28  | GB/T889.1  | Nut M10            | 2   |
| 29  | BX62R.2.6  | Handle             | 1   |
| 30  | GB/T889.1  | Nut M14            | 8   |
| 31  | BX62R.2.9  | Adjustment bar     | 1   |
| 32  | BX62R.2.11 | Pin for bearing    | 1   |
| 33  | GB/T276    | Bearing 62804-2RS  | 2   |
| 34  | BX62R.2.19 | Spring1            | 1   |
| 35  | GB/T91     | Circlip 3.2*20     | 1   |
| 36  | GB /T6178  | Nut M14            | 1   |
| 37  | GB/T97.1   | Washer 14          | 2   |
| 38  | BX62R.2.12 | Bar                | 1   |
| 39  | BX62R.2.4  | Left bracket       | 1   |
| 406 | BX62R.2.21 | Pin                | 1   |
| 41  | GB/T91     | Circlip 5*20       | 2   |

| 42 | BX62R.2.13       | Pin                     | 1 |
|----|------------------|-------------------------|---|
| 43 | BX62R.2.18.1     | Oil pipe 1              | 2 |
| 44 | BX62R.2.18.3     | Oil pipe 3              | 1 |
| 45 | ZT-L20E-0W       | Valve                   | 1 |
| 46 |                  | M18*1.5                 | 4 |
| 47 | GB/T5783         | Bolt M10*70             | 3 |
| 48 | GB/T93           | Spring washer 8         | 2 |
| 49 | ET12L0MD         | Connection M18*1.5      | 1 |
| 50 | WEE12LR 1/2MD    | Connection M18*1.5-G1/2 | 1 |
| 51 | GB/T5783         | Bolt M8*70              | 2 |
| 52 | GB/T97.1         | Washer 8                | 2 |
| 53 | FCH-60           | Flow adjustment         | 1 |
| 54 | GE12LR1//ED      | Connection M18*1.5-G1/2 | 7 |
| 55 | BX62R.2.18.4     | Oil pipe4               | 2 |
| 56 | GB/T5862         | Connection G1/2         | 2 |
| 57 | BMR-200-2-A-D-N1 | Motor                   | 2 |
| 58 | BX62R.2.18.2     | Oil pipe 2              | 1 |
| 59 | GB/T5783         | Bolt M6*12              | 4 |
| 60 | GB/T93           | Spring washer 6         | 8 |
| 61 | GB/T97.1         | Washer 6                | 8 |
| 62 | BX62R.2.7        | Cover                   | 1 |
| 63 | GB/T5783         | Bolt M16                | 4 |
| 64 | BX62R.2.15       | Rubber                  | 2 |
| 65 | BX62R.2.16       | Plate                   | 1 |
|    | -                |                         |   |