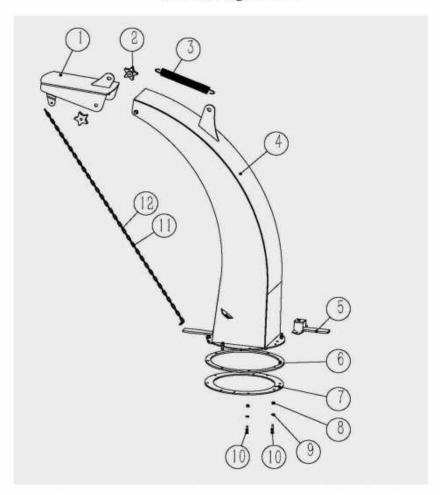

## 3.Discharge Chute

3.Discharge Chute

| REF | BX62RD     | DESCRIPTION               | QTY |
|-----|------------|---------------------------|-----|
| 1   | BX62R.4.2  | Cover weldment            | 1   |
| 2   |            | Nut                       | 2   |
| 3   | BX62R.4.5  | Spring 3                  | 1   |
| 4   | BX62R.4.1  | Assembly, Discharge Chute | 1   |
| 5   | BX42S.1.2  | Lock pin                  | 1   |
| 6   | BX62R.4.3  | Bushing                   | 1   |
| 7   | BX62R.4.4  | Plate                     | 1   |
| 8   | GB/T889.1  | Nut 6                     | 8   |
| 9   | GB/T97.1   | Washer 6                  | 8   |
| 10  | GB/T5783   | Bolt M6*25                | 8   |
| 11  | JB/T8108.2 | Chain 3*1100              | 1   |
| 12  | JB/T8112   | D- Lock                   | 1   |