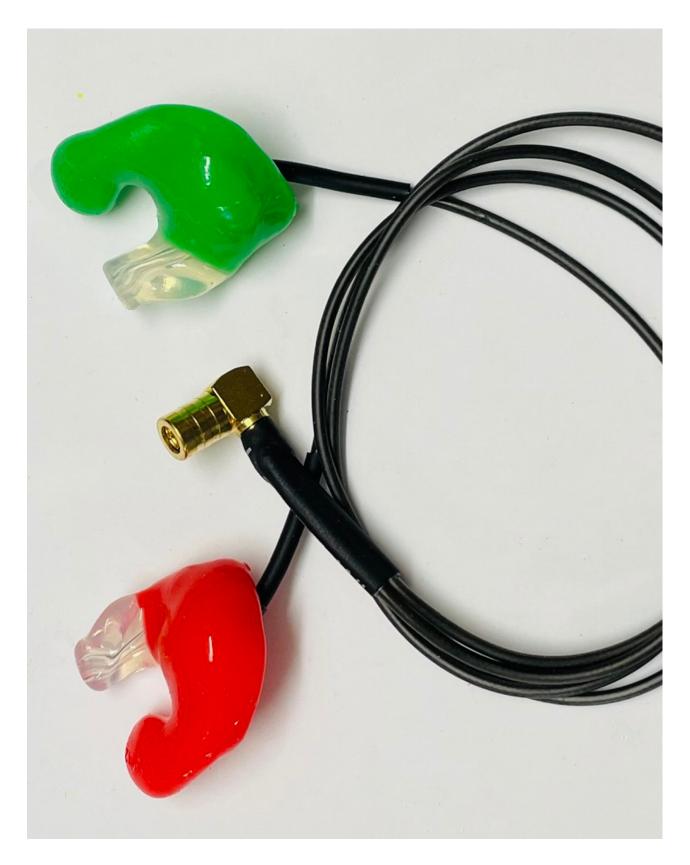

#### AUDENTIA SERIES POI

The PO I Series custom plugs likely refer to a specific model or series of communication earpieces or plugs used by police departments. These plugs are designed to provide clear and secure communication between officers and dispatch or other team members.

#### AUDENTIA SERIES REF 1

The Custom Earmold fits PHO 221, PHO 421, PHO 521, PTT 211, PIO 511

Custom fit for the Vokkero/Phonak boom earpieces common in college & professional football, soccer & volleyball officiating.

PRICE AED 550/-

#### AUDENTIA SERIES ANI

The "AN 1 Series" custom plugs are meticulously crafted to meet the unique communication needs of anchors and TV personnel, ensuring seamless interaction during broadcasts.

Available Colors: