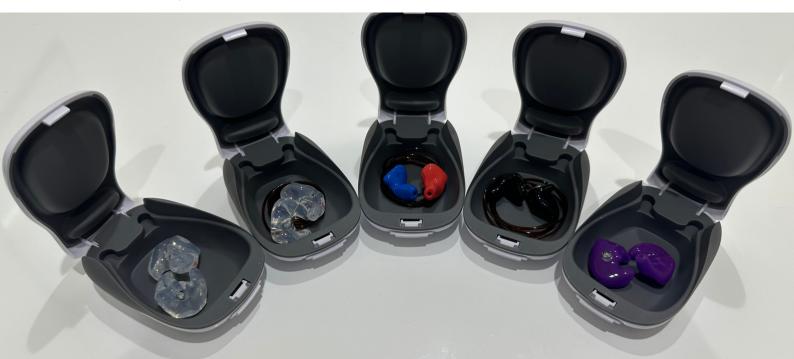

## AUDENTIA SERIES CUSTOM EAR PLUGS

PRECISION FIT, PERSONALIZED COMFORT & PROTECTION FOR YOUR EARS

## CUSTOM HEARING PROTECTION

Custom ear plugs are commonly used by musicians, concert-goers, motorcyclists, swimmers, and individuals who work in noisy environments to protect their hearing and maintain ear health. They are available in various materials and designs to suit different needs and preferences.

#### ENHANCED PROTECTION ULTIMATE COMFORT IMPROVED SOUND CUSTOM FIT VERSATILITY LONGEVITY REUSABLE HYGIENIC QUALITY