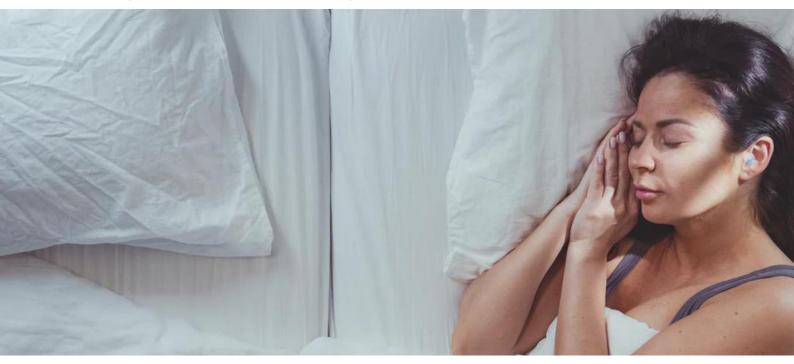

#### AUDENTIA SERIES N1

Custom ear plugs designed for sleeping offer a personalized solution to help you achieve a restful night's sleep. Crafted to fit your ear canals perfectly, these ear plugs provide a comfortable and secure seal, effectively blocking out unwanted noise from your surroundings. Whether you're dealing with noisy neighbors, street traffic, or snoring partners, sleeping custom ear plugs help create a peaceful environment conducive to sleep.