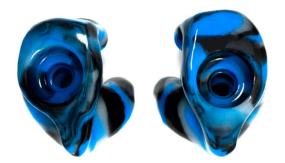

## AUDENTIA SERIES CUSTOM EAR PLUGS

PRECISION FIT, PERSONALIZED COMFORT & PROTECTION FOR YOUR EARS

## CUSTOM HEARING PROTECTION

Custom ear plugs are commonly used by musicians, concert-goers, motorcyclists, swimmers, and individuals who work in noisy environments to protect their hearing and maintain ear health. They are available in various materials and designs to suit different needs and preferences.