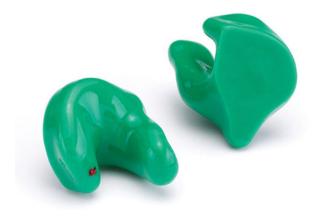

## AUDENTIA SERIES CUSTOM EAR PLUGS

PRECISION FIT, PERSONALIZED COMFORT & PROTECTION FOR YOUR EARS

## CUSTOM HEARING PROTECTION

Custom ear plugs are commonly used by musicians, concert-goers, motorcyclists, swimmers, and individuals who work in noisy environments to protect their hearing and maintain ear health. They are available in various materials and designs to suit different needs and preferences.

#### ENHANCED PROTECTION ULTIMATE COMFORT IMPROVED SOUND CUSTOM FIT VERSATILITY LONGEVITY REUSABLE HYGIENIC QUALITY