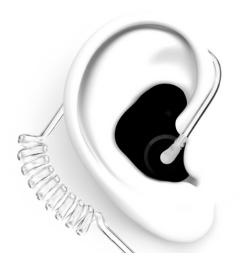

### IN THE EAR MONITOR EAR IMPRESSION

These in-ear monitors combine meticulously handcrafted custom ear moulds by Fischer Amps with the transducer of Sennheiser's top-of-the-range IE 500 PRO. Featuring Sennheiser's TrueResponse technology, the in-ears open up a completely natural, clear and spacious sound stage, enabling musicians and engineers to fully focus and critically monitor their sound.