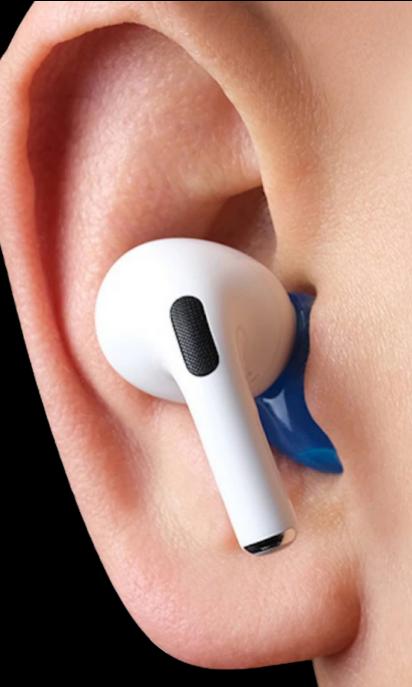

## Fidelity ear tips bring a custom fit to AirPods Pro

AirPods plugs provide a personalized and comfortable listening experience, improved sound quality, enhanced noise isolation, and greater stability during movement.