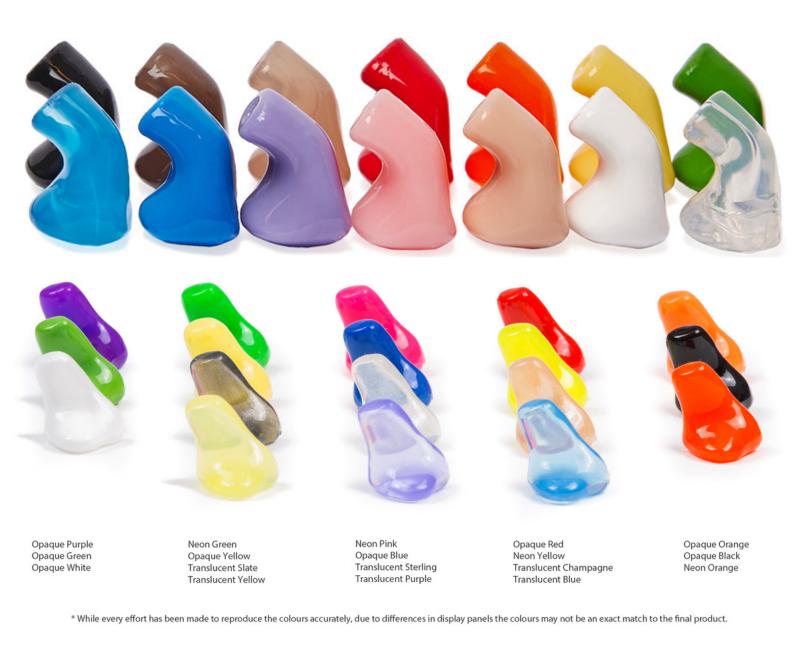

Available Colors:

#### AUDENTIA SERIES R1

Shooting sport earplugs are specialized hearing protection devices designed specifically for individuals engaged in shooting sports.

Available Colors:

#### AUDENTIA SERIES O1

Industrial custom ear plugs are specialized hearing protection devices designed to safeguard workers' hearing in noisy industrial environments.

PRICE AED 750/

Available Colors:

#### AUDENTIA SERIES S1

Swimming custom ear plugs are specially designed hearing protection devices crafted to keep water out of the ear canal during swimming, diving, or other water activities.

Available Colors:

#### AUDENTIA SERIES ANI

The "AN 1 Series" custom plugs are meticulously crafted to meet the unique communication needs of anchors and TV personnel, ensuring seamless interaction during broadcasts.

Available Colors: