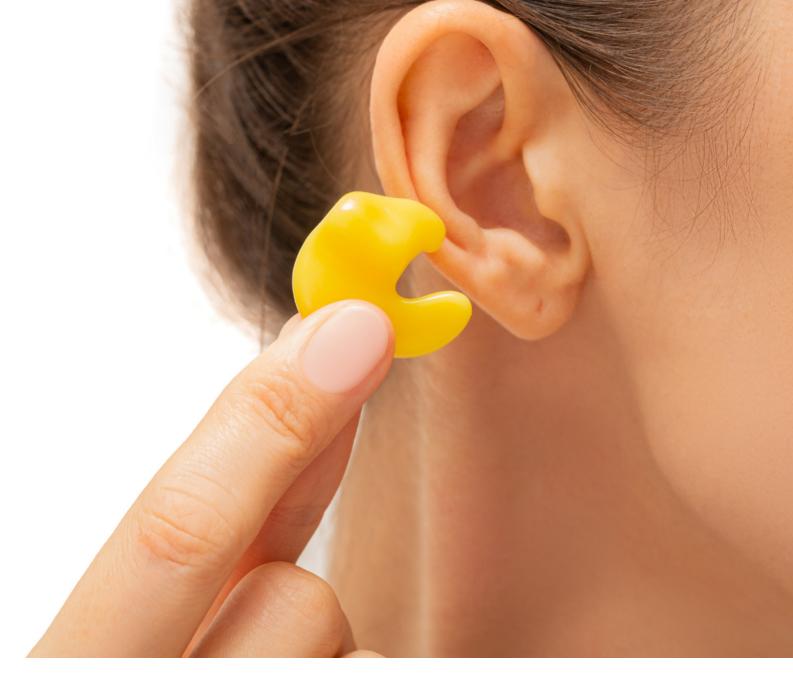

## CUSTOM HEARING PROTECTION

Custom ear plugs are commonly used by musicians, concert-goers, motorcyclists, swimmers, and individuals who work in noisy environments to protect their hearing and maintain ear health. They are available in various materials and designs to suit different needs and preferences.