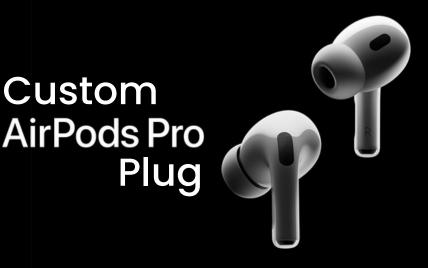

## Fidelity ear tips bring a custom fit to AirPods Pro

AirPods plugs provide a personalized and comfortable listening experience, improved sound quality, enhanced noise isolation, and greater stability during movement.

FROM AED 450/-