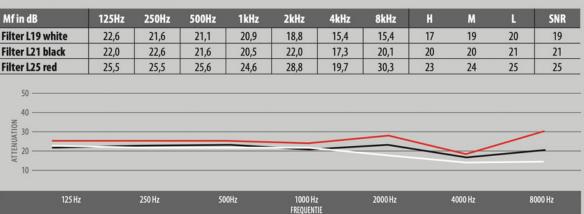

#### SELECT THE IDEAL EAR FILTER FOR YOUR NEEDS

## Filter line Ellipse Lin

L19 white Suitable for: singers, DJs, keyboardists, string-orchestra, concerts, clubs, etc.

#### L21 black Suitable for: wind instruments, guitarists, sound engineers (on stage), concerts, clubs, etc.

L25 red Suitable for: drummers, bar staff, sound engineers (front of house), etc.

These filters have a CE marking and are tested by PZT according to EN 252-2. This advice is an indication.