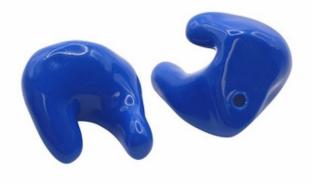

#### AUDENTIA SERIES M1

Audentia Series M1-Noise custom ear plugs are essential accessories for individuals who are exposed to loud noises during work or leisure activities.

BLOCK THE NOISE, PROTECT YOUR EARS: CHOOSE CUSTOM EAR PROTECTION FOR PEACE OF MIND