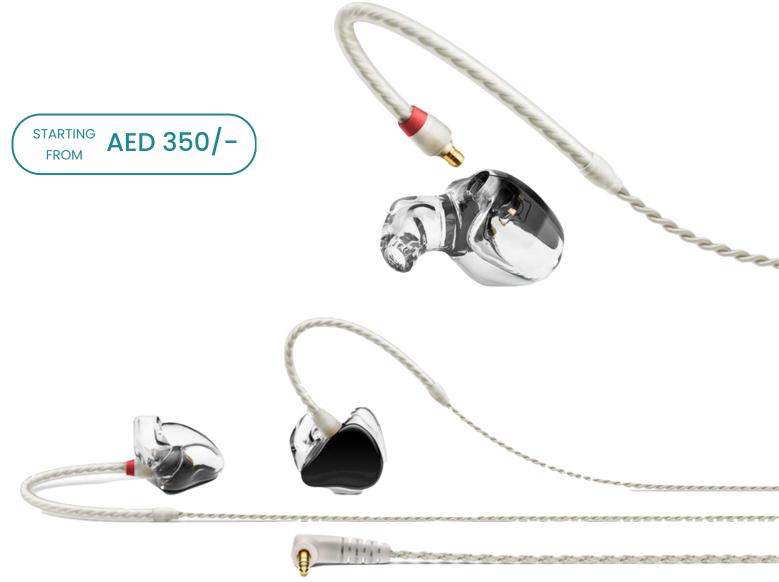

#### Audentia Series

Precision Protection for Every Passion – Earplugs Engineered for Hobbyists and Professionals.

And a second

STARTING AED 450/-