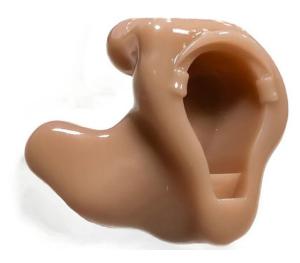

#### EAR IMPRESSION ONLY

An ear impression is a crucial step in the creation of custom-fitted ear products designed to enhance comfort, improve hearing, and protect the ears. It provides a precise mold of the individual's ear anatomy, facilitating the production of high-quality, personalized ear solutions tailored to specific needs and preferences.

#### EAR IMPRESSION 3D FILE

Ear impression 3D file serves as the digital blueprint for creating custom-fitted ear products tailored to the unique anatomy of an individual's ears. It enables manufacturers to produce highquality, comfortable, and effective ear solutions that meet the specific needs of each user.

#### HARD & SOFT MOULD

The choice between hard and soft ear molds depends on the specific requirements of the application and the individual's preferences for comfort and durability. Hard molds are suitable for applications where rigidity and stability are important, while soft molds offer superior comfort and flexibility for everyday use.