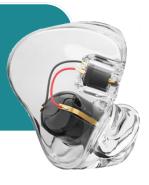

#### AUDENTIA SERIES M12

Musician's custom ear plugs are essential tools for preserving hearing health and ensuring optimal performance quality for musicians and audio professionals alike. With their customized fit and high-fidelity sound attenuation, these ear plugs provide the perfect balance between protection and musical clarity.

## Audentia Series M12

Musician Custom Ear Plugs

## Engineered for Pure Audio Clarity and Comfort on Stage