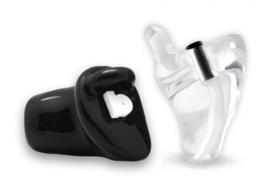

#### Audentia Series

Precision Protection for Every Passion – Earplugs Engineered for Hobbyists and Professionals.

And a second

STARTING AED 450/-