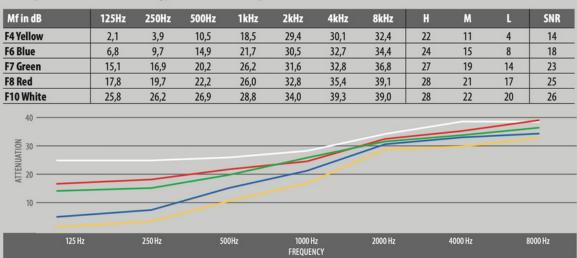

### Filter line Cone

F4 yellow\*1,2 Suitable for: printing sounds, call centers, etc.

**F6 blue\*1,2** Suitable for: light industry, lawn mowing, etc.

F7 green\*1 Suitable for: woodworking, construction, DIY, motorcycling, concerts, festivals, etc.

F8 red\*1 Suitable for: metal working, motorcycling, industry, etc.

F10 white\*1 Suitable for: shooting sports, high pressure cleaners, heavy industry, studying, etc.

This advice is an indication.

\*1 These filters have a CE marking and are tested by PZT according to EN 252-2.

\*2 These filters can only be used in situations where hearing protection is not mandatory.