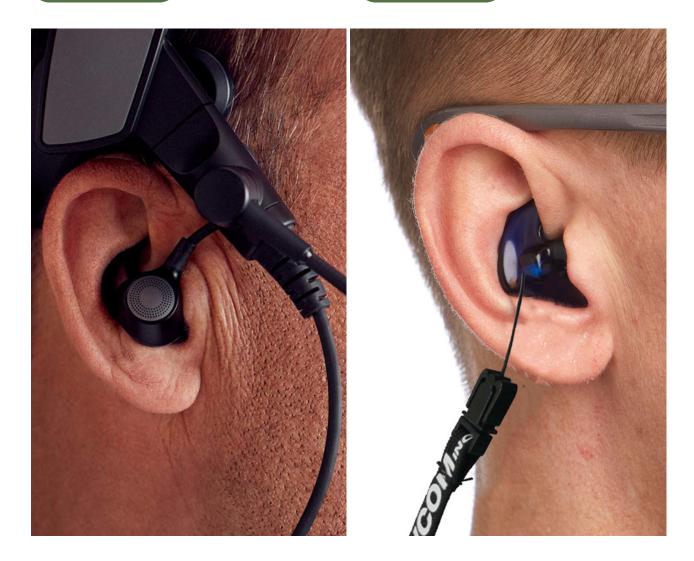

#### AUDENTIA SERIES POI

The PO I Series custom plugs likely refer to a specific model or series of communication earpieces or plugs used by police departments. These plugs are designed to provide clear and secure communication between officers and dispatch or other team members.

#### AUDENTIA SERIES REF 1

The Custom Earmold fits PHO 221, PHO 421, PHO 521, PTT 211, PIO 511

Custom fit for the Vokkero/Phonak boom earpieces common in college & professional football, soccer & volleyball officiating.