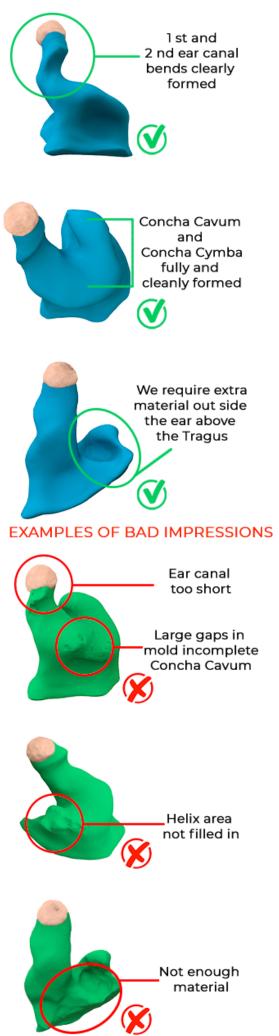

#### EAR IMPRESSION ONLY

An ear impression is a crucial step in the creation of custom-fitted ear products designed to enhance comfort, improve hearing, and protect the ears. It provides a precise mold of the individual's ear anatomy, facilitating the production of high-quality, personalized ear solutions tailored to specific needs and preferences.

#### EAR IMPRESSION 3D FILE

Ear impression 3D file serves as the digital blueprint for creating custom-fitted ear products tailored to the unique anatomy of an individual's ears. It enables manufacturers to produce highquality, comfortable, and effective ear solutions that meet the specific needs of each user.