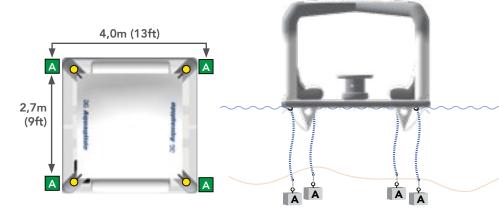

# Mooring Diagram

\*Weight recommendations are for anchoring in conditions that can have extreme weather, waves, etc. The weights recommended for anchoring in locations with calmer conditions such as lakes is approximately 30% less.

The information contained within this document are recommendations ONLY. Actual weight used needs to be decided by an operator and/or owner based on particular conditions.