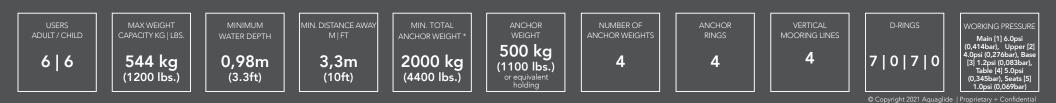

# Mooring Diagram

\*Weight recommendations are for anchoring in conditions that can have extreme weather, waves, etc. The weights recommended for anchoring in locations with calmer conditions such as lakes is approximately 30% less.

The information contained within this document are recommendations ONLY. Actual weight used needs to be decided by an operator and/or owner based on particular conditions.