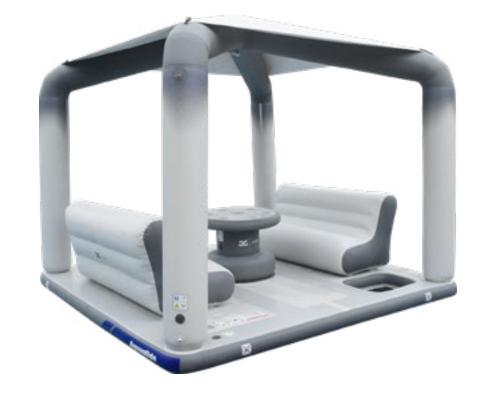

# OHANA LOUNGE

US MAP: \$3,199.99

Item Number: 585221111 SKU: 0790628044431 Dimensions: L 10' x W 10 x H 7.44' (L 3,05m x W 3,05m x H 2,27m)

**Box Dimensions:** L 115cm x W 75cm x H 45cm, 85kg

The Ohana Lounge is an ideal waterfront social lounge for family-sized groups. This lounge features two comfy bench seats, a table with integrated cupholders, mesh-bottom cooler cutout, and a shaded canopy cover for maximum relaxation. The Ohana Lounge accommodates six users and can be used as a standalone feature or as part of any Aquaglide park layout.