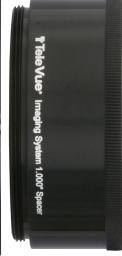

## **Parts List**

- •0.040"/1mm spacer (TLF-0040)
- •0.080"/2mm spacer (TLG-0080)
- •0.250"/6.4mm tube (TLA-0250)
- •0.375"/9.5mm tube (TLB-0375)
- •0.500"/12.7mm tube (TLC-0500)
- •1.000"/25.4mm tube (TLD-1000)