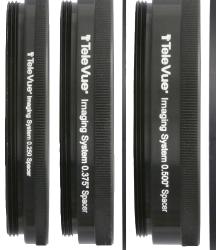

## **Parts List**

- •0.040"/1mm spacer (TLF-0040)
- •0.080"/2mm spacer (TLG-0080)
- •0.250"/6.4mm tube (TLA-0250)
- •0.375"/9.5mm tube (TLB-0375)
- •0.500"/12.7mm tube (TLC-0500)
- •1.000"/25.4mm tube (TLD-1000)

Extension tubes thread together and into other threaded 2.4" Imaging System accessories. Spacers are non-threaded and are placed on the 2.4" accessory thread.

CAUTION: to avoid insufficient thread engagement, do <u>not</u> place more than one spacer between tubes. In the image here, the spacers are on either side of the 0.500" tube.