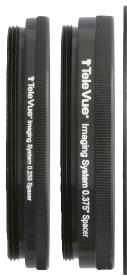

Extension tubes thread together and into other threaded 2.4" Imaging System accessories. Spacers are non-threaded and are placed on the 2.4" accessory thread.

CAUTION: to avoid insufficient thread engagement, do <u>not</u> place more than one spacer between tubes. In the image here, the spacers are on either side of the 0.500" tube.