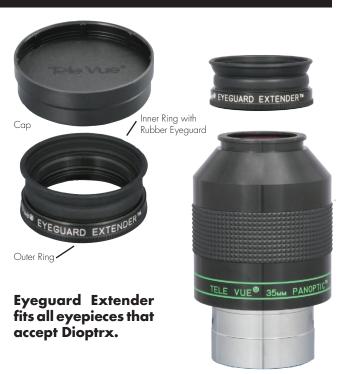

## EYEGUARD EXTENDER

### **Parts List:**

Eyeguard Extender Housing with rubber eye guard Eyelens Cap

#### Installation

- 1) Pull off and save rubber eyeguard from eyepiece.
- 2) While holding lower engraved outer ring with one hand, unscrew inner top ring (containing the rubber eyeguard) just enough so the assembly slips over the eyepiece top.
- 3) While still holding the outer ring, re-tighten the inner ring until it locks onto the eyepiece.