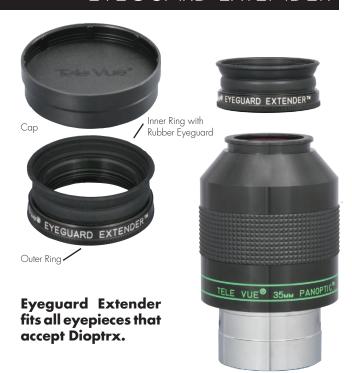

# EYEGUARD EXTENDER

### **Parts List:**

Eyeguard Extender Housing with rubber eye guard Eyelens Cap

### Installation

- 1) Pull off and save rubber eyeguard from eyepiece.
- 2) While holding lower engraved outer ring with one hand, unscrew inner top ring (containing the rubber eyeguard) just enough so the assembly slips over the eyepiece top.
- 3) While still holding the outer ring, re-tighten the inner ring until it locks onto the eyepiece.