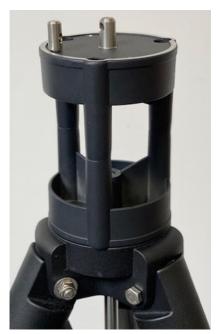

Step 2: Add the bottom half of extension onto the tripod top. Insert two M6 screws to secure the bottom half on to the tripod top.

Step 3: Add the top half onto the bottom part and secure it using three longer screws. If you need more height (for #8040-8), put three extension tubes between the top and bottom half and use included long crews to secure them.

Step 4: nstall the alignment peg. If the alignment peg direction is opposite to what you expected, rotate the bottom half 180 degree.