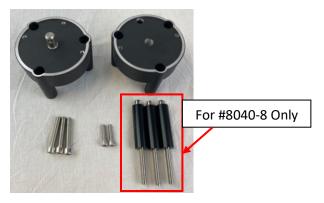

## CEM26/GEM28 MiniPier (#8040 and #8040-8) Installation

CEM26/GEM28 MiniPier comes with two versions: #8040 extends 5" in height and #8040-8 8".

Step 1: Remove alignment peg from the CEM26/GEM26 tripod top

Step 2: Add the bottom half of extension onto the tripod top. Insert two M6 screws to secure the bottom half on to the tripod top.

Step 3: Add the top half onto the bottom part and secure it using three longer screws. If you need more height (for #8040-8), put three extension tubes between the top and bottom half and use included long crews to secure them.