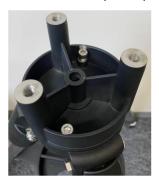

Step 2: Add the bottom half of extension onto the tripod top. Insert two M6 screws to secure the bottom half on to the tripod top.

Step 3: Add the top half onto the bottom part and secure it using three longer screws. If you need more height (for #8040-8), put three extension tubes between the top and bottom half and use included long crews to secure them.