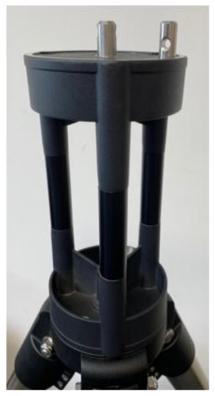

## CEM26/GEM28 MiniPier (#8040 and #8040-8) Installation

CEM26/GEM28 MiniPier comes with two versions: #8040 extends 5" in height and #8040-8 8".

Step 1: Remove alignment peg from the CEM26/GEM26 tripod top

Step 2: Add the bottom half of extension onto the tripod top. Insert two M6 screws to secure the bottom half on to the tripod top.

Step 3: Add the top half onto the bottom part and secure it using three longer screws. If you need more height (for #8040-8), put three extension tubes between the top and bottom half and use included long crews to secure them.

Step 4: nstall the alignment peg. If the alignment peg direction is opposite to what you expected, rotate the bottom half 180 degree.