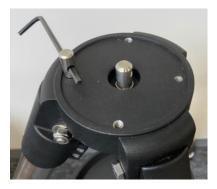

## CEM26/GEM28 MiniPier (#8040 and #8040-8) Installation

CEM26/GEM28 MiniPier comes with two versions: #8040 extends 5" in height and #8040-8 8".

Step 1: Remove alignment peg from the CEM26/GEM26 tripod top

Step 4: nstall the alignment peg. If the alignment peg direction is opposite to what you expected, rotate the bottom half 180 degree.