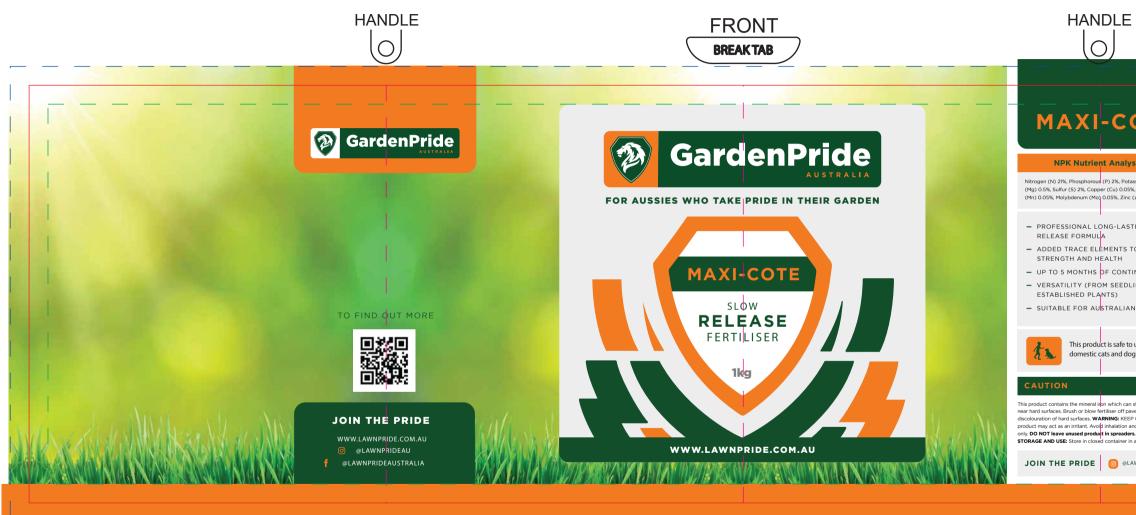

| -COTE                                                                                                                                                                                                                   |                                                          |                                | Ţ                                                                       | 必                                                                     |
|-------------------------------------------------------------------------------------------------------------------------------------------------------------------------------------------------------------------------|----------------------------------------------------------|--------------------------------|-------------------------------------------------------------------------|-----------------------------------------------------------------------|
| it Analysis (w/v):                                                                                                                                                                                                      |                                                          | A                              | pplication Ra                                                           | ites                                                                  |
| (P) 2%, Potassium (K) 4%, Magnesium<br>er (Cu) 0.05%, Iron (Fe) 6%, Manganese<br>0.05%, Zinc (zn) 0.05%                                                                                                                 | temperatures. A                                          | Apply at                       | ates for sensitive plan<br>MEDIUM rate for med<br>H rate only for heavy | lium to moderately heavy                                              |
|                                                                                                                                                                                                                         | Area                                                     | Lo                             | w Mediu                                                                 | m High                                                                |
| NG-LASTING CONTROLLED                                                                                                                                                                                                   | 100mm                                                    | 0.5                            | -                                                                       | 1.5g                                                                  |
|                                                                                                                                                                                                                         | 125mm                                                    | 1.09                           | · · ·                                                                   | 3.0g                                                                  |
| ENTS TO INCREASE                                                                                                                                                                                                        | 150mm<br>175mm                                           | 2.0                            | -                                                                       | 6.0g                                                                  |
| ALTH                                                                                                                                                                                                                    | 200mm                                                    | 5.0                            | -                                                                       | 15.0g                                                                 |
| CONTINUAL FEEDING                                                                                                                                                                                                       | 250mm                                                    | 11.0                           |                                                                         | 35.0g                                                                 |
| SEEDLINGS TO                                                                                                                                                                                                            | 300mm                                                    | 16.0                           | )g 32.0g                                                                | 48.0g                                                                 |
| ITS)                                                                                                                                                                                                                    | Area                                                     |                                | Planting                                                                | Maintenance                                                           |
| RALIAN NATIVES                                                                                                                                                                                                          | Garden Beds                                              |                                | 6 TBL per m <sup>2</sup>                                                | 4 TBL per m <sup>2</sup>                                              |
|                                                                                                                                                                                                                         | Flowers, Vege<br>& Bulbs                                 | Flowers, Vegetables<br>& Bulbs |                                                                         | 1/2 TBL per plant                                                     |
| t is safe to use around children &<br>ats and dogs.                                                                                                                                                                     | Trees and Shrubs<br>including Natives<br>and Fruit Trees |                                | 1 TBL per 30cm of<br>plant height.<br>Spread around the<br>root zone.   | 1 TBL per 30cm of<br>plant height.<br>Spread around the<br>root zone. |
| n which can stain hard surfaces. Extreme car                                                                                                                                                                            | Note: TBL - tabl                                         |                                |                                                                         | DE IN AUSTRALIA                                                       |
| rtiliser off paved and concrete surfaces follow<br><b>RNING:</b> KEEP OUT OF REACH OF CHILDREN<br>inhalation and contact with the eyes and skir<br><b>t in spreaders.</b><br>d container in a dry cool ventilated area. | DO NOT swallow.                                          | The dust                       | from this PO E                                                          | n Pride Australia Pty Ltd<br>8ox 1364 Beenleigh QLD 4207              |
| @ @LAWNPRIDEAU                                                                                                                                                                                                          | AWNPRIDEAUSTR                                            | ALIA                           |                                                                         |                                                                       |