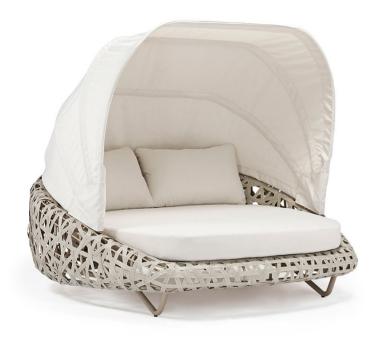

## Santa Clara Double Daybad

A protective nest and a comforting place of your own, this is what SANTA CLARA is all about. An all curves structure, expertly dressed with random woven wicker, creates a stunning shape that is so inviting. Sculptural and unique as it is, that is simply "art to sit on".

#### Product Dimensions:

W: 182cm/72" D: 175cm/69" H: 76cm/30"

#### COLORS:

Frame: Cushion/Canopy: Wicker:

Greige

Canvas White

Cast Silver

Grey Wash

- Contract-grade welded aluminum frame
- Tiger brand powder coating frame
- The tables have a tempered Ceramic-coated glass top
- Weather proof wicker
- UV treated durable outdoor fabric Sunbrella