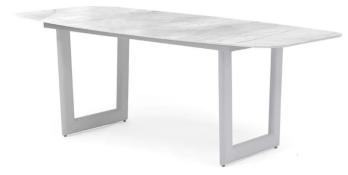

# **Portofino Rectangular Dining**

Adaptability is a built in feature of our PORTOFINO collection. A multitude of components of various shapes offers you the possibility of endless configurations and reconfigurations as well. PORTOFINO easily adapts to most of your requirements while its intricate weaving makes quite a statement.

## **Product Dimensions:**

- W : 200cm/79"
- D : 100cm/39"
- H : 74m/29''

### COLORS:

Frame: Top:

Light Grey Ceramic Coated Glass

- Contract-grade welded aluminum frame
- Tiger brand powder coating frame
- UV treated outdoor foam
- High density foam
- UV treated durable outdoor acrylic fabric, waterproof treated