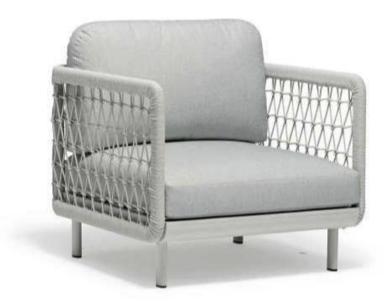

## **Portofino Armchair**

Adaptability is a built in feature of our PORTOFINO collection. A multitude of components of various shapes offers you the possibility of endless configurations and reconfigurations as well. PORTOFINO easily adapts to most of your requirements while its intricate weaving makes quite a statement.

## COLORS:

Frame: Cushion: Weaving:

Light Grey

Light Grey

Light Grey

- Contract-grade welded aluminum frame
- Tiger brand powder coating frame
- UV treated outdoor foam
- High density foam
- UV treated durable outdoor acrylic fabric, waterproof treated