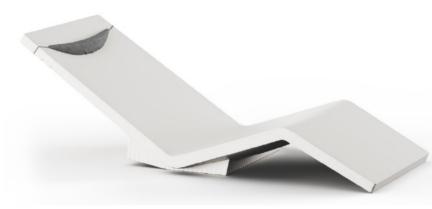

A modern contoured design and comfortable & durable chaise lounge to relax on or around properties, pool's tanning ledge or in pool shelf. Engineered with LLDPE (linear low-density polyethylene) and achieved by expert rotational molding.

## **DIMENSIONS:**

Product Dimensions:

| Length                           | : | 62″    |
|----------------------------------|---|--------|
| Back & Leg Width                 |   | 251/2″ |
| Seat Width                       | : | 271/2″ |
| Knee Bend Height From Ground     | : | 91/2″  |
| Seat Back Height                 | : | 201/4" |
| Lowest Point Of Seat From Ground | : | 3″     |

## COLORS:

| White |  |  |  |
|-------|--|--|--|

- UV protection
- 100% recyclable
- Solution dyed
- High degree of mechanical strength
- High resistance to impacts
- Commercial Grade
- Made In Italy

DDMGROUP INTERNATIONAL 3296 N Federal Hwy, #11005 Fort Lauderdale, Florida 33339 USA