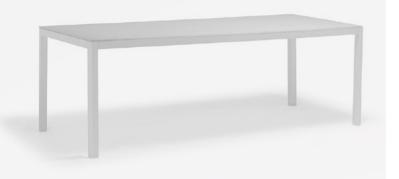

# Havana Dining Table

While being a true contemporary collection, HAVANA easily blends into a more transitional environment. Thanks to its classic shape dressed in luxurious woven fibers. It doesn't only look inviting, here cosy comfort is definitely the rule, enjoy with your loved ones!

#### **Product Dimensions:**

| w | : | 90cm/35″ |
|---|---|----------|
| D | : | 90cm/35″ |
| н | : | 75cm/30″ |

- / : 180cm/71″ : 90cm/35″ : 75cm/30″
- W : 220cm/87"
- D : 90cm/35" H : 75cm/30"