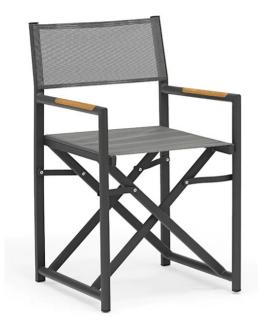

# **Costa Director Chair**

With an elegant structure, enhanced by subtle teak inlays COSTA is at ease in both residential and commercial environments, no matter the size.

#### **Product Dimensions:**

W : 52cm/20" D : 54cm/21" H : 88cm/16.5/35"

## Seat/Back:

Light Grey

- Contract-grade welded aluminum frameTiger brand powder coating frame
- High class Europe made HPL
- High density foam
- UV treated durable outdoor acrylic fabric
- Waterproof treated
- Genuine Teak Arms