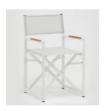

#### COLORS:

#### Frame:

## Seat/Back:

Light Grey

- Contract-grade welded aluminum frameTiger brand powder coating frame
- High class Europe made HPL
- High density foam
- UV treated durable outdoor acrylic fabric
- Waterproof treated
- Genuine Teak Arms