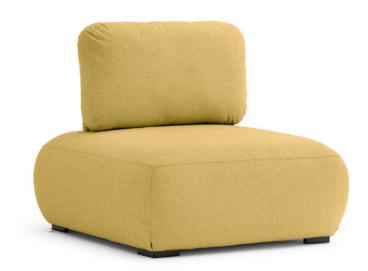

# **Budo Armchair Yellow**

Such a natural shape is definitely eyecandy at first sight still...it does have a lot of substance to it. Expertly crafted for outdoor use you may want to bring OLALA indoor too. Beautifully Simple, Simply Beautiful!

### **Product Dimensions:**

- W : 99cm/39"
- D : 99cm/39"
- H : 77.5cm/30.5"