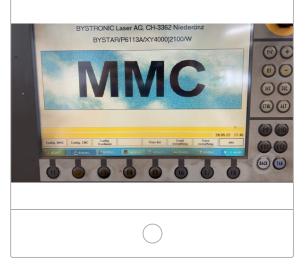

Please provide images to obtain more specific solution according to the example below:

Machine template

Electric cabinet

Software image

Laser cutting head

Machine images in different angles