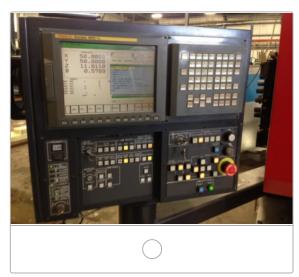

Please provide images to obtain more specific solution according to the example below:

Machine template

Electric cabinet

Software image

Laser cutting head

Machine images in different angles