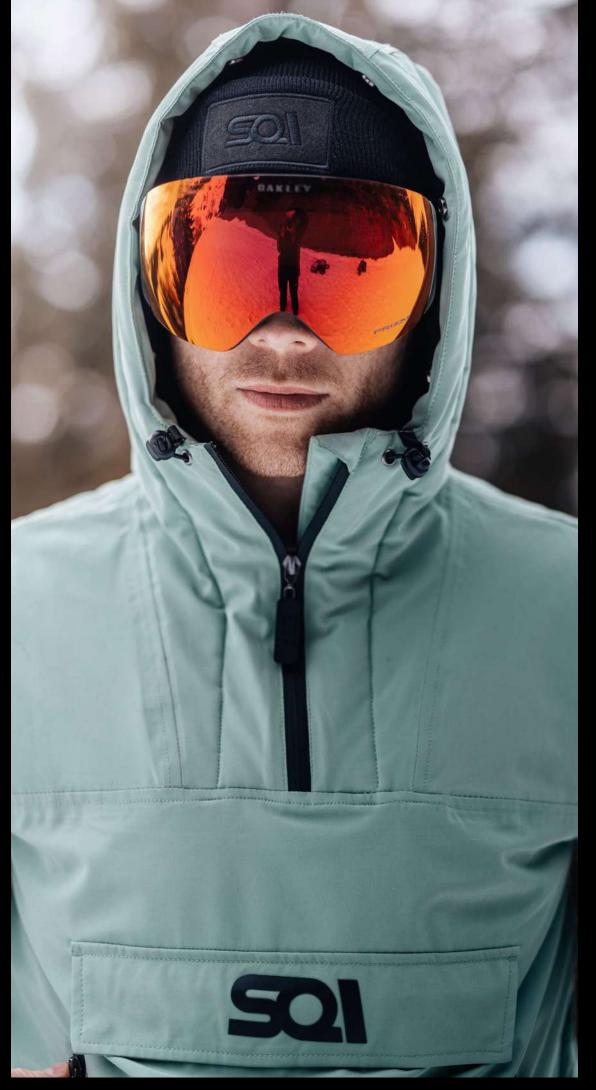

## [Jacket Fêatures]

- Deep-fill chest pocket with internal elastic and felt pouches for phone and powerbank.
  - Magnetic poppers.
  - Detachable faux fur hood.

"It's so much easier to use with gloves and mits on"

Elsa Powell-Dooley, GB U21 Alpine Racer

### [Jacket Fêatures]

Sport-functional/urban-style cross over design

RPET Fabric made from recycled plastic bottles

**150g** Recycled polyester insulation

**10k** Waterproofing

Padded chest pocket for **phone & wireless charging** powerbank

Drawstring bag made from recycled plastic bottles

**Designed to packed up small** for travelling

Side zip for ease of access

Waterproof zips

Removable faux fur trim

Under arm **cooling zip vents** 

Chunky zip toggles

High front zip for chin warmth

Quilted inner lining

Ergonomic seat design

**Hidden** ski pass/wrist **pocket** 

Machine washable

Silicone print/logo patches

**High strength** seam thread

Non-toxic dyes