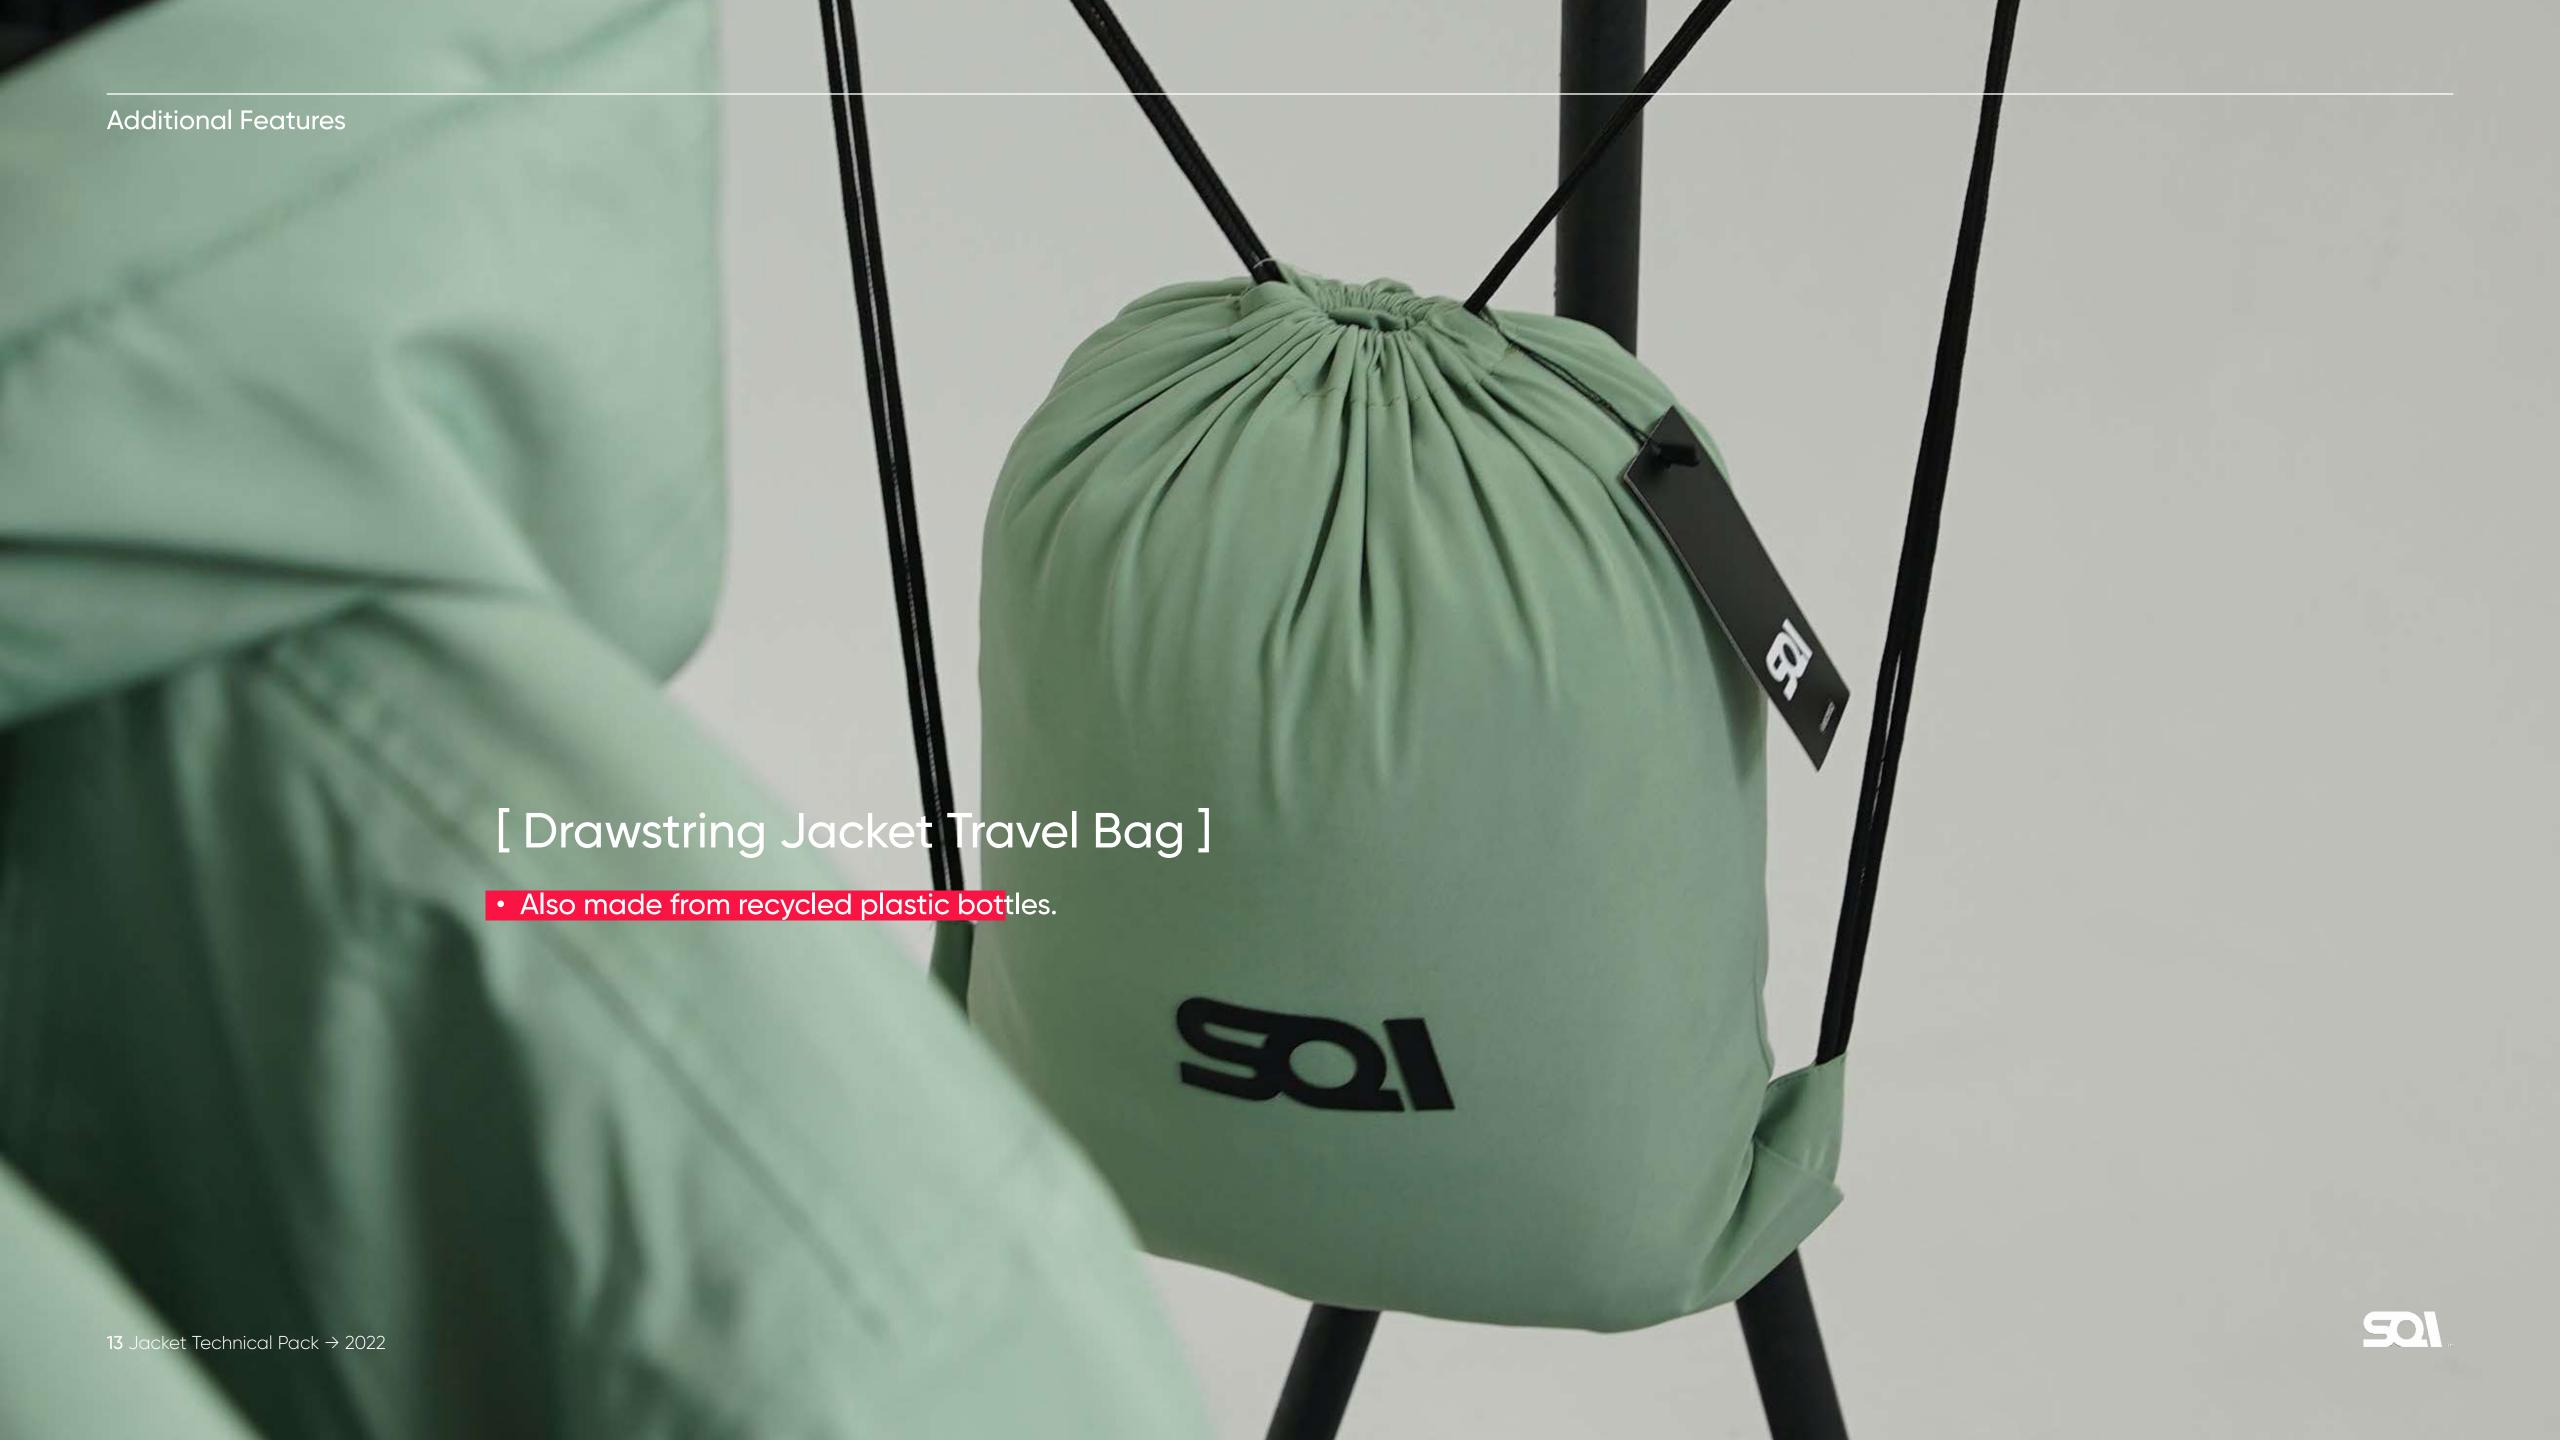

Drawstring bag made from recycled plastic bottles

**Designed to packed up small** for travelling

Side zip for ease of access

Waterproof zips

Removable faux fur trim

Under arm **cooling zip vents** 

Chunky zip toggles