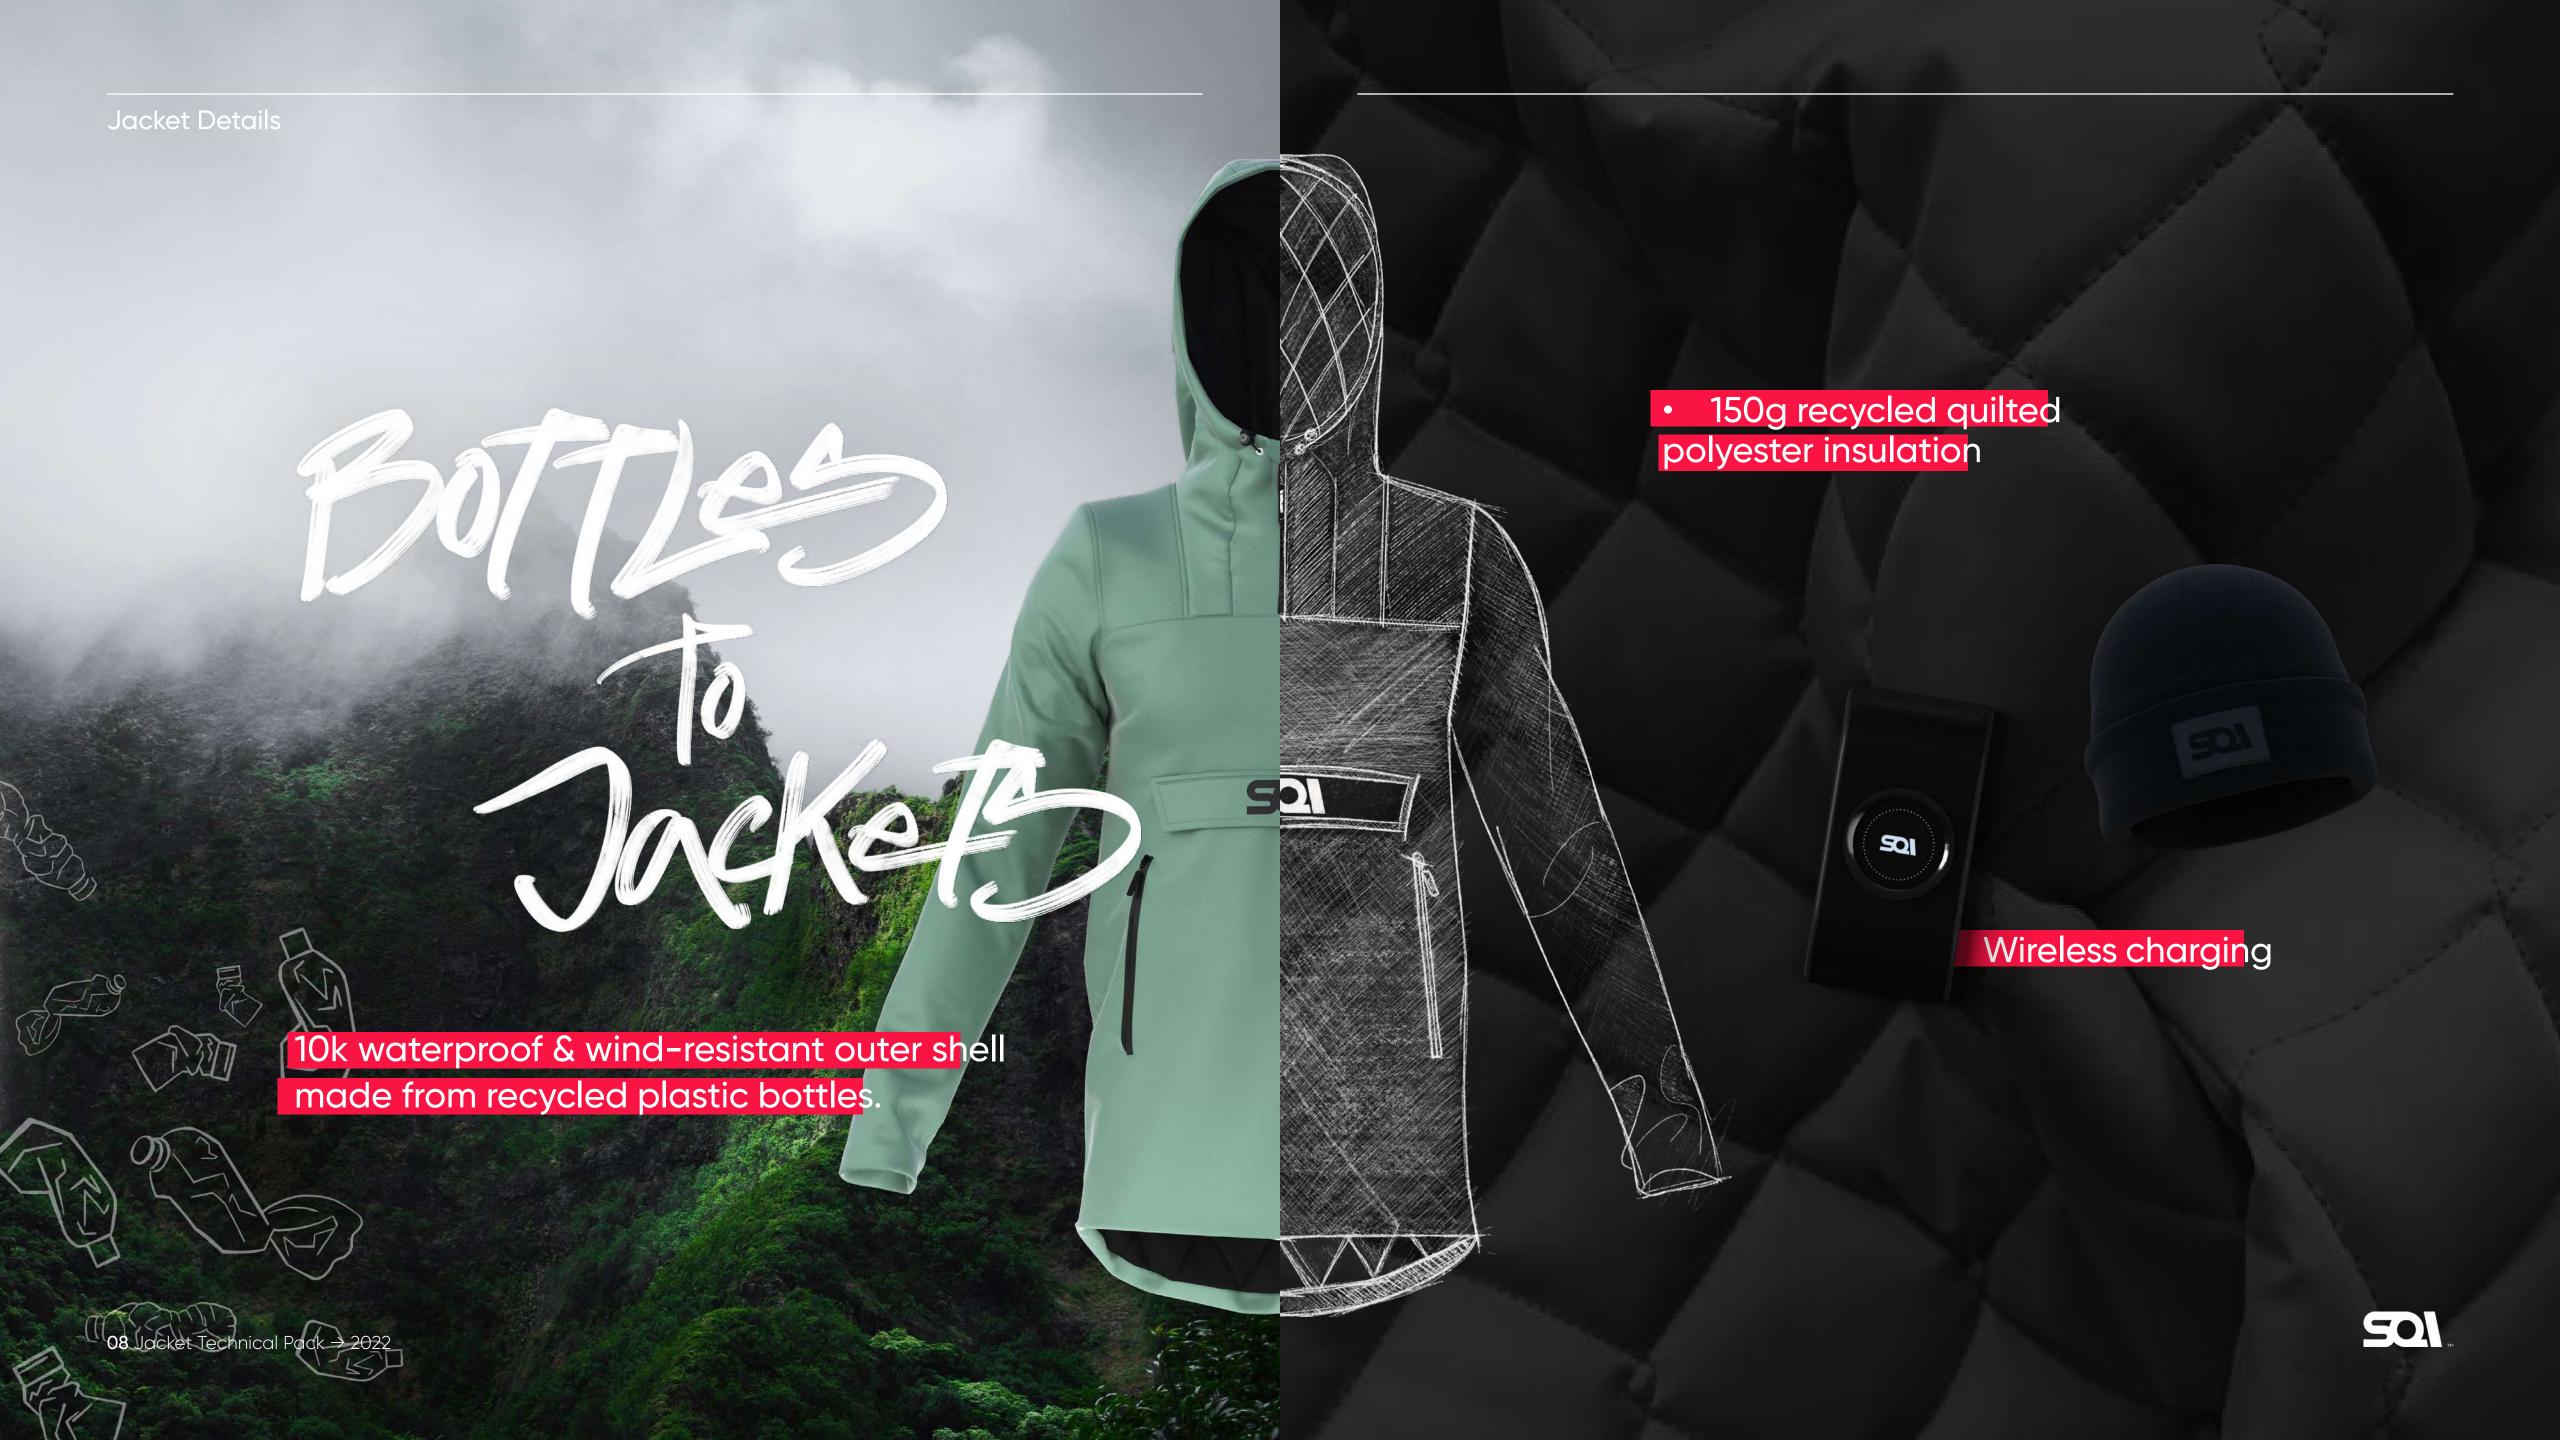

### [Jacket Fêatures]

Sport-functional/urban-style cross over design

RPET Fabric made from recycled plastic bottles

**150g** Recycled polyester insulation

**10k** Waterproofing

Padded chest pocket for **phone & wireless charging** powerbank

Drawstring bag made from recycled plastic bottles

**Designed to packed up small** for travelling

Side zip for ease of access

Waterproof zips

Removable faux fur trim

Under arm **cooling zip vents** 

Chunky zip toggles

High front zip for chin warmth

Quilted inner lining

Ergonomic seat design

**Hidden** ski pass/wrist **pocket** 

Machine washable

Silicone print/logo patches

**High strength** seam thread

Non-toxic dyes