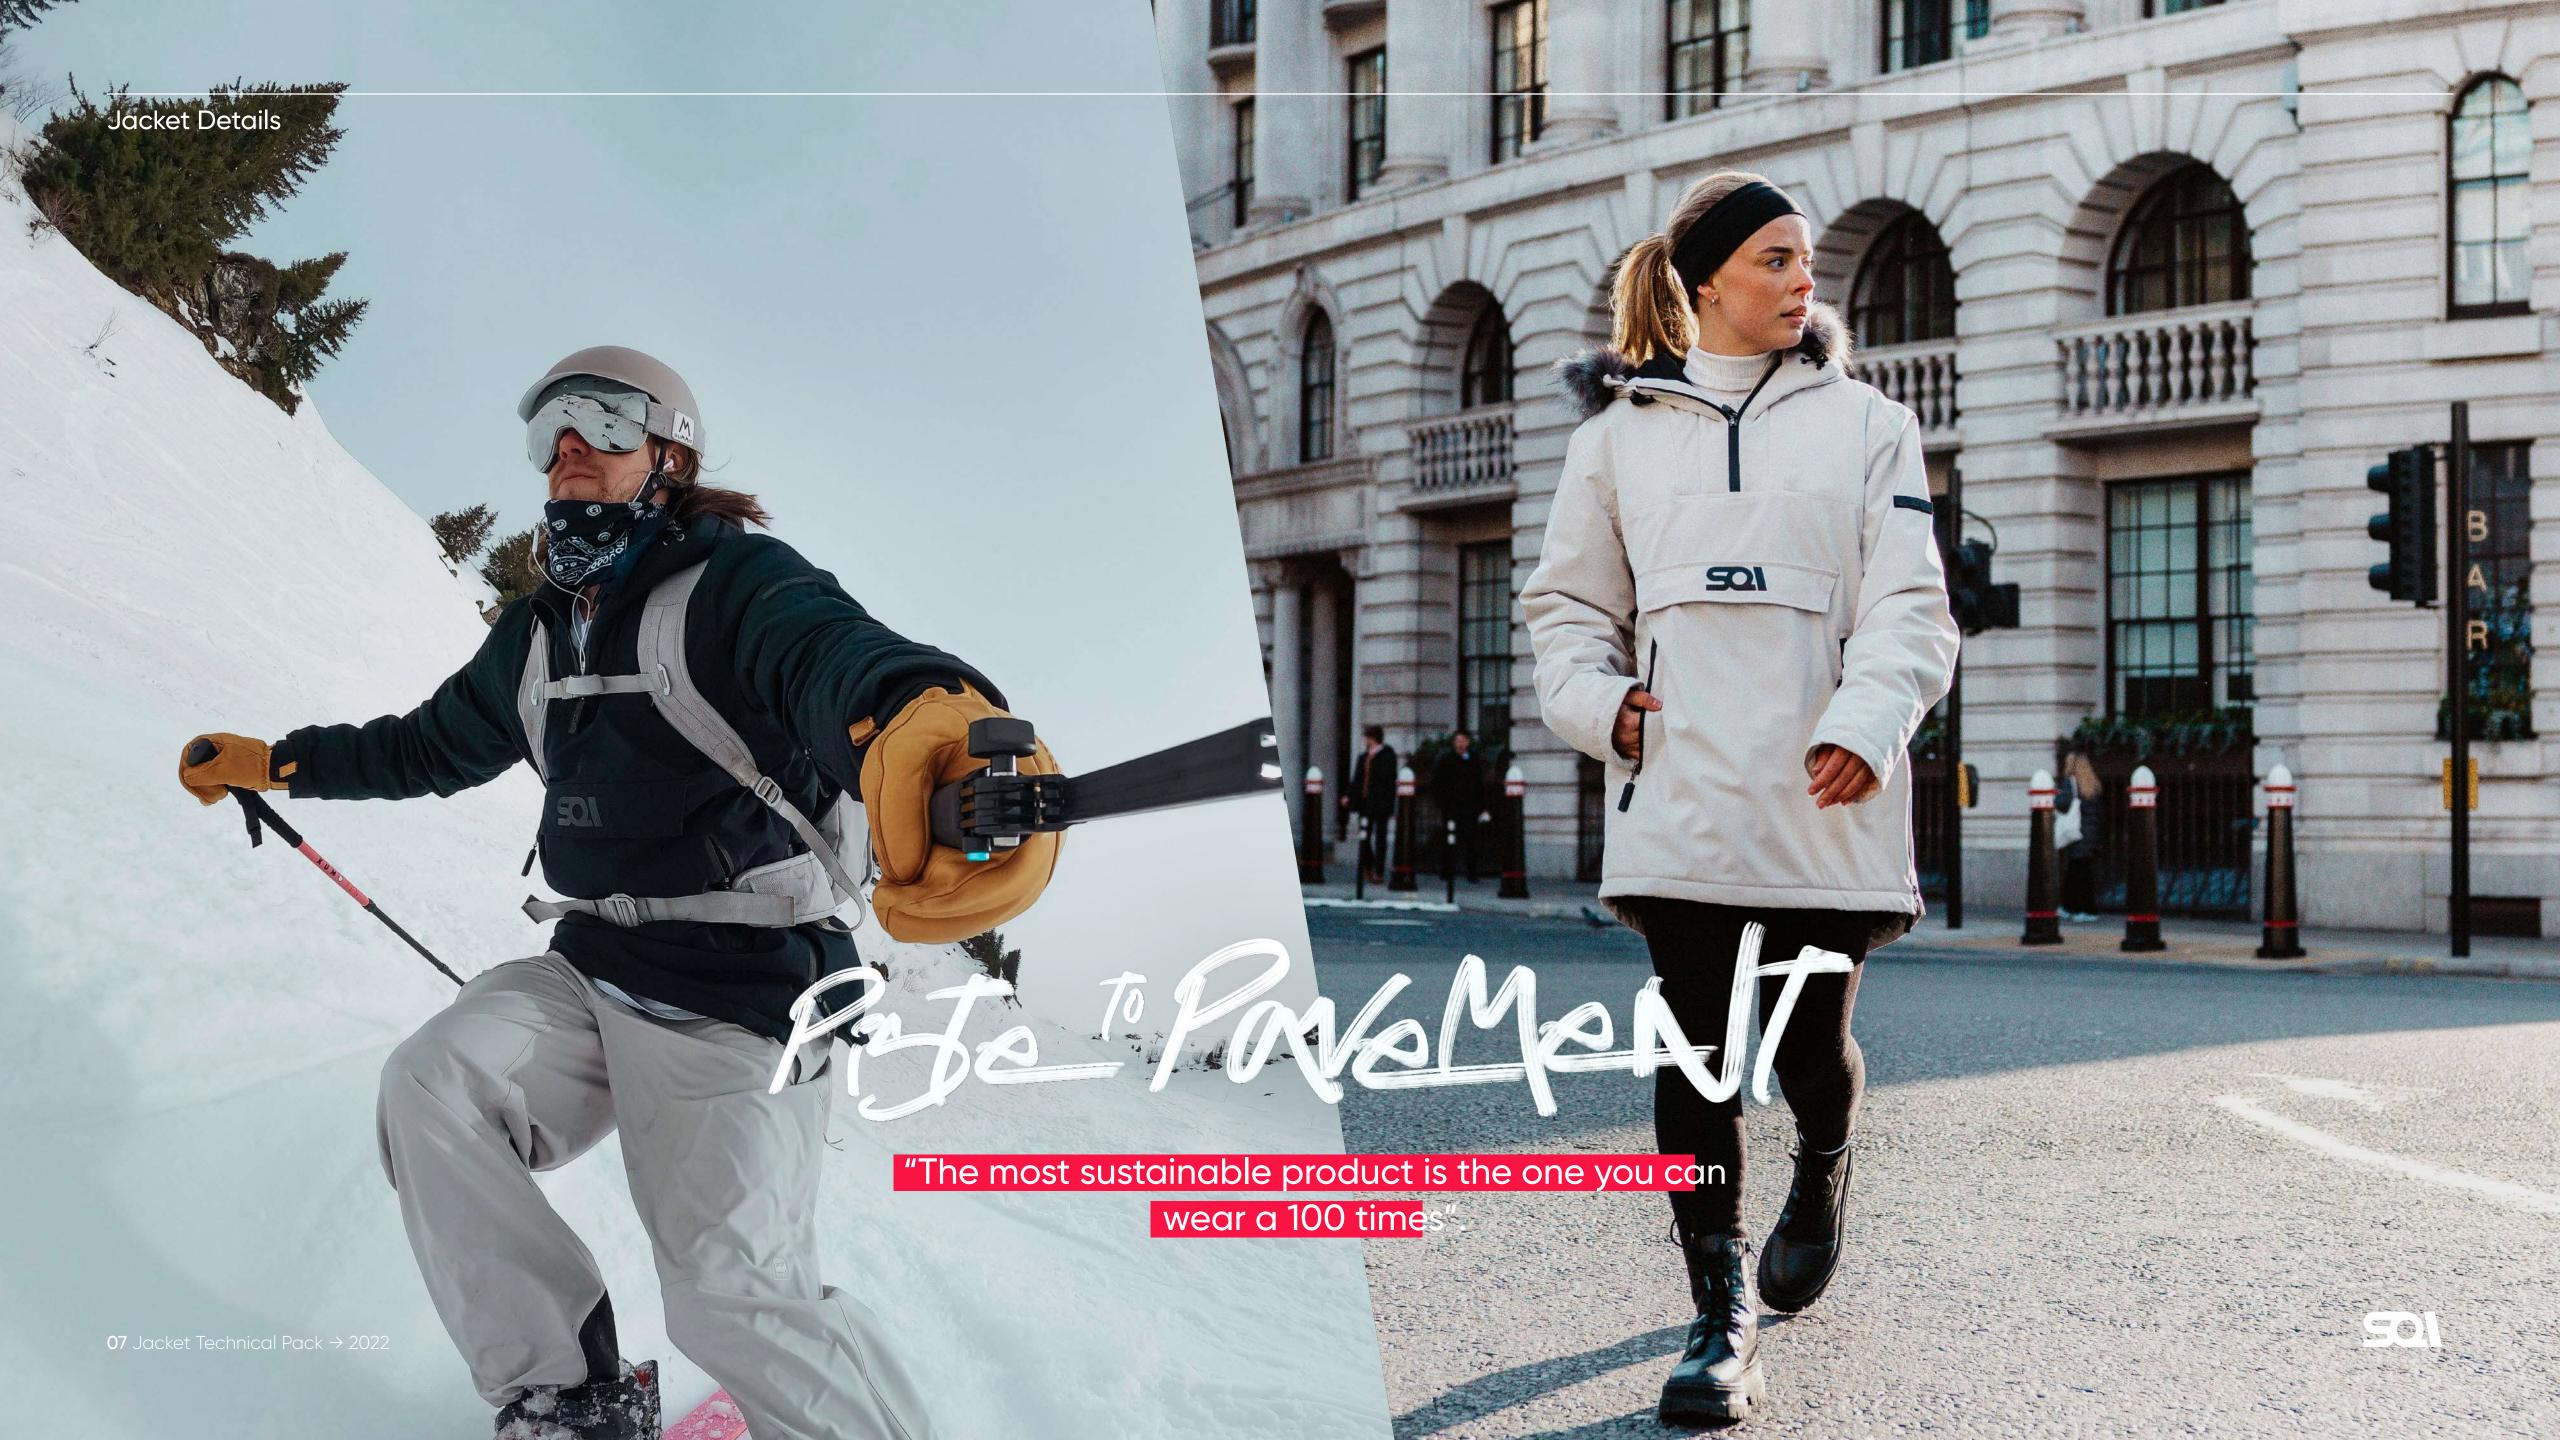

Our goal was to create an iconic jacket design crafted from innovative recycled fabrics that maintained technical performance in unpredictable mountain weather, ensured everyday functionality for multi-purpose use, all packaged within a minimalist urban aesthetic.

Blurring the lines between skiwear, streetwear and

#### **Jacket Details**

## [Jacket Fêatures]

- Deep-fill chest pocket with internal elastic and felt pouches for phone and powerbank.
  - Magnetic poppers.
  - Detachable faux fur hood.

"It's so much easier to use with gloves and mits on"