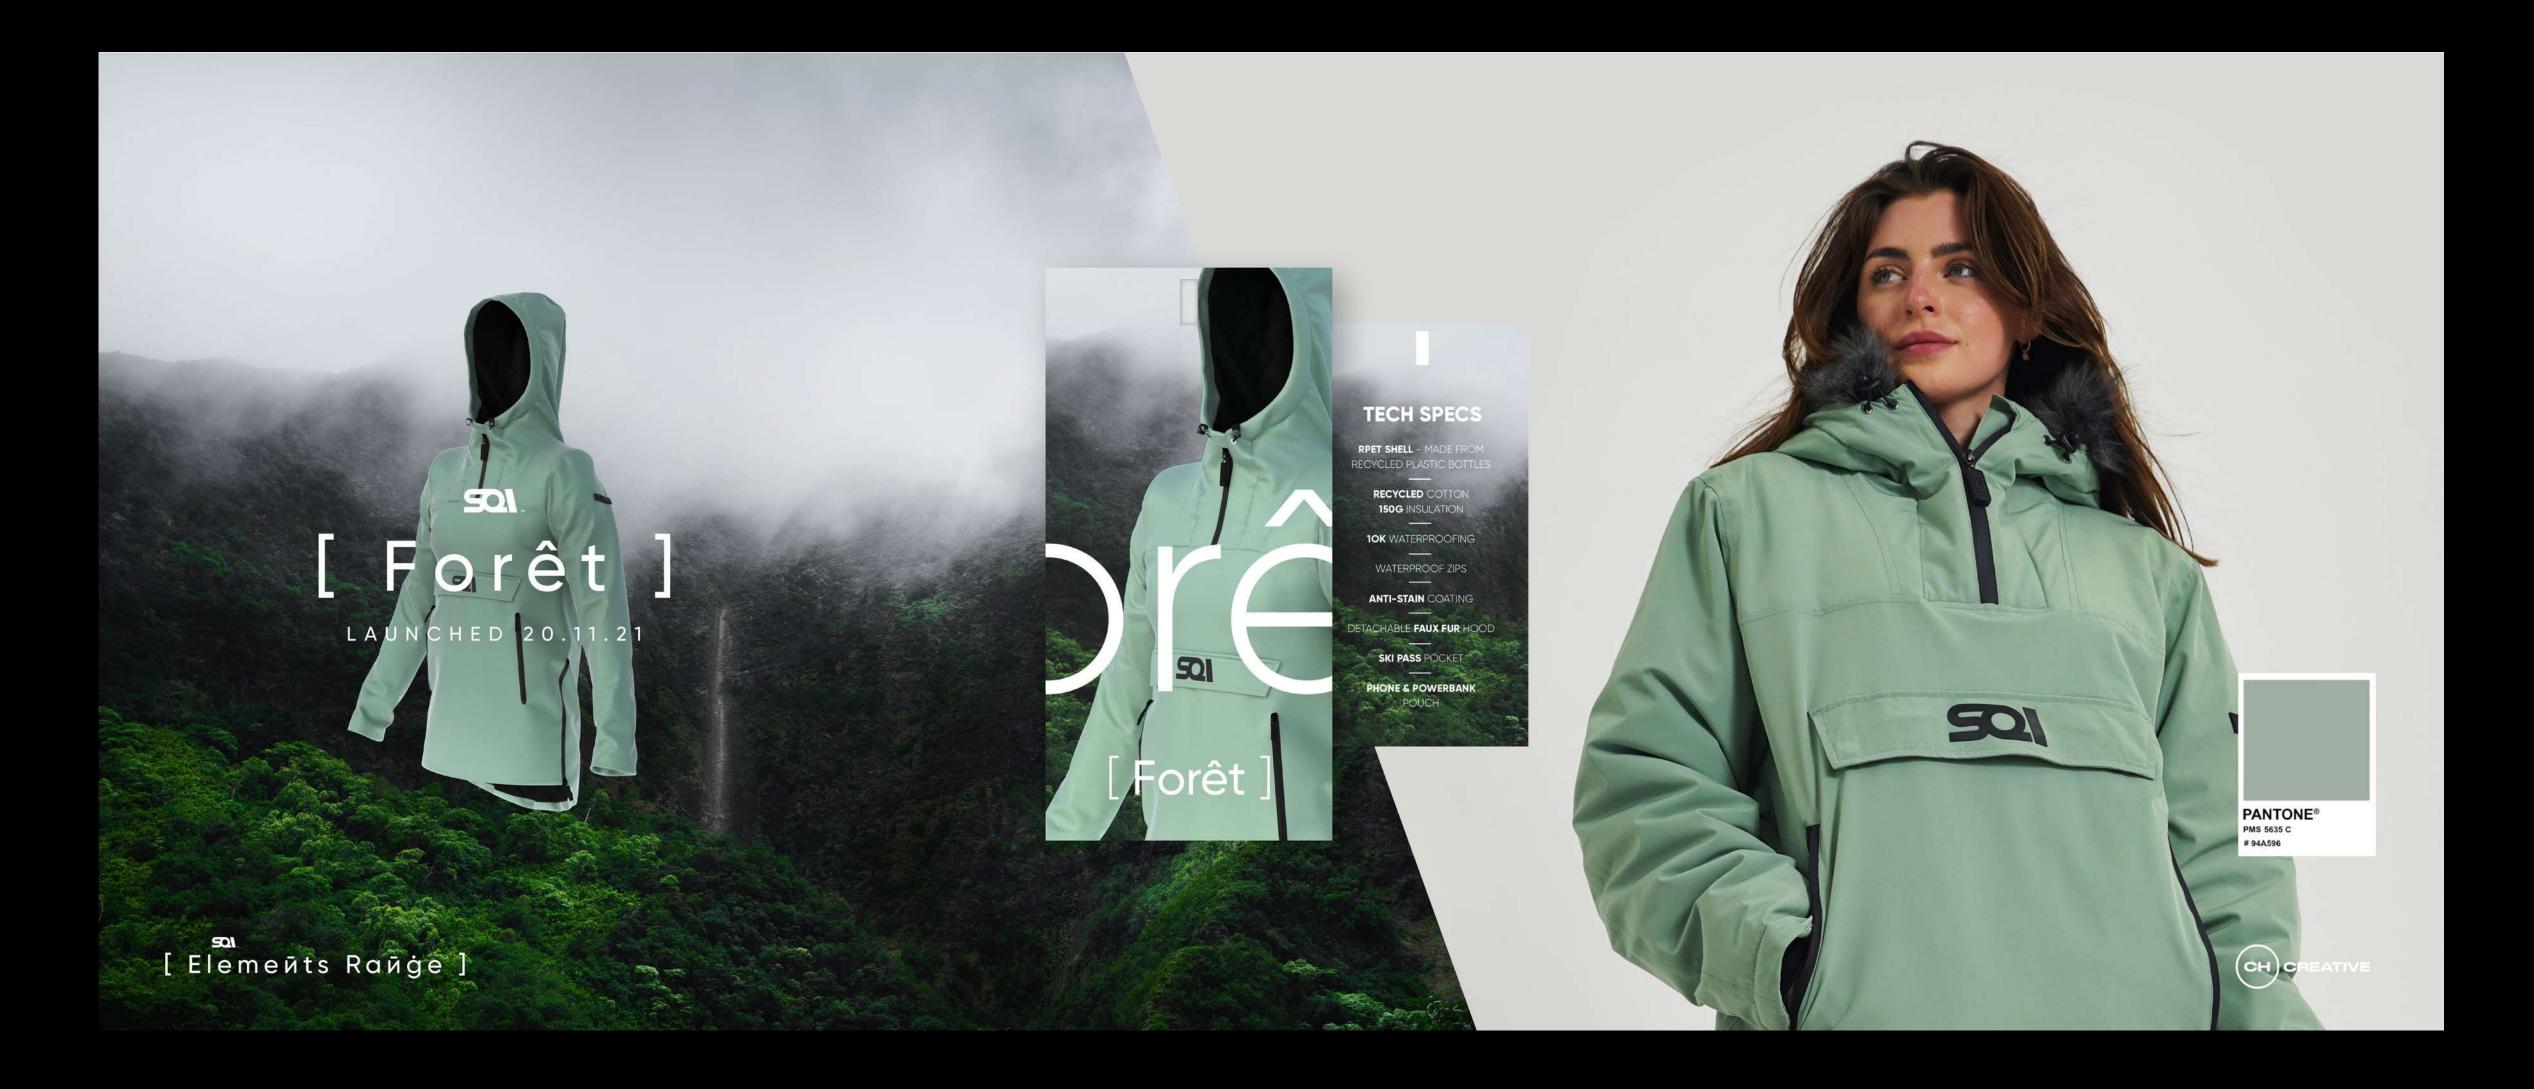

## Accessories





#### **Jacket Details**



### [Jacket Fêatures]

Sport-functional/urban-style cross over design

RPET Fabric made from recycled plastic bottles

**150g** Recycled polyester insulation

**10k** Waterproofing

Padded chest pocket for **phone & wireless charging** powerbank

Drawstring bag made from recycled plastic bottles

**Designed to packed up small** for travelling

Side zip for ease of access

Waterproof zips

Removable faux fur trim

Under arm **cooling zip vents** 

Chunky zip toggles

High front zip for chin warmth

Quilted inner lining

Ergonomic seat design

**Hidden** ski pass/wrist **pocket** 

Machine washable

Silicone print/logo patches

**High strength** seam thread

Non-toxic dyes







#### Accessories





#### Elemeūts Raūġe



#### Elemeūts Raūġe





#### Elemeйts Raйġe



#### Elemeūts Raūġe



#### The Elemeйts Raйġe\_Jackets

# [VØlCaЙlK]

**RRP:** £195

**Fabric:** RPET Polyester **Sizes:** XS \ S \ M \ L



# 301

# [Forêt]

**RRP:** £195

**Fabric:** RPET Polyester **Sizes:** XS \ S \ M \ L



# [DEZ9`RT]

**RRP:** £195

**Fabric:** RPET Polyester **Sizes:** XS \ S \ M \ L

# [ôSHun]

**RRP:** £195

**Fabric:** RPET Polyester **Sizes:** XS \ S \ M \ L





#### The Elemeйts Raйġe\_Jackets

# [PØwerbank]

RRP: £20 Colour: Black / White



# [Beaniê]

**RRP:** £20

Colour: Black / White





# 201 **22** Jacket Technical Pack → 2022

# [SQI Bundle]

Jacket, Beanie, Powerbank

£215

[Can't decide which colour?]

2x Jackets

£325







[1 Year Warranty]

[Free Delivery]

[Free Returns]







We are a member of 1% for the planet