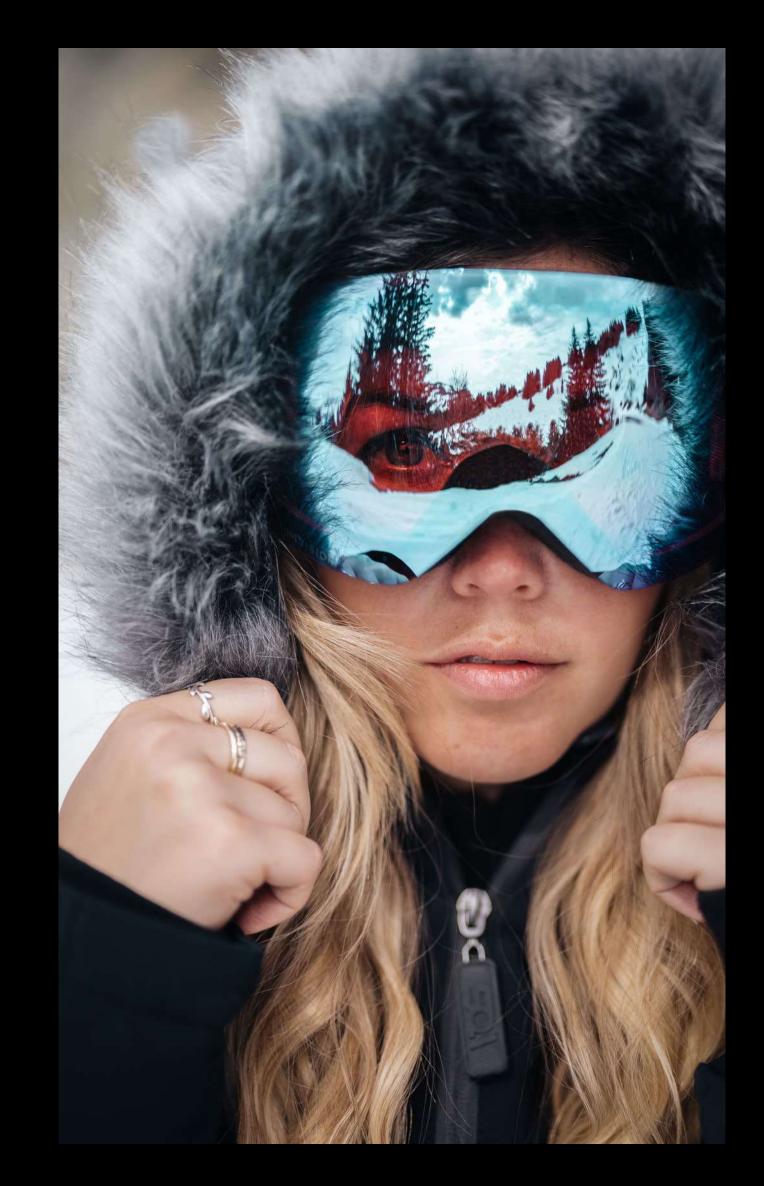

## [Jacket Fêatures]

- Deep-fill chest pocket with internal elastic and felt pouches for phone and powerbank.
  - Magnetic poppers.
  - Detachable faux fur hood.

"It's so much easier to use with gloves and mits on"

Drawstring bag made from recycled plastic bottles

**Designed to packed up small** for travelling

Side zip for ease of access

Waterproof zips

Removable faux fur trim

Under arm **cooling zip vents** 

Chunky zip toggles