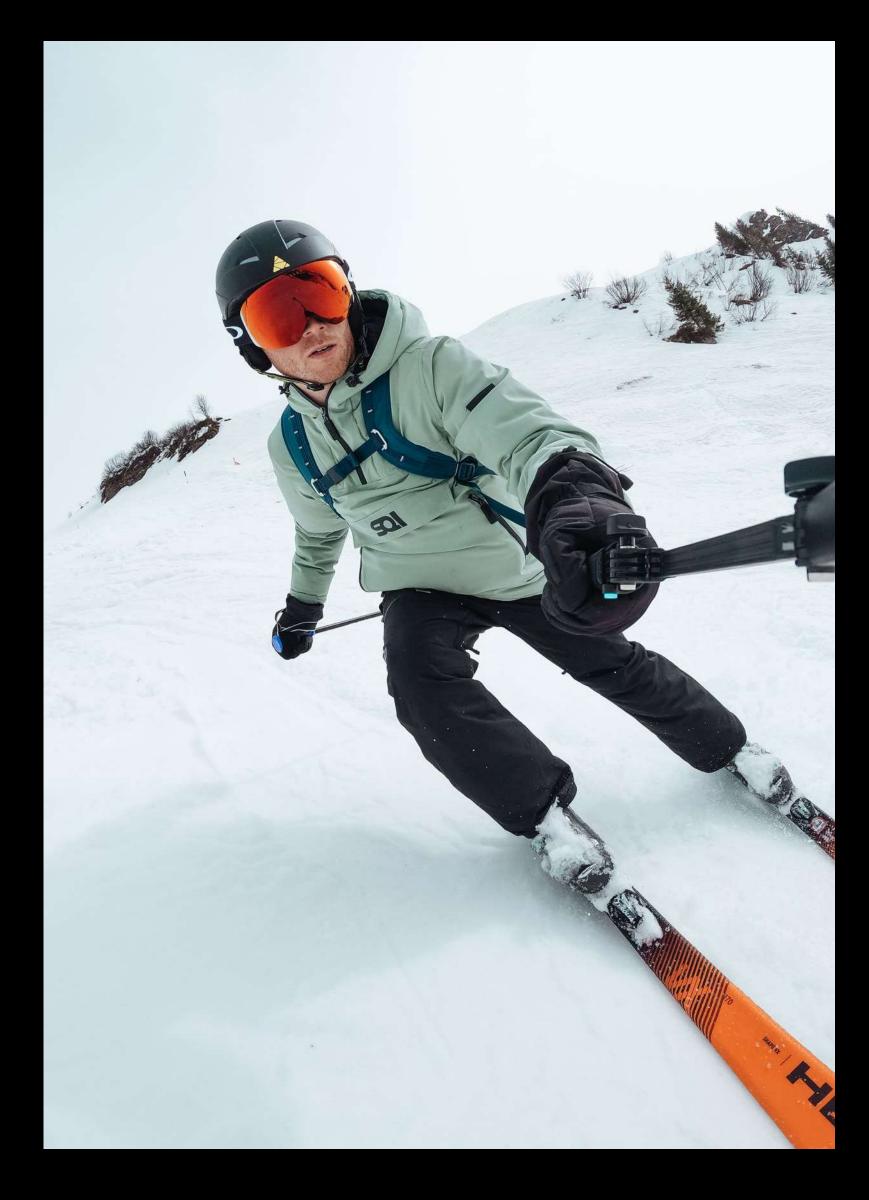

# [ Elemeūts Raūġe ]

Technical outerwear engineered for mountain performance with urban influence.

The **Elemeйts Raйġe** is our debut collection, designed to connect modern urban culture with the beauty, vastness and precariousness of nature.

Our goal was to create an iconic jacket design crafted from innovative recycled fabrics that maintained technical performance in unpredictable mountain weather, ensured everyday functionality for multi-purpose use, all packaged within a minimalist urban aesthetic.

## [Jacket Fêatures]

- Deep-fill chest pocket with internal elastic and felt pouches for phone and powerbank.
  - Magnetic poppers.
  - Detachable faux fur hood.

"It's so much easier to use with gloves and mits on"