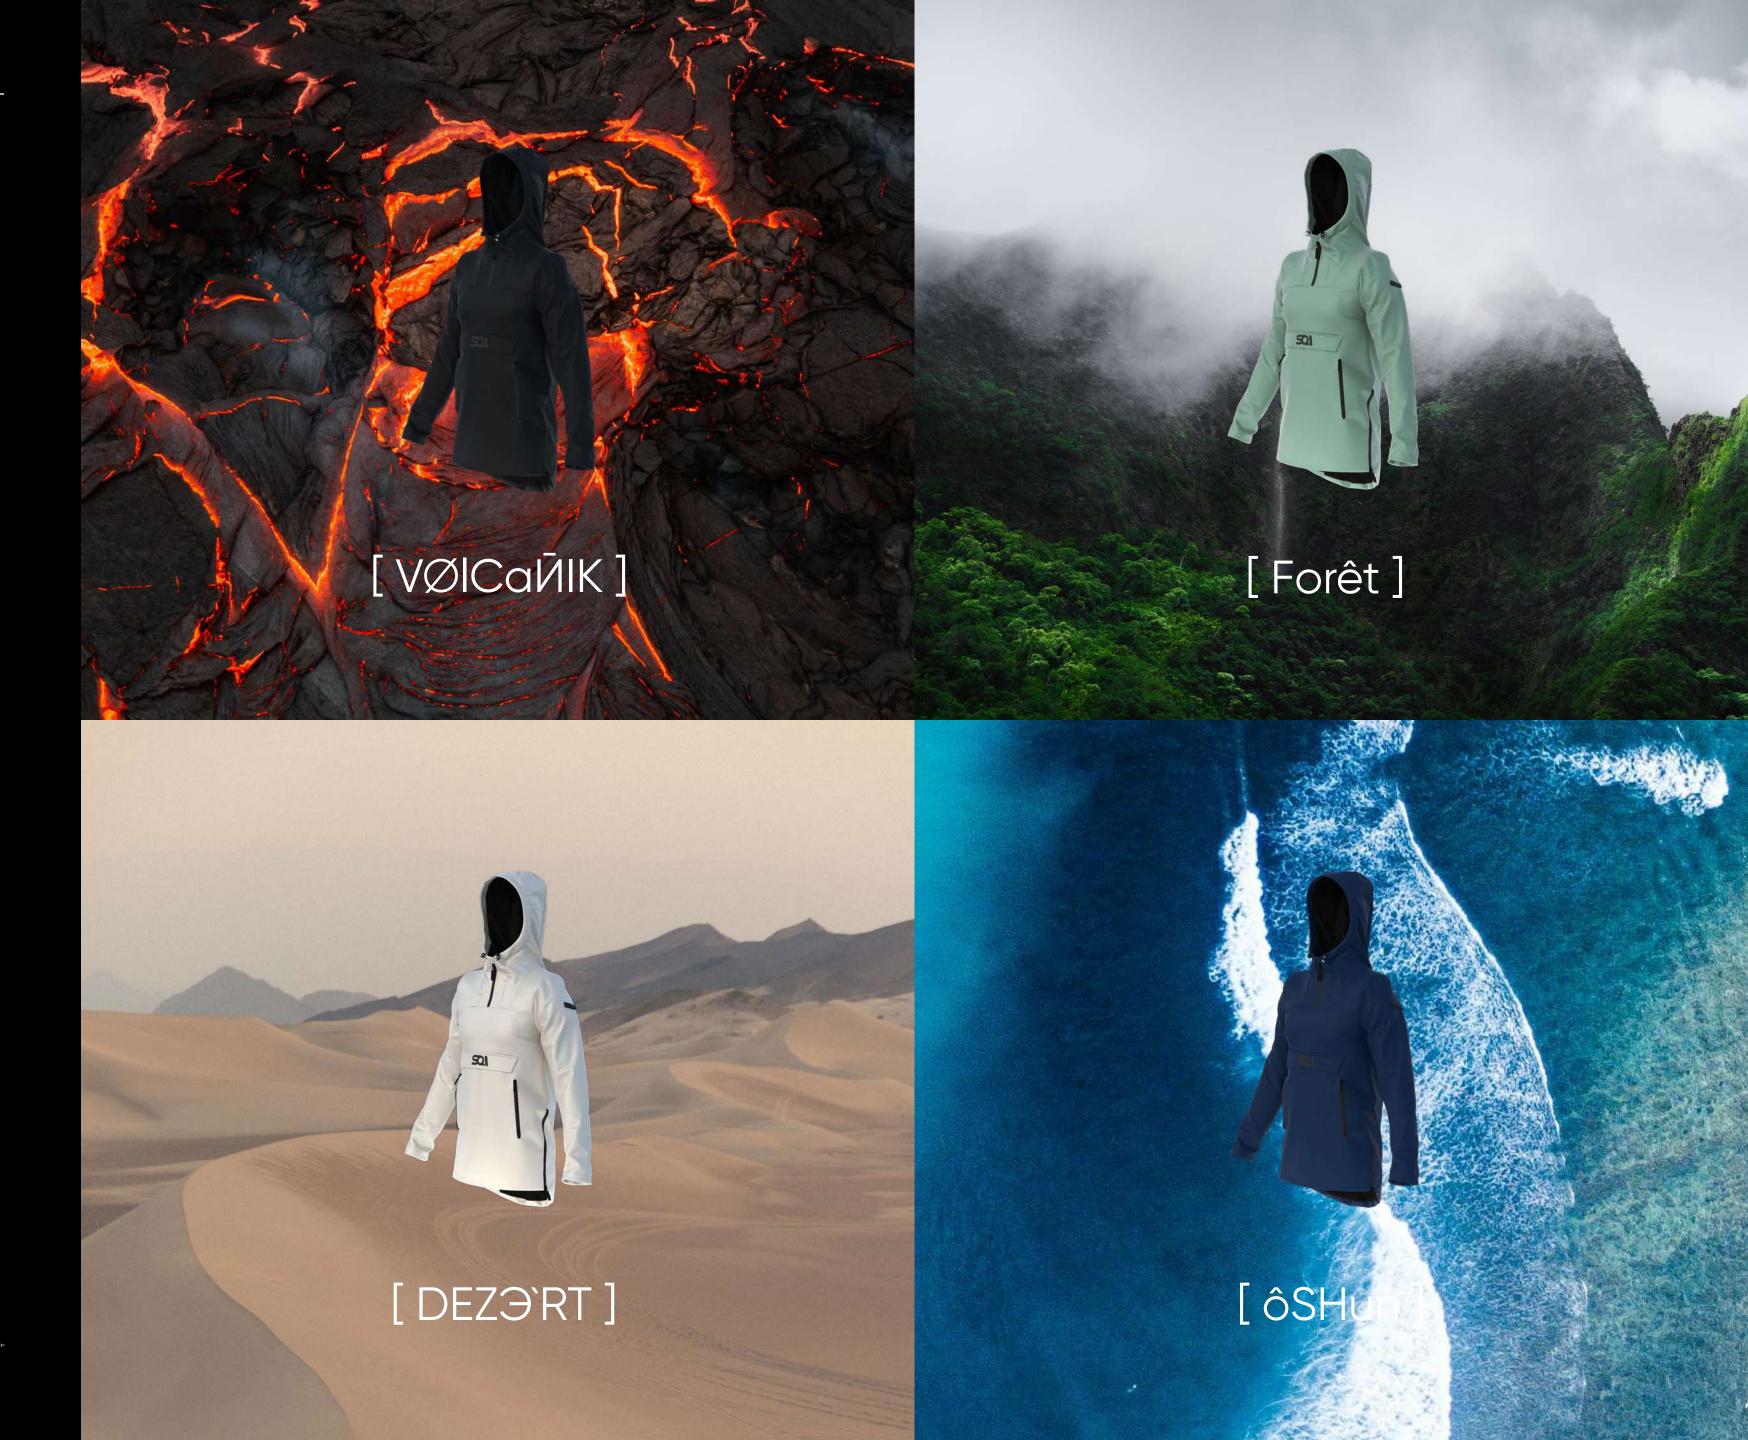

# [VØlCaЙlK]

**RRP:** £195

**Fabric:** RPET Polyester **Sizes:** XS \ S \ M \ L

# [Forêt]

**RRP:** £195

**Fabric:** RPET Polyester **Sizes:** XS \ S \ M \ L

# [DEZ9`RT]

**RRP:** £195

**Fabric:** RPET Polyester **Sizes:** XS \ S \ M \ L

# [ôSHun]

**RRP:** £195

**Fabric:** RPET Polyester **Sizes:** XS \ S \ M \ L