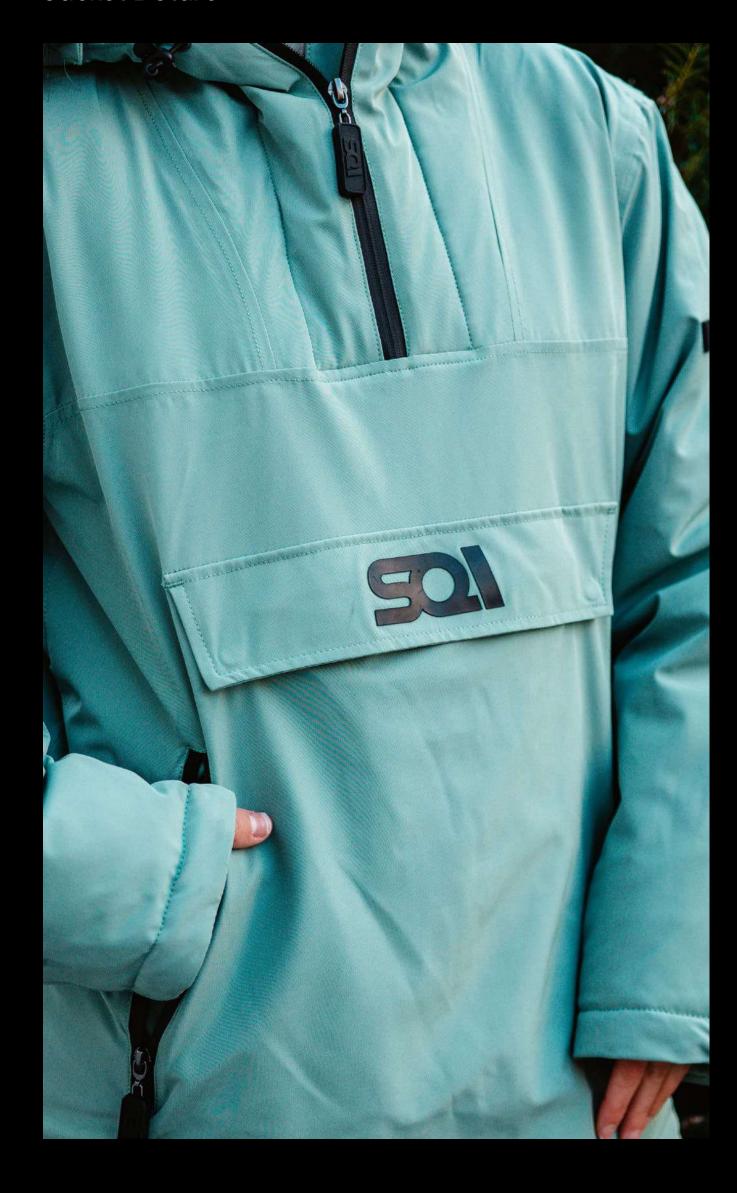

## [Jacket Fêatures]

- Deep-fill chest pocket with internal elastic and felt pouches for phone and powerbank.
  - Magnetic poppers.
  - Detachable faux fur hood.

"It's so much easier to use with gloves and mits on"

### [Jacket Fêatures]

Sport-functional/urban-style cross over design

RPET Fabric made from recycled plastic bottles

**150g** Recycled polyester insulation

**10k** Waterproofing

Padded chest pocket for **phone & wireless charging** powerbank