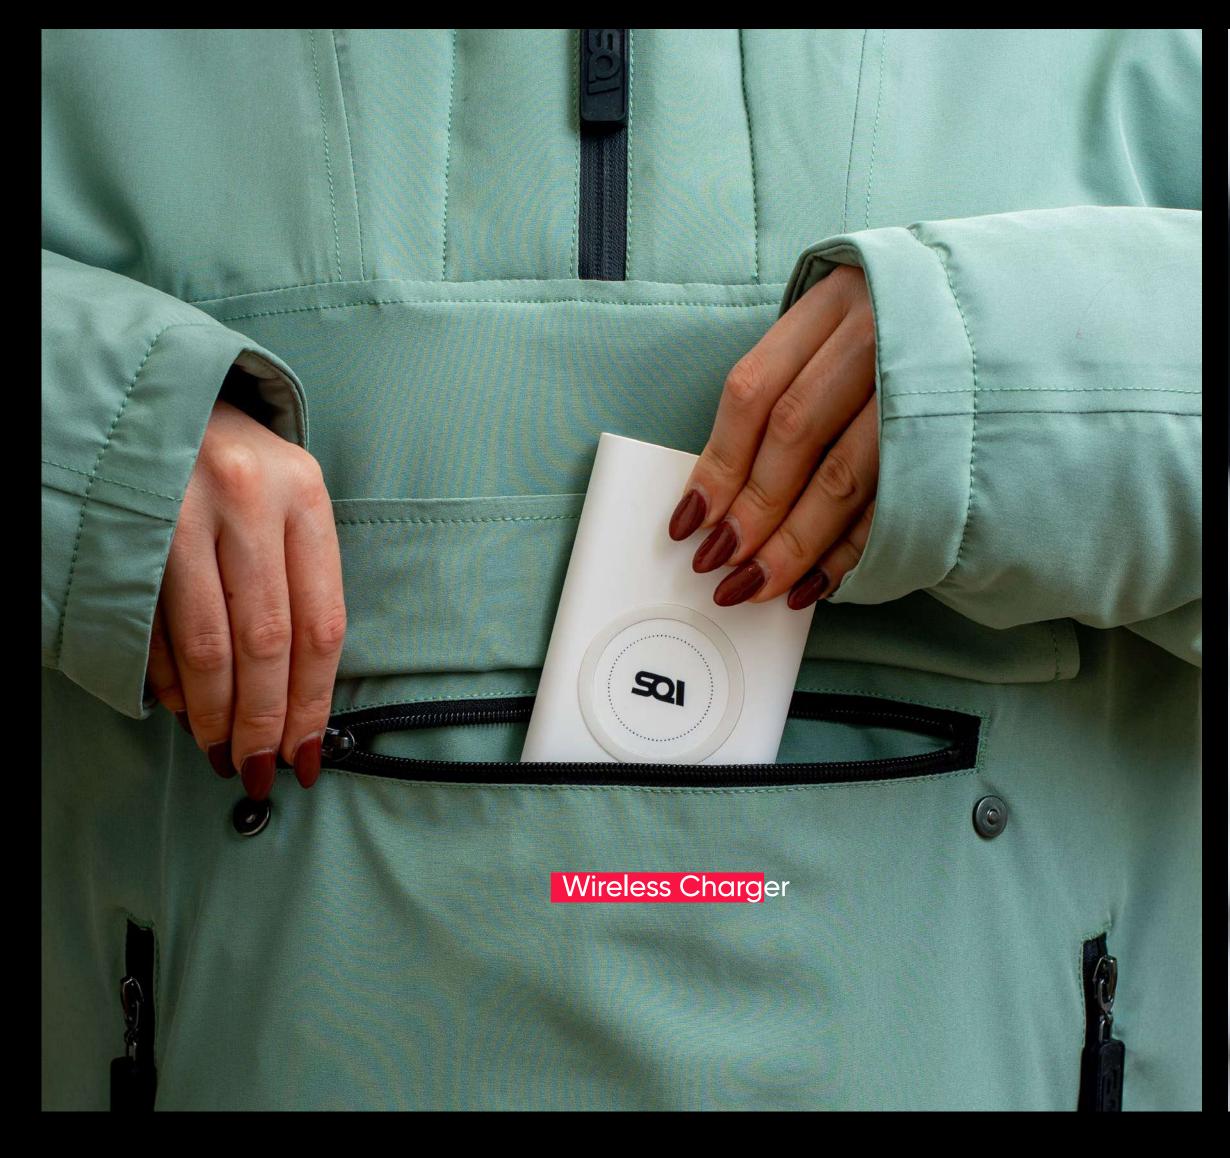

### [Jacket Fêatures]

Sport-functional/urban-style cross over design

RPET Fabric made from recycled plastic bottles

**150g** Recycled polyester insulation

**10k** Waterproofing

Padded chest pocket for **phone & wireless charging** powerbank

# [PØwerbank]

RRP: £20 Colour: Black / White