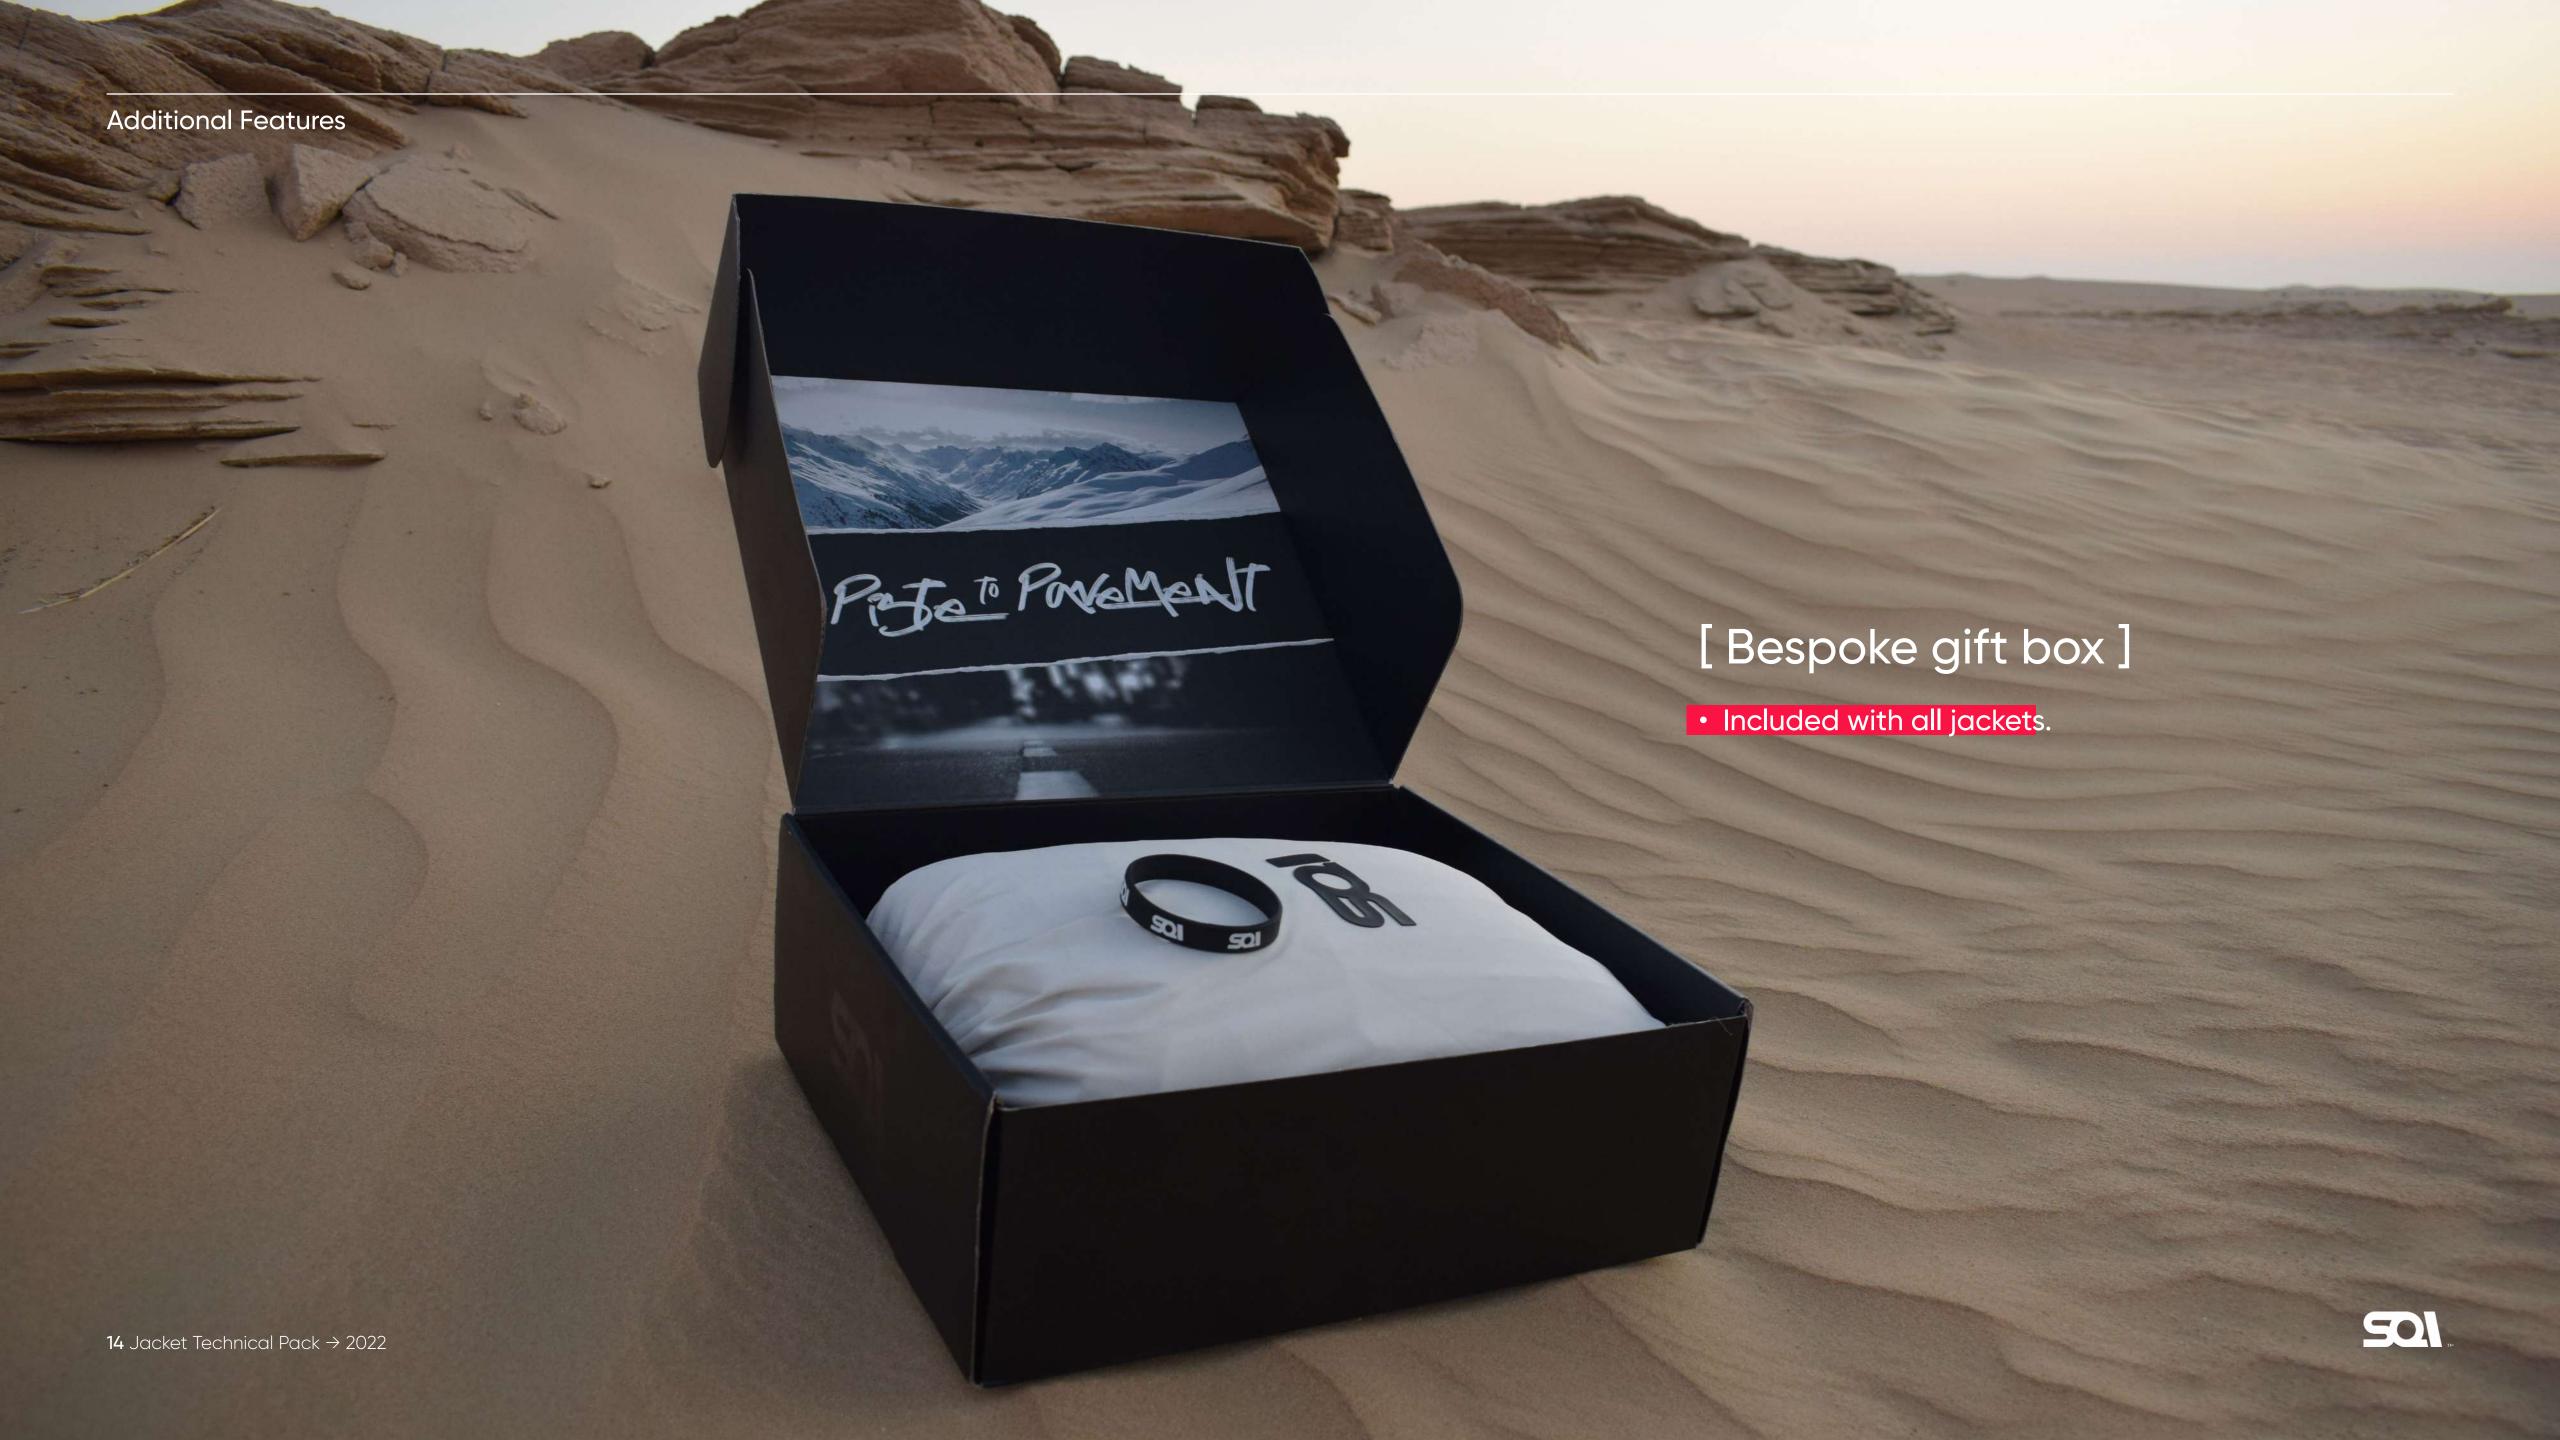

-Dooley, GB U21 Alpine Racer





#### **Additional Features**



#### Accessories





#### **Jacket Details**



### [Jacket Fêatures]

Sport-functional/urban-style cross over design

RPET Fabric made from recycled plastic bottles

**150g** Recycled polyester insulation

**10k** Waterproofing

Padded chest pocket for **phone & wireless charging** powerbank

Drawstring bag made from recycled plastic bottles

**Designed to packed up small** for travelling

Side zip for ease of access

Waterproof zips

Removable faux fur trim

Under arm **cooling zip vents** 

Chunky zip toggles

High front zip for chin warmth

Quilted inner lining

Ergonomic seat design

**Hidden** ski pass/wrist **pocket** 

Machine washable

Silicone print/logo patches

**High strength** seam thread

Non-toxic dyes







#### Accessories





#### Elemeūts Raūġe



#### Elemeūts Raūġe





#### Elemeйts Raйġe



#### Elemeūts Raūġe



#### The Elemeйts Raйġe\_Jackets

# [VØlCaЙlK]

**RRP:** £195

**Fabric:** RPET Polyester **Sizes:** XS \ S \ M \ L



# 301

# [Forêt]

**RRP:** £195

**Fabric:** RPET Polyester **Sizes:** XS \ S \ M \ L



# [DEZ9`RT]

**RRP:** £195

**Fabric:** RPET Polyester **Sizes:** XS \ S \ M \ L

# [ôSHun]

**RRP:** £195

**Fabric:** RPET Polyester **Sizes:** XS \ S \ M \ L





#### The Elemeйts Raйġe\_Jackets

# [PØwerbank]

RRP: £20 Colour: Black / White



# [Beaniê]

**RRP:** £20

Colour: Black / White





# 201 **22** Jacket Technical Pack → 2022

# [SQI Bundle]

Jacket, Beanie, Powerbank

£215

[Can't decide which colour?]

2x Jackets

£325







[1 Year Warranty]

[Free D