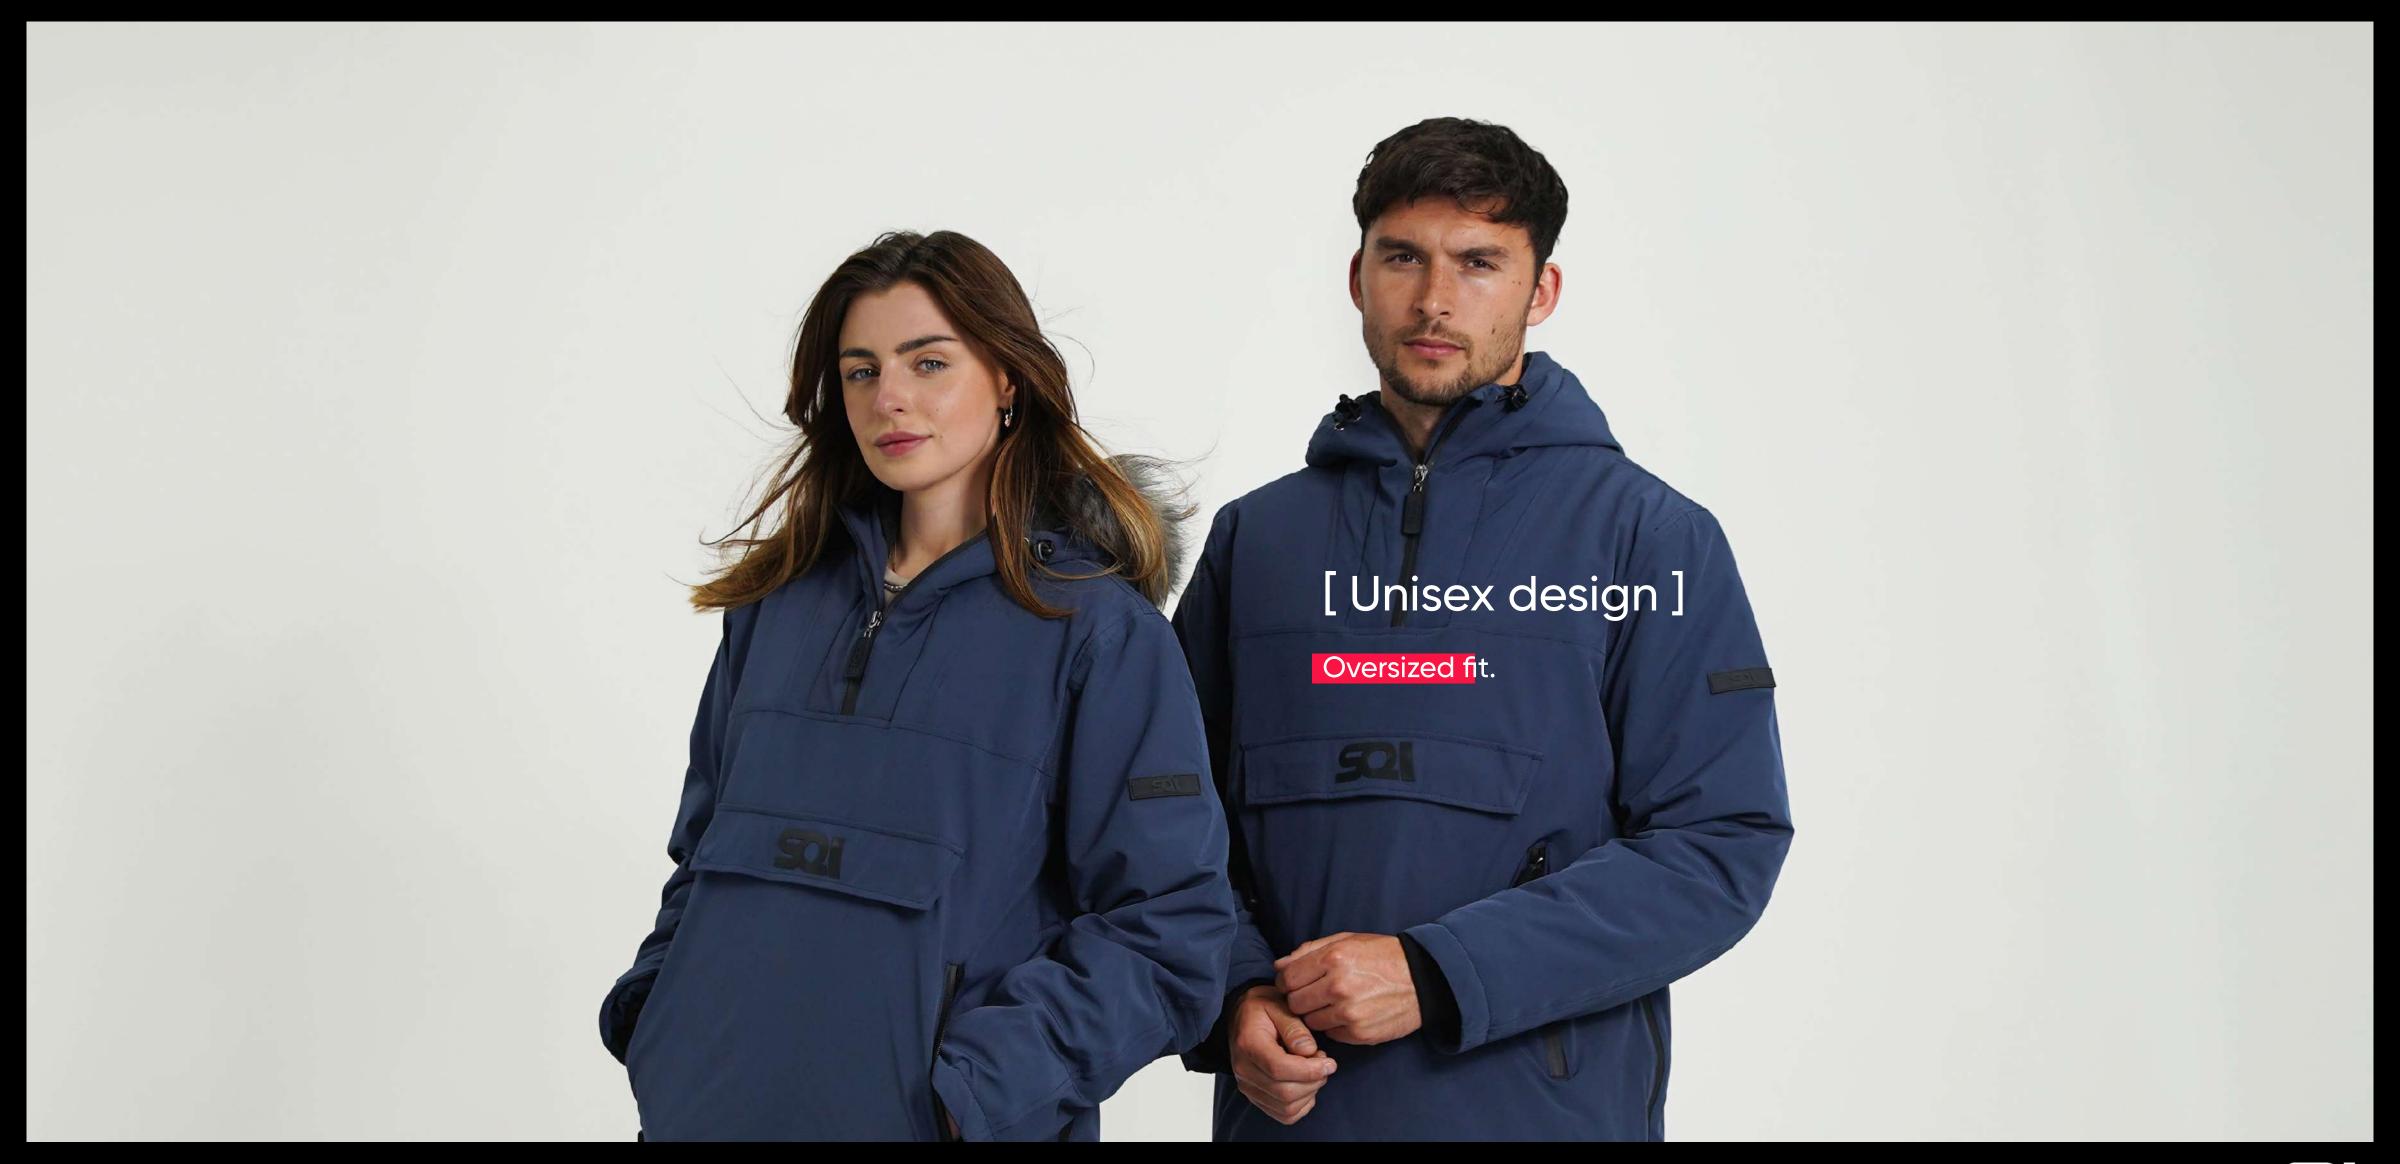

### [Jacket Fêatures]

Sport-functional/urban-style cross over design

RPET Fabric made from recycled plastic bottles

**150g** Recycled polyester insulation

**10k** Waterproofing

Padded chest pocket for **phone & wireless charging** powerbank