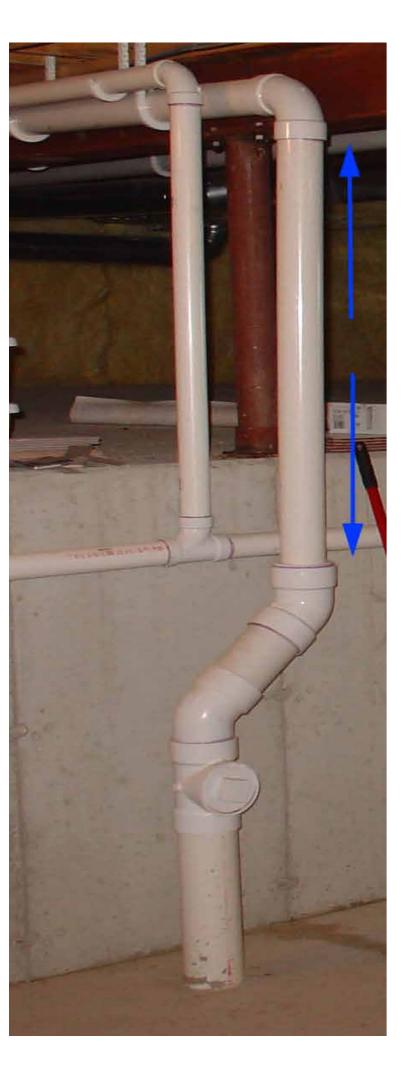

## **Restricted Height**

When you are restricted on height, we recommend the following to determine the maximum length ThermoDrain<sup>™</sup> to be installed.

Measure the length of the vertical stack where you wish to install the ThermoDrain . Subtract 2 1/2" from this total length. The result is the maximum length ThermoDrain you can install.

ThermoDrain comes in all lengths - We will manufacture any custom length at no extra charge.

Note: The 2 1/2 inches clearence is requiered to properly assemble the ThermoDrain onto the stack. You will requiere 1 1/4" at the top and 1 1/4" at the bottom.

Example: For 35 inch drain stack lenght 35 inches - 2.5 inches for the couplings = 32.5 inches total maximum length ThermoDrain to be installed.