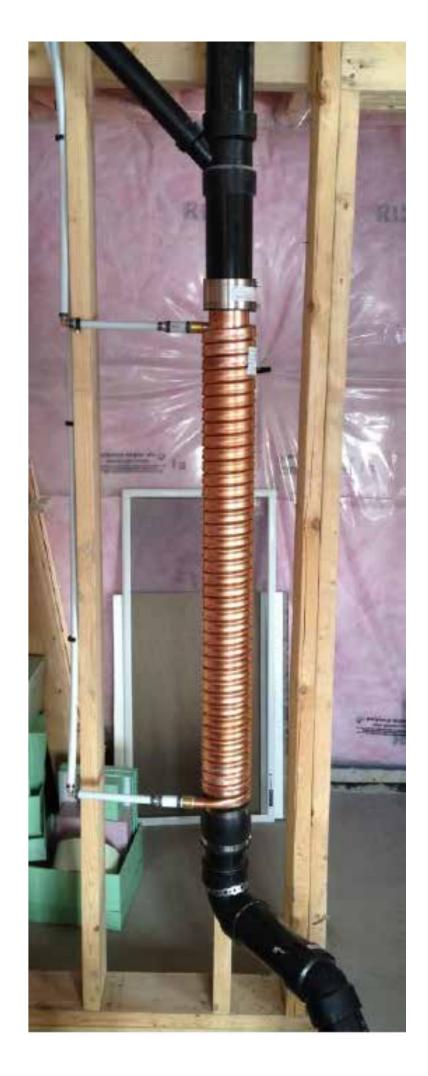

## **Restricted Height**

When you are restricted on height, we recommend the following to determine the maximum length ThermoDrain<sup>™</sup> to be installed.

Measure the length of the vertical stack where you wish to install the ThermoDrain . Subtract 2 1/2" from this total length. The result is the maximum length ThermoDrain you can install.

ThermoDrain comes in all lengths - We will manufacture any custom length at no extra charge.

Note: The 2 1/2 inches clearence is requiered to properly assemble the ThermoDrain onto the stack. You will requiere 1 1/4" at the top and 1 1/4" at the bottom.

Example: For 35 inch drain stack lenght 35 inches - 2.5 inches for the couplings = 32.5 inches total maximum length ThermoDrain to be installed.