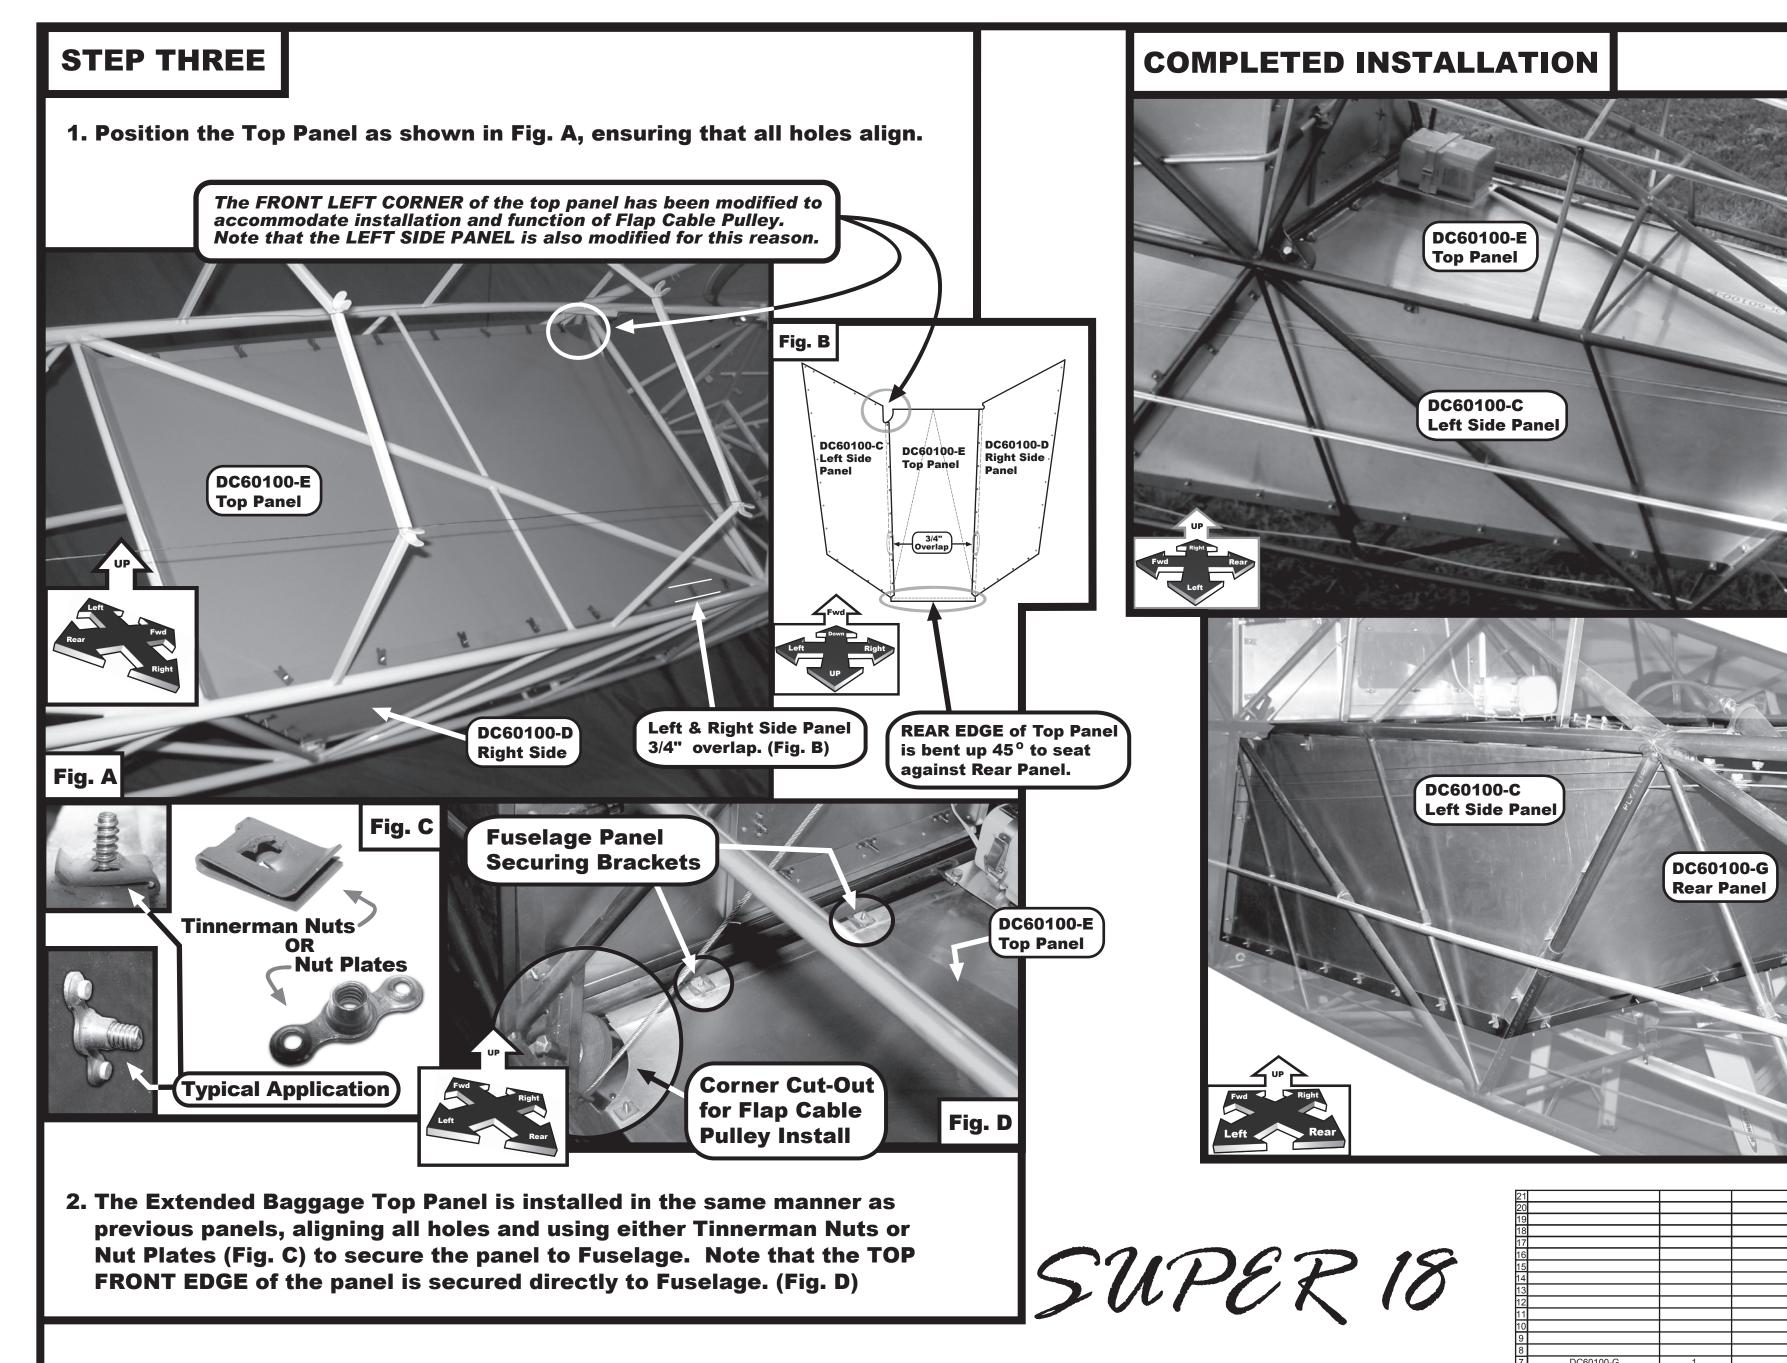

**Notes:** 



| DIRECTION OF FLIGHT INDICATOR |
|-------------------------------|

|                    |                                                                                |                                        |          |      | ı×       | 4         |                                                             |         |             |                     |                      |                              |              |  |
|--------------------|--------------------------------------------------------------------------------|----------------------------------------|----------|------|----------|-----------|-------------------------------------------------------------|---------|-------------|---------------------|----------------------|------------------------------|-