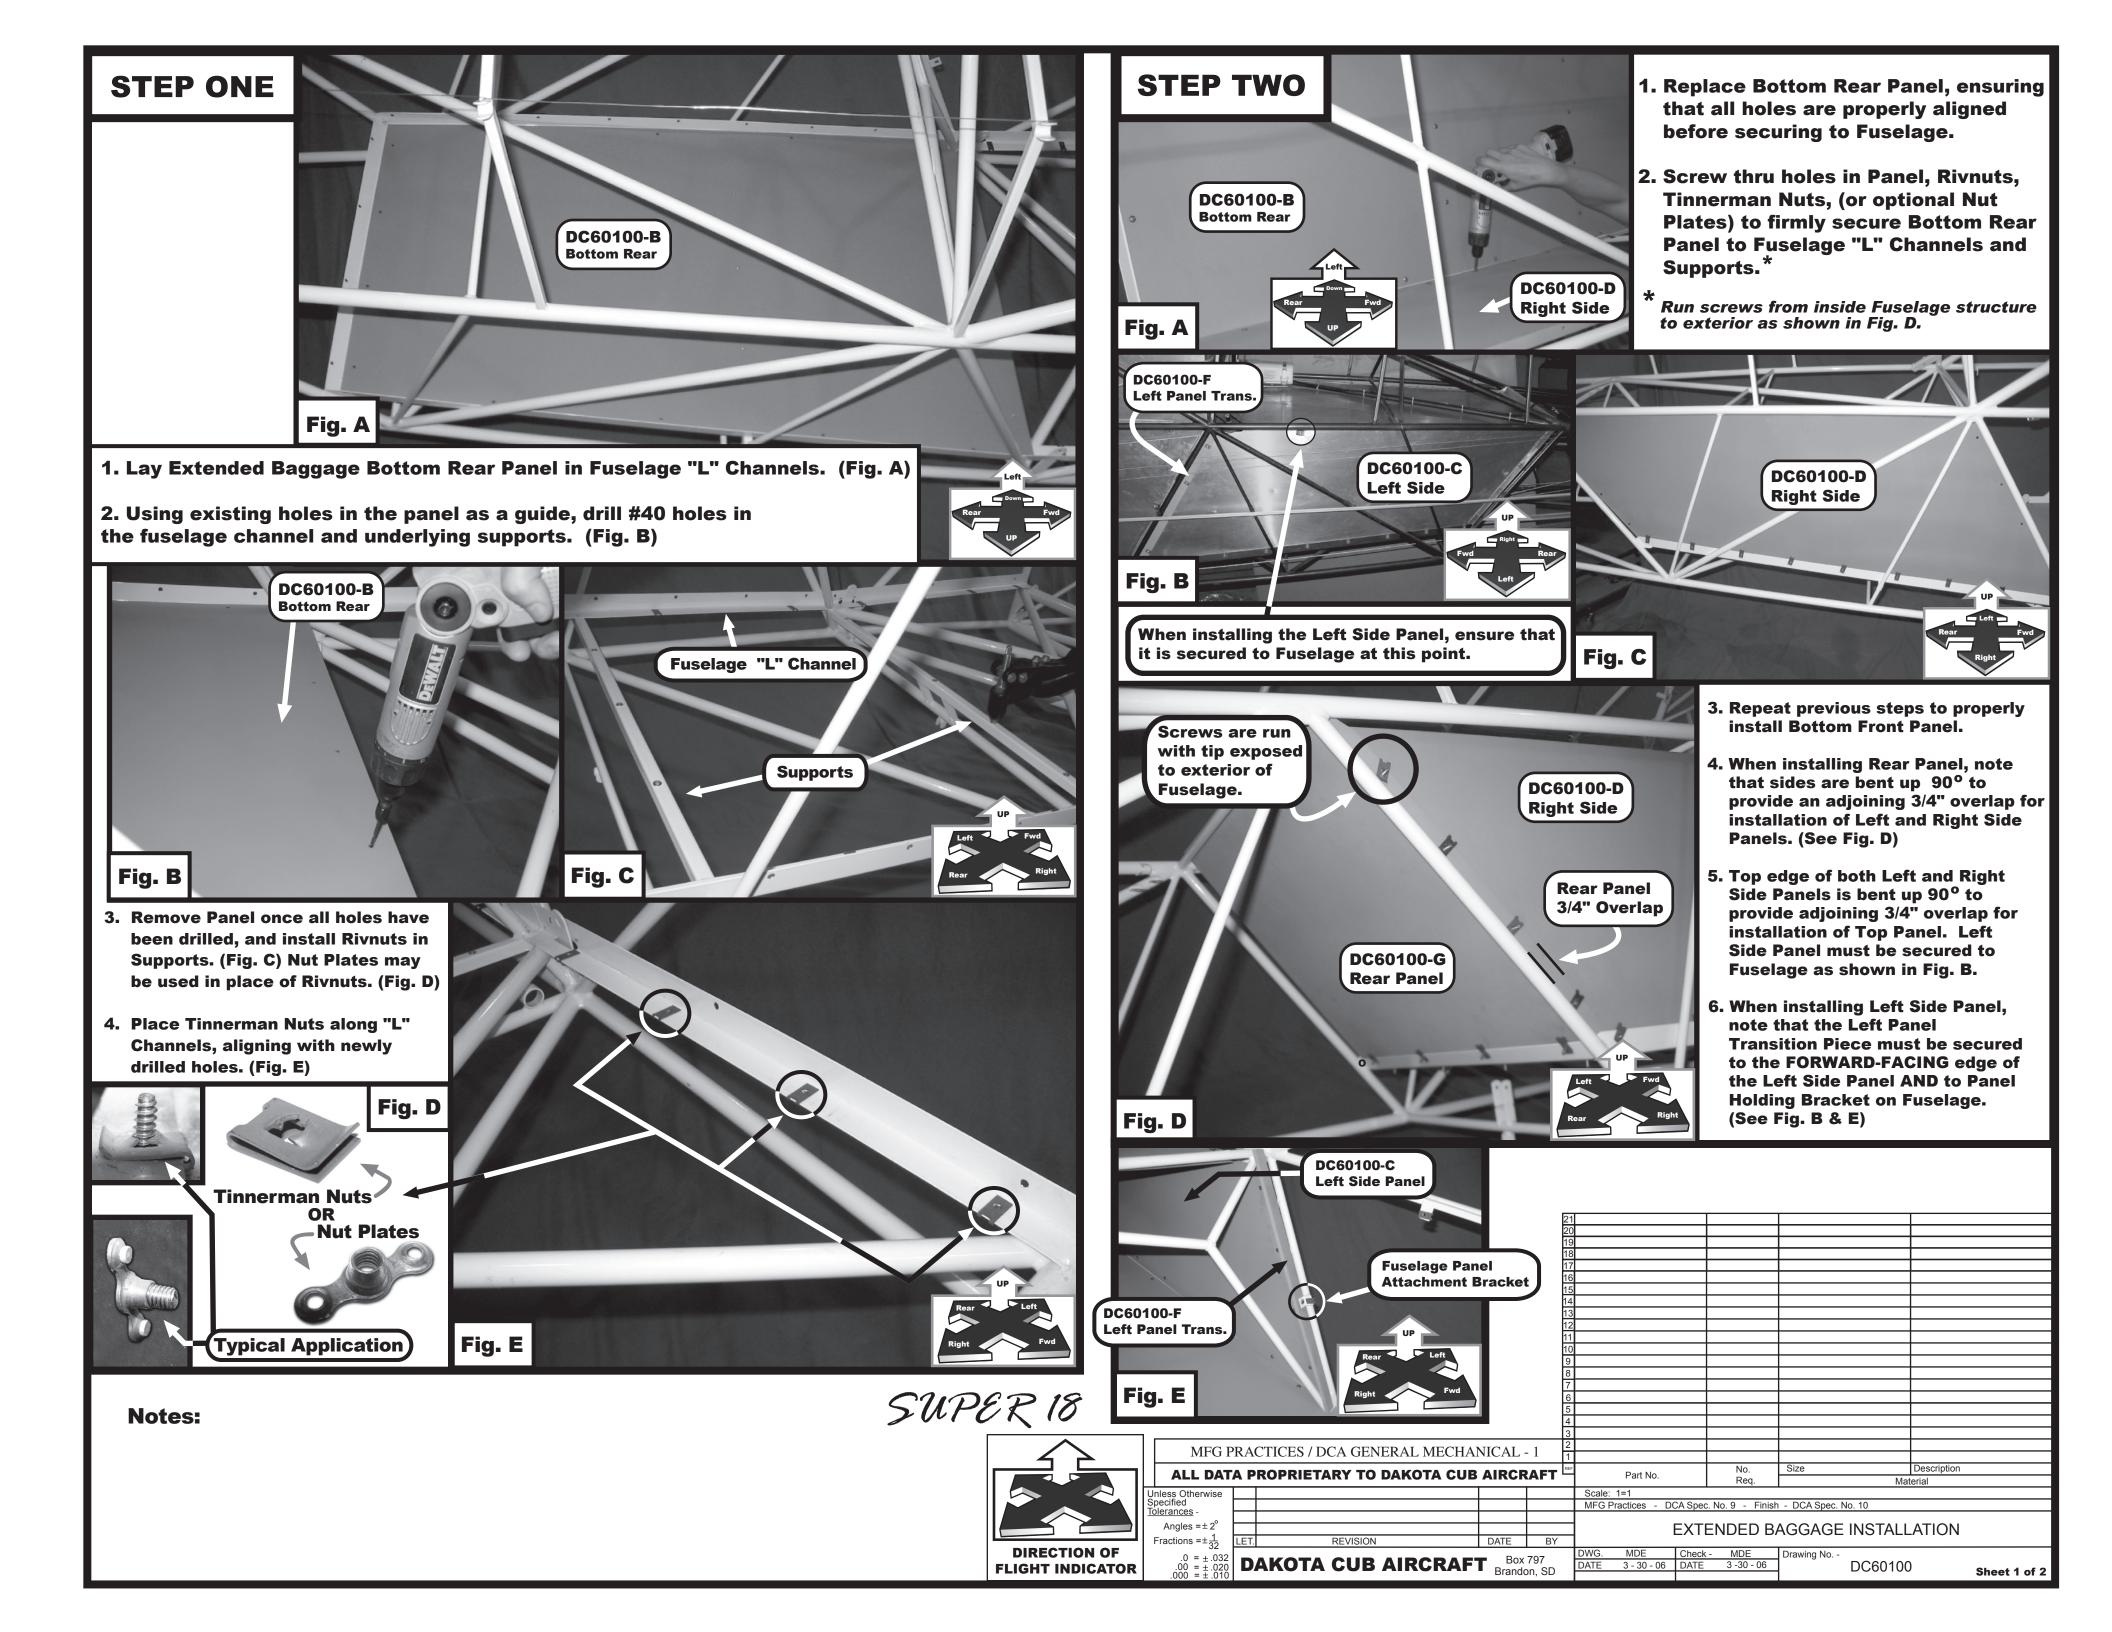

**Notes:** 



| DIRECTION OF FLIGHT INDICATOR |
|-------------------------------|

|                    |                                                                                |                                        |          |      | ı×       | 4         |                                                             |         |             |                     |                      |                              |              |  |
|--------------------|--------------------------------------------------------------------------------|----------------------------------------|----------|------|----------|-----------|-------------------------------------------------------------|---------|-------------|---------------------|----------------------|------------------------------