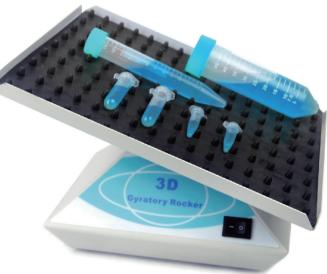

## Introduction

3D Gyratory Rocker is an economical 3D gyratory rocker with perfect 3–dimensional motion for gentle but thorough mixing. It is an ideal choice for mixing small sample. It suits for blood collection tubes and centrifuge tubes, applied for all blot related applications such as gel staining and destaining. The concave pad can firmly keep the tubes.

### Feature

- 1. Gentle but thorough mixing.
- 2. Suits for blood collection tubes and centrifuge tubes.
- 3. Fixed speed and tilt angle.
- 4. Safe for use in cold rooms and incubators.