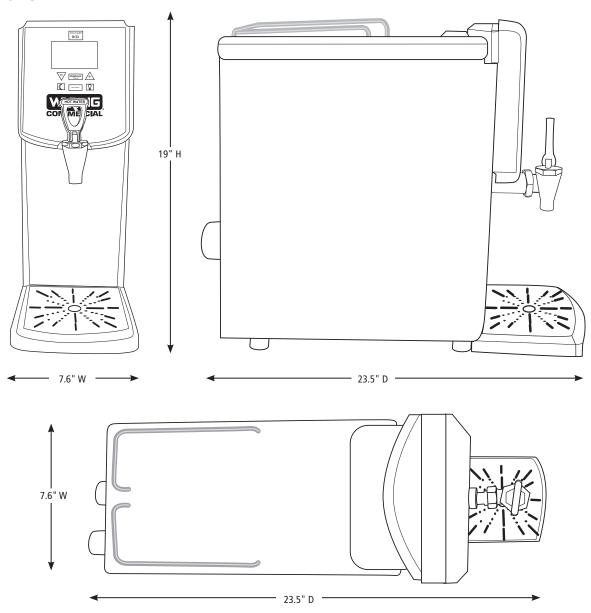

for Warming Surface
- Removable Drip Tray for Easy and Convenient Cleaning
- Small Footprint Saves on Counter Space
- Uses: Tea, Coffee, Soups, Grits, Oatmeal, etc.
- Limited One Year Warranty

\*Tomlinson®, No-Drip® and the Faucet and Handle configurations are registered trademarks of The Meyer Company, Cleveland, OH

#### **ELECTRICAL**

Voltage: 120

Frequency: 60Hz

Watts: 1440

Plug Type: NEMA 5-15P

Cord Length: 3 feet





#### **SALES FEATURES**

Hot water is an essential element for the majority of working kitchens. With many kitchens having limited space, this 3-gallon hot water dispenser is the perfect solution. Night-mode feature adds even more efficiency by providing hot water precisely when you need it.













# 3-Gallon Hot Water Dispenser WWB3G

#### **DIMENSIONS**



Out of Box Weight: 23.1 lb.