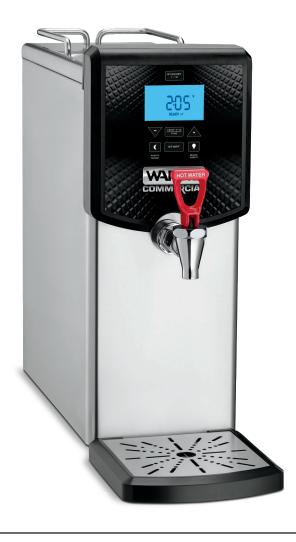

## WWB3G

### 3-Gallon Hot Water Dispenser

#### **MAIN FEATURES**

- Digital Controls and LCD Display for Ease of Operation
- Precise Temperature Control and Accuracy
- Temperature Control Range From 150°F 205°F
- Stainless Steel Construction
- Tomlinson® No-Drip® Tap Operation\*
- Night Mode Hot Water When You Need It
- Automatic Water Refill
- Guard Rails for Warming Surface
- Removable Drip Tray for Easy and Convenient Cleaning
- Small Footprint Saves on Counter Space
- Uses: Tea, Coffee, Soups, Grits, Oatmeal, etc.
- Limited One Year Warranty

#### **SALES FEATURES**

Hot water is an essential element for the majority of working kitchens. With many kitchens having limited space, this 3-gallon hot water dispenser is the perfect solution. Night-mode feature adds even more efficiency by providing hot water precisely when you need it.