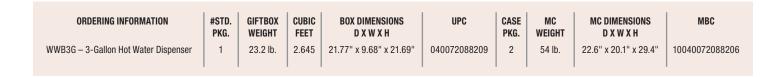

e Drip Tray for Easy and Convenient Cleaning
- Small Footprint Saves on Counter Space
- Uses: Tea, Coffee, Soups, Grits, Oatmeal, etc.
- Limited One Year Warranty

\*Tomlinson®, No-Drip® and the Faucet and Handle configurations are registered trademarks of The Meyer Company, Cleveland, OH

#### **ELECTRICAL**

Voltage: 120

Frequency: 60Hz

Watts: 1440

Plug Type: NEMA 5-15P

Cord Length: 3 feet





#### **SALES FEATURES**

Hot water is an essential element for the majority of working kitchens. With many kitchens having limited space, this 3-gallon hot water dispenser is the perfect solution. Night-mode feature adds even more efficiency by providing hot water precisely when you need it.













# 3-Gallon Hot Water Dispenser WWB3G

#### **DIMENSIONS**



Out of Box Weight: 23.1 lb.