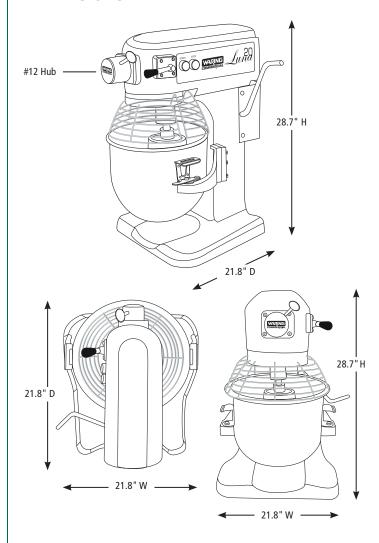

# **DIMENSIONS**

Out of Box Weight: 203 lb.

| ORDERING INFORMATION              | #STD.<br>PKG. | GIFTBOX<br>WEIGHT | CUBIC<br>FEET | BOX DIMENSIONS<br>D X W X H | UPC          | CASE<br>PKG. | MC<br>WEIGHT | MC DIMENSIONS<br>D X W X H | MBC            |
|-----------------------------------|---------------|-------------------|---------------|-----------------------------|--------------|--------------|--------------|----------------------------|----------------|
| WSM20L – 20-Quart Planetary Mixer | 1             | 229               | 11.5          | 24.625" x 22" x 36.875"     | 040072087837 | 1            | 229          | 24.625" x 22" x 36.875"    | 10040072087834 |