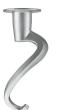

ed for countertop use
- Non-slip rubber feet
- Limited Two-Year Motor Warranty, One Year Parts & Labor

#### **ELECTRICAL**

Voltage: 120

Frequency: 60Hz

Watts: 1100

Amps: 14

Plug Type: NEMA 5-15P

Cord Length: 6 feet





#### **SALES FEATURES**

Equipped with a powerful 1 HP motor, this heavy-duty, 20 qt. planetary mixer is perfect for high-traffic cafes and restaurant kitchens. Mix ingredients for baked goods and desserts quickly and easily. Power through batters, mashed potatoes, and more. The variable control with 3 mixing speeds ensures efficiency and versatility. The gear-driven design with thermal overload protection makes this mixer especially reliable.













## **PARTS & ACCESSORIES**



# WSM20LMP Aluminum

Mixing Paddle



#### WSM20LW

Stainless Steel Chef's Whisk



## WSM20LDH Stainless Steel

Dough Hook



#### WSM20LBL

20-Quart Stainless Steel Bowl

Special shipping requirements needed. Machines ship in large wood crates via courier service.

# **DIMENSIONS**



Out of Box Weight: 203 lb.

| ORDERING INFORMATION              | #STD.<br>PKG. | GIFTBOX<br>WEIGHT | CUBIC<br>FEET | BOX DIMENSIONS<br>D X W X H | UPC          | CASE<br>PKG. | MC<br>WEIGHT | MC DIMENSIONS<br>D X W X H | MBC            |
|-----------------------------------|---------------|-------------------|---------------|-----------------------------|--------------|--------------|--------------|----------------------------|----------------|
| WSM20L – 20-Quart Planetary Mixer | 1             | 229               | 11.5          | 24.625" x 22" x 36.875"     | 040072087837 | 1