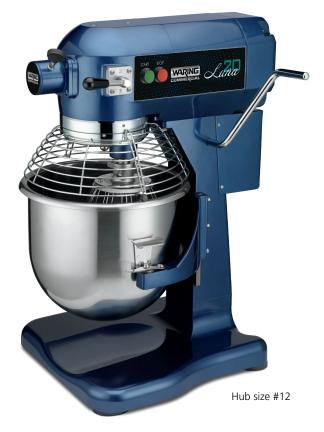

# WSM20L

# 20-Quart Planetary Mixer

#### **MAIN FEATURES**

- Large, 20-quart stainless steel bowl with stainless steel handle
- Heavy duty, 1 HP induction motor
- Side-mounted controls
- 3 mixing speeds
- Heavy-duty bowl-lift lever
- Gear driven, permanent lube transmission
- Thermal overload protection
- Includes stainless steel bowl, chef's whisk, dough hook, and aluminum mixing paddle
- Specifically designed for countertop use
- Non-slip rubber feet
- Limited Two-Year Motor Warranty, One Year Parts & Labor

#### **SALES FEATURES**

Equipped with a powerful 1 HP motor, this heavy-duty, 20 qt. planetary mixer is perfect for high-traffic cafes and restaurant kitchens. Mix ingredients for baked goods and desserts quickly and easily. Power through batters, mashed potatoes, and more. The variable control with 3 mixing speeds ensures efficiency and versatility. The gear-driven design with thermal overload protection makes this mixer especially reliable.