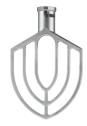

eel bowl, chef's whisk, dough hook, and aluminum mixing paddle
- Specifically designed for countertop use
- Non-slip rubber feet
- Limited Two-Year Motor Warranty, One Year Parts & Labor

#### **ELECTRICAL**

Voltage: 120

Frequency: 60Hz

Watts: 1100

Amps: 14

Plug Type: NEMA 5-15P

Cord Length: 6 feet





#### **SALES FEATURES**

Equipped with a powerful 1 HP motor, this heavy-duty, 20 qt. planetary mixer is perfect for high-traffic cafes and restaurant kitchens. Mix ingredients for baked goods and desserts quickly and easily. Power through batters, mashed potatoes, and more. The variable control with 3 mixing speeds ensures efficiency and versatility. The gear-driven design with thermal overload protection makes this mixer especially reliable.













## **PARTS & ACCESSORIES**



# WSM20LMP Aluminum

Mixing Paddle



#### WSM20LW

Stainless Steel Chef's Whisk



## WSM20LDH Stainless Steel

Dough Hook



#### WSM20LBL

20-Quart Stainless Steel Bowl

Special shipping requirements needed. Machines ship in large wood crates via courier service.

# **DIMENSIONS**



Out of Box Weight: 203 lb.

| ORDERING INFORMATION              | #STD.<br>PKG. | GIFTBOX<br>WEIGHT | CUBIC<br>FEET | BOX DIMENSIONS<br>D X W X H | UPC          | CASE<br>PKG. | MC<br>WEIGHT | MC DIMENSIONS<br>D X W X H | MBC            |
|-----------------------------------|---------------|-------------------|---------------|-----------------------------|--------------|--------------|--------------|----------------------------|----------------|
| WSM20L – 20-Quart Planetary Mixer | 1             | 229