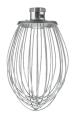

d aluminum mixing paddle
- Specifically designed for countertop use
- Non-slip rubber feet
- Limited Two-Year Motor Warranty, One Year Parts & Labor

#### **ELECTRICAL**

Voltage: 120

Frequency: 60Hz

Watts: 1100

Amps: 14

Plug Type: NEMA 5-15P

Cord Length: 6 feet





#### **SALES FEATURES**

Equipped with a powerful 1 HP motor, this heavy-duty, 20 qt. planetary mixer is perfect for high-traffic cafes and restaurant kitchens. Mix ingredients for baked goods and desserts quickly and easily. Power through batters, mashed potatoes, and more. The variable control with 3 mixing speeds ensures efficiency and versatility. The gear-driven design with thermal overload protection makes this mixer especially reliable.













## **PARTS & ACCESSORIES**



# WSM20LMP Aluminum

Mixing Paddle



#### WSM20LW

Stainless Steel Chef's Whisk



## WSM20LDH Stainless Steel

Dough Hook



#### WSM20LBL

20-Quart Stainless Steel Bowl

Special shipping requirements needed. Machines ship in large wood crates via courier service.

# **DIMENSIONS**



Out of Box Weight: 203 lb.

| ORDERING INFORMATION              | #STD.<br>PKG. | GIFTBOX<br>WEIGHT | CUBIC<br>FEET | BOX DIMENSIONS<br>D X W X H | UPC          | CASE<br>PKG. | MC<br>WEIGHT | MC DIMENSIONS<br>D X W X H | MBC            |
|-----------------------------------|---------------|-------------------|---------------|-----------------------------|--------------|--------------|--------------|----------------------------|----------------|
| WSM20L – 20-Quart Planetary Mixer | 1             | 229               | 11.5          | 24.625"