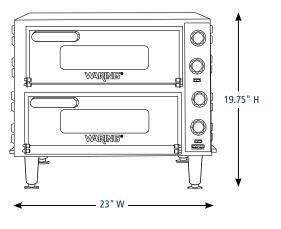

with heavy-duty bristles for cleaning decks without damaging the ceramic
- Double oven features adjustable legs to set height to the proper level for your space
- Limited One-Year Warranty

### SALES FEATURES

Add pizza to your menu and generate another revenue stream with the Waring® WPO350 Double Pizza Oven. Designed to cook two pizzas at once to perfection, the unit is ideal for quick-service restaurants, concession stands, convenience stores, and cafeterias that want to treat customers to a quick slice or two, or whole pies. Easy to use, with a space-saving design that fits on any counter.

©2019 Waring Commercial 314 Ella T. Grasso Avenue, Torrington, CT 06790 Tel. 800-492-7464 • Fax 860-496-9008

waringcommercialproducts.com

WPO350





#### PARTS & ACCESSORIES



#### DIMENSIONS





WPO100PS Ceramic Pizza Stone



#### Out of Box Weight: 85 lb.

| ORDERING INFORMATION                           | #STD.<br>PKG. | GIFTBOX<br>WEIGHT | CUBIC<br>Feet | BOX DIMENSIONS<br>D X W X H | UPC          | CASE<br>PKG. | MC<br>WEIGHT | MC DIMENSIONS<br>D X W X H  | MBC            |
|------------------------------------------------|---------------|-------------------|---------------|-----------------------------|--------------|--------------|--------------|-----------------------------|----------------|
| WP0350 – Medium-Duty<br>Double-Deck Pizza Oven | 1             | 100               | 13.64         | 26.875" x 28.875" x 30.375" | 040072083402 | 1            | 100          | 26.875" x 28.875" x 30.375" | 10040072083409 |



©2019 Waring Commercial 314 Ella T. Grasso Avenue, Tor