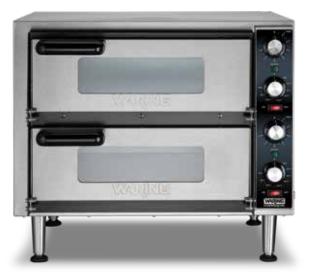

# WPO350

## Medium-Duty Double-Deck Pizza Oven

## MAIN FEATURES

- Ceramic pizza decks fit 14" pizzas
- 3.5-inch-high chamber openings
- Temperature settings from 280°F 600°F
- Heating elements above and below decks
- 15-minute timers
- Power ON/OFF switches with indicator lights
- Tempered glass doors and oven lights let you monitor the cooking process
- Removable pizza deck(s) for easy cleaning
- Includes a cleaning brush with heavy-duty bristles for cleaning decks without damaging the ceramic
- Double oven features adjustable legs to set height to the proper level for your space
- Limited One-Year Warranty

### SALES FEATURES

Add pizza to your menu and generate another revenue stream with the Waring® WPO350 Double Pizza Oven. Designed to cook two pizzas at once to perfection, the unit is ideal for quick-service restaurants, concession stands, convenience stores, and cafeterias that want to treat customers to a quick slice or two, or whole pies. Easy to use, with a space-saving design that fits on any counter.