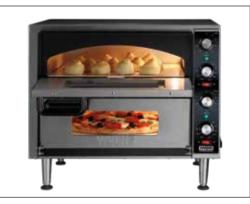

## MAIN FEATURES

- Ceramic pizza decks fit 14" pizzas
- 3.5-inch-high chamber openings
- Temperature settings from 280°F 600°F
- Heating elements above and below decks
- 15-minute timers
- Power ON/OFF switches with indicator lights
- Tempered glass doors and oven lights let you monitor the cooking process
- Removable pizza deck(s) for easy cleaning
- Includes a cleaning brush with heavy-duty bristles for cleaning decks without damaging the ceramic
- Double oven features adjustable legs to set height to the proper level for your space
- Limited One-Year Warranty

### SALES FEATURES

Add pizza to your menu and generate another revenue stream with the Waring® WPO350 Double Pizza Oven. Designed to cook two pizzas at once to perfection, the unit is ideal for quick-service restaurants, concession stands, convenience stores, and cafeterias that want to treat customers to a quick slice or two, or whole pies. Easy to use, with a space-saving design that fits on any counter.