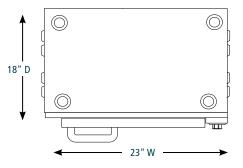

ning decks without damaging the ceramic
- Double oven features adjustable legs to set height to the proper level for your space
- Limited One-Year Warranty

### SALES FEATURES

Add pizza to your menu and generate another revenue stream with the Waring® WPO350 Double Pizza Oven. Designed to cook two pizzas at once to perfection, the unit is ideal for quick-service restaurants, concession stands, convenience stores, and cafeterias that want to treat customers to a quick slice or two, or whole pies. Easy to use, with a space-saving design that fits on any counter.

©2019 Waring Commercial 314 Ella T. Grasso Avenue, Torrington, CT 06790 Tel. 800-492-7464 • Fax 860-496-9008

waringcommercialproducts.com

WPO350





#### PARTS & ACCESSORIES



#### DIMENSIONS





WPO100PS Ceramic Pizza Stone



#### Out of Box Weight: 85 lb.

| ORDERING INFORMATION                           | #STD.<br>PKG. | GIFTBOX<br>WEIGHT | CUBIC<br>Feet | BOX DIMENSIONS<br>D X W X H | UPC          | CASE<br>PKG. | MC<br>WEIGHT | MC DIMENSIONS<br>D X W X H  | MBC            |
|------------------------------------------------|---------------|-------------------|---------------|-----------------------------|--------------|--------------|--------------|-----------------------------|----------------|
| WP0350 – Medium-Duty<br>Double-Deck Pizza Oven | 1             | 100               | 13.64         | 26.875" x 28.875" x 30.375" | 040072083402 | 1            | 100          | 26.875" x 28.875" x 30.375" | 10040072083409 |



©2019 Waring Commercial 314 Ella T. Grasso Avenue, Torrington, CT 06790 Tel. 800-492-746