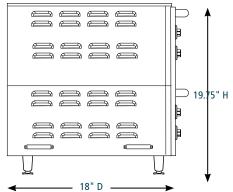

ith heavy-duty bristles for cleaning decks without damaging the ceramic
- Double oven features adjustable legs to set height to the proper level for your space
- Limited One-Year Warranty

### SALES FEATURES

Add pizza to your menu and generate another revenue stream with the Waring® WPO350 Double Pizza Oven. Designed to cook two pizzas at once to perfection, the unit is ideal for quick-service restaurants, concession stands, convenience stores, and cafeterias that want to treat customers to a quick slice or two, or whole pies. Easy to use, with a space-saving design that fits on any counter.

©2019 Waring Commercial 314 Ella T. Grasso Avenue, Torrington, CT 06790 Tel. 800-492-7464 • Fax 860-496-9008

waringcommercialproducts.com

WPO350





#### PARTS & ACCESSORIES



#### DIMENSIONS





WPO100PS Ceramic Pizza Stone



#### Out of Box Weight: 85 lb.

| ORDERING INFORMATION                           | #STD.<br>PKG. | GIFTBOX<br>WEIGHT | CUBIC<br>Feet | BOX DIMENSIONS<br>D X W X H | UPC          | CASE<br>PKG. | MC<br>WEIGHT | MC DIMENSIONS<br>D X W X H  | MBC            |
|------------------------------------------------|---------------|-------------------|---------------|-----------------------------|--------------|--------------|--------------|-----------------------------|----------------|
| WP0350 – Medium-Duty<br>Double-Deck Pizza Oven | 1             | 100               | 13.64         | 26.875" x 28.875" x 30.375" | 040072083402 | 1            | 100          | 26.875" x 28.875" x 30.375" | 10040072083409 |



©2019 Waring Commercial 314 Ella T. Grasso Avenue, Torri