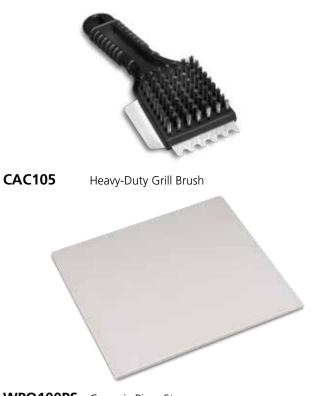

es a cleaning brush with heavy-duty bristles for cleaning decks without damaging the ceramic
- Double oven features adjustable legs to set height to the proper level for your space
- Limited One-Year Warranty

### SALES FEATURES

Add pizza to your menu and generate another revenue stream with the Waring® WPO350 Double Pizza Oven. Designed to cook two pizzas at once to perfection, the unit is ideal for quick-service restaurants, concession stands, convenience stores, and cafeterias that want to treat customers to a quick slice or two, or whole pies. Easy to use, with a space-saving design that fits on any counter.

©2019 Waring Commercial 314 Ella T. Grasso Avenue, Torrington, CT 06790 Tel. 800-492-7464 • Fax 860-496-9008

waringcommercialproducts.com

WPO350





#### PARTS & ACCESSORIES



#### DIMENSIONS





WPO100PS Ceramic Pizza Stone



#### Out of Box Weight: 85 lb.

| ORDERING INFORMATION                           | #STD.<br>PKG. | GIFTBOX<br>WEIGHT | CUBIC<br>Feet | BOX DIMENSIONS<br>D X W X H | UPC          | CASE<br>PKG. | MC<br>WEIGHT | MC DIMENSIONS<br>D X W X H  | MBC            |
|------------------------------------------------|---------------|-------------------|---------------|-----------------------------|--------------|--------------|--------------|-----------------------------|----------------|
| WP0350 – Medium-Duty<br>Double-Deck Pizza Oven | 1             | 100               | 13.64         | 26.875" x 28.875" x 30.375" | 040072083402 | 1            | 100          | 26.875" x 28.875" x 30.375" | 10040072083409 |



©2019 Waring Commercial 314 Ella T.