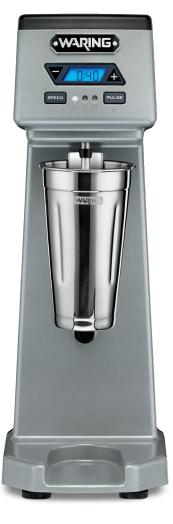

## WDM120TX

### Heavy-Duty Single-Spindle Drink Mixer with Timer

#### MAIN FEATURES

- High-performance 1 peak HP motor is user-replaceable for continued operation
- Includes thermal protection to prolong motor life
- Electronic controls (3 speeds and pulse) maintain speed under load for optimal performance – 16,000 / 19,000 / 22,000 RPM
- Fully enclosed actuator prevents mix from entering the housing
- Extra-wide cup rest with 2-step malt cup positions provides increased stability and flexibility during operation
- Stainless steel actuator cover and cup rest are both removable for easy cleaning and better hygiene and sanitation
- Includes 2 agitators: One solid agitator for mixing hard ice creams and aerating for increased yield and one butterfly agitator for softer ice creams and mix-ins
- Increased cup clearance: Slide cup into position without tilt
- Fully automatic, cup-activated, one-handed START/STOP operation
- Molded malt cup base designed to hold malt cups in position during preparation and prevent spilling
- 10-minute timer
- Heavy-duty powder-coated die-cast steel housing
- Includes dishwasher-safe stainless steel malt beverage cup
- Limited One-Year Warranty

#### SALES FEATURES

Enjoy hands-free operation and consistent results with the Waring<sup>®</sup> WDM120TX Heavy-Duty Single-Spindle Drink Mixer with Timer. Make classic milkshakes and malts your customers will love. Power through the coldest, hardest ice cream with ease, thanks to a high-performance 1 peak HP motor. A large easy-to-read LCD screen lets you program the timer before or during use to maximize efficiency.