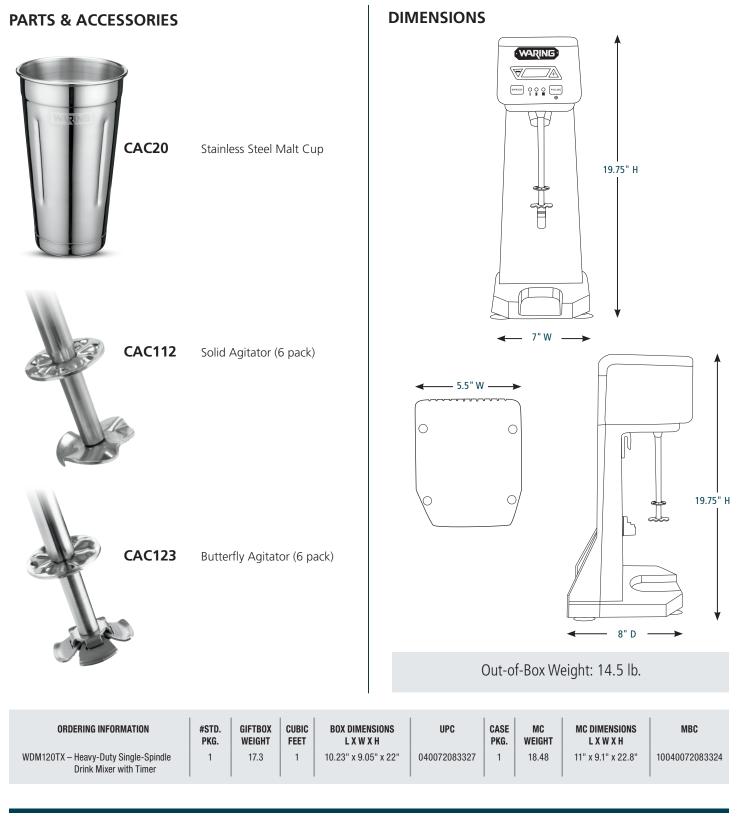

#### MAIN FEATURES

- High-performance 1 peak HP motor is user-replaceable for continued operation
- Includes thermal protection to prolong motor life
- Electronic controls (3 speeds and pulse) maintain speed under load for optimal performance – 16,000 / 19,000 / 22,000 RPM
- Fully enclosed actuator prevents mix from entering the housing
- Extra-wide cup rest with 2-step malt cup positions provides increased stability and flexibility during operation
- Stainless steel actuator cover and cup rest are both removable for easy cleaning and better hygiene and sanitation
- Includes 2 agitators: One solid agitator for mixing hard ice creams and aerating for increased yield and one butterfly agitator for softer ice creams and mix-ins
- Increased cup clearance: Slide cup into position without tilt
- Fully automatic, cup-activated, one-handed START/STOP operation
- Molded malt cup base designed to hold malt cups in position during preparation and prevent spilling
- 10-minute timer
- Heavy-duty powder-coated die-cast steel housing
- Includes dishwasher-safe stainless steel malt beverage cup
- Limited One-Year Warranty