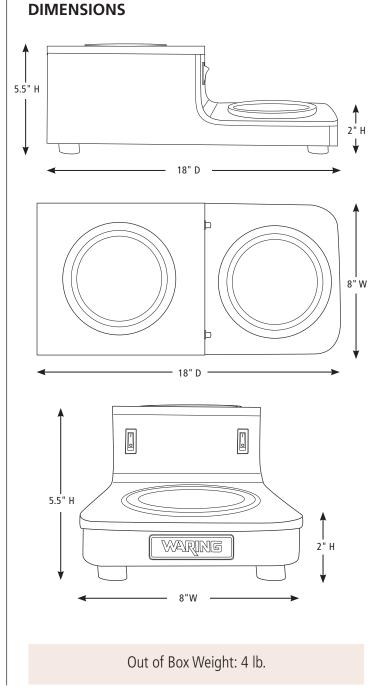

# WCW20R

### **MAIN FEATURES**

- Keeps coffee fresh and hot
- Two individually controlled warmers
- Self regulating warmers prevent overheating
- Saves energy compared to continuous heat models
- Step-up design for narrow spaces
- Stainless steel construction
- Non-skid feet
- Perfect for restaurants, cafes and diners
- Two-Year Parts and One Year Labor Warranty

### **SALES FEATURES**

Perfect for restaurants, cafes, diners, and catered events, the Waring Commercial® Step Up, Double Burner Coffee Warmer ensures there's always plenty of piping hot, fresh coffee on hand. Durable yet lightweight, with wipe-clean stainless steel construction and two individually controlled warmers, it fits easily on any countertop. Just press the toggle switches on to keep coffee at the optimal temperature. Use one burner or both at the same time. The step-up style is ideal for narrow spaces, and with one pot higher than the other, a quick cup of coffee is always easily within reach.