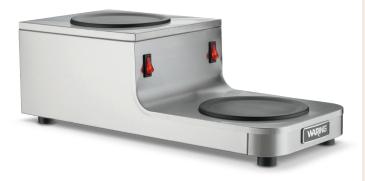

# WCW20R

### **MAIN FEATURES**

- Keeps coffee fresh and hot
- Two individually controlled warmers
- Self regulating warmers prevent overheating
- Saves energy compared to continuous heat models
- Step-up design for narrow spaces
- Stainless steel construction
- Non-skid feet
- Perfect for restaurants, cafes and diners
- Two-Year Parts and One Year Labor Warranty

### **SALES FEATURES**

Perfect for restaurants, cafes, diners, and catered events, the Waring Commercial® Step Up, Double Burner Coffee Warmer ensures there's always plenty of piping hot, fresh coffee on hand. Durable yet lightweight, with wipe-clean stainless steel construction and two individually controlled warmers, it fits easily on any countertop. Just press the toggle switches on to keep coffee at the optimal temperature. Use one burner or both at the same time. The step-up style is ideal for narrow spaces, and with one pot higher than the other, a quick cup of coffee is always easily within reach.