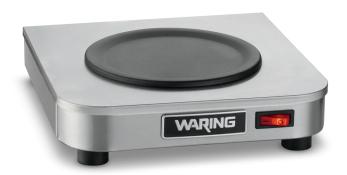

# **WCW10**

#### **MAIN FEATURES**

- Keeps coffee fresh and hot
- Self regulating warmers prevent overheating
  - Saves energy compared to continuous heat models
- Low profile, simple design
- Stainless steel construction
- Non-skid feet
- Perfect for restaurants, cafes and diners
- Two-year parts and one year labor warranty

#### **SALES FEATURES**

Perfect for restaurants, cafes, diners, and catered events, the Waring Commercial® Single Burner Coffee Warmer ensures there's always a fresh pot of piping hot coffee on hand. Durable yet lightweight, with wipe-clean stainless steel construction, it offers portable convenience and fits easily on any countertop. Just press the toggle switch on and the burner generates 70W of heating power to keep coffee at the optimal temperature. Non-skid feet keep the unit in place to prevent spills.