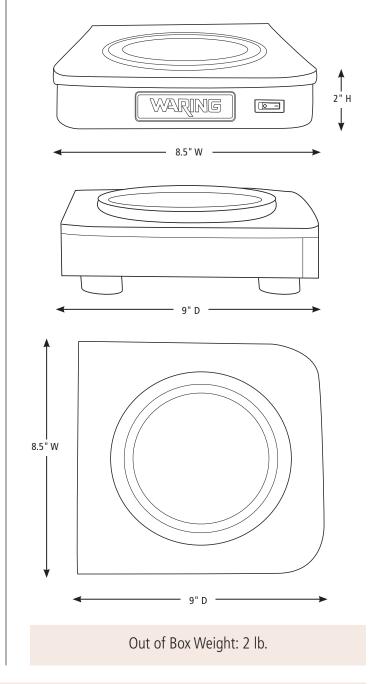

## **DIMENSIONS**

| ORDERING INFORMATION                | #STD.<br>PKG. | GIFTBOX<br>WEIGHT | CUBIC<br>FEET | BOX DIMENSIONS<br>D X W X H | UPC          | CASE<br>PKG. | MC<br>WEIGHT | MC DIMENSIONS<br>D X W X H | MBC            |
|-------------------------------------|---------------|-------------------|---------------|-----------------------------|--------------|--------------|--------------|----------------------------|----------------|
| WCW10 – Single Burner Coffee Warmer | 1             | 2.6               | 2.82          | 10.875" x 10.875" x 4.125"  | 040072090707 | 16           | 45.2         | 22.25" x 22" x 17.75"      | 10040072090704 |