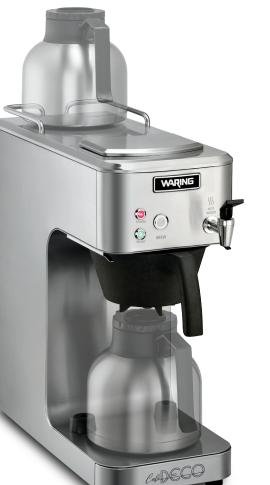

# WCM60PT Cafe DECO Thermal Coffee Brewer

Carafes not included.

## **MAIN FEATURES**

- Brews over 3.9 gallons per hour (62, 8 oz.cups per hour)
- High-end industrial design
- Upper warming surface with guardrails
- Stainless steel construction
- Ready and Power lights
- Fits large, 64 oz. thermal carafes
- Built-in, pour-over and automatic refill features
- Push-button brew start
- Separate hot water faucet for tea, soup and other hot drinks
- Includes 25 piece coffee filter starter pack (9<sup>3</sup>/<sub>4</sub>" x 4<sup>1</sup>/<sub>4</sub>")
- Two-Year Parts and One-Year Labor Warranty

# SALES FEATURES

Satisfy high demand for fresh-brewed coffee with this high-performance commercial kitchen essential. Designed with a built-in, quick-fill pour-over feature and an easy-draw hot water faucet for soup and drinks, this plumbed unit offers the speed and efficiency today's busy foodservice operations need. A touch of a button brews coffee to perfection in minutes. Ideal for use with thermal carafes to keep coffee hot and ready to serve for extended periods of time.