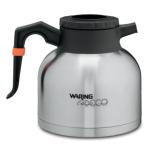

#### **OPTIONAL ACCESSORIES**

ARING

COMMERCIAI

WTC64

64-oz. Stainless Steel Thermal Carafe