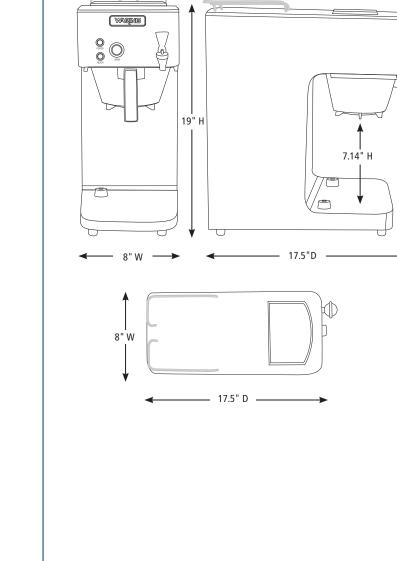

©2023 Waring Commercial 314 Ella T. Grasso Avenue, Torrington, CT 06790 Tel. 800-492-7464 • Fax 860-496-9008

ducts.com

waringcommercialproducts.com

**DIMENSIONS** 